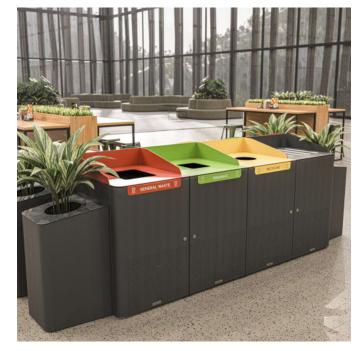

Collections: Torquay

Designed By: Botton + Gardiner

Accessories » Planters

**Accessories** » Planters

The Torquay Planter is the ideal addition for those looking to combine functionality with greenery, offering a stylish solution to brighten up any setting.

#### Description

The Torquay Planter is an optional feature designed to attach seamlessly to your bin, adding a decorative element that enhances the aesthetic appeal of any public or commercial space. Perfect for bringing a touch of nature to shopping centers, offices, parks, or urban areas, this planter maximizes space usage while creating a welcoming environment.