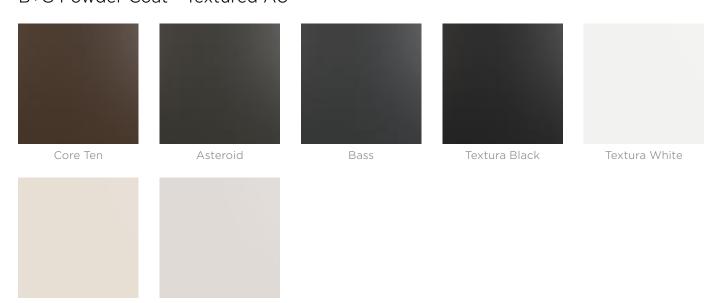

## B+G Powder Coat - Textured AU

**Accessories** » Planters

Textura Primrose

Textura Dune

#### Textured

Asteroid (textured metallic), Bass (textured metallic), Black (textured), Core Ten (textured metallic), Dune, Primrose, Textura Black (textured), Textura Monument (textures), Textura White (textured)