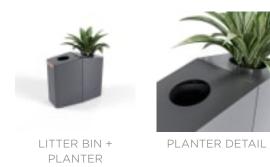

Collections: Torquay

Designed By: Botton + Gardiner

Accessories » Planters

**Accessories** » Planters

The Torquay Planter is the ideal addition for those looking to combine functionality with greenery, offering a stylish solution to brighten up any setting.

#### Description

The Torquay Planter is an optional feature designed to attach seamlessly to your bin, adding a decorative element that enhances the aesthetic appeal of any public or commercial space. Perfect for bringing a touch of nature to shopping centers, offices, parks, or urban areas, this planter maximizes space usage while creating a welcoming environment.

#### **Dimensions**

464mm W x 817mm H