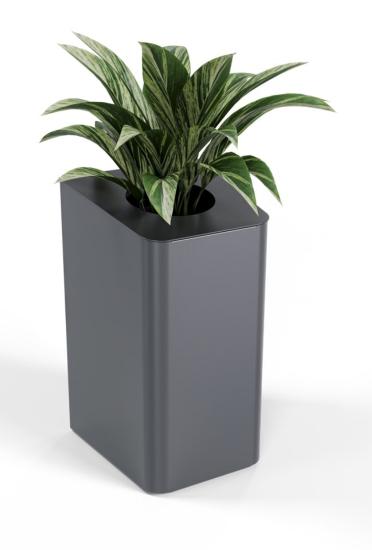

Collections: Torquay

Designed By: Botton + Gardiner

Accessories » Planters

**Accessories** » Planters

The Torquay Planter is the ideal addition for those looking to combine functionality with greenery, offering a stylish solution to brighten up any setting.

#### Description

The Torquay Planter is an optional feature designed to attach seamlessly to your bin, adding a decorative element that enhances the aesthetic appeal of any public or commercial space. Perfect for bringing a touch of nature to shopping centers, offices, parks, or urban areas, this planter maximizes space usage while creating a welcoming environment.

#### **Dimensions**

464mm W x 817mm H