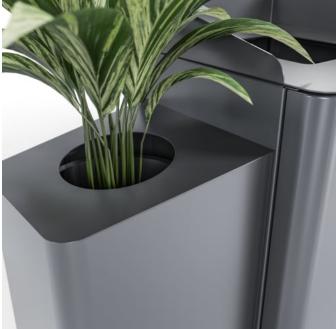

#### Description

The Torquay Planter is an optional feature designed to attach seamlessly to your bin, adding a decorative element that enhances the aesthetic appeal of any public or commercial space. Perfect for bringing a touch of nature to shopping centers, offices, parks, or urban areas, this planter maximizes space usage while creating a welcoming environment.

#### Frame

Galvanised Steel, powder coated