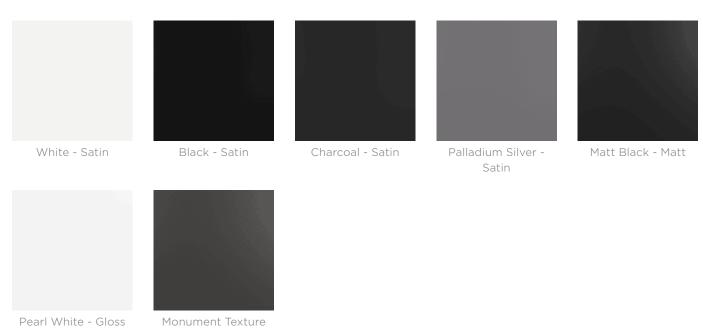

## B+G Powder Coat - Core AU

#### Core

Black (satin), Charcoal (satin), Matt Black (matt), Palladium Silver (satin), Pearl White, White (satin)