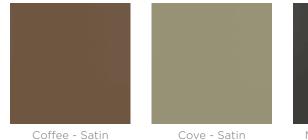

### B+G Powder Coat - Solid AU

Monument - Matt Medium Bronze Kinetic - Flat

#### Solid

Coffee (satin), Cove (satin), Medium Bronze Kinetic (flat)