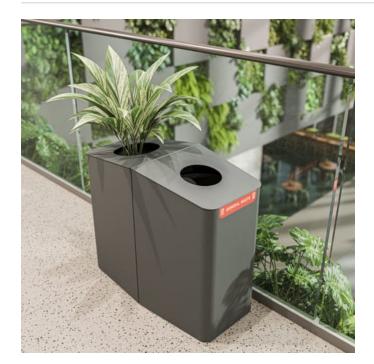

Collections: Torquay

Designed By: Botton + Gardiner

Accessories » Planters

**Accessories** » Planters

The Torquay Planter is the ideal addition for those looking to combine functionality with greenery, offering a stylish solution to brighten up any setting.

#### Description

The Torquay Planter is an optional feature designed to attach seamlessly to your bin, adding a decorative element that enhances the aesthetic appeal of any public or commercial space. Perfect for bringing a touch of nature to shopping centers, offices, parks, or urban areas, this planter maximizes space usage while creating a welcoming environment.