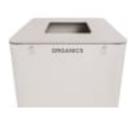

both functionality and user experience. Signage clearly communicates the purpose of each bin, such as general waste, recycling, or organics, helping users quickly identify the correct bin for their waste as can be used to educate users about what materials are recycled or compostable,

fostering a culture of sustainability.

Botton + Gardner designed options to better serve aesthetics and improve waste segregation with a stainless steel powder-coated screen enhancing the icons and defined lines available in small and large sizes.

SMALL SIGNAGE ORGANICS IN DUNE

SMALL SIGNAGE ORGANICS IN LEAF

SMALL SIGNAGE ORGANICS IN MANGROVE

LARGE SIGNAGE GENERAL WASTE IN DUNE

LARGE SIGNAGE GENERAL WASTE IN LOBSTER

LARGE SIGNAGE GENERAL WASTE IN TERRITORY