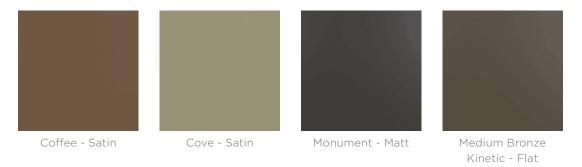

#### Solid

Coffee (satin), Cove (satin), Medium Bronze Kinetic (flat)

## B+G Powder Coat - Solid AU