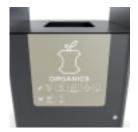

120L

2440mm W x 1097mm H

Capacity 120L

Frame Base - galvanised steel, powder coated

Capsule, shroud and hood - stainless steel

Signage Adding signage to a commercial bin offers several benefits that enhance

both functionality and user experience. Signage clearly communicates the purpose of each bin, such as general waste, recycling, or organics, helping users quickly identify the correct bin for their waste as can be used to educate users about what materials are recycled or compostable,

fostering a culture of sustainability.

Botton + Gardner designed options to better serve aesthetics and improve waste segregation with a stainless steel powder-coated screen enhancing the icons and defined lines available in small and large sizes.

SMALL SIGNAGE ORGANICS IN DUNE

SMALL SIGNAGE ORGANICS IN LEAF

SMALL SIGNAGE ORGANICS IN MANGROVE

LARGE SIGNAGE GENERAL WASTE IN DUNE

LARGE SIGNAGE GENERAL WASTE IN LOBSTER

LARGE SIGNAGE GENERAL WASTE IN TERRITORY