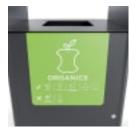

120L

2440mm W x 1097mm H

Capacity 120L

Frame Base - galvanised steel, powder coated

Capsule, shroud and hood - stainless steel

Signage Adding signage to a commercial bin offers several benefits that enhance

both functionality and user experience. Signage clearly communicates the purpose of each bin, such as general waste, recycling, or organics, helping users quickly identify the correct bin for their waste as can be used to educate users about what materials are recycled or compostable,

fostering a culture of sustainability.

Botton + Gardner designed options to better serve aesthetics and improve waste segregation with a stainless steel powder-coated screen enhancing the icons and defined lines available in small and large sizes.

SMALL SIGNAGE ORGANICS IN DUNE

SMALL SIGNAGE ORGANICS IN LEAF

SMALL SIGNAGE ORGANICS IN MANGROVE

LARGE SIGNAGE GENERAL WASTE IN DUNE

LARGE SIGNAGE GENERAL WASTE IN LOBSTER

LARGE SIGNAGE GENERAL WASTE IN TERRITORY