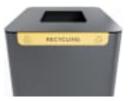

both functionality and user experience. Signage clearly communicates the purpose of each bin, such as general waste, recycling, or organics, helping users quickly identify the correct bin for their waste as can be used to educate users about what materials are recycled or compostable,

fostering a culture of sustainability.

Botton + Gardner designed options to better serve aesthetics and improve waste segregation with a stainless steel powder-coated screen enhancing the icons and defined lines available in small and large sizes.

SMALL SIGNAGE GENERAL WASTE IN DUNE

SMALL SIGNAGE GENERAL WASTE IN LOBSTER

SMALL SIGNAGE GENERAL WASTE IN TERRITORY

SMALL SIGNAGE RECYCLING IN DUNE

SMALL SIGNAGE RECYCLING IN MOONLIGHT

SMALL SIGNAGE RECYCLING IN PAPERBARK

LARGE SIGNAGE RECYCLING IN DUNE

LARGE SIGNAGE RECYCLING IN MOONLIGHT

LARGE SIGNAGE RECYCLING IN PAPERBARK

LARGE SIGNAGE ORGANICS IN DUNE

LARGE SIGNAGE ORGANICS IN LEAF

LARGE SIGNAGE ORGANICS IN MANGROVE