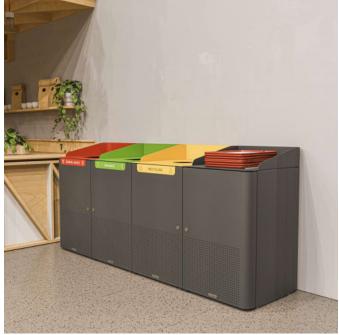

### Bold

Bondi Blue (gloss), Leaf (satin), Lobster (satin), Moonlight (satin), Sensation (gloss)

Dimensions Triple Capsule + cleaning cupboard

120L

2440mm W x 668mm H

Triple with Shroud + cleaning cupboard

120L

2440mm W x 1097mm H

Capacity 120L

Frame Base - galvanised steel, powder coated

Capsule, shroud and hood - stainless steel

Signage Adding signage to a commercial bin offers several benefits that enhance