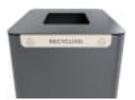

both functionality and user experience. Signage clearly communicates the purpose of each bin, such as general waste, recycling, or organics, helping users quickly identify the correct bin for their waste as can be used to educate users about what materials are recycled or compostable,

fostering a culture of sustainability.

Botton + Gardner designed options to better serve aesthetics and improve waste segregation with a stainless steel powder-coated screen enhancing the icons and defined lines available in small and large sizes.

SMALL SIGNAGE GENERAL WASTE IN DUNE

SMALL SIGNAGE GENERAL WASTE IN LOBSTER

SMALL SIGNAGE GENERAL WASTE IN TERRITORY

SMALL SIGNAGE RECYCLING IN DUNE

SMALL SIGNAGE RECYCLING IN MOONLIGHT

SMALL SIGNAGE RECYCLING IN PAPERBARK

LARGE SIGNAGE RECYCLING IN DUNE

LARGE SIGNAGE RECYCLING IN MOONLIGHT

LARGE SIGNAGE RECYCLING IN PAPERBARK

LARGE SIGNAGE ORGANICS IN DUNE

LARGE SIGNAGE ORGANICS IN LEAF

LARGE SIGNAGE ORGANICS IN MANGROVE