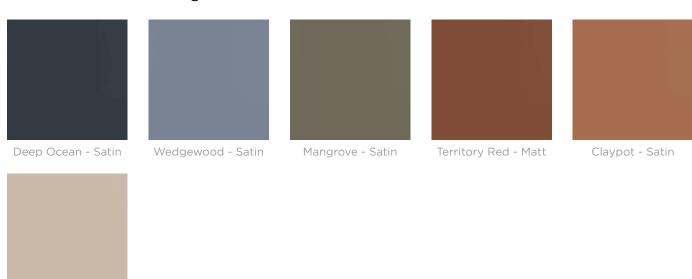

## Signature

Claypot (satin), Deep Ocean (satin), Mangrove (satin), Paperbark (satin), Territory Red (matt), Wedgewood (satin)

## B+G Powder Coat - Signature AU

## B+G Powder Coat - Bold AU

Paperbark - Satin