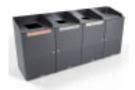

Collections: Torquay

Designed By: Botton + Gardiner

A perfect solution for your waste management in high traffic areas such as food courts and shopping centers. This Triple Bin Station comes with a cleaning cupboard and tray return to keep your space organised and clean.

## Colour & Finish Options

TRIPLE CAPSULE W/ CLEANING CUPBOARD 120L

TRIPLE CAPSULE W/
CLEANING
CUPBOARD
+PERFORATION
120L

TRIPLE SHROUD W/ CLEANING CUPBOARD 120L

TRIPLE SHROUD W/
CLEANING
CUPBOARD +
PERFORATION 120L