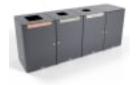

Collections: Torquay

Designed By: Botton + Gardiner

A perfect solution for your waste management in high traffic areas such as food courts and shopping centers. This Triple Bin Station comes with a cleaning cupboard and tray return to keep your space organised and clean.

## Colour & Finish Options

TRIPLE CAPSULE W/ CLEANING CUPBOARD 120L

TRIPLE CAPSULE W/
CLEANING
CUPBOARD
+PERFORATION
120L

TRIPLE SHROUD W/ CLEANING CUPBOARD 120L

TRIPLE SHROUD W/
CLEANING
CUPBOARD +
PERFORATION 120L