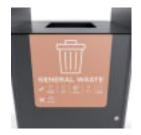

SMALL SIGNAGE GENERAL WASTE IN DUNE

SMALL SIGNAGE GENERAL WASTE IN LOBSTER

SMALL SIGNAGE GENERAL WASTE IN TERRITORY

SMALL SIGNAGE RECYCLING IN DUNE

SMALL SIGNAGE RECYCLING IN MOONLIGHT

SMALL SIGNAGE RECYCLING IN PAPERBARK