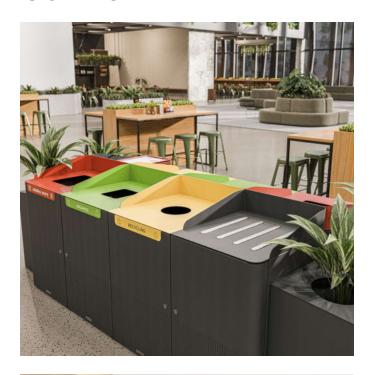

Collections: Torquay

Designed By: Botton + Gardiner

A perfect solution for your waste management in high traffic areas such as food courts and shopping centers. This Triple Bin Station comes with a cleaning cupboard and tray return to keep your space organised and clean.

### Description

Introducing the Torquay Collection, a versatile and configurable waste management solution designed to meet the needs of various commercial spaces. Whether you're outfitting a shopping centre, school, university, or park, this bin collection provides the perfect blend of functionality, durability, and style.

both functionality and user experience. Signage clearly communicates the purpose of each bin, such as general waste, recycling, or organics, helping users quickly identify the correct bin for their waste as can be used to educate users about what materials are recycled or compostable,

fostering a culture of sustainability.

Botton + Gardner designed options to better serve aesthetics and improve waste segregation with a stainless steel powder-coated screen enhancing the icons and defined lines available in small and large sizes.