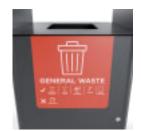

Please see below our recommendations for this collection:

**Bold Powder-Coat Colours** 

General Waste: Lobster Recycling: Moonlight

Organics: Leaf

Signature Powder-Coat Colours:

General Waste: Territory Red

SMALL SIGNAGE GENERAL WASTE IN DUNE

SMALL SIGNAGE GENERAL WASTE IN LOBSTER

SMALL SIGNAGE GENERAL WASTE IN TERRITORY

SMALL SIGNAGE RECYCLING IN DUNE

SMALL SIGNAGE RECYCLING IN MOONLIGHT

SMALL SIGNAGE RECYCLING IN PAPERBARK