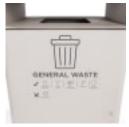

120L

2440mm W x 1097mm H

Capacity 120L

Frame Base - galvanised steel, powder coated

Capsule, shroud and hood - stainless steel

Signage Adding signage to a commercial bin offers several benefits that enhance

both functionality and user experience. Signage clearly communicates the purpose of each bin, such as general waste, recycling, or organics, helping users quickly identify the correct bin for their waste as can be used to educate users about what materials are recycled or compostable,

fostering a culture of sustainability.

Botton + Gardner designed options to better serve aesthetics and improve waste segregation with a stainless steel powder-coated screen enhancing the icons and defined lines available in small and large sizes.

SMALL SIGNAGE GENERAL WASTE IN DUNE

SMALL SIGNAGE GENERAL WASTE IN LOBSTER

SMALL SIGNAGE GENERAL WASTE IN TERRITORY

SMALL SIGNAGE RECYCLING IN DUNE

SMALL SIGNAGE RECYCLING IN MOONLIGHT

SMALL SIGNAGE RECYCLING IN PAPERBARK