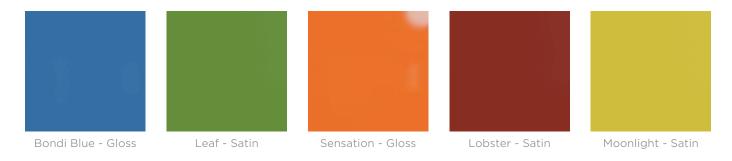

### Bold

Bondi Blue (gloss), Leaf (satin), Lobster (satin), Moonlight (satin), Sensation (gloss)

Dimensions Triple Capsule + cleaning cupboard

120L

2440mm W x 668mm H

Triple with Shroud + cleaning cupboard

## B+G Powder Coat - Bold AU

Paperbark - Satin