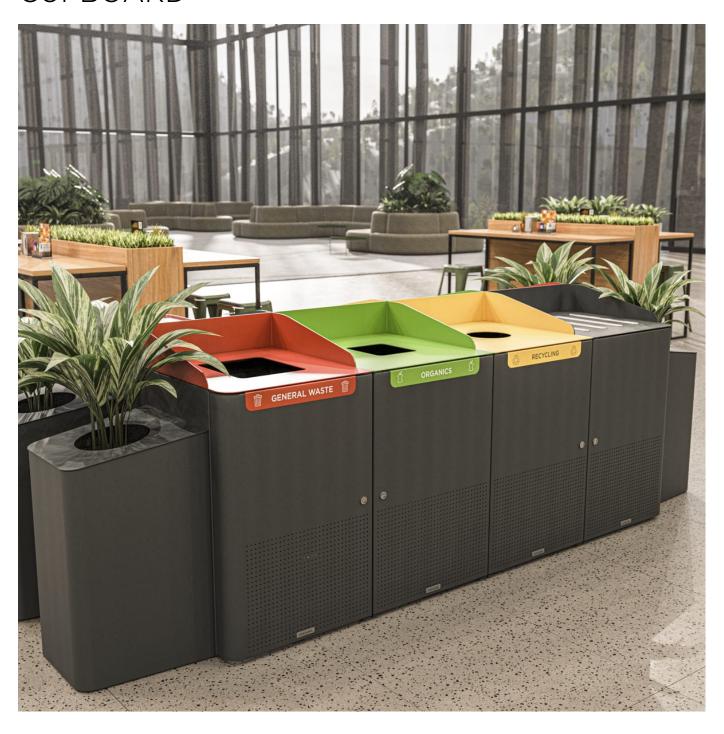

Collections: Torquay

Designed By: Botton + Gardiner

A perfect solution for your waste management in high traffic areas such as food courts and shopping centers. This Triple Bin Station comes with a cleaning cupboard and tray return to keep your space organised and clean.

### Description

Introducing the Torquay Collection, a versatile and configurable waste management solution designed to meet the needs of various commercial spaces. Whether you're outfitting a shopping centre, school, university, or park, this bin collection provides the perfect blend of functionality, durability, and style.

both functionality and user experience. Signage clearly communicates the purpose of each bin, such as general waste, recycling, or organics, helping users quickly identify the correct bin for their waste as can be used to educate users about what materials are recycled or compostable,

fostering a culture of sustainability.

Botton + Gardner designed options to better serve aesthetics and improve waste segregation with a stainless steel powder-coated screen enhancing the icons and defined lines available in small and large sizes.