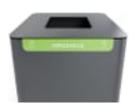

both functionality and user experience. Signage clearly communicates the purpose of each bin, such as general waste, recycling, or organics, helping users quickly identify the correct bin for their waste as can be used to educate users about what materials are recycled or compostable,

fostering a culture of sustainability.

Botton + Gardner designed options to better serve aesthetics and improve waste segregation with a stainless steel powder-coated screen enhancing the icons and defined lines available in small and large sizes.

SMALL SIGNAGE ORGANICS IN DUNE

SMALL SIGNAGE ORGANICS IN LEAF

SMALL SIGNAGE ORGANICS IN MANGROVE

LARGE SIGNAGE GENERAL WASTE IN DUNE

LARGE SIGNAGE GENERAL WASTE IN LOBSTER

LARGE SIGNAGE GENERAL WASTE IN TERRITORY