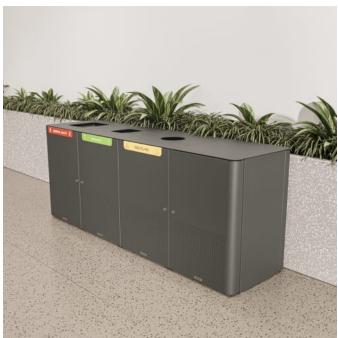

### Bold

Bondi Blue (gloss), Leaf (satin), Lobster (satin), Moonlight (satin), Sensation (gloss)

Dimensions Triple Capsule + cleaning cupboard

120L

2440mm W x 668mm H

Triple with Shroud + cleaning cupboard

120L

2440mm W x 1097mm H

Capacity 120L

Frame Base - galvanised steel, powder coated

Capsule, shroud and hood - stainless steel

Signage Adding signage to a commercial bin offers several benefits that enhance