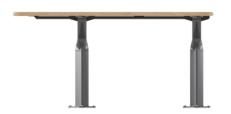

# Accessible post table with rounded details. Hardwood or Duraslat™ XG battens with a cast aluminium frame in 27 powder-coat colours or satin finish.

| Description    | With unifying, considered design details, the Contour bench forms part<br>of the contemporary Contour range of commercial outdoor furniture to<br>suit diverse needs and environments. Featuring fluid forms that reference<br>soft, rounded, naturally occurring shapes, the Contour bench<br>complements the collection of seating and table settings that can be<br>arranged in multiple ways to create engaging public spaces. With finishes<br>that include hard-wearing Blackbutt or Duraslat <sup>™</sup> XG battens with a cast<br>aluminium frame in 27 powder-coat colours or a satin finish, Contour is<br>made to stand the test of time. |
|----------------|-------------------------------------------------------------------------------------------------------------------------------------------------------------------------------------------------------------------------------------------------------------------------------------------------------------------------------------------------------------------------------------------------------------------------------------------------------------------------------------------------------------------------------------------------------------------------------------------------------------------------------------------------------|
| Sustainability | Certified Hardwood<br>All hardwood is sourced from sustainable forests certified by the<br>Program for the Endorsement of Forest Certification (PEFC), the world's<br>largest forestry certification system.<br>Recycled Materials                                                                                                                                                                                                                                                                                                                                                                                                                    |
|                | We locally source our aluminium and steel. It means we know it uses recycled content and is 100% recyclable.                                                                                                                                                                                                                                                                                                                                                                                                                                                                                                                                          |
|                | Duraslat™ XG is made from 90% of recycled hardwood fibres and reclaimed plastic materials, which reduces demand for virgin materials.                                                                                                                                                                                                                                                                                                                                                                                                                                                                                                                 |
|                | Low Pollutants<br>Our powder-coating process doesn't emit Volatile Organic Compounds<br>(VOCs) and has Environmental Product Declarations (EPDs).                                                                                                                                                                                                                                                                                                                                                                                                                                                                                                     |
| Powder Coat    | Core<br>White (satin), Black (satin), Charcoal (satin), Palladium Silver (satin), Matt<br>Black (matt), Pearl White (gloss)                                                                                                                                                                                                                                                                                                                                                                                                                                                                                                                           |
|                | Solid<br>Coffee (satin), Cove (satin), Monument (matt), Medium Bronze Kinetic<br>(flat)                                                                                                                                                                                                                                                                                                                                                                                                                                                                                                                                                               |
|                | Textured<br>Core Ten (textured metallic), Asteroid (textured metallic), Bass (textured<br>metallic), Textura Black (textured), Textura Monument (textured), Textura<br>White (textured)                                                                                                                                                                                                                                                                                                                                                                                                                                                               |
|                | Signature<br>Deep Ocean (satin), Wedgewood (satin), Mangrove (satin), Territory Red<br>(matt), Claypot (satin), Paperbark (satin)                                                                                                                                                                                                                                                                                                                                                                                                                                                                                                                     |
|                | Bold<br>Bondi Blue (gloss), Leaf (satin), Sensation (gloss), Lobster (satin),<br>Moonlight (satin)                                                                                                                                                                                                                                                                                                                                                                                                                                                                                                                                                    |

PUBLIC SPACE FURNITURE

Tables » Dining Height Tables

| Dimensions          | Hardwood<br>1800mmW x 730mmD x 860mmH<br>Duraslat™ XG<br>1800mmW x 725mmD x 850mmH                                                                                                   |
|---------------------|--------------------------------------------------------------------------------------------------------------------------------------------------------------------------------------|
| Batten Type         | Hardwood<br>Blackbutt - Rustic Gold, Mahogany, Ebony Oil<br>Duraslat™ XG<br>Ravine, Cave, Alcove, Boulder, Dune                                                                      |
| Frame               | Cast aluminium in powder-coat or satin finish<br>Post: powder-coated galvanized steel, colour to match frame<br>specification or silver to coordinate with the satin aluminum finish |
| Made In             | Australia                                                                                                                                                                            |
| Lead Time           | 6-8 weeks                                                                                                                                                                            |
| Assembly & Delivery | Shipped fully assembled on pallets.                                                                                                                                                  |
| Fixing Detail       | Fixed only.<br>Surface fixed by others. Anchors not included.                                                                                                                        |