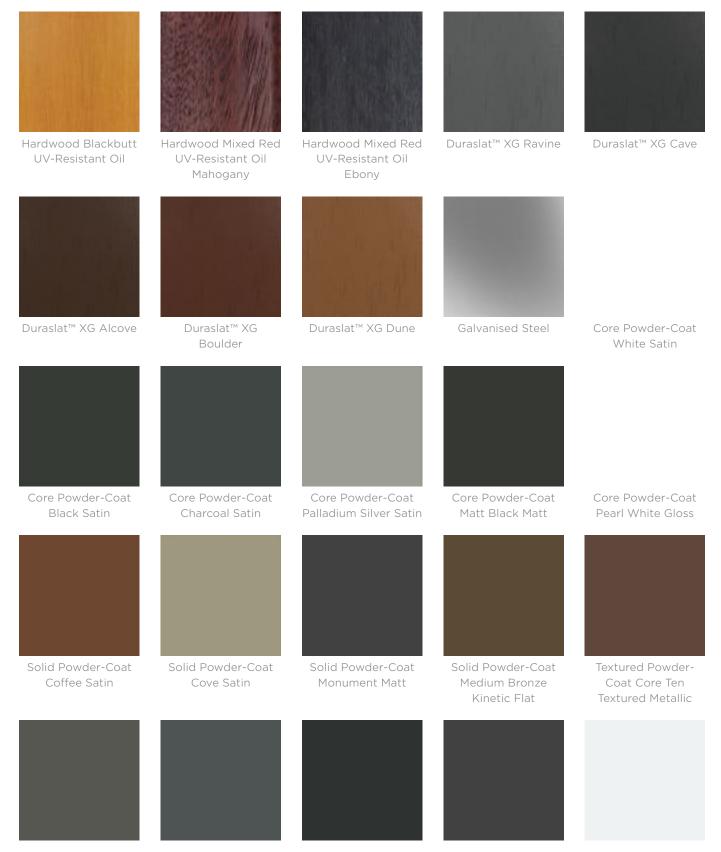

#### Colour & Finish Options

# Accessible post table with rounded details. Hardwood or Duraslat™ XG battens with a cast aluminium frame in 27 powder-coat colours or satin finish.

| Description    | With unifying, considered design details, the Contour bench forms part<br>of the contemporary Contour range of commercial outdoor furniture to<br>suit diverse needs and environments. Featuring fluid forms that reference<br>soft, rounded, naturally occurring shapes, the Contour bench<br>complements the collection of seating and table settings that can be<br>arranged in multiple ways to create engaging public spaces. With finishes<br>that include hard-wearing Blackbutt or Duraslat <sup>™</sup> XG battens with a cast<br>aluminium frame in 27 powder-coat colours or a satin finish, Contour is<br>made to stand the test of time. |
|----------------|-------------------------------------------------------------------------------------------------------------------------------------------------------------------------------------------------------------------------------------------------------------------------------------------------------------------------------------------------------------------------------------------------------------------------------------------------------------------------------------------------------------------------------------------------------------------------------------------------------------------------------------------------------|
| Sustainability | Certified Hardwood<br>All hardwood is sourced from sustainable forests certified by the<br>Program for the Endorsement of Forest Certification (PEFC), the world's<br>largest forestry certification system.<br>Recycled Materials                                                                                                                                                                                                                                                                                                                                                                                                                    |
|                | We locally source our aluminium and steel. It means we know it uses recycled content and is 100% recyclable.                                                                                                                                                                                                                                                                                                                                                                                                                                                                                                                                          |
|                | Duraslat™ XG is made from 90% of recycled hardwood fibres and reclaimed plastic materials, which reduces demand for virgin materials.                                                                                                                                                                                                                                                                                                                                                                                                                                                                                                                 |
|                | Low Pollutants<br>Our powder-coating process doesn't emit Volatile Organic Compounds<br>(VOCs) and has Environmental Product Declarations (EPDs).                                                                                                                                                                                                                                                                                                                                                                                                                                                                                                     |
| Powder Coat    | Core<br>White (satin), Black (satin), Charcoal (satin), Palladium Silver (satin), Matt<br>Black (matt), Pearl White (gloss)                                                                                                                                                                                                                                                                                                                                                                                                                                                                                                                           |
|                | Solid<br>Coffee (satin), Cove (satin), Monument (matt), Medium Bronze Kinetic<br>(flat)                                                                                                                                                                                                                                                                                                                                                                                                                                                                                                                                                               |
|                | Textured<br>Core Ten (textured metallic), Asteroid (textured metallic), Bass (textured<br>metallic), Textura Black (textured), Textura Monument (textured), Textura<br>White (textured)                                                                                                                                                                                                                                                                                                                                                                                                                                                               |
|                | Signature<br>Deep Ocean (satin), Wedgewood (satin), Mangrove (satin), Territory Red<br>(matt), Claypot (satin), Paperbark (satin)                                                                                                                                                                                                                                                                                                                                                                                                                                                                                                                     |
|                | Bold<br>Bondi Blue (gloss), Leaf (satin), Sensation (gloss), Lobster (satin),<br>Moonlight (satin)                                                                                                                                                                                                                                                                                                                                                                                                                                                                                                                                                    |

PUBLIC SPACE FURNITURE

Tables » Dining Height Tables

| Dimensions          | Hardwood<br>1800mmW x 730mmD x 860mmH<br>Duraslat™ XG<br>1800mmW x 725mmD x 850mmH                                                                                                   |
|---------------------|--------------------------------------------------------------------------------------------------------------------------------------------------------------------------------------|
| Batten Type         | Hardwood<br>Blackbutt - Rustic Gold, Mahogany, Ebony Oil<br>Duraslat™ XG<br>Ravine, Cave, Alcove, Boulder, Dune                                                                      |
| Frame               | Cast aluminium in powder-coat or satin finish<br>Post: powder-coated galvanized steel, colour to match frame<br>specification or silver to coordinate with the satin aluminum finish |
| Made In             | Australia                                                                                                                                                                            |
| Lead Time           | 6-8 weeks                                                                                                                                                                            |
| Assembly & Delivery | Shipped fully assembled on pallets.                                                                                                                                                  |
| Fixing Detail       | Fixed only.<br>Surface fixed by others. Anchors not included.                                                                                                                        |