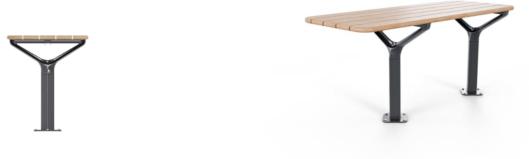

# Accessible post table with rounded details. Hardwood or Duraslat™ XG battens with a cast aluminium frame in 27 powder-coat colours or satin finish.

| Description    | With unifying, considered design details, the Contour bench forms part<br>of the contemporary Contour range of commercial outdoor furniture to<br>suit diverse needs and environments. Featuring fluid forms that reference<br>soft, rounded, naturally occurring shapes, the Contour bench<br>complements the collection of seating and table settings that can be<br>arranged in multiple ways to create engaging public spaces. With finishes<br>that include hard-wearing Blackbutt or Duraslat <sup>™</sup> XG battens with a cast<br>aluminium frame in 27 powder-coat colours or a satin finish, Contour is<br>made to stand the test of time. |
|----------------|-------------------------------------------------------------------------------------------------------------------------------------------------------------------------------------------------------------------------------------------------------------------------------------------------------------------------------------------------------------------------------------------------------------------------------------------------------------------------------------------------------------------------------------------------------------------------------------------------------------------------------------------------------|
| Sustainability | Certified Hardwood<br>All hardwood is sourced from sustainable forests certified by the<br>Program for the Endorsement of Forest Certification (PEFC), the world's<br>largest forestry certification system.<br>Recycled Materials                                                                                                                                                                                                                                                                                                                                                                                                                    |
|                | We locally source our aluminium and steel. It means we know it uses recycled content and is 100% recyclable.                                                                                                                                                                                                                                                                                                                                                                                                                                                                                                                                          |
|                | Duraslat™ XG is made from 90% of recycled hardwood fibres and reclaimed plastic materials, which reduces demand for virgin materials.                                                                                                                                                                                                                                                                                                                                                                                                                                                                                                                 |
|                | Low Pollutants<br>Our powder-coating process doesn't emit Volatile Organic Compounds<br>(VOCs) and has Environmental Product Declarations (EPDs).                                                                                                                                                                                                                                                                                                                                                                                                                                                                                                     |
| Powder Coat    | Core<br>White (satin), Black (satin), Charcoal (satin), Palladium Silver (satin), Matt<br>Black (matt), Pearl White (gloss)                                                                                                                                                                                                                                                                                                                                                                                                                                                                                                                           |
|                | Solid<br>Coffee (satin), Cove (satin), Monument (matt), Medium Bronze Kinetic<br>(flat)                                                                                                                                                                                                                                                                                                                                                                                                                                                                                                                                                               |
|                | Textured<br>Core Ten (textured metallic), Asteroid (textured metallic), Bass (textured<br>metallic), Textura Black (textured), Textura Monument (textured), Textura<br>White (textured)                                                                                                                                                                                                                                                                                                                                                                                                                                                               |
|                | Signature<br>Deep Ocean (satin), Wedgewood (satin), Mangrove (satin), Territory Red<br>(matt), Claypot (satin), Paperbark (satin)                                                                                                                                                                                                                                                                                                                                                                                                                                                                                                                     |
|                | Bold<br>Bondi Blue (gloss), Leaf (satin), Sensation (gloss), Lobster (satin),<br>Moonlight (satin)                                                                                                                                                                                                                                                                                                                                                                                                                                                                                                                                                    |

PUBLIC SPACE FURNITURE

Tables » Dining Height Tables

| Dimensions          | Hardwood<br>1800mmW x 730mmD x 860mmH<br>Duraslat™ XG<br>1800mmW x 725mmD x 850mmH                                                                                                   |
|---------------------|--------------------------------------------------------------------------------------------------------------------------------------------------------------------------------------|
| Batten Type         | Hardwood<br>Blackbutt - Rustic Gold, Mahogany, Ebony Oil<br>Duraslat™ XG<br>Ravine, Cave, Alcove, Boulder, Dune                                                                      |
| Frame               | Cast aluminium in powder-coat or satin finish<br>Post: powder-coated galvanized steel, colour to match frame<br>specification or silver to coordinate with the satin aluminum finish |
| Made In             | Australia                                                                                                                                                                            |
| Lead Time           | 6-8 weeks                                                                                                                                                                            |
| Assembly & Delivery | Shipped fully assembled on pallets.                                                                                                                                                  |
| Fixing Detail       | Fixed only.<br>Surface fixed by others. Anchors not included.                                                                                                                        |