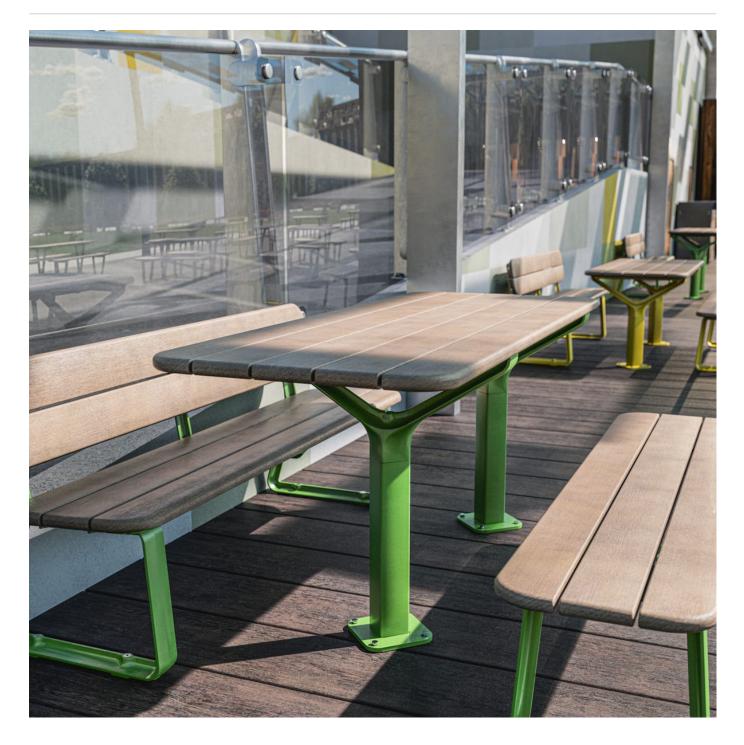

# Accessible post table with rounded details. Hardwood or Duraslat™ XG battens with a cast aluminium frame in 27 powder-coat colours or satin finish.

| Description    | With unifying, considered design details, the Contour bench forms part<br>of the contemporary Contour range of commercial outdoor furniture to<br>suit diverse needs and environments. Featuring fluid forms that reference<br>soft, rounded, naturally occurring shapes, the Contour bench<br>complements the collection of seating and table settings that can be<br>arranged in multiple ways to create engaging public spaces. With finishes<br>that include hard-wearing Blackbutt or Duraslat <sup>™</sup> XG battens with a cast<br>aluminium frame in 27 powder-coat colours or a satin finish, Contour is<br>made to stand the test of time. |
|----------------|-------------------------------------------------------------------------------------------------------------------------------------------------------------------------------------------------------------------------------------------------------------------------------------------------------------------------------------------------------------------------------------------------------------------------------------------------------------------------------------------------------------------------------------------------------------------------------------------------------------------------------------------------------|
| Sustainability | Certified Hardwood<br>All hardwood is sourced from sustainable forests certified by the<br>Program for the Endorsement of Forest Certification (PEFC), the world's<br>largest forestry certification system.<br>Recycled Materials                                                                                                                                                                                                                                                                                                                                                                                                                    |
|                | We locally source our aluminium and steel. It means we know it uses recycled content and is 100% recyclable.                                                                                                                                                                                                                                                                                                                                                                                                                                                                                                                                          |
|                | Duraslat™ XG is made from 90% of recycled hardwood fibres and reclaimed plastic materials, which reduces demand for virgin materials.                                                                                                                                                                                                                                                                                                                                                                                                                                                                                                                 |
|                | Low Pollutants<br>Our powder-coating process doesn't emit Volatile Organic Compounds<br>(VOCs) and has Environmental Product Declarations (EPDs).                                                                                                                                                                                                                                                                                                                                                                                                                                                                                                     |
| Powder Coat    | Core<br>White (satin), Black (satin), Charcoal (satin), Palladium Silver (satin), Matt<br>Black (matt), Pearl White (gloss)                                                                                                                                                                                                                                                                                                                                                                                                                                                                                                                           |
|                | Solid<br>Coffee (satin), Cove (satin), Monument (matt), Medium Bronze Kinetic<br>(flat)                                                                                                                                                                                                                                                                                                                                                                                                                                                                                                                                                               |
|                | Textured<br>Core Ten (textured metallic), Asteroid (textured metallic), Bass (textured<br>metallic), Textura Black (textured), Textura Monument (textured), Textura<br>White (textured)                                                                                                                                                                                                                                                                                                                                                                                                                                                               |
|                | Signature<br>Deep Ocean (satin), Wedgewood (satin), Mangrove (satin), Territory Red<br>(matt), Claypot (satin), Paperbark (satin)                                                                                                                                                                                                                                                                                                                                                                                                                                                                                                                     |
|                | Bold<br>Bondi Blue (gloss), Leaf (satin), Sensation (gloss), Lobster (satin),<br>Moonlight (satin)                                                                                                                                                                                                                                                                                                                                                                                                                                                                                                                                                    |

PUBLIC SPACE FURNITURE

Tables » Dining Height Tables

| Dimensions          | Hardwood<br>1800mmW x 730mmD x 860mmH<br>Duraslat™ XG<br>1800mmW x 725mmD x 850mmH                                                                                                   |
|---------------------|--------------------------------------------------------------------------------------------------------------------------------------------------------------------------------------|
| Batten Type         | Hardwood<br>Blackbutt - Rustic Gold, Mahogany, Ebony Oil<br>Duraslat™ XG<br>Ravine, Cave, Alcove, Boulder, Dune                                                                      |
| Frame               | Cast aluminium in powder-coat or satin finish<br>Post: powder-coated galvanized steel, colour to match frame<br>specification or silver to coordinate with the satin aluminum finish |
| Made In             | Australia                                                                                                                                                                            |
| Lead Time           | 6-8 weeks                                                                                                                                                                            |
| Assembly & Delivery | Shipped fully assembled on pallets.                                                                                                                                                  |
| Fixing Detail       | Fixed only.<br>Surface fixed by others. Anchors not included.                                                                                                                        |