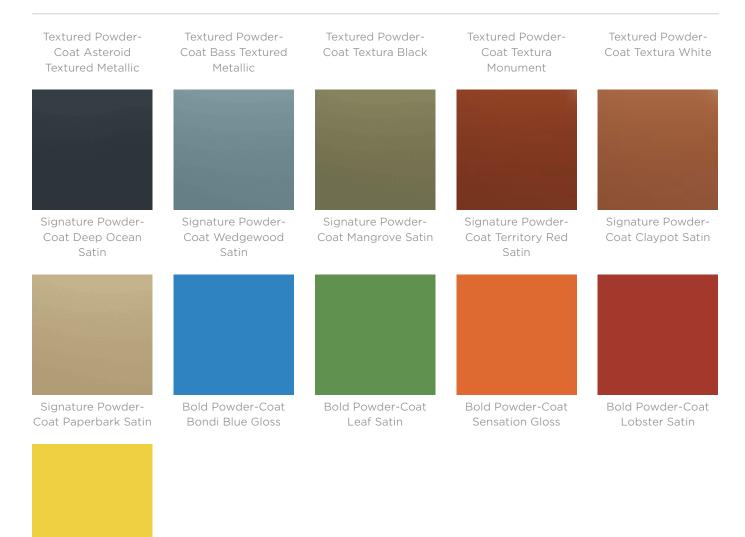

#### Colour & Finish Options

# Accessible post table with rounded details. Hardwood or Duraslat™ XG battens with a cast aluminium frame in 27 powder-coat colours or satin finish.

| Description    | With unifying, considered design details, the Contour bench forms part<br>of the contemporary Contour range of commercial outdoor furniture to<br>suit diverse needs and environments. Featuring fluid forms that reference<br>soft, rounded, naturally occurring shapes, the Contour bench<br>complements the collection of seating and table settings that can be<br>arranged in multiple ways to create engaging public spaces. With finishes<br>that include hard-wearing Blackbutt or Duraslat <sup>™</sup> XG battens with a cast<br>aluminium frame in 27 powder-coat colours or a satin finish, Contour is<br>made to stand the test of time. |
|----------------|-------------------------------------------------------------------------------------------------------------------------------------------------------------------------------------------------------------------------------------------------------------------------------------------------------------------------------------------------------------------------------------------------------------------------------------------------------------------------------------------------------------------------------------------------------------------------------------------------------------------------------------------------------|
| Sustainability | Certified Hardwood<br>All hardwood is sourced from sustainable forests certified by the<br>Program for the Endorsement of Forest Certification (PEFC), the world's<br>largest forestry certification system.<br>Recycled Materials                                                                                                                                                                                                                                                                                                                                                                                                                    |
|                | We locally source our aluminium and steel. It means we know it uses recycled content and is 100% recyclable.                                                                                                                                                                                                                                                                                                                                                                                                                                                                                                                                          |
|                | Duraslat™ XG is made from 90% of recycled hardwood fibres and reclaimed plastic materials, which reduces demand for virgin materials.                                                                                                                                                                                                                                                                                                                                                                                                                                                                                                                 |
|                | Low Pollutants<br>Our powder-coating process doesn't emit Volatile Organic Compounds<br>(VOCs) and has Environmental Product Declarations (EPDs).                                                                                                                                                                                                                                                                                                                                                                                                                                                                                                     |
| Powder Coat    | Core<br>White (satin), Black (satin), Charcoal (satin), Palladium Silver (satin), Matt<br>Black (matt), Pearl White (gloss)                                                                                                                                                                                                                                                                                                                                                                                                                                                                                                                           |
|                | Solid<br>Coffee (satin), Cove (satin), Monument (matt), Medium Bronze Kinetic<br>(flat)                                                                                                                                                                                                                                                                                                                                                                                                                                                                                                                                                               |
|                | Textured<br>Core Ten (textured metallic), Asteroid (textured metallic), Bass (textured<br>metallic), Textura Black (textured), Textura Monument (textured), Textura<br>White (textured)                                                                                                                                                                                                                                                                                                                                                                                                                                                               |
|                | Signature<br>Deep Ocean (satin), Wedgewood (satin), Mangrove (satin), Territory Red<br>(matt), Claypot (satin), Paperbark (satin)                                                                                                                                                                                                                                                                                                                                                                                                                                                                                                                     |
|                | Bold<br>Bondi Blue (gloss), Leaf (satin), Sensation (gloss), Lobster (satin),<br>Moonlight (satin)                                                                                                                                                                                                                                                                                                                                                                                                                                                                                                                                                    |

#### botton + gardiner

Tables » Dining Height Tables

Bold Powder-Coat Moonlight Satin