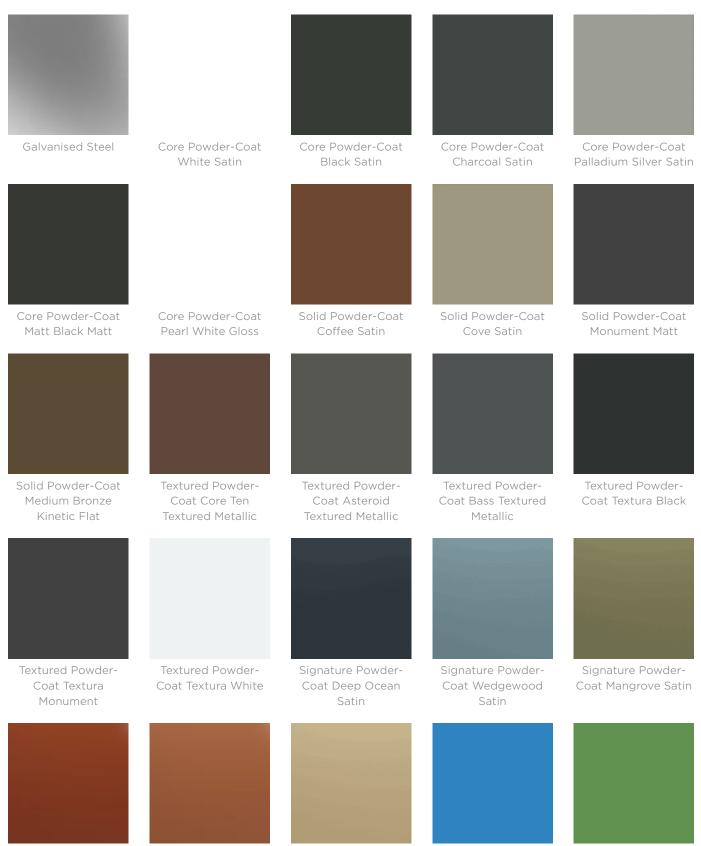

#### Powder Coat

Core

White (satin), Black (satin), Charcoal (satin), Palladium Silver (satin), Matt Black (matt), Pearl White (gloss)

Solid

Coffee (satin), Cove (satin), Monument (matt), Medium Bronze Kinetic (flat)

Textured

Core Ten (textured metallic), Asteroid (textured metallic), Bass (textured metallic), Textura Black (textured), Textura Monument (textured), Textura White (textured)

Signature

Deep Ocean (satin), Wedgewood (satin), Mangrove (satin), Territory Red (matt), Claypot (satin), Paperbark (satin)

Bold

Bondi Blue (gloss), Leaf (satin), Sensation (gloss), Lobster (satin), Moonlight (satin)

**Dimensions** 

70mmW x 70mmD x 45mmH

Frame

Cast aluminium in powder-coat or satin finish

Made In

Australia