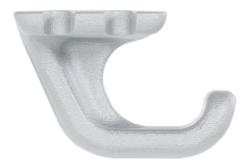

Collections: Contour

Designed By: Botton + Gardiner

Applications: Indoor, Outdoor

Contemporary bag hook with rounded details for convenient storage. Sturdy cast aluminium frame in 27 powder-coat colours or bead-blasted finish.