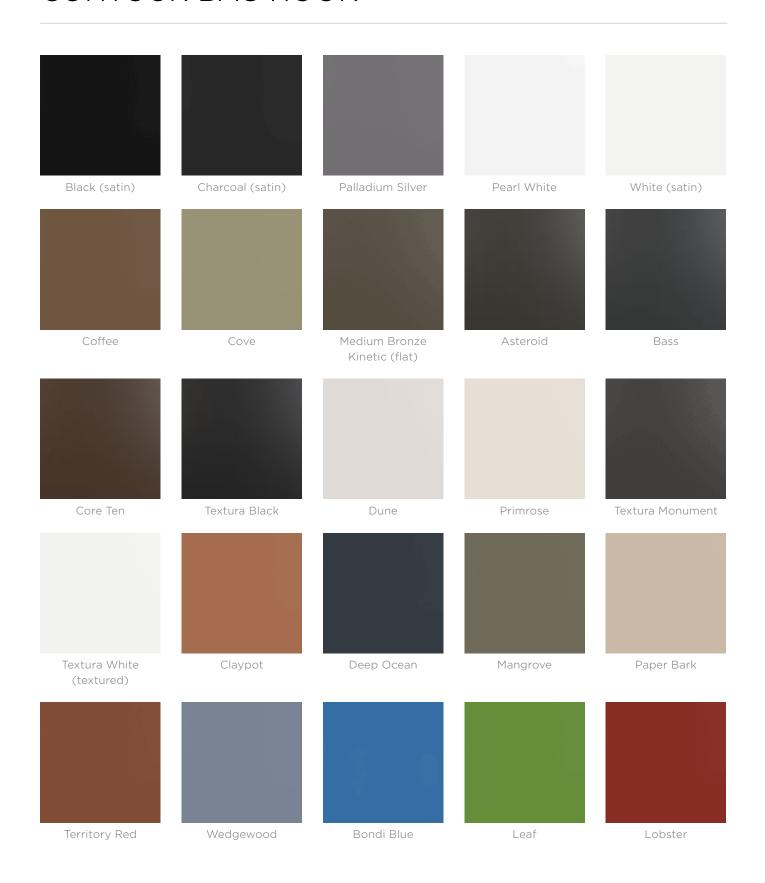

#### Powder Coat

Core

White (satin), Black (satin), Charcoal (satin), Palladium Silver (satin), Matt Black (matt), Pearl White (gloss)

Solid

Coffee (satin), Cove (satin), Monument (matt), Medium Bronze Kinetic (flat)

Textured

Core Ten (textured metallic), Asteroid (textured metallic), Bass (textured metallic), Textura Black (textured), Textura Monument (textured), Textura White (textured)

Signature

Deep Ocean (satin), Wedgewood (satin), Mangrove (satin), Territory Red (matt), Claypot (satin), Paperbark (satin)

Bold

Bondi Blue (gloss), Leaf (satin), Sensation (gloss), Lobster (satin), Moonlight (satin)

**Dimensions** 

70mmW x 70mmD x 45mmH

Frame

Cast aluminium in powder-coat or satin finish

Made In

Australia