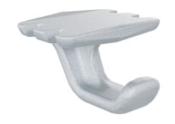

Collections: Contour

Designed By: Botton + Gardiner

Applications: Indoor, Outdoor

Contemporary bag hook with rounded details for convenient storage. Sturdy cast aluminium frame in 27 powder-coat colours or bead-blasted finish.