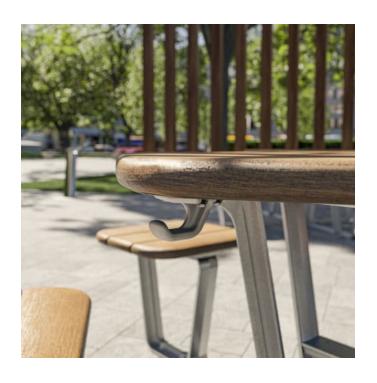

Collections: Contour

Designed By: Botton + Gardiner

Applications: Indoor, Outdoor

Contemporary bag hook with rounded details for convenient storage. Sturdy cast aluminium frame in 27 powder-coat colours or bead-blasted finish.

| Lead Time           | 6-8 weeks                                                                                                                                                                   |
|---------------------|-----------------------------------------------------------------------------------------------------------------------------------------------------------------------------|
| Assembly & Delivery | Shipped fully assembled on pallets.                                                                                                                                         |
| Fixing Detail       | Fixed to underside of table.                                                                                                                                                |
| Care Instructions   | Powder-Coat Carefully remove any loose surface deposits with a wet sponge or soft bristled brush.                                                                           |
|                     | Use a soft (non-abrasive) cloth or brush and a diluted solution of mild detergent and warm water.                                                                           |
|                     | Ensure surfaces are thoroughly rinsed with clean fresh water after cleaning to remove all residues.                                                                         |
|                     | Never use thinners, abrasive cleaning agents, alcohol-based, acid or alkali cleaning agents.                                                                                |
|                     | Stainless Steel Wash the surface regularly using warm water containing soap or mild detergents and rinse the surface with fresh water after cleaning.                       |
|                     | When polishing the surface with a soft dry cloth to ensure all moisture is removed, follow the direction of the grain finish.                                               |
|                     | Use a brush or soft damp cloth to remove loose deposits. Use a cream cleanser and soft cloth for difficult deposits.                                                        |
|                     | Use "Star Brite Rust Stain Remover" to remove tea staining and "Star Brite Chrome & Stainless Steel Polish" to protect the surface after cleaning.                          |
|                     | Never use cleaners containing harsh abrasives or high bleach contents. Prolonged contact with chlorine-based cleaners will cause surface pitting, which cannot be repaired. |
|                     | Never use abrasive materials such as scouring pads, steel wool or metallic scrapers.                                                                                        |
|                     | For stubborn stains or where "deep cleaning" is required, a mild abrasive cleaner or rust remover may be required.                                                          |
| Warranty            | 5-year warranty. View the <u>warranty</u> for more details.                                                                                                                 |
| Customisable        | As this item is made to order locally, custom lengths are available on request.                                                                                             |