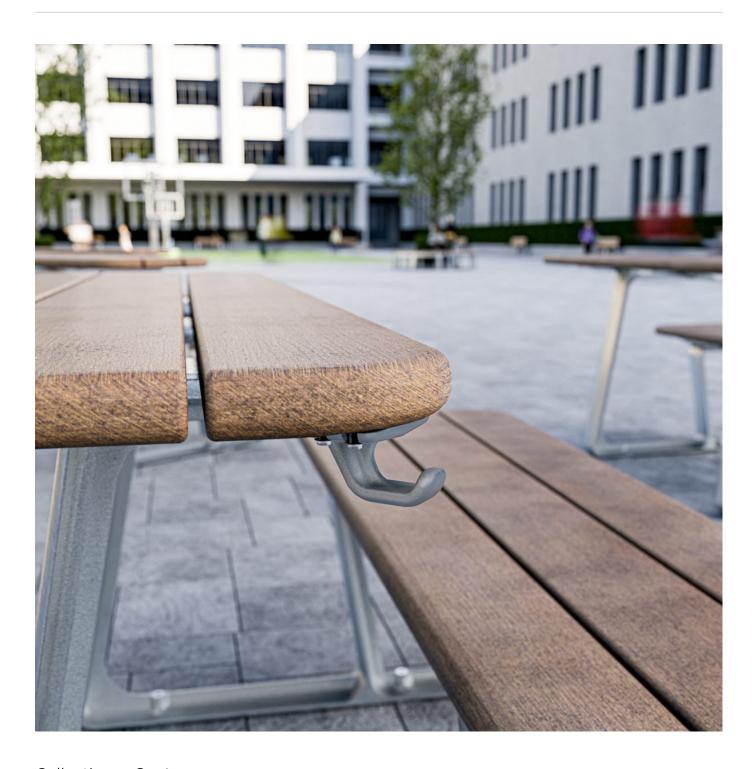

Collections: Contour

Designed By: Botton + Gardiner

Applications: Indoor, Outdoor

Contemporary bag hook with rounded details for convenient storage. Sturdy cast aluminium frame in 27 powder-coat colours or bead-blasted finish.

| Lead Time           | 6-8 weeks                                                                                                                                                                   |
|---------------------|-----------------------------------------------------------------------------------------------------------------------------------------------------------------------------|
| Assembly & Delivery | Shipped fully assembled on pallets.                                                                                                                                         |
| Fixing Detail       | Fixed to underside of table.                                                                                                                                                |
| Care Instructions   | Powder-Coat Carefully remove any loose surface deposits with a wet sponge or soft bristled brush.                                                                           |
|                     | Use a soft (non-abrasive) cloth or brush and a diluted solution of mild detergent and warm water.                                                                           |
|                     | Ensure surfaces are thoroughly rinsed with clean fresh water after cleaning to remove all residues.                                                                         |
|                     | Never use thinners, abrasive cleaning agents, alcohol-based, acid or alkali cleaning agents.                                                                                |
|                     | Stainless Steel Wash the surface regularly using warm water containing soap or mild detergents and rinse the surface with fresh water after cleaning.                       |
|                     | When polishing the surface with a soft dry cloth to ensure all moisture is removed, follow the direction of the grain finish.                                               |
|                     | Use a brush or soft damp cloth to remove loose deposits. Use a cream cleanser and soft cloth for difficult deposits.                                                        |
|                     | Use "Star Brite Rust Stain Remover" to remove tea staining and "Star Brite Chrome & Stainless Steel Polish" to protect the surface after cleaning.                          |
|                     | Never use cleaners containing harsh abrasives or high bleach contents. Prolonged contact with chlorine-based cleaners will cause surface pitting, which cannot be repaired. |
|                     | Never use abrasive materials such as scouring pads, steel wool or metallic scrapers.                                                                                        |
|                     | For stubborn stains or where "deep cleaning" is required, a mild abrasive cleaner or rust remover may be required.                                                          |
| Warranty            | 5-year warranty. View the <u>warranty</u> for more details.                                                                                                                 |
| Customisable        | As this item is made to order locally, custom lengths are available on request.                                                                                             |