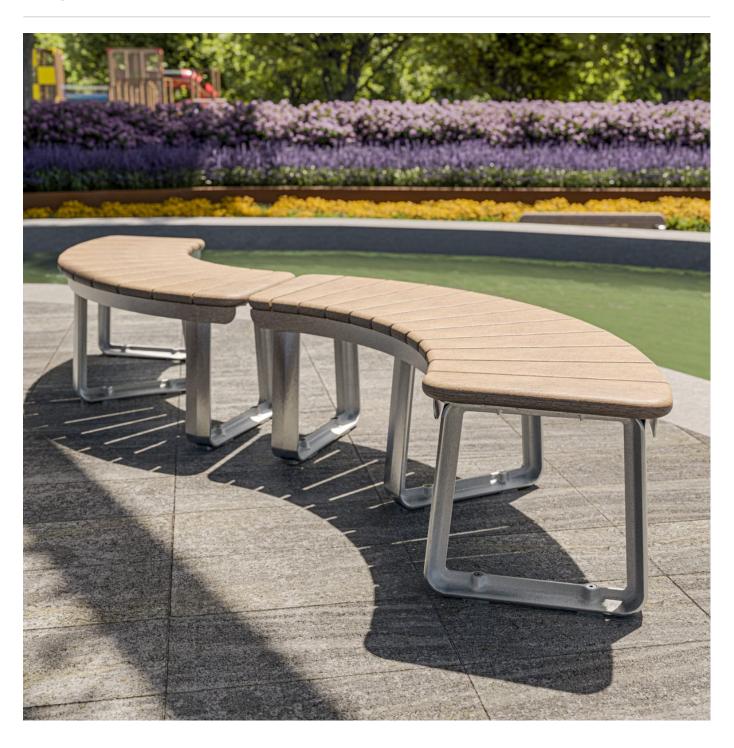

Seating » Benches

Collections: Contour

Designed By: Botton + Gardiner

Applications: Indoor, Outdoor

Seating » Benches

Seating » Benches

Seating » Benches

Contemporary curved bench with rounded details. Hardwood, Duraslat™ XG battens with a cast aluminium frame in 27 powder-coat colours or satin finish.

### Description

With unifying, considered design details, the Contour bench forms part of the contemporary Contour range of commercial outdoor furniture to suit diverse needs and environments. Featuring fluid forms that reference soft, rounded, naturally occurring shapes, the Contour bench complements the collection of seating and table settings that can be arranged in multiple ways to create engaging public spaces. With finishes that include hard-wearing Blackbutt or Duraslat™ XG battens with a cast aluminium frame in 27 powder-coat colours or a satin finish, Contour is made to stand the test of time.

# Additional Comments

Hardwood is treated with a UV-resistant oil finish.

Considered design details include concealed fixings and integrated anchor points for clean lines.

The Contour curved bench can be paired with the Contour transverse bench to create a unique configuration.