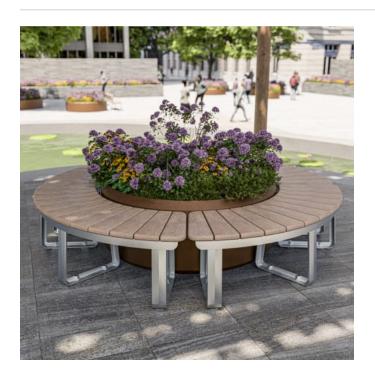

Seating » Benches

Collections: Contour

Designed By: Botton + Gardiner

Applications: Indoor, Outdoor

Seating » Benches

Seating » Benches

Seating » Benches

Contemporary curved bench with rounded details. Hardwood, Duraslat™ XG battens with a cast aluminium frame in 27 powder-coat colours or satin finish.

### Description

With unifying, considered design details, the Contour bench forms part of the contemporary Contour range of commercial outdoor furniture to suit diverse needs and environments. Featuring fluid forms that reference soft, rounded, naturally occurring shapes, the Contour bench complements the collection of seating and table settings that can be arranged in multiple ways to create engaging public spaces. With finishes that include hard-wearing Blackbutt or Duraslat™ XG battens with a cast aluminium frame in 27 powder-coat colours or a satin finish, Contour is made to stand the test of time.

# Additional Comments

Hardwood is treated with a UV-resistant oil finish.

Considered design details include concealed fixings and integrated anchor points for clean lines.

The Contour curved bench can be paired with the Contour transverse bench to create a unique configuration.