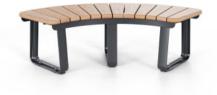

Seating » Benches

Collections: Contour

Designed By: Botton + Gardiner

Applications: Indoor, Outdoor

Seating » Benches

Seating » Benches

Seating » Benches

Contemporary curved bench with rounded details. Hardwood, Duraslat™ XG battens with a cast aluminium frame in 27 powder-coat colours or satin finish.

### Description

With unifying, considered design details, the Contour bench forms part of the contemporary Contour range of commercial outdoor furniture to suit diverse needs and environments. Featuring fluid forms that reference soft, rounded, naturally occurring shapes, the Contour bench complements the collection of seating and table settings that can be arranged in multiple ways to create engaging public spaces. With finishes that include hard-wearing Blackbutt or Duraslat™ XG battens with a cast aluminium frame in 27 powder-coat colours or a satin finish, Contour is made to stand the test of time.