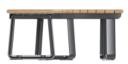

Seating » Benches

Collections: Contour

Designed By: Botton + Gardiner

Applications: Indoor, Outdoor

Seating » Benches

Seating » Benches

Seating » Benches

Contemporary curved bench with rounded details. Hardwood, Duraslat™ XG battens with a cast aluminium frame in 27 powder-coat colours or satin finish.

### Description

With unifying, considered design details, the Contour bench forms part of the contemporary Contour range of commercial outdoor furniture to suit diverse needs and environments. Featuring fluid forms that reference soft, rounded, naturally occurring shapes, the Contour bench complements the collection of seating and table settings that can be arranged in multiple ways to create engaging public spaces. With finishes that include hard-wearing Blackbutt or Duraslat™ XG battens with a cast aluminium frame in 27 powder-coat colours or a satin finish, Contour is made to stand the test of time.