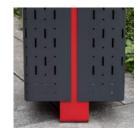

Standard or custom specified colour

Fixed Ribbon Base

Galvanised or powder-coated steel

Sustainability Recycled Materials

We locally source our steel and aluminium. It means we know it uses

recycled content and is 100% recyclable.

# Additional Comments

The unique ribbon sled base is a sturdy, durable streetscape design - resistant to vandalism by force. A small footprint reduces rubbish accumulating around the base and it's easy to install.