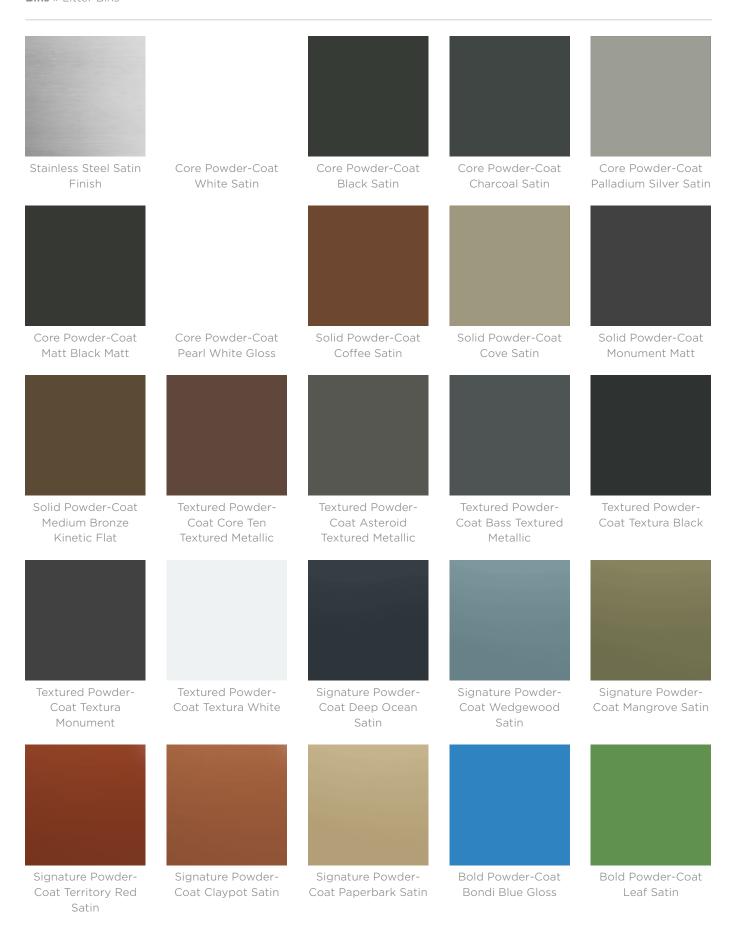

Unique, compact, single bin for outdoor commercial spaces. 70L capacity. Powder-coated steel frame, aluminium hood in 27 colours. 4 cut-out designs.

| Description | A unique, compact design, Maroubra is a robust streetscape bin, capable of handling the high demands of public spaces. The cut-out designs create a distinctive feature with visual appeal that contrasts with the galvanised inner liner. The perforated surface deters graffiti by markers and is also finger safe for children. The hinged hood prevents your bin filling with rain and discourages scavenging wildlife. Finishes include 4 cut-out designs and 27 powder-coat colours to suit many outdoor commercial spaces.                                                                 |
|-------------|---------------------------------------------------------------------------------------------------------------------------------------------------------------------------------------------------------------------------------------------------------------------------------------------------------------------------------------------------------------------------------------------------------------------------------------------------------------------------------------------------------------------------------------------------------------------------------------------------|
| Made In     | Australia                                                                                                                                                                                                                                                                                                                                                                                                                                                                                                                                                                                         |
| Dimensions  | 440mmW x 440mmD x 1030mmH<br>Hood opening: 275mmW x 200mmH                                                                                                                                                                                                                                                                                                                                                                                                                                                                                                                                        |
| Capacity    | 70L galvanised steel liner                                                                                                                                                                                                                                                                                                                                                                                                                                                                                                                                                                        |
| Frame       | Powder-coated, zinc-primed steel with 4 perforation designs that include Speckle, Morse, Windows and Wedge.                                                                                                                                                                                                                                                                                                                                                                                                                                                                                       |
| Powder Coat | Core White (satin), Black (satin), Charcoal (satin), Palladium Silver (satin), Matt Black (matt), Pearl White (gloss)  Solid Coffee (satin), Cove (satin), Monument (matt), Medium Bronze Kinetic (flat)  Textured Core Ten (textured metallic), Asteroid (textured metallic), Bass (textured metallic), Textura Black (textured), Textura Monument (textured), Textura White (textured)  Signature Deep Ocean (satin), Wedgewood (satin), Mangrove (satin), Territory Red (matt), Claypot (satin), Paperbark (satin)  Bold Bondi Blue (gloss), Leaf (satin), Sensation (gloss), Lobster (satin), |

Moonlight (satin)

Bins » Litter Bins

Hood **Finishes** 

Powder-coated aluminium

Powder-coated, zinc-primed steel with perforations

Perforation Designs

Speckle, Morse, Windows, Wedge

Powder-Coat