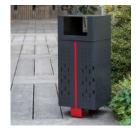

# Additional Comments

The unique ribbon sled base is a sturdy, durable streetscape design - resistant to vandalism by force. A small footprint reduces rubbish accumulating around the base and it's easy to install.

The galvanised liner won't melt if lit cigarette butts are accidentally thrown into the bin.

The perforated body not only casts distinctive shadowing and contrasts with the galvanised inner liner but also deters marker vandalism.