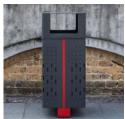

Unique, compact, single bin for outdoor commercial spaces. 70L capacity. Powder-coated steel frame, aluminium hood in 27 colours. 4 cut-out designs.

| Description | A unique, compact design, Maroubra is a robust streetscape bin, capable of handling the high demands of public spaces. The cut-out designs create a distinctive feature with visual appeal that contrasts with the galvanised inner liner. The perforated surface deters graffiti by markers and is also finger safe for children. The hinged hood prevents your bin filling with rain and discourages scavenging wildlife. Finishes include 4 cut-out designs and 27 powder-coat colours to suit many outdoor commercial spaces.                                                                 |
|-------------|---------------------------------------------------------------------------------------------------------------------------------------------------------------------------------------------------------------------------------------------------------------------------------------------------------------------------------------------------------------------------------------------------------------------------------------------------------------------------------------------------------------------------------------------------------------------------------------------------|
| Made In     | Australia                                                                                                                                                                                                                                                                                                                                                                                                                                                                                                                                                                                         |
| Dimensions  | 440mmW x 440mmD x 1030mmH<br>Hood opening: 275mmW x 200mmH                                                                                                                                                                                                                                                                                                                                                                                                                                                                                                                                        |
| Capacity    | 70L galvanised steel liner                                                                                                                                                                                                                                                                                                                                                                                                                                                                                                                                                                        |
| Frame       | Powder-coated, zinc-primed steel with 4 perforation designs that include Speckle, Morse, Windows and Wedge.                                                                                                                                                                                                                                                                                                                                                                                                                                                                                       |
| Powder Coat | Core White (satin), Black (satin), Charcoal (satin), Palladium Silver (satin), Matt Black (matt), Pearl White (gloss)  Solid Coffee (satin), Cove (satin), Monument (matt), Medium Bronze Kinetic (flat)  Textured Core Ten (textured metallic), Asteroid (textured metallic), Bass (textured metallic), Textura Black (textured), Textura Monument (textured), Textura White (textured)  Signature Deep Ocean (satin), Wedgewood (satin), Mangrove (satin), Territory Red (matt), Claypot (satin), Paperbark (satin)  Bold Bondi Blue (gloss), Leaf (satin), Sensation (gloss), Lobster (satin), |

Moonlight (satin)

Bins » Litter Bins

Hood **Finishes** 

Powder-coated aluminium

Powder-coated, zinc-primed steel with perforations

Perforation Designs

Speckle, Morse, Windows, Wedge

Powder-Coat