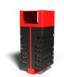

Unique, compact, single bin for outdoor commercial spaces. 70L capacity. Powder-coated steel frame, aluminium hood in 27 colours. 4 cut-out designs.

| Description | A unique, compact design, Maroubra is a robust streetscape bin, capable of handling the high demands of public spaces. The cut-out designs create a distinctive feature with visual appeal that contrasts with the galvanised inner liner. The perforated surface deters graffiti by markers and is also finger safe for children. The hinged hood prevents your bin filling with rain and discourages scavenging wildlife. Finishes include 4 cut-out designs and 27 powder-coat colours to suit many outdoor commercial spaces.                                                                 |
|-------------|---------------------------------------------------------------------------------------------------------------------------------------------------------------------------------------------------------------------------------------------------------------------------------------------------------------------------------------------------------------------------------------------------------------------------------------------------------------------------------------------------------------------------------------------------------------------------------------------------|
| Made In     | Australia                                                                                                                                                                                                                                                                                                                                                                                                                                                                                                                                                                                         |
| Dimensions  | 440mmW x 440mmD x 1030mmH<br>Hood opening: 275mmW x 200mmH                                                                                                                                                                                                                                                                                                                                                                                                                                                                                                                                        |
| Capacity    | 70L galvanised steel liner                                                                                                                                                                                                                                                                                                                                                                                                                                                                                                                                                                        |
| Frame       | Powder-coated, zinc-primed steel with 4 perforation designs that include Speckle, Morse, Windows and Wedge.                                                                                                                                                                                                                                                                                                                                                                                                                                                                                       |
| Powder Coat | Core White (satin), Black (satin), Charcoal (satin), Palladium Silver (satin), Matt Black (matt), Pearl White (gloss)  Solid Coffee (satin), Cove (satin), Monument (matt), Medium Bronze Kinetic (flat)  Textured Core Ten (textured metallic), Asteroid (textured metallic), Bass (textured metallic), Textura Black (textured), Textura Monument (textured), Textura White (textured)  Signature Deep Ocean (satin), Wedgewood (satin), Mangrove (satin), Territory Red (matt), Claypot (satin), Paperbark (satin)  Bold Bondi Blue (gloss), Leaf (satin), Sensation (gloss), Lobster (satin), |

Moonlight (satin)

Bins » Litter Bins

Hood **Finishes** 

Powder-coated aluminium

Powder-coated, zinc-primed steel with perforations

Perforation Designs

Speckle, Morse, Windows, Wedge

Powder-Coat