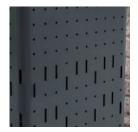

Unique, compact, single bin for outdoor commercial spaces. 70L capacity. Powder-coated steel frame, aluminium hood in 27 colours. 4 cut-out designs.

| Description | A unique, compact design, Maroubra is a robust streetscape bin, capable of handling the high demands of public spaces. The cut-out designs create a distinctive feature with visual appeal that contrasts with the galvanised inner liner. The perforated surface deters graffiti by markers and is also finger safe for children. The hinged hood prevents your bin filling with rain and discourages scavenging wildlife. Finishes include 4 cut-out designs and 27 powder-coat colours to suit many outdoor commercial spaces.                                                                 |
|-------------|---------------------------------------------------------------------------------------------------------------------------------------------------------------------------------------------------------------------------------------------------------------------------------------------------------------------------------------------------------------------------------------------------------------------------------------------------------------------------------------------------------------------------------------------------------------------------------------------------|
| Made In     | Australia                                                                                                                                                                                                                                                                                                                                                                                                                                                                                                                                                                                         |
| Dimensions  | 440mmW x 440mmD x 1030mmH<br>Hood opening: 275mmW x 200mmH                                                                                                                                                                                                                                                                                                                                                                                                                                                                                                                                        |
| Capacity    | 70L galvanised steel liner                                                                                                                                                                                                                                                                                                                                                                                                                                                                                                                                                                        |
| Frame       | Powder-coated, zinc-primed steel with 4 perforation designs that include Speckle, Morse, Windows and Wedge.                                                                                                                                                                                                                                                                                                                                                                                                                                                                                       |
| Powder Coat | Core White (satin), Black (satin), Charcoal (satin), Palladium Silver (satin), Matt Black (matt), Pearl White (gloss)  Solid Coffee (satin), Cove (satin), Monument (matt), Medium Bronze Kinetic (flat)  Textured Core Ten (textured metallic), Asteroid (textured metallic), Bass (textured metallic), Textura Black (textured), Textura Monument (textured), Textura White (textured)  Signature Deep Ocean (satin), Wedgewood (satin), Mangrove (satin), Territory Red (matt), Claypot (satin), Paperbark (satin)  Bold Bondi Blue (gloss), Leaf (satin), Sensation (gloss), Lobster (satin), |

Moonlight (satin)

Bins » Litter Bins

Hood **Finishes** 

Powder-coated aluminium

Powder-coated, zinc-primed steel with perforations

Perforation Designs

Speckle, Morse, Windows, Wedge

Powder-Coat