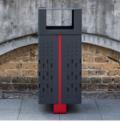

Unique, compact, single bin for outdoor commercial spaces. 70L capacity. Powder-coated steel frame, aluminium hood in 27 colours. 4 cut-out designs.

| Description | A unique, compact design, Maroubra is a robust streetscape bin, capable of handling the high demands of public spaces. The cut-out designs create a distinctive feature with visual appeal that contrasts with the galvanised inner liner. The perforated surface deters graffiti by markers and is also finger safe for children. The hinged hood prevents your bin filling with rain and discourages scavenging wildlife. Finishes include 4 cut-out designs and 27 powder-coat colours to suit many outdoor commercial spaces.                                                                 |
|-------------|---------------------------------------------------------------------------------------------------------------------------------------------------------------------------------------------------------------------------------------------------------------------------------------------------------------------------------------------------------------------------------------------------------------------------------------------------------------------------------------------------------------------------------------------------------------------------------------------------|
| Made In     | Australia                                                                                                                                                                                                                                                                                                                                                                                                                                                                                                                                                                                         |
| Dimensions  | 440mmW x 440mmD x 1030mmH<br>Hood opening: 275mmW x 200mmH                                                                                                                                                                                                                                                                                                                                                                                                                                                                                                                                        |
| Capacity    | 70L galvanised steel liner                                                                                                                                                                                                                                                                                                                                                                                                                                                                                                                                                                        |
| Frame       | Powder-coated, zinc-primed steel with 4 perforation designs that include Speckle, Morse, Windows and Wedge.                                                                                                                                                                                                                                                                                                                                                                                                                                                                                       |
| Powder Coat | Core White (satin), Black (satin), Charcoal (satin), Palladium Silver (satin), Matt Black (matt), Pearl White (gloss)  Solid Coffee (satin), Cove (satin), Monument (matt), Medium Bronze Kinetic (flat)  Textured Core Ten (textured metallic), Asteroid (textured metallic), Bass (textured metallic), Textura Black (textured), Textura Monument (textured), Textura White (textured)  Signature Deep Ocean (satin), Wedgewood (satin), Mangrove (satin), Territory Red (matt), Claypot (satin), Paperbark (satin)  Bold Bondi Blue (gloss), Leaf (satin), Sensation (gloss), Lobster (satin), |

Moonlight (satin)

Bins » Litter Bins

Hood **Finishes** 

Powder-coated aluminium

Powder-coated, zinc-primed steel with perforations

Perforation Designs

Speckle, Morse, Windows, Wedge

Powder-Coat