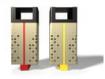

#### Customisable

Customise the base to your brand colours or waste channels.

Install bins in pairs to create general waste and recycling units.

Options to add logos as part of the perforations on your single bins for extra branding.

# Additional Comments

The unique ribbon sled base is a sturdy, durable streetscape design - resistant to vandalism by force. A small footprint reduces rubbish accumulating around the base and it's easy to install.