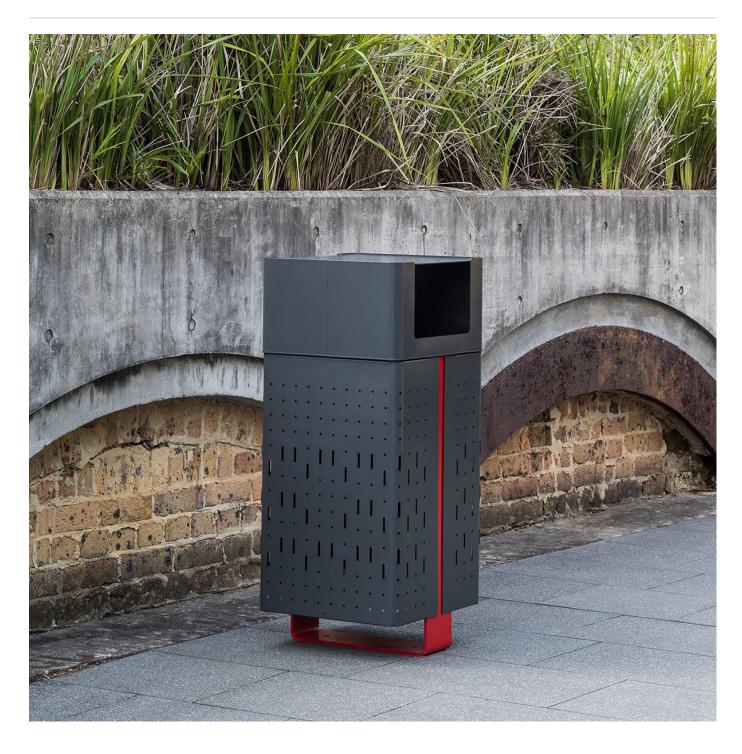

Unique, compact, single bin for outdoor commercial spaces. 70L capacity. Powder-coated steel frame, aluminium hood in 27 colours. 4 cut-out designs.

| Description | A unique, compact design, Maroubra is a robust streetscape bin, capable of handling the high demands of public spaces. The cut-out designs create a distinctive feature with visual appeal that contrasts with the galvanised inner liner. The perforated surface deters graffiti by markers and is also finger safe for children. The hinged hood prevents your bin filling with rain and discourages scavenging wildlife. Finishes include 4 cut-out designs and 27 powder-coat colours to suit many outdoor commercial spaces.                                                                 |
|-------------|---------------------------------------------------------------------------------------------------------------------------------------------------------------------------------------------------------------------------------------------------------------------------------------------------------------------------------------------------------------------------------------------------------------------------------------------------------------------------------------------------------------------------------------------------------------------------------------------------|
| Made In     | Australia                                                                                                                                                                                                                                                                                                                                                                                                                                                                                                                                                                                         |
| Dimensions  | 440mmW x 440mmD x 1030mmH<br>Hood opening: 275mmW x 200mmH                                                                                                                                                                                                                                                                                                                                                                                                                                                                                                                                        |
| Capacity    | 70L galvanised steel liner                                                                                                                                                                                                                                                                                                                                                                                                                                                                                                                                                                        |
| Frame       | Powder-coated, zinc-primed steel with 4 perforation designs that include Speckle, Morse, Windows and Wedge.                                                                                                                                                                                                                                                                                                                                                                                                                                                                                       |
| Powder Coat | Core White (satin), Black (satin), Charcoal (satin), Palladium Silver (satin), Matt Black (matt), Pearl White (gloss)  Solid Coffee (satin), Cove (satin), Monument (matt), Medium Bronze Kinetic (flat)  Textured Core Ten (textured metallic), Asteroid (textured metallic), Bass (textured metallic), Textura Black (textured), Textura Monument (textured), Textura White (textured)  Signature Deep Ocean (satin), Wedgewood (satin), Mangrove (satin), Territory Red (matt), Claypot (satin), Paperbark (satin)  Bold Bondi Blue (gloss), Leaf (satin), Sensation (gloss), Lobster (satin), |

# Additional Comments

The unique ribbon sled base is a sturdy, durable streetscape design - resistant to vandalism by force. A small footprint reduces rubbish accumulating around the base and it's easy to install.

The galvanised liner won't melt if lit cigarette butts are accidentally thrown into the bin.

The perforated body not only casts distinctive shadowing and contrasts with the galvanised inner liner but also deters marker vandalism.

Perforation designs are child safe, conforming to AS4685.1 finger entrapment guidelines on play equipment.

The hood is hinged for easy removal of the liners and ensures parts stay in place, deterring theft.