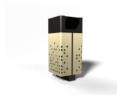

Unique, compact, single bin for outdoor commercial spaces. 70L capacity. Powder-coated steel frame, aluminium hood in 27 colours. 4 cut-out designs.

| Description | A unique, compact design, Maroubra is a robust streetscape bin, capable of handling the high demands of public spaces. The cut-out designs create a distinctive feature with visual appeal that contrasts with the galvanised inner liner. The perforated surface deters graffiti by markers and is also finger safe for children. The hinged hood prevents your bin filling with rain and discourages scavenging wildlife. Finishes include 4 cut-out designs and 27 powder-coat colours to suit many outdoor commercial spaces.                                                                 |
|-------------|---------------------------------------------------------------------------------------------------------------------------------------------------------------------------------------------------------------------------------------------------------------------------------------------------------------------------------------------------------------------------------------------------------------------------------------------------------------------------------------------------------------------------------------------------------------------------------------------------|
| Made In     | Australia                                                                                                                                                                                                                                                                                                                                                                                                                                                                                                                                                                                         |
| Dimensions  | 440mmW x 440mmD x 1030mmH<br>Hood opening: 275mmW x 200mmH                                                                                                                                                                                                                                                                                                                                                                                                                                                                                                                                        |
| Capacity    | 70L galvanised steel liner                                                                                                                                                                                                                                                                                                                                                                                                                                                                                                                                                                        |
| Frame       | Powder-coated, zinc-primed steel with 4 perforation designs that include Speckle, Morse, Windows and Wedge.                                                                                                                                                                                                                                                                                                                                                                                                                                                                                       |
| Powder Coat | Core White (satin), Black (satin), Charcoal (satin), Palladium Silver (satin), Matt Black (matt), Pearl White (gloss)  Solid Coffee (satin), Cove (satin), Monument (matt), Medium Bronze Kinetic (flat)  Textured Core Ten (textured metallic), Asteroid (textured metallic), Bass (textured metallic), Textura Black (textured), Textura Monument (textured), Textura White (textured)  Signature Deep Ocean (satin), Wedgewood (satin), Mangrove (satin), Territory Red (matt), Claypot (satin), Paperbark (satin)  Bold Bondi Blue (gloss), Leaf (satin), Sensation (gloss), Lobster (satin), |

The galvanised liner won't melt if lit cigarette butts are accidentally thrown into the bin.

The perforated body not only casts distinctive shadowing and contrasts with the galvanised inner liner but also deters marker vandalism.