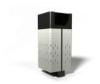

Unique, compact, single bin for outdoor commercial spaces. 70L capacity. Powder-coated steel frame, aluminium hood in 27 colours. 4 cut-out designs.

| Description | A unique, compact design, Maroubra is a robust streetscape bin, capable of handling the high demands of public spaces. The cut-out designs create a distinctive feature with visual appeal that contrasts with the galvanised inner liner. The perforated surface deters graffiti by markers and is also finger safe for children. The hinged hood prevents your bin filling with rain and discourages scavenging wildlife. Finishes include 4 cut-out designs and 27 powder-coat colours to suit many outdoor commercial spaces.                                                                 |
|-------------|---------------------------------------------------------------------------------------------------------------------------------------------------------------------------------------------------------------------------------------------------------------------------------------------------------------------------------------------------------------------------------------------------------------------------------------------------------------------------------------------------------------------------------------------------------------------------------------------------|
| Made In     | Australia                                                                                                                                                                                                                                                                                                                                                                                                                                                                                                                                                                                         |
| Dimensions  | 440mmW x 440mmD x 1030mmH<br>Hood opening: 275mmW x 200mmH                                                                                                                                                                                                                                                                                                                                                                                                                                                                                                                                        |
| Capacity    | 70L galvanised steel liner                                                                                                                                                                                                                                                                                                                                                                                                                                                                                                                                                                        |
| Frame       | Powder-coated, zinc-primed steel with 4 perforation designs that include Speckle, Morse, Windows and Wedge.                                                                                                                                                                                                                                                                                                                                                                                                                                                                                       |
| Powder Coat | Core White (satin), Black (satin), Charcoal (satin), Palladium Silver (satin), Matt Black (matt), Pearl White (gloss)  Solid Coffee (satin), Cove (satin), Monument (matt), Medium Bronze Kinetic (flat)  Textured Core Ten (textured metallic), Asteroid (textured metallic), Bass (textured metallic), Textura Black (textured), Textura Monument (textured), Textura White (textured)  Signature Deep Ocean (satin), Wedgewood (satin), Mangrove (satin), Territory Red (matt), Claypot (satin), Paperbark (satin)  Bold Bondi Blue (gloss), Leaf (satin), Sensation (gloss), Lobster (satin), |

The galvanised liner won't melt if lit cigarette butts are accidentally thrown into the bin.

The perforated body not only casts distinctive shadowing and contrasts with the galvanised inner liner but also deters marker vandalism.