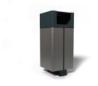

Unique, compact, single bin for outdoor commercial spaces. 70L capacity. Powder-coated steel frame, aluminium hood in 27 colours. 4 cut-out designs.

| Description | A unique, compact design, Maroubra is a robust streetscape bin, capable of handling the high demands of public spaces. The cut-out designs create a distinctive feature with visual appeal that contrasts with the galvanised inner liner. The perforated surface deters graffiti by markers and is also finger safe for children. The hinged hood prevents your bin filling with rain and discourages scavenging wildlife. Finishes include 4 cut-out designs and 27 powder-coat colours to suit many outdoor commercial spaces.                                                                 |
|-------------|---------------------------------------------------------------------------------------------------------------------------------------------------------------------------------------------------------------------------------------------------------------------------------------------------------------------------------------------------------------------------------------------------------------------------------------------------------------------------------------------------------------------------------------------------------------------------------------------------|
| Made In     | Australia                                                                                                                                                                                                                                                                                                                                                                                                                                                                                                                                                                                         |
| Dimensions  | 440mmW x 440mmD x 1030mmH<br>Hood opening: 275mmW x 200mmH                                                                                                                                                                                                                                                                                                                                                                                                                                                                                                                                        |
| Capacity    | 70L galvanised steel liner                                                                                                                                                                                                                                                                                                                                                                                                                                                                                                                                                                        |
| Frame       | Powder-coated, zinc-primed steel with 4 perforation designs that include Speckle, Morse, Windows and Wedge.                                                                                                                                                                                                                                                                                                                                                                                                                                                                                       |
| Powder Coat | Core White (satin), Black (satin), Charcoal (satin), Palladium Silver (satin), Matt Black (matt), Pearl White (gloss)  Solid Coffee (satin), Cove (satin), Monument (matt), Medium Bronze Kinetic (flat)  Textured Core Ten (textured metallic), Asteroid (textured metallic), Bass (textured metallic), Textura Black (textured), Textura Monument (textured), Textura White (textured)  Signature Deep Ocean (satin), Wedgewood (satin), Mangrove (satin), Territory Red (matt), Claypot (satin), Paperbark (satin)  Bold Bondi Blue (gloss), Leaf (satin), Sensation (gloss), Lobster (satin), |