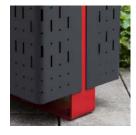

Standard or custom specified colour

Fixed Ribbon Base

Galvanised or powder-coated steel

Sustainability Recycled Materials

We locally source our steel and aluminium. It means we know it uses

recycled content and is 100% recyclable.

# Additional Comments

The unique ribbon sled base is a sturdy, durable streetscape design - resistant to vandalism by force. A small footprint reduces rubbish accumulating around the base and it's easy to install.