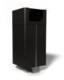

Unique, compact, single bin for outdoor commercial spaces. 70L capacity. Powder-coated steel frame, aluminium hood in 27 colours. 4 cut-out designs.

| Description | A unique, compact design, Maroubra is a robust streetscape bin, capable of handling the high demands of public spaces. The cut-out designs create a distinctive feature with visual appeal that contrasts with the galvanised inner liner. The perforated surface deters graffiti by markers and is also finger safe for children. The hinged hood prevents your bin filling with rain and discourages scavenging wildlife. Finishes include 4 cut-out designs and 27 powder-coat colours to suit many outdoor commercial spaces.                                                                 |
|-------------|---------------------------------------------------------------------------------------------------------------------------------------------------------------------------------------------------------------------------------------------------------------------------------------------------------------------------------------------------------------------------------------------------------------------------------------------------------------------------------------------------------------------------------------------------------------------------------------------------|
| Made In     | Australia                                                                                                                                                                                                                                                                                                                                                                                                                                                                                                                                                                                         |
| Dimensions  | 440mmW x 440mmD x 1030mmH<br>Hood opening: 275mmW x 200mmH                                                                                                                                                                                                                                                                                                                                                                                                                                                                                                                                        |
| Capacity    | 70L galvanised steel liner                                                                                                                                                                                                                                                                                                                                                                                                                                                                                                                                                                        |
| Frame       | Powder-coated, zinc-primed steel with 4 perforation designs that include Speckle, Morse, Windows and Wedge.                                                                                                                                                                                                                                                                                                                                                                                                                                                                                       |
| Powder Coat | Core White (satin), Black (satin), Charcoal (satin), Palladium Silver (satin), Matt Black (matt), Pearl White (gloss)  Solid Coffee (satin), Cove (satin), Monument (matt), Medium Bronze Kinetic (flat)  Textured Core Ten (textured metallic), Asteroid (textured metallic), Bass (textured metallic), Textura Black (textured), Textura Monument (textured), Textura White (textured)  Signature Deep Ocean (satin), Wedgewood (satin), Mangrove (satin), Territory Red (matt), Claypot (satin), Paperbark (satin)  Bold Bondi Blue (gloss), Leaf (satin), Sensation (gloss), Lobster (satin), |