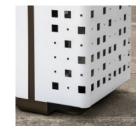

Unique, compact, single bin for outdoor commercial spaces. 70L capacity. Powder-coated steel frame, aluminium hood in 27 colours. 4 cut-out designs.

| Description | A unique, compact design, Maroubra is a robust streetscape bin, capable of handling the high demands of public spaces. The cut-out designs create a distinctive feature with visual appeal that contrasts with the galvanised inner liner. The perforated surface deters graffiti by markers and is also finger safe for children. The hinged hood prevents your bin filling with rain and discourages scavenging wildlife. Finishes include 4 cut-out designs and 27 powder-coat colours to suit many outdoor commercial spaces.                                                                 |
|-------------|---------------------------------------------------------------------------------------------------------------------------------------------------------------------------------------------------------------------------------------------------------------------------------------------------------------------------------------------------------------------------------------------------------------------------------------------------------------------------------------------------------------------------------------------------------------------------------------------------|
| Made In     | Australia                                                                                                                                                                                                                                                                                                                                                                                                                                                                                                                                                                                         |
| Dimensions  | 440mmW x 440mmD x 1030mmH<br>Hood opening: 275mmW x 200mmH                                                                                                                                                                                                                                                                                                                                                                                                                                                                                                                                        |
| Capacity    | 70L galvanised steel liner                                                                                                                                                                                                                                                                                                                                                                                                                                                                                                                                                                        |
| Frame       | Powder-coated, zinc-primed steel with 4 perforation designs that include Speckle, Morse, Windows and Wedge.                                                                                                                                                                                                                                                                                                                                                                                                                                                                                       |
| Powder Coat | Core White (satin), Black (satin), Charcoal (satin), Palladium Silver (satin), Matt Black (matt), Pearl White (gloss)  Solid Coffee (satin), Cove (satin), Monument (matt), Medium Bronze Kinetic (flat)  Textured Core Ten (textured metallic), Asteroid (textured metallic), Bass (textured metallic), Textura Black (textured), Textura Monument (textured), Textura White (textured)  Signature Deep Ocean (satin), Wedgewood (satin), Mangrove (satin), Territory Red (matt), Claypot (satin), Paperbark (satin)  Bold Bondi Blue (gloss), Leaf (satin), Sensation (gloss), Lobster (satin), |

#### Customisable

Customise the base to your brand colours or waste channels.

Install bins in pairs to create general waste and recycling units.

Options to add logos as part of the perforations on your single bins for extra branding.