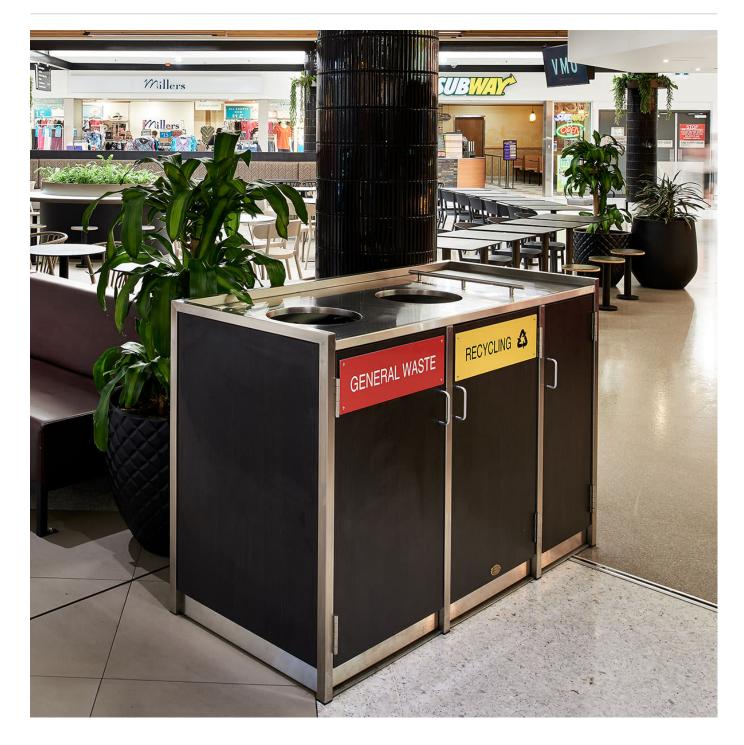

Bins » Bin Stations

Designed by: Botton + Gardiner

bottongardiner.com.au 1300 762 701 | info@bottongardiner.com.au

PUBLIC SPACE FURNITURE

Bins » Bin Stations

Bins » Bin Stations

Single, double, triple top loading bin. Optional cleaner's cupboard. 120L or 240L. Stainless steel frame. Laminate, v-groove compact laminate options.

| Description | Henley is a top loading bin, ideal for food court spaces that require large<br>volume waste capacity without tray storage. The easy top loading waste<br>disposal is hygienically contact-free and ergonomic for cleaning staff.<br>Tried and tested over many years, Henley's hardy stainless-steel frame<br>protects the bin from trolley damage. Suitable for indoor or outdoor use,<br>Henley is available in single, double, or triple capacities in an extensive<br>range of sizes and laminate finishes with an optional cleaner's' storage<br>cupboard. |
|-------------|-----------------------------------------------------------------------------------------------------------------------------------------------------------------------------------------------------------------------------------------------------------------------------------------------------------------------------------------------------------------------------------------------------------------------------------------------------------------------------------------------------------------------------------------------------------------|
| Made In     | Australia                                                                                                                                                                                                                                                                                                                                                                                                                                                                                                                                                       |
| Dimensions  | <u>120L</u><br>Single<br>610mmW x 690mmD x 1025mmH                                                                                                                                                                                                                                                                                                                                                                                                                                                                                                              |
|             | Double<br>1170mmW x 690mmD x 1025mmH                                                                                                                                                                                                                                                                                                                                                                                                                                                                                                                            |
|             | Triple<br>1730mmW x 690mmD x 1025mmH                                                                                                                                                                                                                                                                                                                                                                                                                                                                                                                            |
|             | <u>240L</u><br>Single<br>770mmW x 880mmD x 1170mmH                                                                                                                                                                                                                                                                                                                                                                                                                                                                                                              |
|             | Double<br>1490mmW x 880mmD x 1170mmH                                                                                                                                                                                                                                                                                                                                                                                                                                                                                                                            |
|             | Triple<br>2210mmW x 880mmD x 1170mmH                                                                                                                                                                                                                                                                                                                                                                                                                                                                                                                            |
| Capacity    | 120L or 240L wheelie bin included                                                                                                                                                                                                                                                                                                                                                                                                                                                                                                                               |
| Frame       | Stainless steel, satin polished                                                                                                                                                                                                                                                                                                                                                                                                                                                                                                                                 |
| Signage     | Henley double and triple bin modules come with standard signage of vinyl decals mounted to the doors.                                                                                                                                                                                                                                                                                                                                                                                                                                                           |