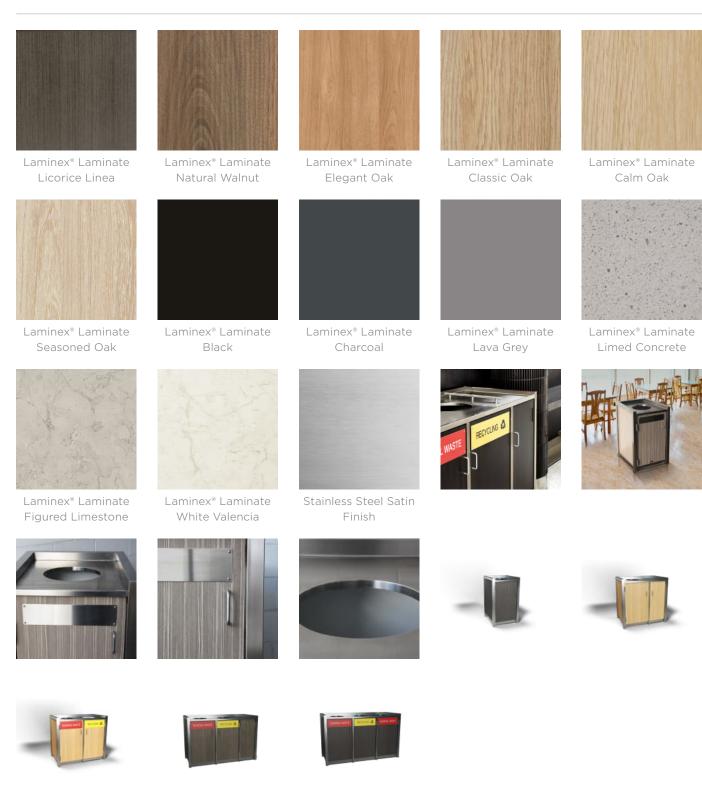

Bins » Bin Stations

| Finishes            | <u>Frame</u><br>Stainless steel, satin polished                                                                                                                                                        |
|---------------------|--------------------------------------------------------------------------------------------------------------------------------------------------------------------------------------------------------|
|                     | <u>Panels</u><br>Indoor<br>Laminate, vertical v-groove compact laminate                                                                                                                                |
|                     | Outdoor Undercover<br>Alfresco compact laminate                                                                                                                                                        |
|                     | <u>Colours</u><br>Choose from our preselected Laminex colours or custom specify your<br>own.                                                                                                           |
|                     | <u>Chute + Top</u><br>Stainless steel, satin polished                                                                                                                                                  |
|                     | <u>Fittings</u><br>D handles for easy opening, commercial strength magnetic catches and<br>heavy duty commercial butt hinges.                                                                          |
|                     | <u>Signage</u><br>Double and triple bin modules come with standard signage of vinyl<br>decals mounted to the doors.                                                                                    |
| Sustainability      | Certified Materials<br>We use laminates that carry internationally recognised Environmental<br>Product Declarations (EPDs).                                                                            |
|                     | Recycled Materials<br>We locally source our steel. It means we know it uses recycled content<br>and is 100% recyclable.                                                                                |
| Warranty            | 5-year warranty. View the <u>warranty</u> for more details.                                                                                                                                            |
| Lead Time           | 4-6 weeks                                                                                                                                                                                              |
| Assembly & Delivery | Due to their weight, Henley double and triple bin modules will require a forklift to receive goods on delivery.                                                                                        |
| Fixing Detail       | Surface fixed by others. Anchors not included.                                                                                                                                                         |
| How to Specify      | Select your size - single, double, triple, single + cleaners cupboard,<br>double + cleaners cupboard<br>Select your capacity - 120 or 240L<br>Select your panel finish - laminate or v-grooved compact |
|                     |                                                                                                                                                                                                        |