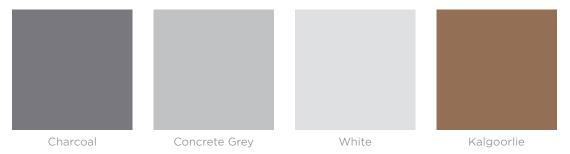

## Colour & Finish Options

| Description         | Featuring a contemporary design, the GRC cylinder planter is ideal for outdoor commercial projects where a touch of greenery is needed for visual appeal. Made from glass-fibre reinforced concrete with a smooth moulded finish and a recessed base detail, the planter is both hardwearing and elegant. Available in 2 sizes and 4 neutral tones. |
|---------------------|-----------------------------------------------------------------------------------------------------------------------------------------------------------------------------------------------------------------------------------------------------------------------------------------------------------------------------------------------------|
| Finishes            | Body<br>Smooth glass-fibre reinforced concrete                                                                                                                                                                                                                                                                                                      |
|                     | Colours<br>Charcoal, Concrete Grey, White, Kalgoorlie<br>Sandstone has been retired as a standard option but can still be ordered<br>upon request.                                                                                                                                                                                                  |
|                     | Waterproofing<br>Clear acrylic-based waterproofing included                                                                                                                                                                                                                                                                                         |
|                     | Feet<br>10mm feet as standard                                                                                                                                                                                                                                                                                                                       |
| Dimensions          | 1000mm DIA x 750mmH                                                                                                                                                                                                                                                                                                                                 |
|                     | 1500mm DIA x 750mmH                                                                                                                                                                                                                                                                                                                                 |
| Frame               | Glass-fibre reinforced concrete                                                                                                                                                                                                                                                                                                                     |
| Weight              | 1000mm DIA: 140kg                                                                                                                                                                                                                                                                                                                                   |
|                     | 1500mm DIA: 240kg                                                                                                                                                                                                                                                                                                                                   |
| Made In             | Australia                                                                                                                                                                                                                                                                                                                                           |
| Lead Time           | 6-8 weeks                                                                                                                                                                                                                                                                                                                                           |
| Assembly & Delivery | Shipped fully assembled on pallets - forklift or lifting equipment required on receipt of delivery.                                                                                                                                                                                                                                                 |
|                     | Disposal of packaging by others.                                                                                                                                                                                                                                                                                                                    |
| Fixing Detail       | Freestanding                                                                                                                                                                                                                                                                                                                                        |
|                     |                                                                                                                                                                                                                                                                                                                                                     |