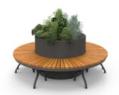

**Accessories** » Planters

Applications: Outdoor

**Accessories** » Planters

**Accessories** » Planters

Cylindrical glass-fibre reinforced concrete planter with a smooth moulded finish for outdoor commercial projects. 2 sizes. 4 neutral tones.

| Description         | Featuring a contemporary design, the GRC cylinder planter is ideal for outdoor commercial projects where a touch of greenery is needed for visual appeal. Made from glass-fibre reinforced concrete with a smooth moulded finish and a recessed base detail, the planter is both hardwearing and elegant. Available in 2 sizes and 4 neutral tones. |
|---------------------|-----------------------------------------------------------------------------------------------------------------------------------------------------------------------------------------------------------------------------------------------------------------------------------------------------------------------------------------------------|
| Finishes            | Body<br>Smooth glass-fibre reinforced concrete                                                                                                                                                                                                                                                                                                      |
|                     | Colours<br>Charcoal, Concrete Grey, White, Kalgoorlie<br>Sandstone has been retired as a standard option but can still be ordered<br>upon request.                                                                                                                                                                                                  |
|                     | Waterproofing<br>Clear acrylic-based waterproofing included                                                                                                                                                                                                                                                                                         |
|                     | Feet<br>10mm feet as standard                                                                                                                                                                                                                                                                                                                       |
| Dimensions          | 1000mm DIA x 750mmH                                                                                                                                                                                                                                                                                                                                 |
|                     | 1500mm DIA x 750mmH                                                                                                                                                                                                                                                                                                                                 |
| Frame               | Glass-fibre reinforced concrete                                                                                                                                                                                                                                                                                                                     |
| Weight              | 1000mm DIA: 140kg                                                                                                                                                                                                                                                                                                                                   |
|                     | 1500mm DIA: 240kg                                                                                                                                                                                                                                                                                                                                   |
| Made In             | Australia                                                                                                                                                                                                                                                                                                                                           |
| Lead Time           | 6-8 weeks                                                                                                                                                                                                                                                                                                                                           |
| Assembly & Delivery | Shipped fully assembled on pallets - forklift or lifting equipment required on receipt of delivery.                                                                                                                                                                                                                                                 |
|                     | Disposal of packaging by others.                                                                                                                                                                                                                                                                                                                    |
| Fixing Detail       | Freestanding                                                                                                                                                                                                                                                                                                                                        |
|                     |                                                                                                                                                                                                                                                                                                                                                     |