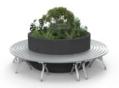

**Accessories** » Planters

Applications: Outdoor

**Accessories** » Planters

**Accessories** » Planters

Cylindrical glass-fibre reinforced concrete planter with a smooth moulded finish for outdoor commercial projects. 2 sizes. 4 neutral tones.

| Description         | Featuring a contemporary design, the GRC cylinder planter is ideal for outdoor commercial projects where a touch of greenery is needed for visual appeal. Made from glass-fibre reinforced concrete with a smooth moulded finish and a recessed base detail, the planter is both hardwearing and elegant. Available in 2 sizes and 4 neutral tones. |
|---------------------|-----------------------------------------------------------------------------------------------------------------------------------------------------------------------------------------------------------------------------------------------------------------------------------------------------------------------------------------------------|
| Finishes            | Body<br>Smooth glass-fibre reinforced concrete                                                                                                                                                                                                                                                                                                      |
|                     | Colours<br>Charcoal, Concrete Grey, White, Kalgoorlie<br>Sandstone has been retired as a standard option but can still be ordered<br>upon request.                                                                                                                                                                                                  |
|                     | Waterproofing<br>Clear acrylic-based waterproofing included                                                                                                                                                                                                                                                                                         |
|                     | Feet<br>10mm feet as standard                                                                                                                                                                                                                                                                                                                       |
| Dimensions          | 1000mm DIA x 750mmH                                                                                                                                                                                                                                                                                                                                 |
|                     | 1500mm DIA x 750mmH                                                                                                                                                                                                                                                                                                                                 |
| Frame               | Glass-fibre reinforced concrete                                                                                                                                                                                                                                                                                                                     |
| Weight              | 1000mm DIA: 140kg                                                                                                                                                                                                                                                                                                                                   |
|                     | 1500mm DIA: 240kg                                                                                                                                                                                                                                                                                                                                   |
| Made In             | Australia                                                                                                                                                                                                                                                                                                                                           |
| Lead Time           | 6-8 weeks                                                                                                                                                                                                                                                                                                                                           |
| Assembly & Delivery | Shipped fully assembled on pallets - forklift or lifting equipment required on receipt of delivery.                                                                                                                                                                                                                                                 |
|                     | Disposal of packaging by others.                                                                                                                                                                                                                                                                                                                    |
| Fixing Detail       | Freestanding                                                                                                                                                                                                                                                                                                                                        |
|                     |                                                                                                                                                                                                                                                                                                                                                     |