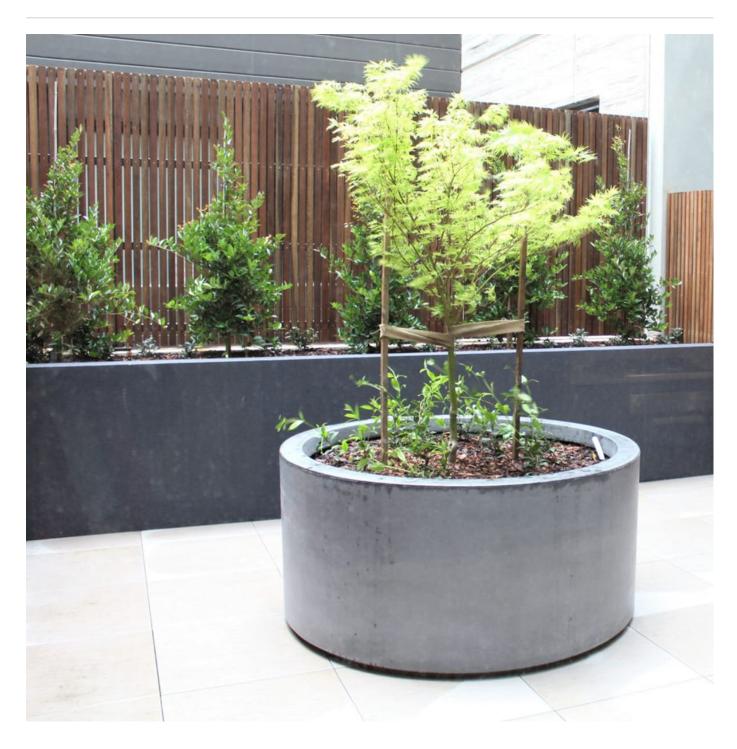

**Accessories** » Planters

Applications: Outdoor

**Accessories** » Planters

**Accessories** » Planters

Cylindrical glass-fibre reinforced concrete planter with a smooth moulded finish for outdoor commercial projects. 2 sizes. 4 neutral tones.

| Description         | Featuring a contemporary design, the GRC cylinder planter is ideal for outdoor commercial projects where a touch of greenery is needed for visual appeal. Made from glass-fibre reinforced concrete with a smooth moulded finish and a recessed base detail, the planter is both hardwearing and elegant. Available in 2 sizes and 4 neutral tones. |
|---------------------|-----------------------------------------------------------------------------------------------------------------------------------------------------------------------------------------------------------------------------------------------------------------------------------------------------------------------------------------------------|
| Finishes            | Body<br>Smooth glass-fibre reinforced concrete                                                                                                                                                                                                                                                                                                      |
|                     | Colours<br>Charcoal, Concrete Grey, White, Kalgoorlie<br>Sandstone has been retired as a standard option but can still be ordered<br>upon request.                                                                                                                                                                                                  |
|                     | Waterproofing<br>Clear acrylic-based waterproofing included                                                                                                                                                                                                                                                                                         |
|                     | Feet<br>10mm feet as standard                                                                                                                                                                                                                                                                                                                       |
| Dimensions          | 1000mm DIA x 750mmH                                                                                                                                                                                                                                                                                                                                 |
|                     | 1500mm DIA x 750mmH                                                                                                                                                                                                                                                                                                                                 |
| Frame               | Glass-fibre reinforced concrete                                                                                                                                                                                                                                                                                                                     |
| Weight              | 1000mm DIA: 140kg                                                                                                                                                                                                                                                                                                                                   |
|                     | 1500mm DIA: 240kg                                                                                                                                                                                                                                                                                                                                   |
| Made In             | Australia                                                                                                                                                                                                                                                                                                                                           |
| Lead Time           | 6-8 weeks                                                                                                                                                                                                                                                                                                                                           |
| Assembly & Delivery | Shipped fully assembled on pallets - forklift or lifting equipment required on receipt of delivery.                                                                                                                                                                                                                                                 |
|                     | Disposal of packaging by others.                                                                                                                                                                                                                                                                                                                    |
| Fixing Detail       | Freestanding                                                                                                                                                                                                                                                                                                                                        |
|                     |                                                                                                                                                                                                                                                                                                                                                     |