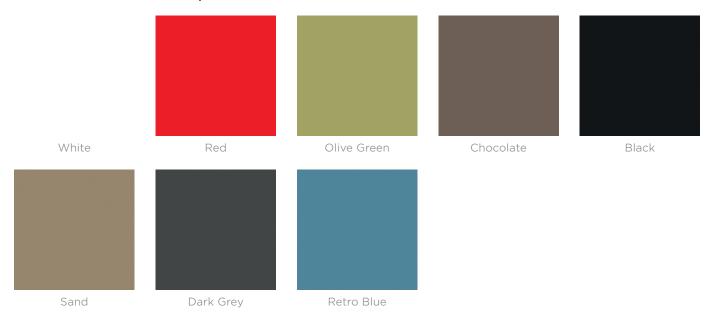

| Description            | Lisboa chair, designed by Joan Gaspar for Resol, is classic in design, suitable for interior or exterior commercial spaces. Comfortable and light, the Lisboa chair is stackable for times when spaces need to be cleared. Available in 8 colours, the chair is ideal for education, hospitality, food courts, and alfresco dining. |
|------------------------|-------------------------------------------------------------------------------------------------------------------------------------------------------------------------------------------------------------------------------------------------------------------------------------------------------------------------------------|
| Finishes               | 8 colours:<br>White, Red, Olive Green, Chocolate, Black, Sand, Dark Grey, Retro Blue                                                                                                                                                                                                                                                |
| Dimensions             | 480mmW x 520mmD x 820mmH<br>Seat height: 450mm                                                                                                                                                                                                                                                                                      |
| Capacity               | 110kg per EN16139 L1/EN 581 PUBLIC                                                                                                                                                                                                                                                                                                  |
| Frame                  | Injection moulded polypropylene with fibreglass reinforcement and UV protectant.                                                                                                                                                                                                                                                    |
| Weight                 | 3.36kg                                                                                                                                                                                                                                                                                                                              |
| Made In                | Europe                                                                                                                                                                                                                                                                                                                              |
| Lead Time              | 12+ weeks.                                                                                                                                                                                                                                                                                                                          |
| Assembly & Delivery    | Shipped fully assembled on pallets.                                                                                                                                                                                                                                                                                                 |
| Fixing Detail          | Freestanding only - loose on glides.                                                                                                                                                                                                                                                                                                |
| Warranty               | 2-year warranty. View the <u>warranty</u> for more details.                                                                                                                                                                                                                                                                         |
| Additional<br>Comments | Stackable 10 high  Minimum order quantity of 24  To clean: wash with warm water and a non-abrasive, pH neutral detergent using a damp soft cloth. Rinse with fresh water. Suitable for pressure washing with an average pressure.                                                                                                   |

**Seating** » Dining Chairs

How to Specify

Select your colour

### Colour & Finish Options