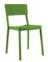

**Seating** » Dining Chairs

Designed By: Joan Gaspar for Resol

Applications: Indoor, Outdoor

**Seating** » Dining Chairs

**Seating** » Dining Chairs

Contemporary, stackable, classic chair design for indoors and outdoors. Injection moulded polypropylene with fibreglass. Available in 8 colours.

| Description            | Lisboa chair, designed by Joan Gaspar for Resol, is classic in design, suitable for interior or exterior commercial spaces. Comfortable and light, the Lisboa chair is stackable for times when spaces need to be cleared. Available in 8 colours, the chair is ideal for education, hospitality, food courts, and alfresco dining. |
|------------------------|-------------------------------------------------------------------------------------------------------------------------------------------------------------------------------------------------------------------------------------------------------------------------------------------------------------------------------------|
| Finishes               | 8 colours:<br>White, Red, Olive Green, Chocolate, Black, Sand, Dark Grey, Retro Blue                                                                                                                                                                                                                                                |
| Dimensions             | 480mmW x 520mmD x 820mmH<br>Seat height: 450mm                                                                                                                                                                                                                                                                                      |
| Capacity               | 110kg per EN16139 L1/EN 581 PUBLIC                                                                                                                                                                                                                                                                                                  |
| Frame                  | Injection moulded polypropylene with fibreglass reinforcement and UV protectant.                                                                                                                                                                                                                                                    |
| Weight                 | 3.36kg                                                                                                                                                                                                                                                                                                                              |
| Made In                | Europe                                                                                                                                                                                                                                                                                                                              |
| Lead Time              | 12+ weeks.                                                                                                                                                                                                                                                                                                                          |
| Assembly & Delivery    | Shipped fully assembled on pallets.                                                                                                                                                                                                                                                                                                 |
| Fixing Detail          | Freestanding only - loose on glides.                                                                                                                                                                                                                                                                                                |
| Warranty               | 2-year warranty. View the <u>warranty</u> for more details.                                                                                                                                                                                                                                                                         |
| Additional<br>Comments | Stackable 10 high  Minimum order quantity of 24  To clean: wash with warm water and a non-abrasive, pH neutral detergent using a damp soft cloth. Rinse with fresh water. Suitable for pressure washing with an average pressure.                                                                                                   |