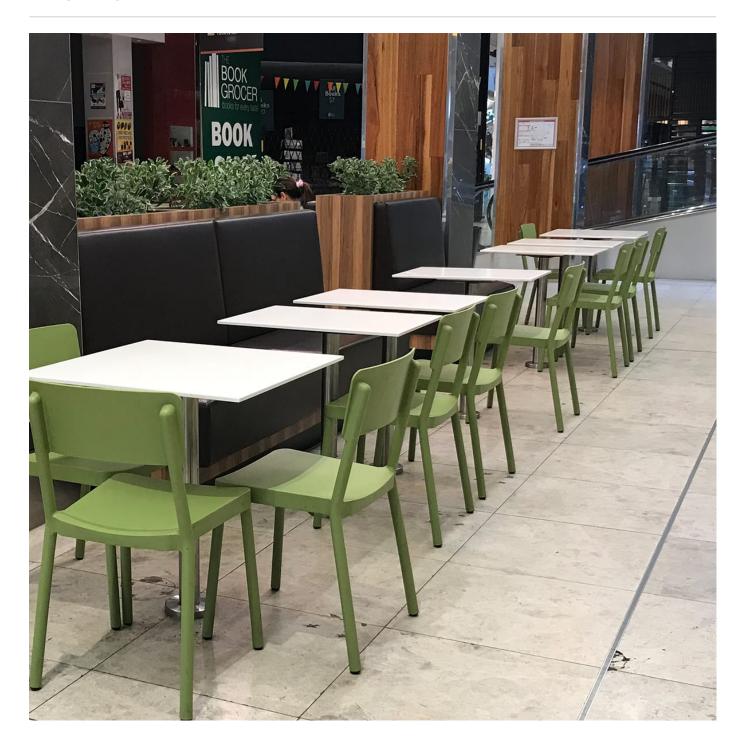

**Seating** » Dining Chairs

Designed By: Joan Gaspar for Resol

Applications: Indoor, Outdoor

**Seating** » Dining Chairs

**Seating** » Dining Chairs

Contemporary, stackable, classic chair design for indoors and outdoors. Injection moulded polypropylene with fibreglass. Available in 8 colours.

| Description            | Lisboa chair, designed by Joan Gaspar for Resol, is classic in design, suitable for interior or exterior commercial spaces. Comfortable and light, the Lisboa chair is stackable for times when spaces need to be cleared. Available in 8 colours, the chair is ideal for education, hospitality, food courts, and alfresco dining. |
|------------------------|-------------------------------------------------------------------------------------------------------------------------------------------------------------------------------------------------------------------------------------------------------------------------------------------------------------------------------------|
| Finishes               | 8 colours:<br>White, Red, Olive Green, Chocolate, Black, Sand, Dark Grey, Retro Blue                                                                                                                                                                                                                                                |
| Dimensions             | 480mmW x 520mmD x 820mmH<br>Seat height: 450mm                                                                                                                                                                                                                                                                                      |
| Capacity               | 110kg per EN16139 L1/EN 581 PUBLIC                                                                                                                                                                                                                                                                                                  |
| Frame                  | Injection moulded polypropylene with fibreglass reinforcement and UV protectant.                                                                                                                                                                                                                                                    |
| Weight                 | 3.36kg                                                                                                                                                                                                                                                                                                                              |
| Made In                | Europe                                                                                                                                                                                                                                                                                                                              |
| Lead Time              | 12+ weeks.                                                                                                                                                                                                                                                                                                                          |
| Assembly & Delivery    | Shipped fully assembled on pallets.                                                                                                                                                                                                                                                                                                 |
| Fixing Detail          | Freestanding only - loose on glides.                                                                                                                                                                                                                                                                                                |
| Warranty               | 2-year warranty. View the <u>warranty</u> for more details.                                                                                                                                                                                                                                                                         |
| Additional<br>Comments | Stackable 10 high  Minimum order quantity of 24  To clean: wash with warm water and a non-abrasive, pH neutral detergent using a damp soft cloth. Rinse with fresh water. Suitable for pressure washing with an average pressure.                                                                                                   |