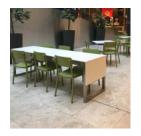

**Seating** » Dining Chairs

Designed By: Joan Gaspar for Resol

Applications: Indoor, Outdoor

**Seating** » Dining Chairs

**Seating** » Dining Chairs

Contemporary, stackable, classic chair design for indoors and outdoors. Injection moulded polypropylene with fibreglass. Available in 8 colours.

| Description            | Lisboa chair, designed by Joan Gaspar for Resol, is classic in design, suitable for interior or exterior commercial spaces. Comfortable and light, the Lisboa chair is stackable for times when spaces need to be cleared. Available in 8 colours, the chair is ideal for education, hospitality, food courts, and alfresco dining. |
|------------------------|-------------------------------------------------------------------------------------------------------------------------------------------------------------------------------------------------------------------------------------------------------------------------------------------------------------------------------------|
| Finishes               | 8 colours:<br>White, Red, Olive Green, Chocolate, Black, Sand, Dark Grey, Retro Blue                                                                                                                                                                                                                                                |
| Dimensions             | 480mmW x 520mmD x 820mmH<br>Seat height: 450mm                                                                                                                                                                                                                                                                                      |
| Capacity               | 110kg per EN16139 L1/EN 581 PUBLIC                                                                                                                                                                                                                                                                                                  |
| Frame                  | Injection moulded polypropylene with fibreglass reinforcement and UV protectant.                                                                                                                                                                                                                                                    |
| Weight                 | 3.36kg                                                                                                                                                                                                                                                                                                                              |
| Made In                | Europe                                                                                                                                                                                                                                                                                                                              |
| Lead Time              | 12+ weeks.                                                                                                                                                                                                                                                                                                                          |
| Assembly & Delivery    | Shipped fully assembled on pallets.                                                                                                                                                                                                                                                                                                 |
| Fixing Detail          | Freestanding only - loose on glides.                                                                                                                                                                                                                                                                                                |
| Warranty               | 2-year warranty. View the <u>warranty</u> for more details.                                                                                                                                                                                                                                                                         |
| Additional<br>Comments | Stackable 10 high  Minimum order quantity of 24  To clean: wash with warm water and a non-abrasive, pH neutral detergent using a damp soft cloth. Rinse with fresh water. Suitable for pressure washing with an average pressure.                                                                                                   |