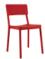

**Seating** » Dining Chairs

Designed By: Joan Gaspar for Resol

Applications: Indoor, Outdoor

**Seating** » Dining Chairs

**Seating** » Dining Chairs

Contemporary, stackable, classic chair design for indoors and outdoors. Injection moulded polypropylene with fibreglass. Available in 8 colours.

| Description            | Lisboa chair, designed by Joan Gaspar for Resol, is classic in design, suitable for interior or exterior commercial spaces. Comfortable and light, the Lisboa chair is stackable for times when spaces need to be cleared. Available in 8 colours, the chair is ideal for education, hospitality, food courts, and alfresco dining. |
|------------------------|-------------------------------------------------------------------------------------------------------------------------------------------------------------------------------------------------------------------------------------------------------------------------------------------------------------------------------------|
| Finishes               | 8 colours:<br>White, Red, Olive Green, Chocolate, Black, Sand, Dark Grey, Retro Blue                                                                                                                                                                                                                                                |
| Dimensions             | 480mmW x 520mmD x 820mmH<br>Seat height: 450mm                                                                                                                                                                                                                                                                                      |
| Capacity               | 110kg per EN16139 L1/EN 581 PUBLIC                                                                                                                                                                                                                                                                                                  |
| Frame                  | Injection moulded polypropylene with fibreglass reinforcement and UV protectant.                                                                                                                                                                                                                                                    |
| Weight                 | 3.36kg                                                                                                                                                                                                                                                                                                                              |
| Made In                | Europe                                                                                                                                                                                                                                                                                                                              |
| Lead Time              | 12+ weeks.                                                                                                                                                                                                                                                                                                                          |
| Assembly & Delivery    | Shipped fully assembled on pallets.                                                                                                                                                                                                                                                                                                 |
| Fixing Detail          | Freestanding only - loose on glides.                                                                                                                                                                                                                                                                                                |
| Warranty               | 2-year warranty. View the <u>warranty</u> for more details.                                                                                                                                                                                                                                                                         |
| Additional<br>Comments | Stackable 10 high  Minimum order quantity of 24  To clean: wash with warm water and a non-abrasive, pH neutral detergent using a damp soft cloth. Rinse with fresh water. Suitable for pressure washing with an average pressure.                                                                                                   |