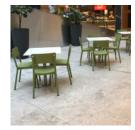

**Seating** » Dining Chairs

Designed By: Joan Gaspar for Resol

Applications: Indoor, Outdoor

**Seating** » Dining Chairs

**Seating** » Dining Chairs

Contemporary, stackable, classic chair design for indoors and outdoors. Injection moulded polypropylene with fibreglass. Available in 8 colours.

| Description            | Lisboa chair, designed by Joan Gaspar for Resol, is classic in design, suitable for interior or exterior commercial spaces. Comfortable and light, the Lisboa chair is stackable for times when spaces need to be cleared. Available in 8 colours, the chair is ideal for education, hospitality, food courts, and alfresco dining. |
|------------------------|-------------------------------------------------------------------------------------------------------------------------------------------------------------------------------------------------------------------------------------------------------------------------------------------------------------------------------------|
| Finishes               | 8 colours:<br>White, Red, Olive Green, Chocolate, Black, Sand, Dark Grey, Retro Blue                                                                                                                                                                                                                                                |
| Dimensions             | 480mmW x 520mmD x 820mmH<br>Seat height: 450mm                                                                                                                                                                                                                                                                                      |
| Capacity               | 110kg per EN16139 L1/EN 581 PUBLIC                                                                                                                                                                                                                                                                                                  |
| Frame                  | Injection moulded polypropylene with fibreglass reinforcement and UV protectant.                                                                                                                                                                                                                                                    |
| Weight                 | 3.36kg                                                                                                                                                                                                                                                                                                                              |
| Made In                | Europe                                                                                                                                                                                                                                                                                                                              |
| Lead Time              | 12+ weeks.                                                                                                                                                                                                                                                                                                                          |
| Assembly & Delivery    | Shipped fully assembled on pallets.                                                                                                                                                                                                                                                                                                 |
| Fixing Detail          | Freestanding only - loose on glides.                                                                                                                                                                                                                                                                                                |
| Warranty               | 2-year warranty. View the <u>warranty</u> for more details.                                                                                                                                                                                                                                                                         |
| Additional<br>Comments | Stackable 10 high  Minimum order quantity of 24  To clean: wash with warm water and a non-abrasive, pH neutral detergent using a damp soft cloth. Rinse with fresh water. Suitable for pressure washing with an average pressure.                                                                                                   |