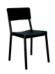

**Seating** » Dining Chairs

Designed By: Joan Gaspar for Resol

Applications: Indoor, Outdoor

**Seating** » Dining Chairs

**Seating** » Dining Chairs

Contemporary, stackable, classic chair design for indoors and outdoors. Injection moulded polypropylene with fibreglass. Available in 8 colours.

| Description            | Lisboa chair, designed by Joan Gaspar for Resol, is classic in design, suitable for interior or exterior commercial spaces. Comfortable and light, the Lisboa chair is stackable for times when spaces need to be cleared. Available in 8 colours, the chair is ideal for education, hospitality, food courts, and alfresco dining. |
|------------------------|-------------------------------------------------------------------------------------------------------------------------------------------------------------------------------------------------------------------------------------------------------------------------------------------------------------------------------------|
| Finishes               | 8 colours:<br>White, Red, Olive Green, Chocolate, Black, Sand, Dark Grey, Retro Blue                                                                                                                                                                                                                                                |
| Dimensions             | 480mmW x 520mmD x 820mmH<br>Seat height: 450mm                                                                                                                                                                                                                                                                                      |
| Capacity               | 110kg per EN16139 L1/EN 581 PUBLIC                                                                                                                                                                                                                                                                                                  |
| Frame                  | Injection moulded polypropylene with fibreglass reinforcement and UV protectant.                                                                                                                                                                                                                                                    |
| Weight                 | 3.36kg                                                                                                                                                                                                                                                                                                                              |
| Made In                | Europe                                                                                                                                                                                                                                                                                                                              |
| Lead Time              | 12+ weeks.                                                                                                                                                                                                                                                                                                                          |
| Assembly & Delivery    | Shipped fully assembled on pallets.                                                                                                                                                                                                                                                                                                 |
| Fixing Detail          | Freestanding only - loose on glides.                                                                                                                                                                                                                                                                                                |
| Warranty               | 2-year warranty. View the <u>warranty</u> for more details.                                                                                                                                                                                                                                                                         |
| Additional<br>Comments | Stackable 10 high  Minimum order quantity of 24  To clean: wash with warm water and a non-abrasive, pH neutral detergent using a damp soft cloth. Rinse with fresh water. Suitable for pressure washing with an average pressure.                                                                                                   |