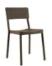

**Seating** » Dining Chairs

Designed By: Joan Gaspar for Resol

Applications: Indoor, Outdoor

**Seating** » Dining Chairs

**Seating** » Dining Chairs

Contemporary, stackable, classic chair design for indoors and outdoors. Injection moulded polypropylene with fibreglass. Available in 8 colours.

| Description            | Lisboa chair, designed by Joan Gaspar for Resol, is classic in design, suitable for interior or exterior commercial spaces. Comfortable and light, the Lisboa chair is stackable for times when spaces need to be cleared. Available in 8 colours, the chair is ideal for education, hospitality, food courts, and alfresco dining. |
|------------------------|-------------------------------------------------------------------------------------------------------------------------------------------------------------------------------------------------------------------------------------------------------------------------------------------------------------------------------------|
| Finishes               | 8 colours:<br>White, Red, Olive Green, Chocolate, Black, Sand, Dark Grey, Retro Blue                                                                                                                                                                                                                                                |
| Dimensions             | 480mmW x 520mmD x 820mmH<br>Seat height: 450mm                                                                                                                                                                                                                                                                                      |
| Capacity               | 110kg per EN16139 L1/EN 581 PUBLIC                                                                                                                                                                                                                                                                                                  |
| Frame                  | Injection moulded polypropylene with fibreglass reinforcement and UV protectant.                                                                                                                                                                                                                                                    |
| Weight                 | 3.36kg                                                                                                                                                                                                                                                                                                                              |
| Made In                | Europe                                                                                                                                                                                                                                                                                                                              |
| Lead Time              | 12+ weeks.                                                                                                                                                                                                                                                                                                                          |
| Assembly & Delivery    | Shipped fully assembled on pallets.                                                                                                                                                                                                                                                                                                 |
| Fixing Detail          | Freestanding only - loose on glides.                                                                                                                                                                                                                                                                                                |
| Warranty               | 2-year warranty. View the <u>warranty</u> for more details.                                                                                                                                                                                                                                                                         |
| Additional<br>Comments | Stackable 10 high  Minimum order quantity of 24  To clean: wash with warm water and a non-abrasive, pH neutral detergent using a damp soft cloth. Rinse with fresh water. Suitable for pressure washing with an average pressure.                                                                                                   |