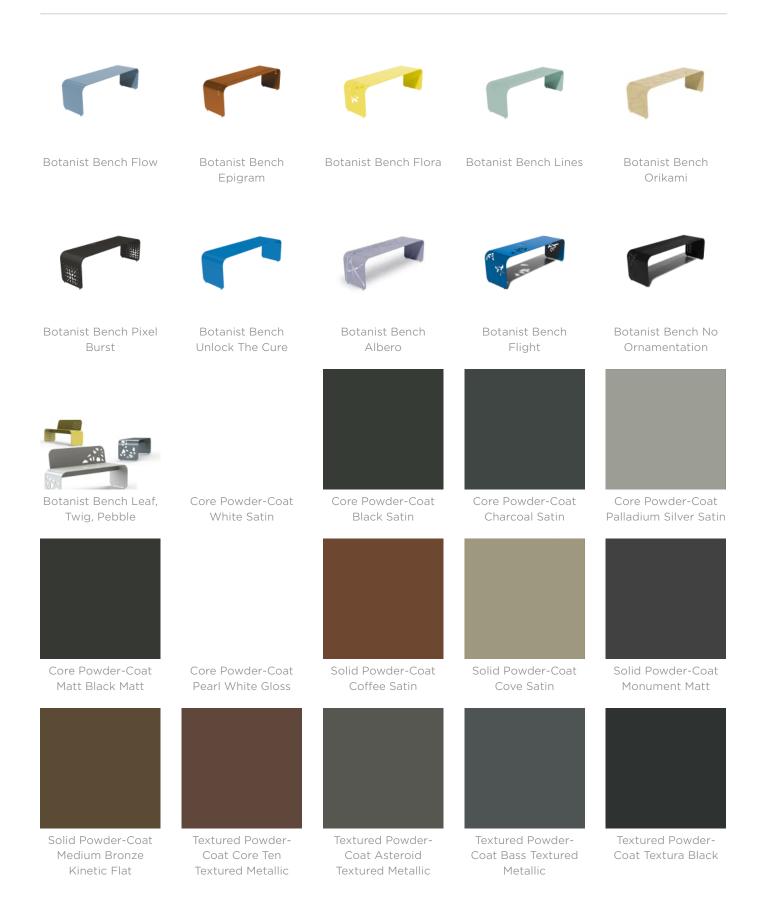

# Contemporary, minimalist bench design, featuring 13 design options. Highly durable, slim aluminium profile available in 27 powder-coat colours.

| Description               | Combining a minimalist, slim-line aluminium profile with an industrial-<br>grade powder-coat finish, the Botanist bench cleverly conceals the true<br>strength and durability of each piece for indoors or out. Designed by<br>world-renowned creatives, including Karim Rashid (Orikami), Yves Behar<br>(Pixel Burst) and Dario Antonioni (Flow), the Botanist bench is available<br>in an array of cut-out designs and powder-coat colours to suit your<br>project requirements. |
|---------------------------|------------------------------------------------------------------------------------------------------------------------------------------------------------------------------------------------------------------------------------------------------------------------------------------------------------------------------------------------------------------------------------------------------------------------------------------------------------------------------------|
| Made In                   | Australia                                                                                                                                                                                                                                                                                                                                                                                                                                                                          |
| Dimensions                | 1500mmW x 450mmD x 450mmH                                                                                                                                                                                                                                                                                                                                                                                                                                                          |
| Frame                     | Powder-coated aluminium                                                                                                                                                                                                                                                                                                                                                                                                                                                            |
| Powder Coat               | Core<br>White (satin), Black (satin), Charcoal (satin), Palladium Silver (satin), Matt<br>Black (matt), Pearl White (gloss)                                                                                                                                                                                                                                                                                                                                                        |
|                           | Solid<br>Coffee (satin), Cove (satin), Monument (matt), Medium Bronze Kinetic<br>(flat)                                                                                                                                                                                                                                                                                                                                                                                            |
|                           | Textured<br>Core Ten (textured metallic), Asteroid (textured metallic), Bass (textured<br>metallic), Textura Black (textured), Textura Monument (textured), Textura<br>White (textured)                                                                                                                                                                                                                                                                                            |
|                           | Signature<br>Deep Ocean (satin), Wedgewood (satin), Mangrove (satin), Territory Red<br>(matt), Claypot (satin), Paperbark (satin)                                                                                                                                                                                                                                                                                                                                                  |
|                           | Bold<br>Bondi Blue (gloss), Leaf (satin), Sensation (gloss), Lobster (satin),<br>Moonlight (satin)                                                                                                                                                                                                                                                                                                                                                                                 |
| Fabric Amount<br>Required | Optional fixed cushion:<br>0.5m - based on one plain fabric 137cm wide                                                                                                                                                                                                                                                                                                                                                                                                             |

Seating » Benches

| Finishes            | Body<br>6mm thick, powder-coated aluminium                                                                                                                                                                                                                                                                                                        |
|---------------------|---------------------------------------------------------------------------------------------------------------------------------------------------------------------------------------------------------------------------------------------------------------------------------------------------------------------------------------------------|
|                     | Powder-Coat<br>Standard or custom specified colour. Textured or matt coloured finishes<br>are recommended for this product. Gloss and satin finishes should be<br>avoided.                                                                                                                                                                        |
|                     | Designs<br>Plain design:<br>Flow by Dario Antonioni                                                                                                                                                                                                                                                                                               |
|                     | Laser cut-out designs:<br>Epigram by Milton Glaser<br>Flora by Brandon Lynne<br>Lines by Massimo & Leila Vignelli<br>Orikami by Karim Rashid<br>Pixel Burst by Yves Behar<br>Unlock the Cure by Khahi Lee<br>Albero by Joseph Ricchio<br>Flight by Margo Chase<br>No Ornamentation by Claude Zellweger<br>Leaf, Twig, Pebble by Botton + Gardiner |
|                     | Custom cut-out design option                                                                                                                                                                                                                                                                                                                      |
|                     | Optional Fixed Upholstered Cushion<br>Select a fabric from <u>Baresque</u> , specify a fabric or supply your own                                                                                                                                                                                                                                  |
|                     | Anti-Theft Security Feet<br>Stainless steel                                                                                                                                                                                                                                                                                                       |
| Sustainability      | Recycled Materials<br>We locally source our aluminium and steel. It means we know it uses<br>recycled content and is 100% recyclable.<br>Low Pollutants                                                                                                                                                                                           |
|                     | Our powder-coating process doesn't emit Volatile Organic Compounds (VOCs) and has Environmental Product Declarations (EPDs).                                                                                                                                                                                                                      |
| Warranty            | 5-year warranty. View the <u>warranty</u> for more details.                                                                                                                                                                                                                                                                                       |
| Lead Time           | 4-6 weeks                                                                                                                                                                                                                                                                                                                                         |
| Assembly & Delivery | Shipped fully assembled on pallets.                                                                                                                                                                                                                                                                                                               |
| Fixing Detail       | Loose or surface fixed by others - fixing kit available for concealed surface fixing or serviceable tabs. Anchors by others.                                                                                                                                                                                                                      |
|                     |                                                                                                                                                                                                                                                                                                                                                   |