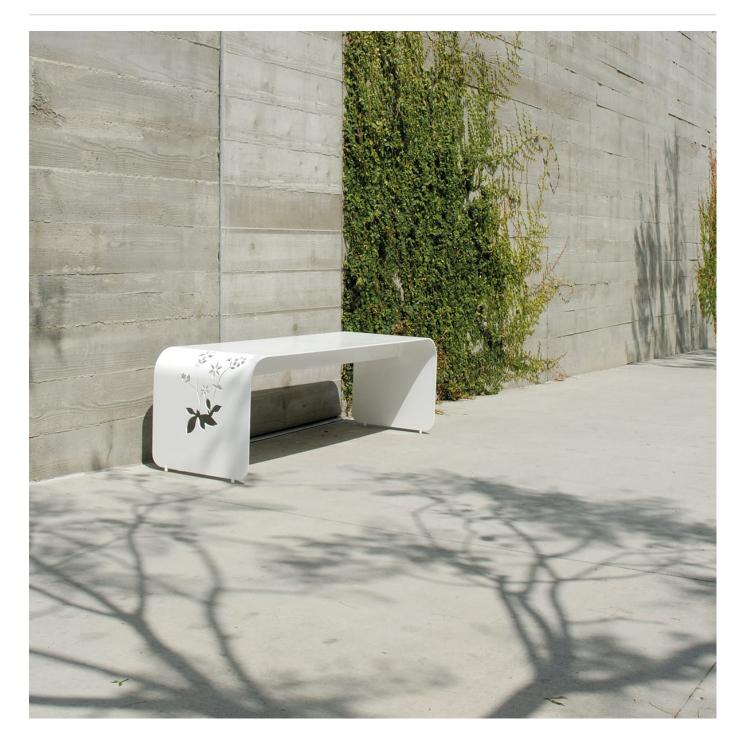

# Contemporary, minimalist bench design, featuring 13 design options. Highly durable, slim aluminium profile available in 27 powder-coat colours.

| Description               | Combining a minimalist, slim-line aluminium profile with an industrial-<br>grade powder-coat finish, the Botanist bench cleverly conceals the true<br>strength and durability of each piece for indoors or out. Designed by<br>world-renowned creatives, including Karim Rashid (Orikami), Yves Behar<br>(Pixel Burst) and Dario Antonioni (Flow), the Botanist bench is available<br>in an array of cut-out designs and powder-coat colours to suit your<br>project requirements. |
|---------------------------|------------------------------------------------------------------------------------------------------------------------------------------------------------------------------------------------------------------------------------------------------------------------------------------------------------------------------------------------------------------------------------------------------------------------------------------------------------------------------------|
| Made In                   | Australia                                                                                                                                                                                                                                                                                                                                                                                                                                                                          |
| Dimensions                | 1500mmW x 450mmD x 450mmH                                                                                                                                                                                                                                                                                                                                                                                                                                                          |
| Frame                     | Powder-coated aluminium                                                                                                                                                                                                                                                                                                                                                                                                                                                            |
| Powder Coat               | Core<br>White (satin), Black (satin), Charcoal (satin), Palladium Silver (satin), Matt<br>Black (matt), Pearl White (gloss)                                                                                                                                                                                                                                                                                                                                                        |
|                           | Solid<br>Coffee (satin), Cove (satin), Monument (matt), Medium Bronze Kinetic<br>(flat)                                                                                                                                                                                                                                                                                                                                                                                            |
|                           | Textured<br>Core Ten (textured metallic), Asteroid (textured metallic), Bass (textured<br>metallic), Textura Black (textured), Textura Monument (textured), Textura<br>White (textured)                                                                                                                                                                                                                                                                                            |
|                           | Signature<br>Deep Ocean (satin), Wedgewood (satin), Mangrove (satin), Territory Red<br>(matt), Claypot (satin), Paperbark (satin)                                                                                                                                                                                                                                                                                                                                                  |
|                           | Bold<br>Bondi Blue (gloss), Leaf (satin), Sensation (gloss), Lobster (satin),<br>Moonlight (satin)                                                                                                                                                                                                                                                                                                                                                                                 |
| Fabric Amount<br>Required | Optional fixed cushion:<br>0.5m - based on one plain fabric 137cm wide                                                                                                                                                                                                                                                                                                                                                                                                             |

Seating » Benches

| Finishes            | Body<br>6mm thick, powder-coated aluminium                                                                                                                                                                                                                                                                                                        |
|---------------------|---------------------------------------------------------------------------------------------------------------------------------------------------------------------------------------------------------------------------------------------------------------------------------------------------------------------------------------------------|
|                     | Powder-Coat<br>Standard or custom specified colour. Textured or matt coloured finishes<br>are recommended for this product. Gloss and satin finishes should be<br>avoided.                                                                                                                                                                        |
|                     | Designs<br>Plain design:<br>Flow by Dario Antonioni                                                                                                                                                                                                                                                                                               |
|                     | Laser cut-out designs:<br>Epigram by Milton Glaser<br>Flora by Brandon Lynne<br>Lines by Massimo & Leila Vignelli<br>Orikami by Karim Rashid<br>Pixel Burst by Yves Behar<br>Unlock the Cure by Khahi Lee<br>Albero by Joseph Ricchio<br>Flight by Margo Chase<br>No Ornamentation by Claude Zellweger<br>Leaf, Twig, Pebble by Botton + Gardiner |
|                     | Custom cut-out design option                                                                                                                                                                                                                                                                                                                      |
|                     | Optional Fixed Upholstered Cushion<br>Select a fabric from <u>Baresque</u> , specify a fabric or supply your own                                                                                                                                                                                                                                  |
|                     | Anti-Theft Security Feet<br>Stainless steel                                                                                                                                                                                                                                                                                                       |
| Sustainability      | Recycled Materials<br>We locally source our aluminium and steel. It means we know it uses<br>recycled content and is 100% recyclable.<br>Low Pollutants                                                                                                                                                                                           |
|                     | Our powder-coating process doesn't emit Volatile Organic Compounds (VOCs) and has Environmental Product Declarations (EPDs).                                                                                                                                                                                                                      |
| Warranty            | 5-year warranty. View the <u>warranty</u> for more details.                                                                                                                                                                                                                                                                                       |
| Lead Time           | 4-6 weeks                                                                                                                                                                                                                                                                                                                                         |
| Assembly & Delivery | Shipped fully assembled on pallets.                                                                                                                                                                                                                                                                                                               |
| Fixing Detail       | Loose or surface fixed by others - fixing kit available for concealed surface fixing or serviceable tabs. Anchors by others.                                                                                                                                                                                                                      |
|                     |                                                                                                                                                                                                                                                                                                                                                   |