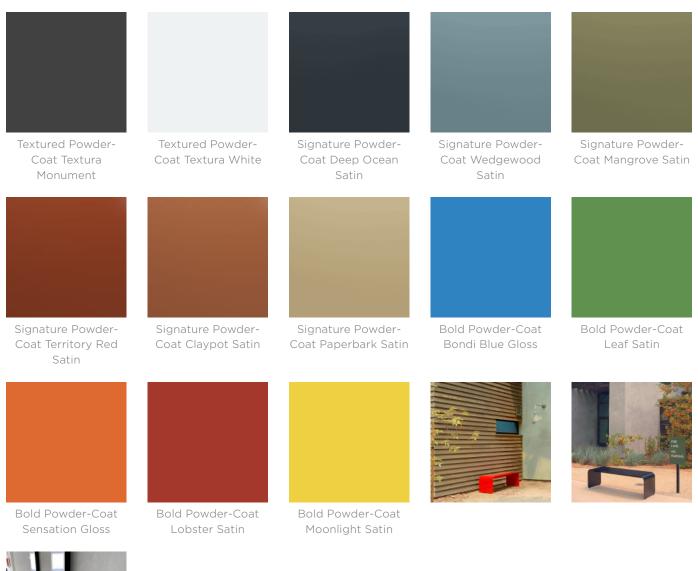

# Contemporary, minimalist bench design, featuring 13 design options. Highly durable, slim aluminium profile available in 27 powder-coat colours.

| Description               | Combining a minimalist, slim-line aluminium profile with an industrial-<br>grade powder-coat finish, the Botanist bench cleverly conceals the true<br>strength and durability of each piece for indoors or out. Designed by<br>world-renowned creatives, including Karim Rashid (Orikami), Yves Behar<br>(Pixel Burst) and Dario Antonioni (Flow), the Botanist bench is available<br>in an array of cut-out designs and powder-coat colours to suit your<br>project requirements. |
|---------------------------|------------------------------------------------------------------------------------------------------------------------------------------------------------------------------------------------------------------------------------------------------------------------------------------------------------------------------------------------------------------------------------------------------------------------------------------------------------------------------------|
| Made In                   | Australia                                                                                                                                                                                                                                                                                                                                                                                                                                                                          |
| Dimensions                | 1500mmW x 450mmD x 450mmH                                                                                                                                                                                                                                                                                                                                                                                                                                                          |
| Frame                     | Powder-coated aluminium                                                                                                                                                                                                                                                                                                                                                                                                                                                            |
| Powder Coat               | Core<br>White (satin), Black (satin), Charcoal (satin), Palladium Silver (satin), Matt<br>Black (matt), Pearl White (gloss)                                                                                                                                                                                                                                                                                                                                                        |
|                           | Solid<br>Coffee (satin), Cove (satin), Monument (matt), Medium Bronze Kinetic<br>(flat)                                                                                                                                                                                                                                                                                                                                                                                            |
|                           | Textured<br>Core Ten (textured metallic), Asteroid (textured metallic), Bass (textured<br>metallic), Textura Black (textured), Textura Monument (textured), Textura<br>White (textured)                                                                                                                                                                                                                                                                                            |
|                           | Signature<br>Deep Ocean (satin), Wedgewood (satin), Mangrove (satin), Territory Red<br>(matt), Claypot (satin), Paperbark (satin)                                                                                                                                                                                                                                                                                                                                                  |
|                           | Bold<br>Bondi Blue (gloss), Leaf (satin), Sensation (gloss), Lobster (satin),<br>Moonlight (satin)                                                                                                                                                                                                                                                                                                                                                                                 |
| Fabric Amount<br>Required | Optional fixed cushion:<br>0.5m - based on one plain fabric 137cm wide                                                                                                                                                                                                                                                                                                                                                                                                             |