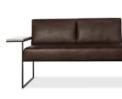

Modern chaise lounge with built-in table. Ideal for environments where space is scarce. Mix and match upholstery fabrics with different table tops.

| Description    | Add a leisurely atmosphere to your interior with Boston - a modern take<br>on the classic chaise lounge. With a deceptively simple frame and<br>armrest converted to a table, the Boston chaise lounge is multifunctional,<br>making it ideal for environments where space is a commodity. Dress it up<br>or down by choosing from a variety of frame finishes, fabrics and table-<br>top options. |
|----------------|----------------------------------------------------------------------------------------------------------------------------------------------------------------------------------------------------------------------------------------------------------------------------------------------------------------------------------------------------------------------------------------------------|
| Sustainability | Recycled Materials<br>We locally source our steel. It means we know it uses recycled content<br>and is 100% recyclable.                                                                                                                                                                                                                                                                            |
|                | Low Pollutants<br>Our powder-coating process doesn't emit Volatile Organic Compounds<br>(VOCs) and has Environmental Product Declarations (EPDs).                                                                                                                                                                                                                                                  |
| Finishes       | <u>Upholstery Fabrics</u><br>Specify a <u>Baresque upholstery fabric</u> or supply your own to be approved<br>by us to ensure it is fit for purpose.                                                                                                                                                                                                                                               |
|                | Baresque<br>Chamois: Espresso, Truffle, Mahogany, Cappuccino, Cognac, Luggage,<br>Camel, Storm, Antelope, Elephant, Cashew, Fawn, Bone, Fog, Pewter,<br>Patina, Charcoal, Cinnamon, Bordeaux, Salsa, Molten, Black, Navy, Indigo,<br>Cerulean, Paradise, Mallard, Sassafrass                                                                                                                       |
|                | Frame: powder-coated steel.                                                                                                                                                                                                                                                                                                                                                                        |
|                | A wider selection of materials + finishes is available.                                                                                                                                                                                                                                                                                                                                            |