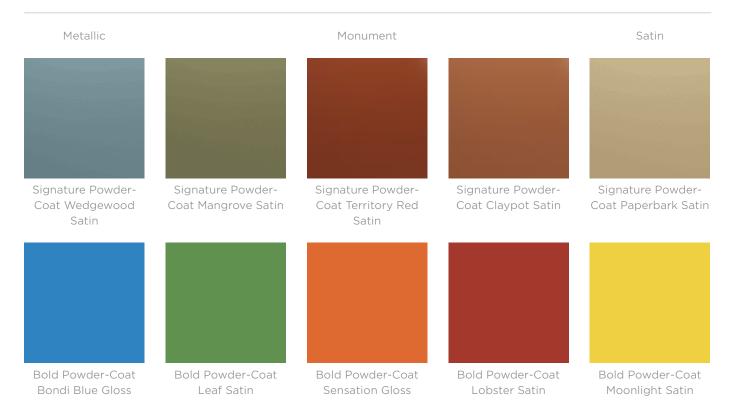

| Powder Coat               | Core<br>White (satin), Black (satin), Charcoal (satin), Palladium Silver (satin), Matt<br>Black (matt), Pearl White (gloss)                                                             |
|---------------------------|-----------------------------------------------------------------------------------------------------------------------------------------------------------------------------------------|
|                           | Solid<br>Coffee (satin), Cove (satin), Monument (matt), Medium Bronze Kinetic<br>(flat)                                                                                                 |
|                           | Textured<br>Core Ten (textured metallic), Asteroid (textured metallic), Bass (textured<br>metallic), Textura Black (textured), Textura Monument (textured), Textura<br>White (textured) |
|                           | Signature<br>Deep Ocean (satin), Wedgewood (satin), Mangrove (satin), Territory Red<br>(matt), Claypot (satin), Paperbark (satin)                                                       |
|                           | Bold<br>Bondi Blue (gloss), Leaf (satin), Sensation (gloss), Lobster (satin),<br>Moonlight (satin)                                                                                      |
| Dimensions                | 2000mmW x 770mmD x 800mmH                                                                                                                                                               |
|                           | Seat height: 450mm                                                                                                                                                                      |
|                           | Table/arm height: 550mm                                                                                                                                                                 |
| Fabric Amount<br>Required | 5.3m - based on one plain fabric 137cm wide.                                                                                                                                            |
| Frame                     | Powder-coated steel                                                                                                                                                                     |
| Made In                   | Australia                                                                                                                                                                               |
| Lead Time                 | 6-8 weeks                                                                                                                                                                               |
| Assembly & Delivery       | Shipped fully assembled on pallets.                                                                                                                                                     |
| Fixing Detail             | Freestanding only - loose on glides.                                                                                                                                                    |

#### Colour & Finish Options