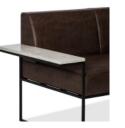

Modern chaise lounge with built-in table. Ideal for environments where space is scarce. Mix and match upholstery fabrics with different table tops.

| Description    | Add a leisurely atmosphere to your interior with Boston - a modern take<br>on the classic chaise lounge. With a deceptively simple frame and<br>armrest converted to a table, the Boston chaise lounge is multifunctional,<br>making it ideal for environments where space is a commodity. Dress it up<br>or down by choosing from a variety of frame finishes, fabrics and table-<br>top options. |
|----------------|----------------------------------------------------------------------------------------------------------------------------------------------------------------------------------------------------------------------------------------------------------------------------------------------------------------------------------------------------------------------------------------------------|
| Sustainability | Recycled Materials<br>We locally source our steel. It means we know it uses recycled content<br>and is 100% recyclable.                                                                                                                                                                                                                                                                            |
|                | Low Pollutants<br>Our powder-coating process doesn't emit Volatile Organic Compounds<br>(VOCs) and has Environmental Product Declarations (EPDs).                                                                                                                                                                                                                                                  |
| Finishes       | <u>Upholstery Fabrics</u><br>Specify a <u>Baresque upholstery fabric</u> or supply your own to be approved<br>by us to ensure it is fit for purpose.                                                                                                                                                                                                                                               |
|                | Baresque<br>Chamois: Espresso, Truffle, Mahogany, Cappuccino, Cognac, Luggage,<br>Camel, Storm, Antelope, Elephant, Cashew, Fawn, Bone, Fog, Pewter,<br>Patina, Charcoal, Cinnamon, Bordeaux, Salsa, Molten, Black, Navy, Indigo,<br>Cerulean, Paradise, Mallard, Sassafrass                                                                                                                       |
|                | Frame: powder-coated steel.                                                                                                                                                                                                                                                                                                                                                                        |
|                | A wider selection of materials + finishes is available.                                                                                                                                                                                                                                                                                                                                            |