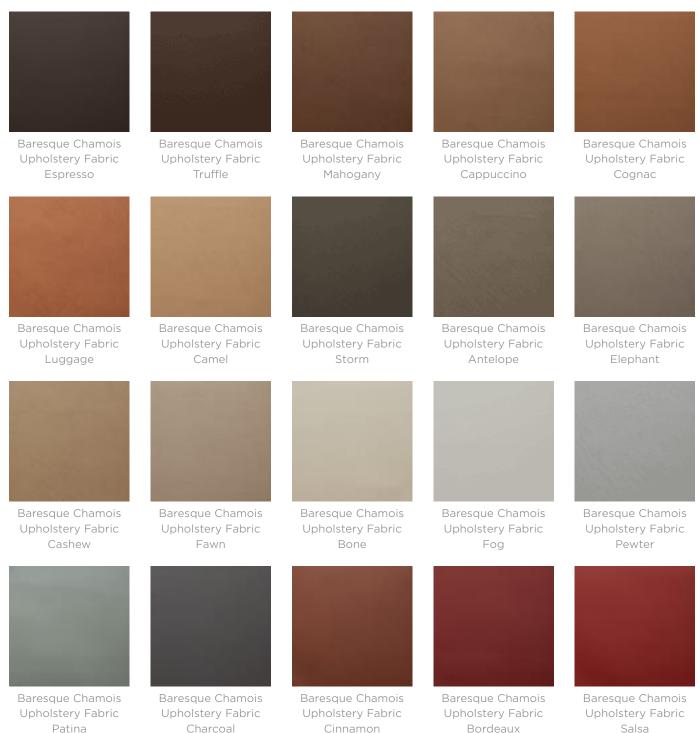

Modern chaise lounge with built-in table. Ideal for environments where space is scarce. Mix and match upholstery fabrics with different table tops.

| Description    | Add a leisurely atmosphere to your interior with Boston - a modern take<br>on the classic chaise lounge. With a deceptively simple frame and<br>armrest converted to a table, the Boston chaise lounge is multifunctional,<br>making it ideal for environments where space is a commodity. Dress it up<br>or down by choosing from a variety of frame finishes, fabrics and table-<br>top options. |
|----------------|----------------------------------------------------------------------------------------------------------------------------------------------------------------------------------------------------------------------------------------------------------------------------------------------------------------------------------------------------------------------------------------------------|
| Sustainability | Recycled Materials<br>We locally source our steel. It means we know it uses recycled content<br>and is 100% recyclable.                                                                                                                                                                                                                                                                            |
|                | Low Pollutants<br>Our powder-coating process doesn't emit Volatile Organic Compounds<br>(VOCs) and has Environmental Product Declarations (EPDs).                                                                                                                                                                                                                                                  |
| Finishes       | <u>Upholstery Fabrics</u><br>Specify a <u>Baresque upholstery fabric</u> or supply your own to be approved<br>by us to ensure it is fit for purpose.                                                                                                                                                                                                                                               |
|                | Baresque<br>Chamois: Espresso, Truffle, Mahogany, Cappuccino, Cognac, Luggage,<br>Camel, Storm, Antelope, Elephant, Cashew, Fawn, Bone, Fog, Pewter,<br>Patina, Charcoal, Cinnamon, Bordeaux, Salsa, Molten, Black, Navy, Indigo,<br>Cerulean, Paradise, Mallard, Sassafrass                                                                                                                       |
|                | Frame: powder-coated steel.                                                                                                                                                                                                                                                                                                                                                                        |
|                | A wider selection of materials + finishes is available.                                                                                                                                                                                                                                                                                                                                            |

#### Colour & Finish Options