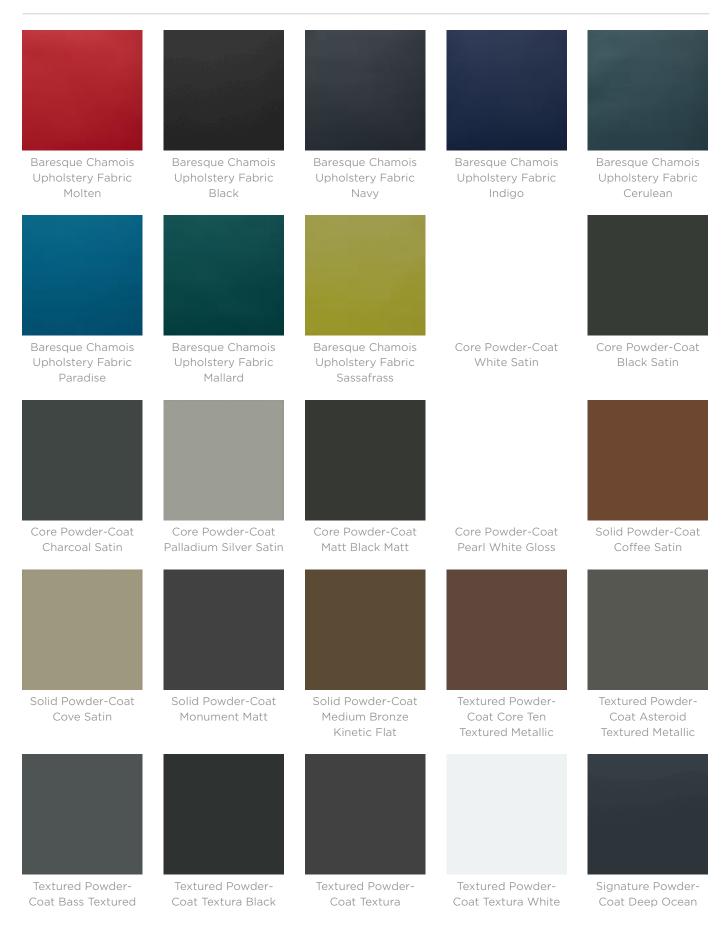

| Powder Coat               | Core<br>White (satin), Black (satin), Charcoal (satin), Palladium Silver (satin), Matt<br>Black (matt), Pearl White (gloss)                                                             |
|---------------------------|-----------------------------------------------------------------------------------------------------------------------------------------------------------------------------------------|
|                           | Solid<br>Coffee (satin), Cove (satin), Monument (matt), Medium Bronze Kinetic<br>(flat)                                                                                                 |
|                           | Textured<br>Core Ten (textured metallic), Asteroid (textured metallic), Bass (textured<br>metallic), Textura Black (textured), Textura Monument (textured), Textura<br>White (textured) |
|                           | Signature<br>Deep Ocean (satin), Wedgewood (satin), Mangrove (satin), Territory Red<br>(matt), Claypot (satin), Paperbark (satin)                                                       |
|                           | Bold<br>Bondi Blue (gloss), Leaf (satin), Sensation (gloss), Lobster (satin),<br>Moonlight (satin)                                                                                      |
| Dimensions                | 2000mmW x 770mmD x 800mmH                                                                                                                                                               |
|                           | Seat height: 450mm                                                                                                                                                                      |
|                           | Table/arm height: 550mm                                                                                                                                                                 |
| Fabric Amount<br>Required | 5.3m - based on one plain fabric 137cm wide.                                                                                                                                            |
| Frame                     | Powder-coated steel                                                                                                                                                                     |
| Made In                   | Australia                                                                                                                                                                               |
| Lead Time                 | 6-8 weeks                                                                                                                                                                               |
| Assembly & Delivery       | Shipped fully assembled on pallets.                                                                                                                                                     |
| Fixing Detail             | Freestanding only - loose on glides.                                                                                                                                                    |

#### Colour & Finish Options