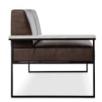

Modern chaise lounge with built-in table. Ideal for environments where space is scarce. Mix and match upholstery fabrics with different table tops.

| Description    | Add a leisurely atmosphere to your interior with Boston - a modern take<br>on the classic chaise lounge. With a deceptively simple frame and<br>armrest converted to a table, the Boston chaise lounge is multifunctional,<br>making it ideal for environments where space is a commodity. Dress it up<br>or down by choosing from a variety of frame finishes, fabrics and table-<br>top options. |
|----------------|----------------------------------------------------------------------------------------------------------------------------------------------------------------------------------------------------------------------------------------------------------------------------------------------------------------------------------------------------------------------------------------------------|
| Sustainability | Recycled Materials<br>We locally source our steel. It means we know it uses recycled content<br>and is 100% recyclable.                                                                                                                                                                                                                                                                            |
|                | Low Pollutants<br>Our powder-coating process doesn't emit Volatile Organic Compounds<br>(VOCs) and has Environmental Product Declarations (EPDs).                                                                                                                                                                                                                                                  |
| Finishes       | <u>Upholstery Fabrics</u><br>Specify a <u>Baresque upholstery fabric</u> or supply your own to be approved<br>by us to ensure it is fit for purpose.                                                                                                                                                                                                                                               |
|                | Baresque<br>Chamois: Espresso, Truffle, Mahogany, Cappuccino, Cognac, Luggage,<br>Camel, Storm, Antelope, Elephant, Cashew, Fawn, Bone, Fog, Pewter,<br>Patina, Charcoal, Cinnamon, Bordeaux, Salsa, Molten, Black, Navy, Indigo,<br>Cerulean, Paradise, Mallard, Sassafrass                                                                                                                       |
|                | Frame: powder-coated steel.                                                                                                                                                                                                                                                                                                                                                                        |
|                | A wider selection of materials + finishes is available.                                                                                                                                                                                                                                                                                                                                            |