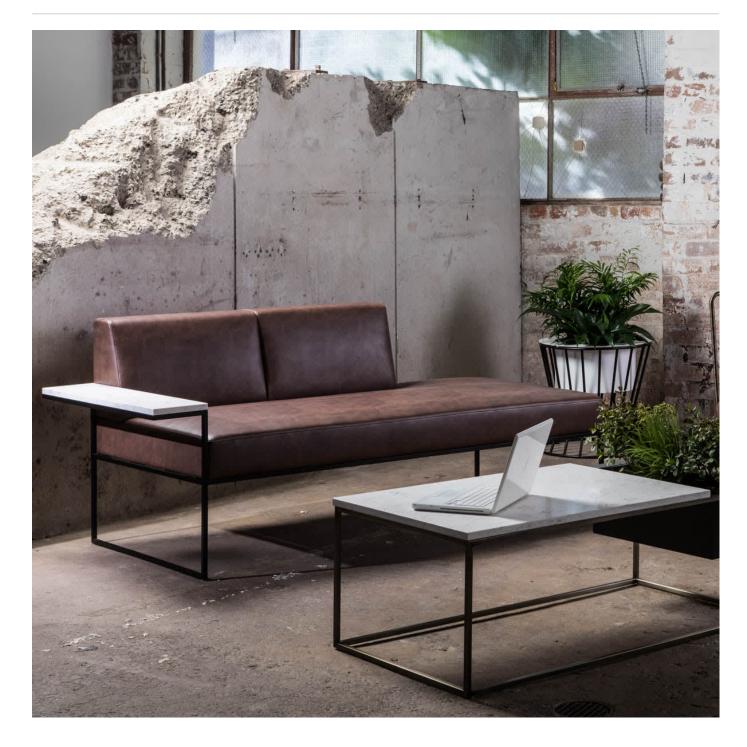

Modern chaise lounge with built-in table. Ideal for environments where space is scarce. Mix and match upholstery fabrics with different table tops.

| Description    | Add a leisurely atmosphere to your interior with Boston - a modern take<br>on the classic chaise lounge. With a deceptively simple frame and<br>armrest converted to a table, the Boston chaise lounge is multifunctional,<br>making it ideal for environments where space is a commodity. Dress it up<br>or down by choosing from a variety of frame finishes, fabrics and table-<br>top options. |
|----------------|----------------------------------------------------------------------------------------------------------------------------------------------------------------------------------------------------------------------------------------------------------------------------------------------------------------------------------------------------------------------------------------------------|
| Sustainability | Recycled Materials<br>We locally source our steel. It means we know it uses recycled content<br>and is 100% recyclable.                                                                                                                                                                                                                                                                            |
|                | Low Pollutants<br>Our powder-coating process doesn't emit Volatile Organic Compounds<br>(VOCs) and has Environmental Product Declarations (EPDs).                                                                                                                                                                                                                                                  |
| Finishes       | <u>Upholstery Fabrics</u><br>Specify a <u>Baresque upholstery fabric</u> or supply your own to be approved<br>by us to ensure it is fit for purpose.                                                                                                                                                                                                                                               |
|                | Baresque<br>Chamois: Espresso, Truffle, Mahogany, Cappuccino, Cognac, Luggage,<br>Camel, Storm, Antelope, Elephant, Cashew, Fawn, Bone, Fog, Pewter,<br>Patina, Charcoal, Cinnamon, Bordeaux, Salsa, Molten, Black, Navy, Indigo,<br>Cerulean, Paradise, Mallard, Sassafrass                                                                                                                       |
|                | Frame: powder-coated steel.                                                                                                                                                                                                                                                                                                                                                                        |
|                | A wider selection of materials + finishes is available.                                                                                                                                                                                                                                                                                                                                            |