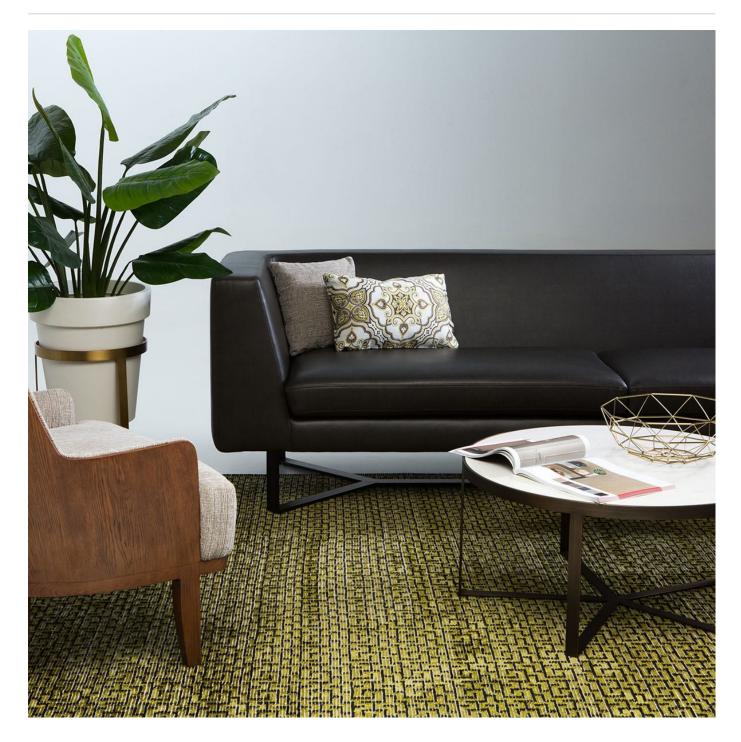

Seating » Lounges

Seating » Lounges

Modern lounge seating design. Mix and match upholstery fabrics with powder-coated steel or hardwood legs to suit many commercial interior spaces.

| Description               | The sculptural form of the Wishbone lounge balances volume on top of a<br>sleek base. The moulded arm and backrest makes for comfortable,<br>commercial seating. The choice of the traditional timber or the<br>contemporary metal flat bar leg allows this piece to fit flexibly into many<br>interior spaces. |
|---------------------------|-----------------------------------------------------------------------------------------------------------------------------------------------------------------------------------------------------------------------------------------------------------------------------------------------------------------|
| Made In                   | Australia                                                                                                                                                                                                                                                                                                       |
| Dimensions                | 1 seater: 1100mmW x 770mmD x 700mmH                                                                                                                                                                                                                                                                             |
|                           | 2 seater: 1700mmW x 770mmD x 700mmH                                                                                                                                                                                                                                                                             |
|                           | 3 seater: 2200mmW x 770mmD x 700mmH                                                                                                                                                                                                                                                                             |
|                           | Seat height: 420mm                                                                                                                                                                                                                                                                                              |
| Frame                     | Wishbone shape in powder-coated steel                                                                                                                                                                                                                                                                           |
| Powder Coat               | Core<br>White (satin), Black (satin), Charcoal (satin), Palladium Silver (satin), Matt<br>Black (matt), Pearl White (gloss)                                                                                                                                                                                     |
|                           | Solid<br>Coffee (satin), Cove (satin), Monument (matt), Medium Bronze Kinetic<br>(flat)                                                                                                                                                                                                                         |
|                           | Textured<br>Core Ten (textured metallic), Asteroid (textured metallic), Bass (textured<br>metallic), Textura Black (textured), Textura Monument (textured), Textura<br>White (textured)                                                                                                                         |
|                           | Signature<br>Deep Ocean (satin), Wedgewood (satin), Mangrove (satin), Territory Red<br>(matt), Claypot (satin), Paperbark (satin)                                                                                                                                                                               |
|                           | Bold<br>Bondi Blue (gloss), Leaf (satin), Sensation (gloss), Lobster (satin),<br>Moonlight (satin)                                                                                                                                                                                                              |
| Fabric Amount<br>Required | Based on one plain fabric 137cm wide:                                                                                                                                                                                                                                                                           |
|                           | 1-Seater 1100mmW - 9m                                                                                                                                                                                                                                                                                           |
|                           | 2-Seater 1700mmW - 11.5m                                                                                                                                                                                                                                                                                        |
|                           | 3-Seater 2200mmW - 16m                                                                                                                                                                                                                                                                                          |