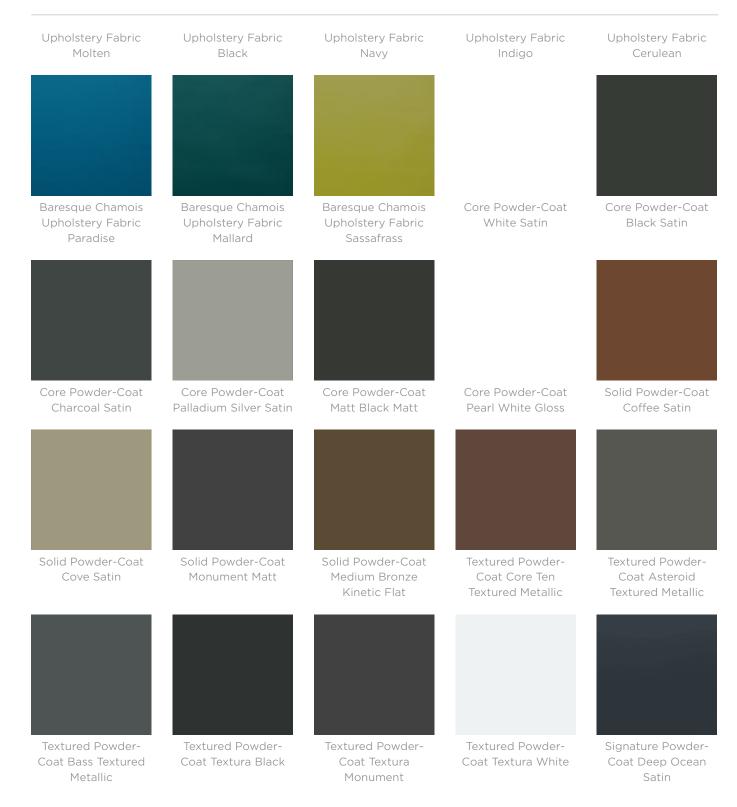

Seating » Lounges

Seating » Lounges

Modern lounge seating design. Mix and match upholstery fabrics with powder-coated steel or hardwood legs to suit many commercial interior spaces.

| Description               | The sculptural form of the Wishbone lounge balances volume on top of a<br>sleek base. The moulded arm and backrest makes for comfortable,<br>commercial seating. The choice of the traditional timber or the<br>contemporary metal flat bar leg allows this piece to fit flexibly into many<br>interior spaces. |
|---------------------------|-----------------------------------------------------------------------------------------------------------------------------------------------------------------------------------------------------------------------------------------------------------------------------------------------------------------|
| Made In                   | Australia                                                                                                                                                                                                                                                                                                       |
| Dimensions                | 1 seater: 1100mmW x 770mmD x 700mmH                                                                                                                                                                                                                                                                             |
|                           | 2 seater: 1700mmW x 770mmD x 700mmH                                                                                                                                                                                                                                                                             |
|                           | 3 seater: 2200mmW x 770mmD x 700mmH                                                                                                                                                                                                                                                                             |
|                           | Seat height: 420mm                                                                                                                                                                                                                                                                                              |
| Frame                     | Wishbone shape in powder-coated steel                                                                                                                                                                                                                                                                           |
| Powder Coat               | Core<br>White (satin), Black (satin), Charcoal (satin), Palladium Silver (satin), Matt<br>Black (matt), Pearl White (gloss)                                                                                                                                                                                     |
|                           | Solid<br>Coffee (satin), Cove (satin), Monument (matt), Medium Bronze Kinetic<br>(flat)                                                                                                                                                                                                                         |
|                           | Textured<br>Core Ten (textured metallic), Asteroid (textured metallic), Bass (textured<br>metallic), Textura Black (textured), Textura Monument (textured), Textura<br>White (textured)                                                                                                                         |
|                           | Signature<br>Deep Ocean (satin), Wedgewood (satin), Mangrove (satin), Territory Red<br>(matt), Claypot (satin), Paperbark (satin)                                                                                                                                                                               |
|                           | Bold<br>Bondi Blue (gloss), Leaf (satin), Sensation (gloss), Lobster (satin),<br>Moonlight (satin)                                                                                                                                                                                                              |
| Fabric Amount<br>Required | Based on one plain fabric 137cm wide:                                                                                                                                                                                                                                                                           |
|                           | 1-Seater 1100mmW - 9m                                                                                                                                                                                                                                                                                           |
|                           | 2-Seater 1700mmW - 11.5m                                                                                                                                                                                                                                                                                        |
|                           | 3-Seater 2200mmW - 16m                                                                                                                                                                                                                                                                                          |

#### botton + gardiner

Seating » Lounges

| Finishes            | <u>Upholstery Fabrics</u><br>Specify a <u>Baresque upholstery fabric</u> or supply your own to be approved<br>by us to ensure it is fit for purpose.<br><u>Baresque</u><br><u>Chamois</u> : Espresso, Truffle, Mahogany, Cappuccino, Cognac, Luggage,<br>Camel, Storm, Antelope, Elephant, Cashew, Fawn, Bone, Fog, Pewter,<br>Patina, Charcoal, Cinnamon, Bordeaux, Salsa, Molten, Black, Navy, Indigo,<br>Cerulean, Paradise, Mallard, Sassafrass<br>Two leg designs available - 'wishbone' shape in steel or simple four leg |
|---------------------|---------------------------------------------------------------------------------------------------------------------------------------------------------------------------------------------------------------------------------------------------------------------------------------------------------------------------------------------------------------------------------------------------------------------------------------------------------------------------------------------------------------------------------|
|                     | style in hardwood                                                                                                                                                                                                                                                                                                                                                                                                                                                                                                               |
|                     | A wider selection of materials + finishes is available.                                                                                                                                                                                                                                                                                                                                                                                                                                                                         |
| Sustainability      | Certified Hardwood<br>All hardwood is sourced from sustainable forests certified by the<br>Program for the Endorsement of Forest Certification (PEFC), the world's<br>largest forestry certification system.                                                                                                                                                                                                                                                                                                                    |
|                     | Recycled Materials<br>We locally source our steel. It means we know it uses recycled content<br>and is 100% recyclable.                                                                                                                                                                                                                                                                                                                                                                                                         |
|                     | Low Pollutants<br>Our powder-coating process doesn't emit Volatile Organic Compounds<br>(VOCs) and has Environmental Product Declarations (EPDs).                                                                                                                                                                                                                                                                                                                                                                               |
| Warranty            | 2-year warranty. View the <u>warranty</u> for more details.                                                                                                                                                                                                                                                                                                                                                                                                                                                                     |
| Lead Time           | 6-8 weeks                                                                                                                                                                                                                                                                                                                                                                                                                                                                                                                       |
| Assembly & Delivery | Shipped fully assembled on pallets.                                                                                                                                                                                                                                                                                                                                                                                                                                                                                             |
| Fixing Detail       | Usually used loose and freestanding, the steel 'wishbone' frame base can be drilled and surface fixed (by others if required).                                                                                                                                                                                                                                                                                                                                                                                                  |
| How to Specify      | Select your size<br>Select your leg design<br>Select your leg finish<br>Select your fabric                                                                                                                                                                                                                                                                                                                                                                                                                                      |