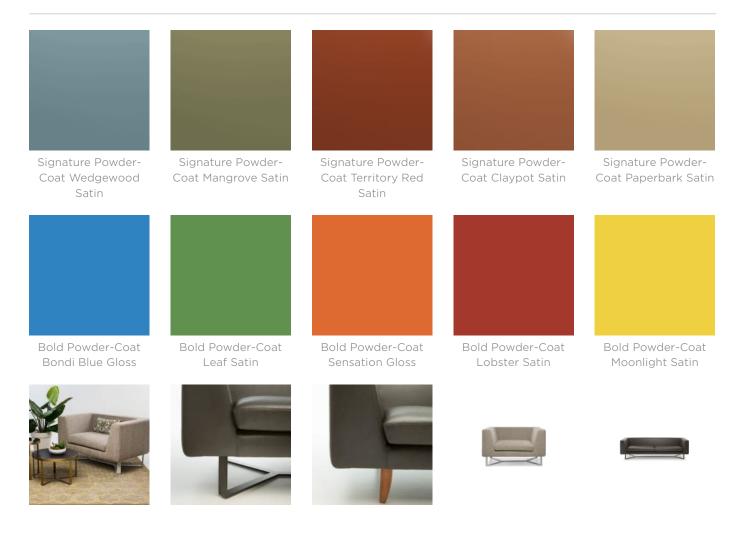

Seating » Lounges

Seating » Lounges

Modern lounge seating design. Mix and match upholstery fabrics with powder-coated steel or hardwood legs to suit many commercial interior spaces.

| Description               | The sculptural form of the Wishbone lounge balances volume on top of a<br>sleek base. The moulded arm and backrest makes for comfortable,<br>commercial seating. The choice of the traditional timber or the<br>contemporary metal flat bar leg allows this piece to fit flexibly into many<br>interior spaces. |
|---------------------------|-----------------------------------------------------------------------------------------------------------------------------------------------------------------------------------------------------------------------------------------------------------------------------------------------------------------|
| Made In                   | Australia                                                                                                                                                                                                                                                                                                       |
| Dimensions                | 1 seater: 1100mmW x 770mmD x 700mmH                                                                                                                                                                                                                                                                             |
|                           | 2 seater: 1700mmW x 770mmD x 700mmH                                                                                                                                                                                                                                                                             |
|                           | 3 seater: 2200mmW x 770mmD x 700mmH                                                                                                                                                                                                                                                                             |
|                           | Seat height: 420mm                                                                                                                                                                                                                                                                                              |
| Frame                     | Wishbone shape in powder-coated steel                                                                                                                                                                                                                                                                           |
| Powder Coat               | Core<br>White (satin), Black (satin), Charcoal (satin), Palladium Silver (satin), Matt<br>Black (matt), Pearl White (gloss)                                                                                                                                                                                     |
|                           | Solid<br>Coffee (satin), Cove (satin), Monument (matt), Medium Bronze Kinetic<br>(flat)                                                                                                                                                                                                                         |
|                           | Textured<br>Core Ten (textured metallic), Asteroid (textured metallic), Bass (textured<br>metallic), Textura Black (textured), Textura Monument (textured), Textura<br>White (textured)                                                                                                                         |
|                           | Signature<br>Deep Ocean (satin), Wedgewood (satin), Mangrove (satin), Territory Red<br>(matt), Claypot (satin), Paperbark (satin)                                                                                                                                                                               |
|                           | Bold<br>Bondi Blue (gloss), Leaf (satin), Sensation (gloss), Lobster (satin),<br>Moonlight (satin)                                                                                                                                                                                                              |
| Fabric Amount<br>Required | Based on one plain fabric 137cm wide:                                                                                                                                                                                                                                                                           |
|                           | 1-Seater 1100mmW - 9m                                                                                                                                                                                                                                                                                           |
|                           | 2-Seater 1700mmW - 11.5m                                                                                                                                                                                                                                                                                        |
|                           | 3-Seater 2200mmW - 16m                                                                                                                                                                                                                                                                                          |

#### botton + gardiner

Seating » Lounges

| Finishes            | <u>Upholstery Fabrics</u><br>Specify a <u>Baresque upholstery fabric</u> or supply your own to be approved<br>by us to ensure it is fit for purpose.<br><u>Baresque</u><br><u>Chamois</u> : Espresso, Truffle, Mahogany, Cappuccino, Cognac, Luggage,<br>Camel, Storm, Antelope, Elephant, Cashew, Fawn, Bone, Fog, Pewter,<br>Patina, Charcoal, Cinnamon, Bordeaux, Salsa, Molten, Black, Navy, Indigo,<br>Cerulean, Paradise, Mallard, Sassafrass<br>Two leg designs available - 'wishbone' shape in steel or simple four leg |
|---------------------|---------------------------------------------------------------------------------------------------------------------------------------------------------------------------------------------------------------------------------------------------------------------------------------------------------------------------------------------------------------------------------------------------------------------------------------------------------------------------------------------------------------------------------|
|                     | style in hardwood                                                                                                                                                                                                                                                                                                                                                                                                                                                                                                               |
|                     | A wider selection of materials + finishes is available.                                                                                                                                                                                                                                                                                                                                                                                                                                                                         |
| Sustainability      | Certified Hardwood<br>All hardwood is sourced from sustainable forests certified by the<br>Program for the Endorsement of Forest Certification (PEFC), the world's<br>largest forestry certification system.                                                                                                                                                                                                                                                                                                                    |
|                     | Recycled Materials<br>We locally source our steel. It means we know it uses recycled content<br>and is 100% recyclable.                                                                                                                                                                                                                                                                                                                                                                                                         |
|                     | Low Pollutants<br>Our powder-coating process doesn't emit Volatile Organic Compounds<br>(VOCs) and has Environmental Product Declarations (EPDs).                                                                                                                                                                                                                                                                                                                                                                               |
| Warranty            | 2-year warranty. View the <u>warranty</u> for more details.                                                                                                                                                                                                                                                                                                                                                                                                                                                                     |
| Lead Time           | 6-8 weeks                                                                                                                                                                                                                                                                                                                                                                                                                                                                                                                       |
| Assembly & Delivery | Shipped fully assembled on pallets.                                                                                                                                                                                                                                                                                                                                                                                                                                                                                             |
| Fixing Detail       | Usually used loose and freestanding, the steel 'wishbone' frame base can be drilled and surface fixed (by others if required).                                                                                                                                                                                                                                                                                                                                                                                                  |
| How to Specify      | Select your size<br>Select your leg design<br>Select your leg finish<br>Select your fabric                                                                                                                                                                                                                                                                                                                                                                                                                                      |