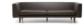

Seating » Lounges

Seating » Lounges

Modern lounge seating design. Mix and match upholstery fabrics with powder-coated steel or hardwood legs to suit many commercial interior spaces.

| Description               | The sculptural form of the Wishbone lounge balances volume on top of a<br>sleek base. The moulded arm and backrest makes for comfortable,<br>commercial seating. The choice of the traditional timber or the<br>contemporary metal flat bar leg allows this piece to fit flexibly into many<br>interior spaces. |
|---------------------------|-----------------------------------------------------------------------------------------------------------------------------------------------------------------------------------------------------------------------------------------------------------------------------------------------------------------|
| Made In                   | Australia                                                                                                                                                                                                                                                                                                       |
| Dimensions                | 1 seater: 1100mmW x 770mmD x 700mmH                                                                                                                                                                                                                                                                             |
|                           | 2 seater: 1700mmW x 770mmD x 700mmH                                                                                                                                                                                                                                                                             |
|                           | 3 seater: 2200mmW x 770mmD x 700mmH                                                                                                                                                                                                                                                                             |
|                           | Seat height: 420mm                                                                                                                                                                                                                                                                                              |
| Frame                     | Wishbone shape in powder-coated steel                                                                                                                                                                                                                                                                           |
| Powder Coat               | Core<br>White (satin), Black (satin), Charcoal (satin), Palladium Silver (satin), Matt<br>Black (matt), Pearl White (gloss)                                                                                                                                                                                     |
|                           | Solid<br>Coffee (satin), Cove (satin), Monument (matt), Medium Bronze Kinetic<br>(flat)                                                                                                                                                                                                                         |
|                           | Textured<br>Core Ten (textured metallic), Asteroid (textured metallic), Bass (textured<br>metallic), Textura Black (textured), Textura Monument (textured), Textura<br>White (textured)                                                                                                                         |
|                           | Signature<br>Deep Ocean (satin), Wedgewood (satin), Mangrove (satin), Territory Red<br>(matt), Claypot (satin), Paperbark (satin)                                                                                                                                                                               |
|                           | Bold<br>Bondi Blue (gloss), Leaf (satin), Sensation (gloss), Lobster (satin),<br>Moonlight (satin)                                                                                                                                                                                                              |
| Fabric Amount<br>Required | Based on one plain fabric 137cm wide:                                                                                                                                                                                                                                                                           |
|                           | 1-Seater 1100mmW - 9m                                                                                                                                                                                                                                                                                           |
|                           | 2-Seater 1700mmW - 11.5m                                                                                                                                                                                                                                                                                        |
|                           | 3-Seater 2200mmW - 16m                                                                                                                                                                                                                                                                                          |