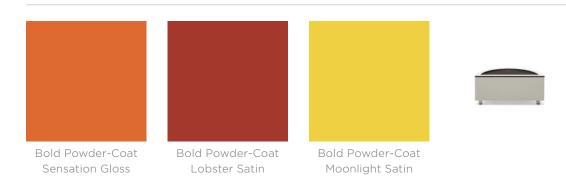

White (textured)

Signature

Deep Ocean (satin), Wedgewood (satin), Mangrove (satin), Territory Red

(matt), Claypot (satin), Paperbark (satin)

Bold

Bondi Blue (gloss), Leaf (satin), Sensation (gloss), Lobster (satin),