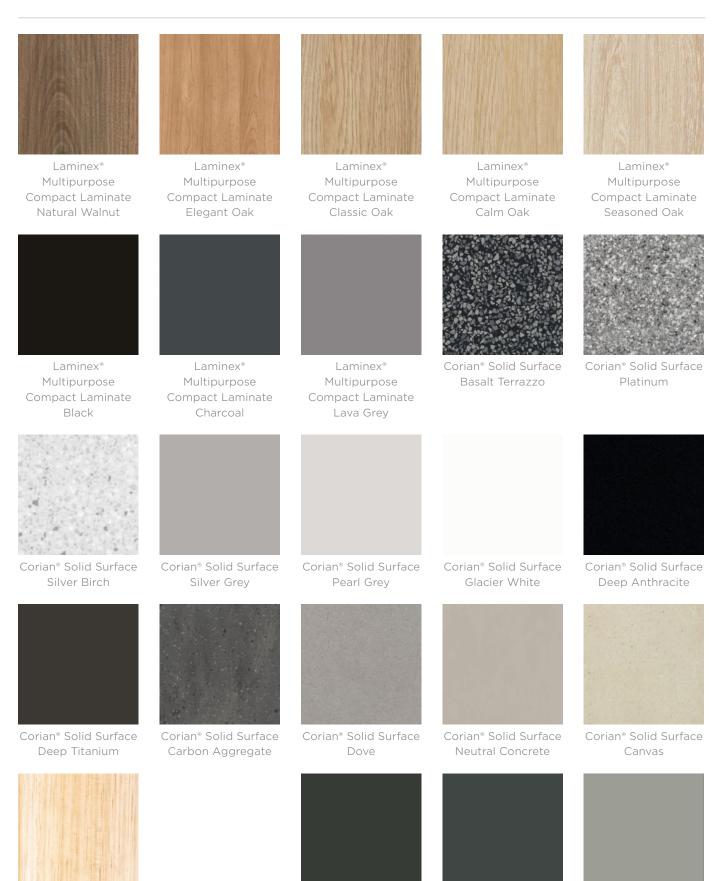

Moonlight (satin)

**Accessories** » Planters

Finishes Planter Top

Multipurpose Compact Laminate 13mm | Laminex®

Licorice Linea, Natural Walnut, Elegant Oak, Classic Oak, Calm Oak, Seasoned Oak, Black, Charcoal, Lava Grey, Limed Concrete, Figured

Limestone, White Valencia

Solid Surfaces 12mm | Corian®

Basalt Terrazzo, Platinum, Silver Birch, Silver Grey, Pearl Grey, Glacier White, Deep Anthracite, Deep Titanium, Carbon Aggregate, Dove, Neutral

Concrete, Canvas