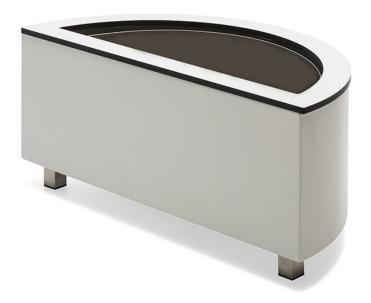

Accessories » Planters

**Accessories** » Planters

Modern, modular, small moon planter design. Mix and match a wide range of finishes and configurations to create a range of custom pod options.

#### Description

The Atomik small moon planter forms part of the Atomik modular seating collection that offers a mix of upholstered ottomans together with planters, tables, and screens in a range of 13 geometric shapes. With flexibility and versatility in mind, multiple configurations of mixed-use pods can be created to suit small or large spaces. Together with a wide range of finishes, Atomik can be tailored to suit specific project requirements for use in shopping centres, hospitality, office break-out areas, commercial lobbies, universities, and schools.

Made In Australia

Dimensions 850mmW x 430mmD x 350mmH

Radius: R430mm

Frame Internal Frame

Medium Density Fibreboard (MDF)

Steel legs elevate the upholstered form off the ground.

Powder Coat Core

White (satin), Black (satin), Charcoal (satin), Palladium Silver (satin), Matt