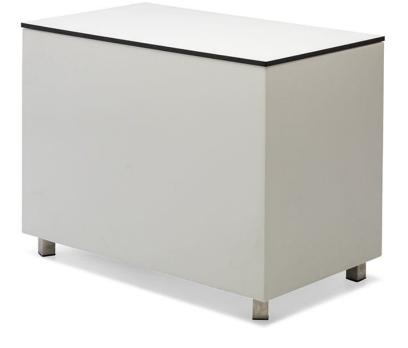

Tables » Low Tables

Collections: Atomik

Designed By: Botton + Gardiner

Applications: Indoor

bottongardiner.com.au 1300 762 701 | info@bottongardiner.com.au

Tables » Low Tables

Modern, modular, large rectangle table design. Mix and match a wide range of finishes and configurations to create a range of custom pod options.

| Description    | The Atomik large rectangle table forms part of the Atomik modular<br>seating collection that offers a mix of upholstered ottomans together<br>with planters, tables, and screens in a range of 13 geometric shapes. With<br>flexibility and versatility in mind, multiple configurations of mixed-use<br>pods can be created to suit small or large spaces. Together with a wide<br>range of finishes, Atomik can be tailored to suit specific project<br>requirements for use in shopping centres, hospitality, office break-out<br>areas, commercial lobbies, universities, and schools. |  |  |
|----------------|--------------------------------------------------------------------------------------------------------------------------------------------------------------------------------------------------------------------------------------------------------------------------------------------------------------------------------------------------------------------------------------------------------------------------------------------------------------------------------------------------------------------------------------------------------------------------------------------|--|--|
| Sustainability | Certified Materials<br>We use multipurpose compact laminates and non-porous solid surfaces<br>that carry internationally recognised Environmental Product Declarations<br>(EPDs).                                                                                                                                                                                                                                                                                                                                                                                                          |  |  |
|                | Recycled Materials<br>We locally source our steel. It means we know it uses recycled content<br>and is 100% recyclable.                                                                                                                                                                                                                                                                                                                                                                                                                                                                    |  |  |
|                | Low Pollutants<br>Our powder-coating process doesn't emit Volatile Organic Compounds<br>(VOCs) and has Environmental Product Declarations (EPDs).                                                                                                                                                                                                                                                                                                                                                                                                                                          |  |  |
| Finishes       | <u>Table Top</u><br><u>Multipurpose Compact Laminate 13mm I Laminex®</u><br>Licorice Linea, Natural Walnut, Elegant Oak, Classic Oak, Calm Oak,<br>Seasoned Oak, Black, Charcoal, Lava Grey, Limed Concrete, Figured<br>Limestone, White Valencia                                                                                                                                                                                                                                                                                                                                          |  |  |
|                | <u>Solid Surfaces 12mm   Corian®</u><br>Basalt Terrazzo, Platinum, Silver Birch, Silver Grey, Pearl Grey, Glacier<br>White, Deep Anthracite, Deep Titanium, Carbon Aggregate, Dove, Neutral<br>Concrete, Canvas                                                                                                                                                                                                                                                                                                                                                                            |  |  |
|                | A wider selection of materials + finishes is available.                                                                                                                                                                                                                                                                                                                                                                                                                                                                                                                                    |  |  |

| Powder Coat         | Core<br>White (satin), Black (satin), Charcoal (satin), Palladium Silver (satin), Matt<br>Black (matt), Pearl White (gloss)                                                                                                                                                                                                      |  |  |
|---------------------|----------------------------------------------------------------------------------------------------------------------------------------------------------------------------------------------------------------------------------------------------------------------------------------------------------------------------------|--|--|
|                     | Solid<br>Coffee (satin), Cove (satin), Monument (matt), Medium Bronze Kinetic<br>(flat)                                                                                                                                                                                                                                          |  |  |
|                     | Textured<br>Core Ten (textured metallic), Asteroid (textured metallic), Bass (textured<br>metallic), Textura Black (textured), Textura Monument (textured), Textura<br>White (textured)                                                                                                                                          |  |  |
|                     | Signature<br>Deep Ocean (satin), Wedgewood (satin), Mangrove (satin), Territory Red<br>(matt), Claypot (satin), Paperbark (satin)                                                                                                                                                                                                |  |  |
|                     | Bold<br>Bondi Blue (gloss), Leaf (satin), Sensation (gloss), Lobster (satin),<br>Moonlight (satin)                                                                                                                                                                                                                               |  |  |
| Dimensions          | 850mmW x 500mmD x 620mmH                                                                                                                                                                                                                                                                                                         |  |  |
| Frame               | Powder-coated steel.                                                                                                                                                                                                                                                                                                             |  |  |
|                     | Steel legs elevate the upholstered form off the ground.                                                                                                                                                                                                                                                                          |  |  |
| Made In             | Australia                                                                                                                                                                                                                                                                                                                        |  |  |
| Lead Time           | 6-8 weeks                                                                                                                                                                                                                                                                                                                        |  |  |
| Assembly & Delivery | Assembly<br>Some simple assembly is required (by others) to connect modules -<br>brackets fitted to the underside simply need to be turned and modules<br>pushed together. See brochure for details. Backrests and arms are pre-<br>fitted to the ottomans. A drawing will be supplied with the recommended<br>connection order. |  |  |
|                     | Delivery<br>Atomik is delivered to site in modules by furniture removalists.                                                                                                                                                                                                                                                     |  |  |
| Fixing Detail       | Freestanding only - loose on glides.<br>Modules are fixed together by ratchet connectors.                                                                                                                                                                                                                                        |  |  |