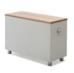

## Modern, modular, rectangle table design. Mix and match a wide range of finishes and configurations to create a range of custom pod options.

| Description | The Atomik rectangle table forms part of the Atomik modular seating<br>collection that offers a mix of upholstered ottomans together with<br>planters, tables, and screens in a range of 13 geometric shapes. With<br>flexibility and versatility in mind, multiple configurations of mixed-use<br>pods can be created to suit small or large spaces. Together with a wide<br>range of finishes, Atomik can be tailored to suit specific project<br>requirements for use in shopping centres, hospitality, office break-out<br>areas, commercial lobbies, universities, and schools. |  |  |
|-------------|--------------------------------------------------------------------------------------------------------------------------------------------------------------------------------------------------------------------------------------------------------------------------------------------------------------------------------------------------------------------------------------------------------------------------------------------------------------------------------------------------------------------------------------------------------------------------------------|--|--|
| Made In     | Australia                                                                                                                                                                                                                                                                                                                                                                                                                                                                                                                                                                            |  |  |
| Dimensions  | 850mmW x 350mmD x 550mmH                                                                                                                                                                                                                                                                                                                                                                                                                                                                                                                                                             |  |  |
| Frame       | Powder-coated steel.<br>Steel legs elevate the upholstered form off the ground.                                                                                                                                                                                                                                                                                                                                                                                                                                                                                                      |  |  |
| Powder Coat | Core<br>White (satin), Black (satin), Charcoal (satin), Palladium Silver (satin), Matt<br>Black (matt), Pearl White (gloss)                                                                                                                                                                                                                                                                                                                                                                                                                                                          |  |  |
|             | Solid<br>Coffee (satin), Cove (satin), Monument (matt), Medium Bronze Kinetic<br>(flat)                                                                                                                                                                                                                                                                                                                                                                                                                                                                                              |  |  |
|             | Textured<br>Core Ten (textured metallic), Asteroid (textured metallic), Bass (textured<br>metallic), Textura Black (textured), Textura Monument (textured), Textura<br>White (textured)                                                                                                                                                                                                                                                                                                                                                                                              |  |  |
|             | Signature<br>Deep Ocean (satin), Wedgewood (satin), Mangrove (satin), Territory Red<br>(matt), Claypot (satin), Paperbark (satin)                                                                                                                                                                                                                                                                                                                                                                                                                                                    |  |  |
|             | Bold<br>Bondi Blue (gloss), Leaf (satin), Sensation (gloss), Lobster (satin),<br>Moonlight (satin)                                                                                                                                                                                                                                                                                                                                                                                                                                                                                   |  |  |