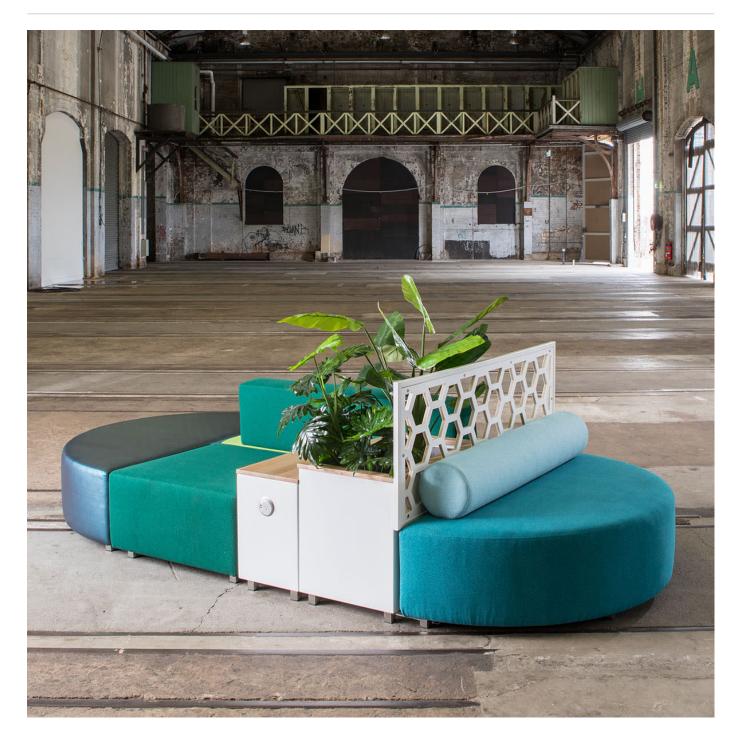

## Modern, modular, rectangle table design. Mix and match a wide range of finishes and configurations to create a range of custom pod options.

| Description | The Atomik rectangle table forms part of the Atomik modular seating<br>collection that offers a mix of upholstered ottomans together with<br>planters, tables, and screens in a range of 13 geometric shapes. With<br>flexibility and versatility in mind, multiple configurations of mixed-use<br>pods can be created to suit small or large spaces. Together with a wide<br>range of finishes, Atomik can be tailored to suit specific project<br>requirements for use in shopping centres, hospitality, office break-out<br>areas, commercial lobbies, universities, and schools. |  |  |
|-------------|--------------------------------------------------------------------------------------------------------------------------------------------------------------------------------------------------------------------------------------------------------------------------------------------------------------------------------------------------------------------------------------------------------------------------------------------------------------------------------------------------------------------------------------------------------------------------------------|--|--|
| Made In     | Australia                                                                                                                                                                                                                                                                                                                                                                                                                                                                                                                                                                            |  |  |
| Dimensions  | 850mmW x 350mmD x 550mmH                                                                                                                                                                                                                                                                                                                                                                                                                                                                                                                                                             |  |  |
| Frame       | Powder-coated steel.<br>Steel legs elevate the upholstered form off the ground.                                                                                                                                                                                                                                                                                                                                                                                                                                                                                                      |  |  |
| Powder Coat | Core<br>White (satin), Black (satin), Charcoal (satin), Palladium Silver (satin), Matt<br>Black (matt), Pearl White (gloss)                                                                                                                                                                                                                                                                                                                                                                                                                                                          |  |  |
|             | Solid<br>Coffee (satin), Cove (satin), Monument (matt), Medium Bronze Kinetic<br>(flat)                                                                                                                                                                                                                                                                                                                                                                                                                                                                                              |  |  |
|             | Textured<br>Core Ten (textured metallic), Asteroid (textured metallic), Bass (textured<br>metallic), Textura Black (textured), Textura Monument (textured), Textura<br>White (textured)                                                                                                                                                                                                                                                                                                                                                                                              |  |  |
|             | Signature<br>Deep Ocean (satin), Wedgewood (satin), Mangrove (satin), Territory Red<br>(matt), Claypot (satin), Paperbark (satin)                                                                                                                                                                                                                                                                                                                                                                                                                                                    |  |  |
|             | Bold<br>Bondi Blue (gloss), Leaf (satin), Sensation (gloss), Lobster (satin),<br>Moonlight (satin)                                                                                                                                                                                                                                                                                                                                                                                                                                                                                   |  |  |