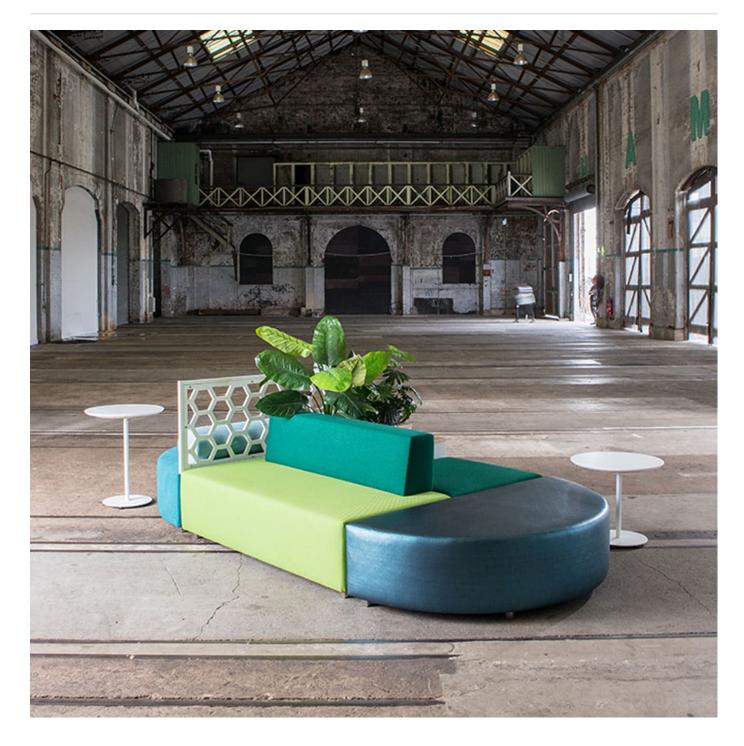

# Modern, modular, large moon ottoman design. Mix and match upholstery fabrics and configurations to create a range of custom seating options.

| Description               | The Atomik large moon ottoman forms part of the Atomik modular<br>seating collection that offers a mix of upholstered ottomans and lounge<br>seats together with planters, tables, and screens in a range of 13<br>geometric shapes. With flexibility and versatility in mind, multiple<br>configurations of mixed-use pods can be created to suit small or large<br>spaces. Together with a wide range of finishes, Atomik can be tailored to<br>suit specific interior project requirements for use in shopping centres,<br>hospitality, office break-out areas, commercial lobbies, universities, and<br>schools. |
|---------------------------|----------------------------------------------------------------------------------------------------------------------------------------------------------------------------------------------------------------------------------------------------------------------------------------------------------------------------------------------------------------------------------------------------------------------------------------------------------------------------------------------------------------------------------------------------------------------------------------------------------------------|
| Sustainability            | Recycled Materials<br>We locally source our steel. It means we know it uses recycled content<br>and is 100% recyclable.                                                                                                                                                                                                                                                                                                                                                                                                                                                                                              |
| Finishes                  | <u>Upholstery Fabrics</u><br>Specify a <u>Baresque upholstery fabric</u> or supply your own to be approved<br>by us to ensure it is fit for purpose.<br><u>Baresque</u><br><u>Chamois:</u> Espresso, Truffle, Mahogany, Cappuccino, Cognac, Luggage,<br>Camel, Storm, Antelope, Elephant, Cashew, Fawn, Bone, Fog, Pewter,<br>Patina, Charcoal, Cinnamon, Bordeaux, Salsa, Molten, Black, Navy, Indigo,<br>Cerulean, Paradise, Mallard, Sassafrass<br>A wider selection of materials + finishes is available.                                                                                                        |
| Dimensions                | 1700mmW x 850mmD x 450mmH<br>Radius: R425mm<br>Optional backrest H: 350mm<br>Overall height with backrest: 800mm<br>Optional bolster H: 250mm<br>Overall height with backrest: 700mm                                                                                                                                                                                                                                                                                                                                                                                                                                 |
| Fabric Amount<br>Required | 3.5m - based on one plain fabric 137cm wide.<br>Optional Backrests<br>BR1 700mmL Short backrest: 0.8mtrs<br>BR2 1400mmL Long backrest: 1.5mtrs<br>BO1 700mmL Short bolster: 0.8mtrs<br>BO2 1400mmL Long bolster: 1.5mtrs<br>Optional Arm<br>Armrest - 0.8mtrs each                                                                                                                                                                                                                                                                                                                                                   |