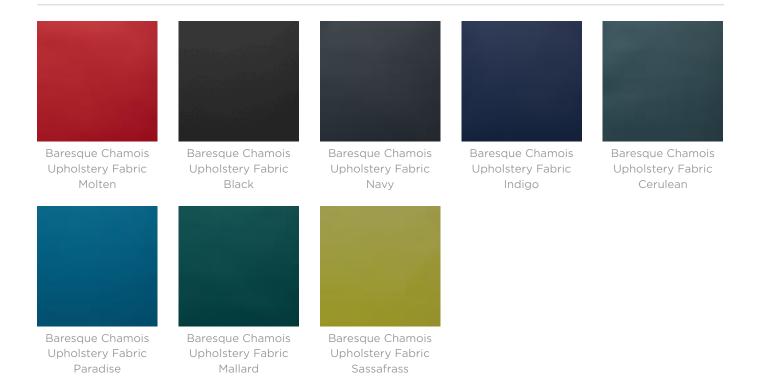

# Modern, modular, large moon ottoman design. Mix and match upholstery fabrics and configurations to create a range of custom seating options.

| Description               | The Atomik large moon ottoman forms part of the Atomik modular<br>seating collection that offers a mix of upholstered ottomans and lounge<br>seats together with planters, tables, and screens in a range of 13<br>geometric shapes. With flexibility and versatility in mind, multiple<br>configurations of mixed-use pods can be created to suit small or large<br>spaces. Together with a wide range of finishes, Atomik can be tailored to<br>suit specific interior project requirements for use in shopping centres,<br>hospitality, office break-out areas, commercial lobbies, universities, and<br>schools. |
|---------------------------|----------------------------------------------------------------------------------------------------------------------------------------------------------------------------------------------------------------------------------------------------------------------------------------------------------------------------------------------------------------------------------------------------------------------------------------------------------------------------------------------------------------------------------------------------------------------------------------------------------------------|
| Sustainability            | Recycled Materials<br>We locally source our steel. It means we know it uses recycled content<br>and is 100% recyclable.                                                                                                                                                                                                                                                                                                                                                                                                                                                                                              |
| Finishes                  | <u>Upholstery Fabrics</u><br>Specify a <u>Baresque upholstery fabric</u> or supply your own to be approved<br>by us to ensure it is fit for purpose.<br><u>Baresque</u><br><u>Chamois:</u> Espresso, Truffle, Mahogany, Cappuccino, Cognac, Luggage,<br>Camel, Storm, Antelope, Elephant, Cashew, Fawn, Bone, Fog, Pewter,<br>Patina, Charcoal, Cinnamon, Bordeaux, Salsa, Molten, Black, Navy, Indigo,<br>Cerulean, Paradise, Mallard, Sassafrass<br>A wider selection of materials + finishes is available.                                                                                                        |
| Dimensions                | 1700mmW x 850mmD x 450mmH<br>Radius: R425mm<br>Optional backrest H: 350mm<br>Overall height with backrest: 800mm<br>Optional bolster H: 250mm<br>Overall height with backrest: 700mm                                                                                                                                                                                                                                                                                                                                                                                                                                 |
| Fabric Amount<br>Required | 3.5m - based on one plain fabric 137cm wide.<br>Optional Backrests<br>BR1 700mmL Short backrest: 0.8mtrs<br>BR2 1400mmL Long backrest: 1.5mtrs<br>BO1 700mmL Short bolster: 0.8mtrs<br>BO2 1400mmL Long bolster: 1.5mtrs<br>Optional Arm<br>Armrest - 0.8mtrs each                                                                                                                                                                                                                                                                                                                                                   |

#### Colour & Finish Options

Seating » Ottomans