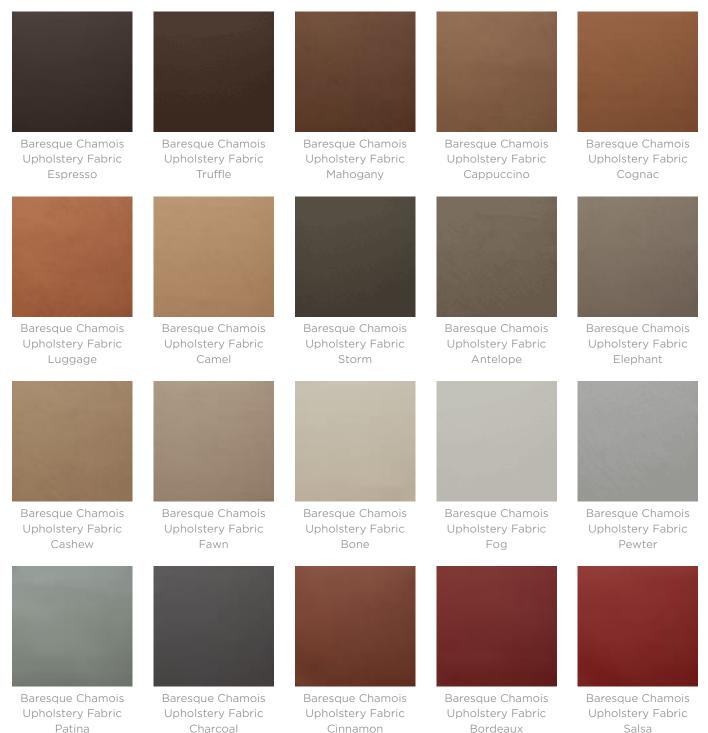

# Modern, modular, large moon ottoman design. Mix and match upholstery fabrics and configurations to create a range of custom seating options.

| Description               | The Atomik large moon ottoman forms part of the Atomik modular<br>seating collection that offers a mix of upholstered ottomans and lounge<br>seats together with planters, tables, and screens in a range of 13<br>geometric shapes. With flexibility and versatility in mind, multiple<br>configurations of mixed-use pods can be created to suit small or large<br>spaces. Together with a wide range of finishes, Atomik can be tailored to<br>suit specific interior project requirements for use in shopping centres,<br>hospitality, office break-out areas, commercial lobbies, universities, and<br>schools. |
|---------------------------|----------------------------------------------------------------------------------------------------------------------------------------------------------------------------------------------------------------------------------------------------------------------------------------------------------------------------------------------------------------------------------------------------------------------------------------------------------------------------------------------------------------------------------------------------------------------------------------------------------------------|
| Sustainability            | Recycled Materials<br>We locally source our steel. It means we know it uses recycled content<br>and is 100% recyclable.                                                                                                                                                                                                                                                                                                                                                                                                                                                                                              |
| Finishes                  | <u>Upholstery Fabrics</u><br>Specify a <u>Baresque upholstery fabric</u> or supply your own to be approved<br>by us to ensure it is fit for purpose.<br><u>Baresque</u><br><u>Chamois:</u> Espresso, Truffle, Mahogany, Cappuccino, Cognac, Luggage,<br>Camel, Storm, Antelope, Elephant, Cashew, Fawn, Bone, Fog, Pewter,<br>Patina, Charcoal, Cinnamon, Bordeaux, Salsa, Molten, Black, Navy, Indigo,<br>Cerulean, Paradise, Mallard, Sassafrass<br>A wider selection of materials + finishes is available.                                                                                                        |
| Dimensions                | 1700mmW x 850mmD x 450mmH<br>Radius: R425mm<br>Optional backrest H: 350mm<br>Overall height with backrest: 800mm<br>Optional bolster H: 250mm<br>Overall height with backrest: 700mm                                                                                                                                                                                                                                                                                                                                                                                                                                 |
| Fabric Amount<br>Required | 3.5m - based on one plain fabric 137cm wide.<br>Optional Backrests<br>BR1 700mmL Short backrest: 0.8mtrs<br>BR2 1400mmL Long backrest: 1.5mtrs<br>BO1 700mmL Short bolster: 0.8mtrs<br>BO2 1400mmL Long bolster: 1.5mtrs<br>Optional Arm<br>Armrest - 0.8mtrs each                                                                                                                                                                                                                                                                                                                                                   |

#### Colour & Finish Options

Seating » Ottomans