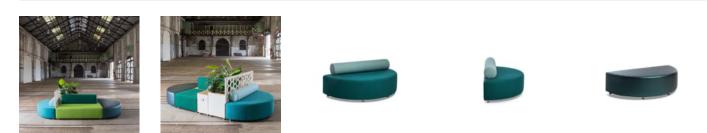

# Modern, modular, large moon ottoman design. Mix and match upholstery fabrics and configurations to create a range of custom seating options.

| Description               | The Atomik large moon ottoman forms part of the Atomik modular<br>seating collection that offers a mix of upholstered ottomans and lounge<br>seats together with planters, tables, and screens in a range of 13<br>geometric shapes. With flexibility and versatility in mind, multiple<br>configurations of mixed-use pods can be created to suit small or large<br>spaces. Together with a wide range of finishes, Atomik can be tailored to<br>suit specific interior project requirements for use in shopping centres,<br>hospitality, office break-out areas, commercial lobbies, universities, and<br>schools. |
|---------------------------|----------------------------------------------------------------------------------------------------------------------------------------------------------------------------------------------------------------------------------------------------------------------------------------------------------------------------------------------------------------------------------------------------------------------------------------------------------------------------------------------------------------------------------------------------------------------------------------------------------------------|
| Sustainability            | Recycled Materials<br>We locally source our steel. It means we know it uses recycled content<br>and is 100% recyclable.                                                                                                                                                                                                                                                                                                                                                                                                                                                                                              |
| Finishes                  | <u>Upholstery Fabrics</u><br>Specify a <u>Baresque upholstery fabric</u> or supply your own to be approved<br>by us to ensure it is fit for purpose.<br><u>Baresque</u><br><u>Chamois:</u> Espresso, Truffle, Mahogany, Cappuccino, Cognac, Luggage,<br>Camel, Storm, Antelope, Elephant, Cashew, Fawn, Bone, Fog, Pewter,<br>Patina, Charcoal, Cinnamon, Bordeaux, Salsa, Molten, Black, Navy, Indigo,<br>Cerulean, Paradise, Mallard, Sassafrass<br>A wider selection of materials + finishes is available.                                                                                                        |
| Dimensions                | 1700mmW x 850mmD x 450mmH<br>Radius: R425mm<br>Optional backrest H: 350mm<br>Overall height with backrest: 800mm<br>Optional bolster H: 250mm<br>Overall height with backrest: 700mm                                                                                                                                                                                                                                                                                                                                                                                                                                 |
| Fabric Amount<br>Required | 3.5m - based on one plain fabric 137cm wide.<br>Optional Backrests<br>BR1 700mmL Short backrest: 0.8mtrs<br>BR2 1400mmL Long backrest: 1.5mtrs<br>BO1 700mmL Short bolster: 0.8mtrs<br>BO2 1400mmL Long bolster: 1.5mtrs<br>Optional Arm<br>Armrest - 0.8mtrs each                                                                                                                                                                                                                                                                                                                                                   |