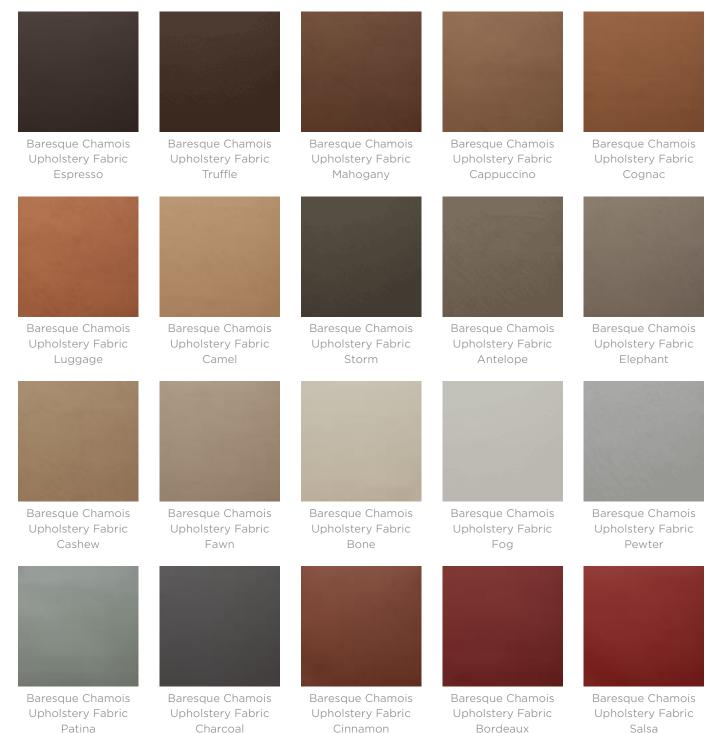

# Modern, modular, rectangular ottoman design. Mix and match upholstery fabrics and configurations to create a range of custom seating options.

| Description               | The Atomik rectangle ottoman forms part of the Atomik modular seating collection that offers a mix of upholstered ottomans and lounge seats together with planters, tables, and screens in a range of 13 geometric shapes. With flexibility and versatility in mind, multiple configurations of mixed-use pods can be created to suit small or large spaces. Together with a wide range of finishes, Atomik can be tailored to suit specific interior project requirements for use in shopping centres, hospitality, office break-out areas, commercial lobbies, universities, and schools. |
|---------------------------|---------------------------------------------------------------------------------------------------------------------------------------------------------------------------------------------------------------------------------------------------------------------------------------------------------------------------------------------------------------------------------------------------------------------------------------------------------------------------------------------------------------------------------------------------------------------------------------------|
| Sustainability            | Recycled Materials<br>We locally source our steel. It means we know it uses recycled content<br>and is 100% recyclable.                                                                                                                                                                                                                                                                                                                                                                                                                                                                     |
| Finishes                  | <u>Upholstery Fabrics</u><br>Specify a <u>Baresque upholstery fabric</u> or supply your own to be approved<br>by us to ensure it is fit for purpose.<br><u>Baresque</u><br><u>Chamois:</u> Espresso, Truffle, Mahogany, Cappuccino, Cognac, Luggage,<br>Camel, Storm, Antelope, Elephant, Cashew, Fawn, Bone, Fog, Pewter,<br>Patina, Charcoal, Cinnamon, Bordeaux, Salsa, Molten, Black, Navy, Indigo,<br>Cerulean, Paradise, Mallard, Sassafrass<br>A wider selection of materials + finishes is available.                                                                               |
| Dimensions                | 1700mmW x 850mmD x 450mmH<br>Optional backrest H: 350mm<br>Overall height with backrest: 800mm<br>Optional bolster H: 250mm<br>Overall height with backrest: 700mm                                                                                                                                                                                                                                                                                                                                                                                                                          |
| Fabric Amount<br>Required | 3.5m - based on one plain fabric 137cm wide.<br>Optional Backrests<br>BR1 700mmL Short backrest: 0.8m<br>BR2 1400mmL Long backrest: 1.5m<br>BO1 700mmL Short bolster: 0.8m<br>BO2 1400mmL Long bolster: 1.5m<br>Optional Arm<br>Armrest - 0.8m each                                                                                                                                                                                                                                                                                                                                         |

#### Colour & Finish Options

Seating » Ottomans