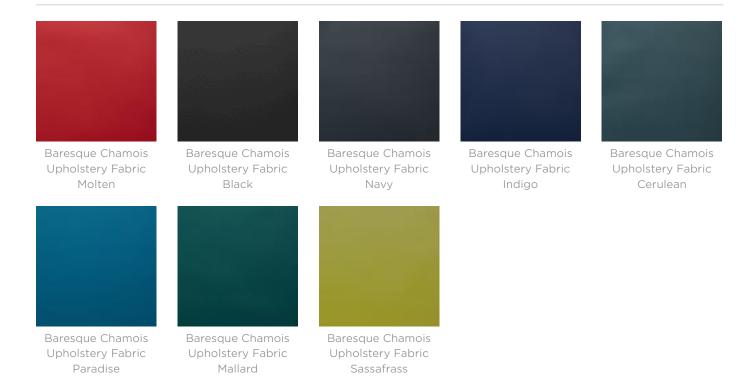

# Modern, modular, rectangular ottoman design. Mix and match upholstery fabrics and configurations to create a range of custom seating options.

| Description               | The Atomik rectangle ottoman forms part of the Atomik modular seating collection that offers a mix of upholstered ottomans and lounge seats together with planters, tables, and screens in a range of 13 geometric shapes. With flexibility and versatility in mind, multiple configurations of mixed-use pods can be created to suit small or large spaces. Together with a wide range of finishes, Atomik can be tailored to suit specific interior project requirements for use in shopping centres, hospitality, office break-out areas, commercial lobbies, universities, and schools. |
|---------------------------|---------------------------------------------------------------------------------------------------------------------------------------------------------------------------------------------------------------------------------------------------------------------------------------------------------------------------------------------------------------------------------------------------------------------------------------------------------------------------------------------------------------------------------------------------------------------------------------------|
| Sustainability            | Recycled Materials<br>We locally source our steel. It means we know it uses recycled content<br>and is 100% recyclable.                                                                                                                                                                                                                                                                                                                                                                                                                                                                     |
| Finishes                  | <u>Upholstery Fabrics</u><br>Specify a <u>Baresque upholstery fabric</u> or supply your own to be approved<br>by us to ensure it is fit for purpose.<br><u>Baresque</u><br><u>Chamois:</u> Espresso, Truffle, Mahogany, Cappuccino, Cognac, Luggage,<br>Camel, Storm, Antelope, Elephant, Cashew, Fawn, Bone, Fog, Pewter,<br>Patina, Charcoal, Cinnamon, Bordeaux, Salsa, Molten, Black, Navy, Indigo,<br>Cerulean, Paradise, Mallard, Sassafrass<br>A wider selection of materials + finishes is available.                                                                               |
| Dimensions                | 1700mmW x 850mmD x 450mmH<br>Optional backrest H: 350mm<br>Overall height with backrest: 800mm<br>Optional bolster H: 250mm<br>Overall height with backrest: 700mm                                                                                                                                                                                                                                                                                                                                                                                                                          |
| Fabric Amount<br>Required | 3.5m - based on one plain fabric 137cm wide.<br>Optional Backrests<br>BR1 700mmL Short backrest: 0.8m<br>BR2 1400mmL Long backrest: 1.5m<br>BO1 700mmL Short bolster: 0.8m<br>BO2 1400mmL Long bolster: 1.5m<br>Optional Arm<br>Armrest - 0.8m each                                                                                                                                                                                                                                                                                                                                         |

#### Colour & Finish Options

Seating » Ottomans