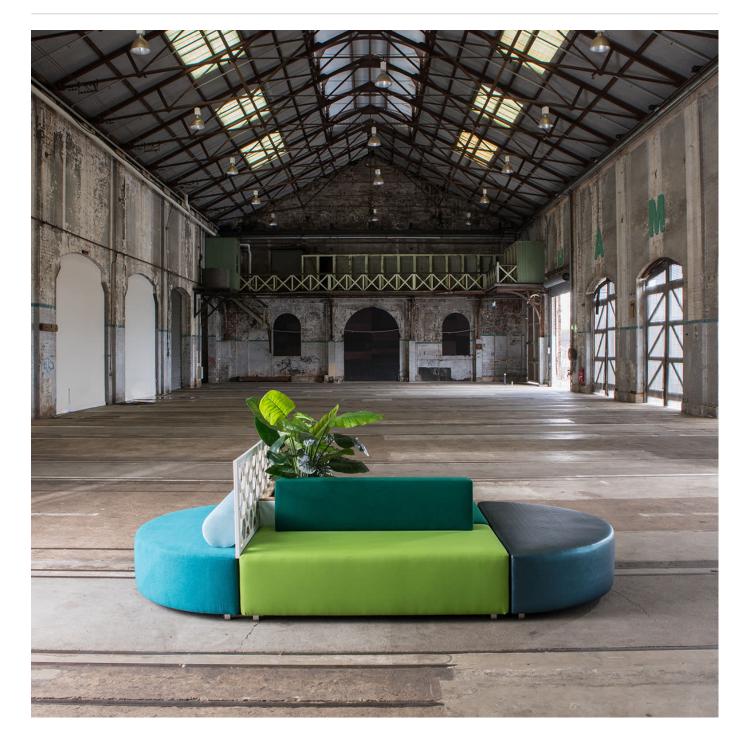

# Modern, modular, rectangular ottoman design. Mix and match upholstery fabrics and configurations to create a range of custom seating options.

| Description               | The Atomik rectangle ottoman forms part of the Atomik modular seating collection that offers a mix of upholstered ottomans and lounge seats together with planters, tables, and screens in a range of 13 geometric shapes. With flexibility and versatility in mind, multiple configurations of mixed-use pods can be created to suit small or large spaces. Together with a wide range of finishes, Atomik can be tailored to suit specific interior project requirements for use in shopping centres, hospitality, office break-out areas, commercial lobbies, universities, and schools. |
|---------------------------|---------------------------------------------------------------------------------------------------------------------------------------------------------------------------------------------------------------------------------------------------------------------------------------------------------------------------------------------------------------------------------------------------------------------------------------------------------------------------------------------------------------------------------------------------------------------------------------------|
| Sustainability            | Recycled Materials<br>We locally source our steel. It means we know it uses recycled content<br>and is 100% recyclable.                                                                                                                                                                                                                                                                                                                                                                                                                                                                     |
| Finishes                  | <u>Upholstery Fabrics</u><br>Specify a <u>Baresque upholstery fabric</u> or supply your own to be approved<br>by us to ensure it is fit for purpose.<br><u>Baresque</u><br><u>Chamois:</u> Espresso, Truffle, Mahogany, Cappuccino, Cognac, Luggage,<br>Camel, Storm, Antelope, Elephant, Cashew, Fawn, Bone, Fog, Pewter,<br>Patina, Charcoal, Cinnamon, Bordeaux, Salsa, Molten, Black, Navy, Indigo,<br>Cerulean, Paradise, Mallard, Sassafrass<br>A wider selection of materials + finishes is available.                                                                               |
| Dimensions                | 1700mmW x 850mmD x 450mmH<br>Optional backrest H: 350mm<br>Overall height with backrest: 800mm<br>Optional bolster H: 250mm<br>Overall height with backrest: 700mm                                                                                                                                                                                                                                                                                                                                                                                                                          |
| Fabric Amount<br>Required | 3.5m - based on one plain fabric 137cm wide.<br>Optional Backrests<br>BR1 700mmL Short backrest: 0.8m<br>BR2 1400mmL Long backrest: 1.5m<br>BO1 700mmL Short bolster: 0.8m<br>BO2 1400mmL Long bolster: 1.5m<br>Optional Arm<br>Armrest - 0.8m each                                                                                                                                                                                                                                                                                                                                         |