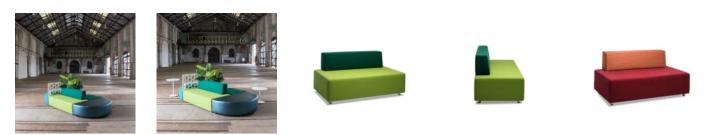

# Modern, modular, rectangular ottoman design. Mix and match upholstery fabrics and configurations to create a range of custom seating options.

| Description               | The Atomik rectangle ottoman forms part of the Atomik modular seating collection that offers a mix of upholstered ottomans and lounge seats together with planters, tables, and screens in a range of 13 geometric shapes. With flexibility and versatility in mind, multiple configurations of mixed-use pods can be created to suit small or large spaces. Together with a wide range of finishes, Atomik can be tailored to suit specific interior project requirements for use in shopping centres, hospitality, office break-out areas, commercial lobbies, universities, and schools. |
|---------------------------|---------------------------------------------------------------------------------------------------------------------------------------------------------------------------------------------------------------------------------------------------------------------------------------------------------------------------------------------------------------------------------------------------------------------------------------------------------------------------------------------------------------------------------------------------------------------------------------------|
| Sustainability            | Recycled Materials<br>We locally source our steel. It means we know it uses recycled content<br>and is 100% recyclable.                                                                                                                                                                                                                                                                                                                                                                                                                                                                     |
| Finishes                  | <u>Upholstery Fabrics</u><br>Specify a <u>Baresque upholstery fabric</u> or supply your own to be approved<br>by us to ensure it is fit for purpose.<br><u>Baresque</u><br><u>Chamois:</u> Espresso, Truffle, Mahogany, Cappuccino, Cognac, Luggage,<br>Camel, Storm, Antelope, Elephant, Cashew, Fawn, Bone, Fog, Pewter,<br>Patina, Charcoal, Cinnamon, Bordeaux, Salsa, Molten, Black, Navy, Indigo,<br>Cerulean, Paradise, Mallard, Sassafrass<br>A wider selection of materials + finishes is available.                                                                               |
| Dimensions                | 1700mmW x 850mmD x 450mmH<br>Optional backrest H: 350mm<br>Overall height with backrest: 800mm<br>Optional bolster H: 250mm<br>Overall height with backrest: 700mm                                                                                                                                                                                                                                                                                                                                                                                                                          |
| Fabric Amount<br>Required | 3.5m - based on one plain fabric 137cm wide.<br>Optional Backrests<br>BR1 700mmL Short backrest: 0.8m<br>BR2 1400mmL Long backrest: 1.5m<br>BO1 700mmL Short bolster: 0.8m<br>BO2 1400mmL Long bolster: 1.5m<br>Optional Arm<br>Armrest - 0.8m each                                                                                                                                                                                                                                                                                                                                         |