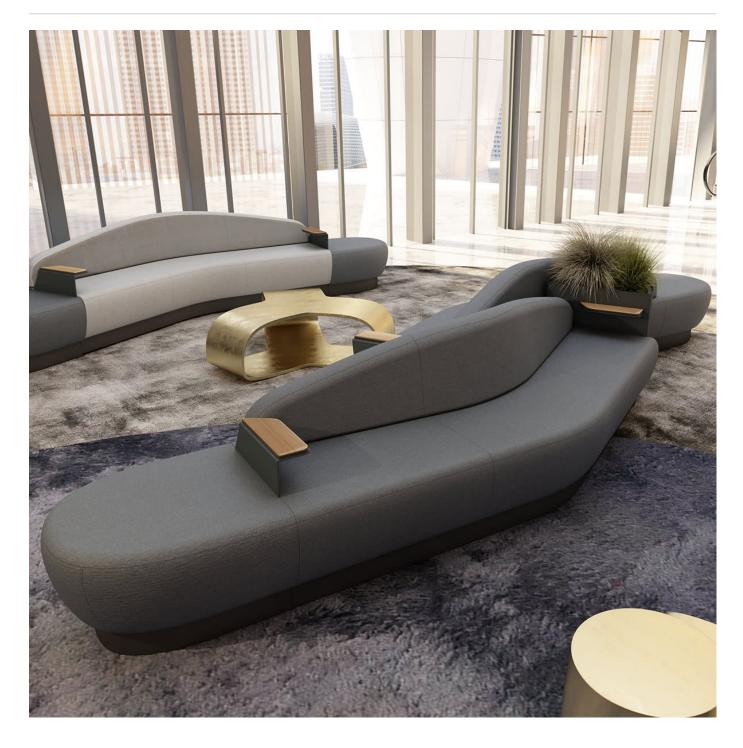

Seating » Ottomans

Collection: Nexus

Designed by: Botton + Gardiner

Modern, modular, chaise ottoman design. Mix and match upholstery fabrics, multipurpose compact laminates, solid surfaces, and powder-coat colours.

| Description | Modest modularity and organic forms define the Modest modularity and<br>organic forms define the Nexus chaise ottoman seating that can be<br>integrated with other modular lounge seating elements, tables, planters<br>and litter bins that interconnect in multiple ways to become a central<br>meeting place in a range of indoor spaces. Suitable for shopping centre<br>breakout areas, educational collaborative spaces, transit zones and<br>commercial lobbies, Nexus is both highly versatile and flexible. Available<br>in an extensive range of hard-wearing materials, finishes and colours,<br>Nexus can be customised to suit your next interior project. |
|-------------|-------------------------------------------------------------------------------------------------------------------------------------------------------------------------------------------------------------------------------------------------------------------------------------------------------------------------------------------------------------------------------------------------------------------------------------------------------------------------------------------------------------------------------------------------------------------------------------------------------------------------------------------------------------------------|
| Made In     | Australia                                                                                                                                                                                                                                                                                                                                                                                                                                                                                                                                                                                                                                                               |
| Dimensions  | 730mmW x 750mmD x 450mmH                                                                                                                                                                                                                                                                                                                                                                                                                                                                                                                                                                                                                                                |
| Frame       | Internal Frame<br>Medium Density Fibreboard (MDF)<br>Kick Plate<br>Powder-coated aluminium                                                                                                                                                                                                                                                                                                                                                                                                                                                                                                                                                                              |
|             | Armrest Frame<br>Powder-coated steel                                                                                                                                                                                                                                                                                                                                                                                                                                                                                                                                                                                                                                    |
| Powder Coat | Core<br>White (satin), Black (satin), Charcoal (satin), Palladium Silver (satin), Matt<br>Black (matt), Pearl White (gloss)<br>Solid<br>Coffee (satin), Cove (satin), Monument (matt), Medium Bronze Kinetic<br>(flat)                                                                                                                                                                                                                                                                                                                                                                                                                                                  |
|             | Textured<br>Core Ten (textured metallic), Asteroid (textured metallic), Bass (textured<br>metallic), Textura Black (textured), Textura Monument (textured), Textura<br>White (textured)                                                                                                                                                                                                                                                                                                                                                                                                                                                                                 |
|             | Signature<br>Deep Ocean (satin), Wedgewood (satin), Mangrove (satin), Territory Red<br>(matt), Claypot (satin), Paperbark (satin)                                                                                                                                                                                                                                                                                                                                                                                                                                                                                                                                       |
|             | Bold<br>Bondi Blue (gloss), Leaf (satin), Sensation (gloss), Lobster (satin),<br>Moonlight (satin)                                                                                                                                                                                                                                                                                                                                                                                                                                                                                                                                                                      |