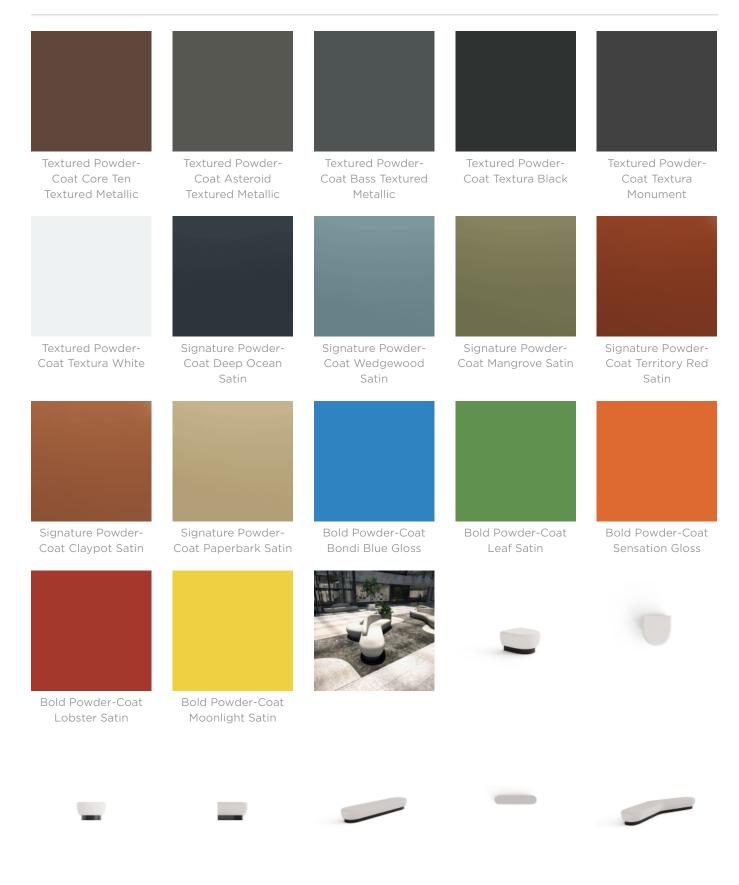

| Description | Modest modularity and organic forms define the Modest modularity and<br>organic forms define the Nexus chaise ottoman seating that can be<br>integrated with other modular lounge seating elements, tables, planters<br>and litter bins that interconnect in multiple ways to become a central<br>meeting place in a range of indoor spaces. Suitable for shopping centre<br>breakout areas, educational collaborative spaces, transit zones and<br>commercial lobbies, Nexus is both highly versatile and flexible. Available<br>in an extensive range of hard-wearing materials, finishes and colours,<br>Nexus can be customised to suit your next interior project. |
|-------------|-------------------------------------------------------------------------------------------------------------------------------------------------------------------------------------------------------------------------------------------------------------------------------------------------------------------------------------------------------------------------------------------------------------------------------------------------------------------------------------------------------------------------------------------------------------------------------------------------------------------------------------------------------------------------|
| Made In     | Australia                                                                                                                                                                                                                                                                                                                                                                                                                                                                                                                                                                                                                                                               |
| Dimensions  | 730mmW x 750mmD x 450mmH                                                                                                                                                                                                                                                                                                                                                                                                                                                                                                                                                                                                                                                |
| Frame       | Internal Frame<br>Medium Density Fibreboard (MDF)<br>Kick Plate<br>Powder-coated aluminium                                                                                                                                                                                                                                                                                                                                                                                                                                                                                                                                                                              |
|             | Armrest Frame<br>Powder-coated steel                                                                                                                                                                                                                                                                                                                                                                                                                                                                                                                                                                                                                                    |
| Powder Coat | Core<br>White (satin), Black (satin), Charcoal (satin), Palladium Silver (satin), Matt<br>Black (matt), Pearl White (gloss)<br>Solid<br>Coffee (satin), Cove (satin), Monument (matt), Medium Bronze Kinetic<br>(flat)                                                                                                                                                                                                                                                                                                                                                                                                                                                  |
|             | Textured<br>Core Ten (textured metallic), Asteroid (textured metallic), Bass (textured<br>metallic), Textura Black (textured), Textura Monument (textured), Textura<br>White (textured)                                                                                                                                                                                                                                                                                                                                                                                                                                                                                 |
|             | Signature<br>Deep Ocean (satin), Wedgewood (satin), Mangrove (satin), Territory Red<br>(matt), Claypot (satin), Paperbark (satin)                                                                                                                                                                                                                                                                                                                                                                                                                                                                                                                                       |
|             | Bold<br>Bondi Blue (gloss), Leaf (satin), Sensation (gloss), Lobster (satin),<br>Moonlight (satin)                                                                                                                                                                                                                                                                                                                                                                                                                                                                                                                                                                      |