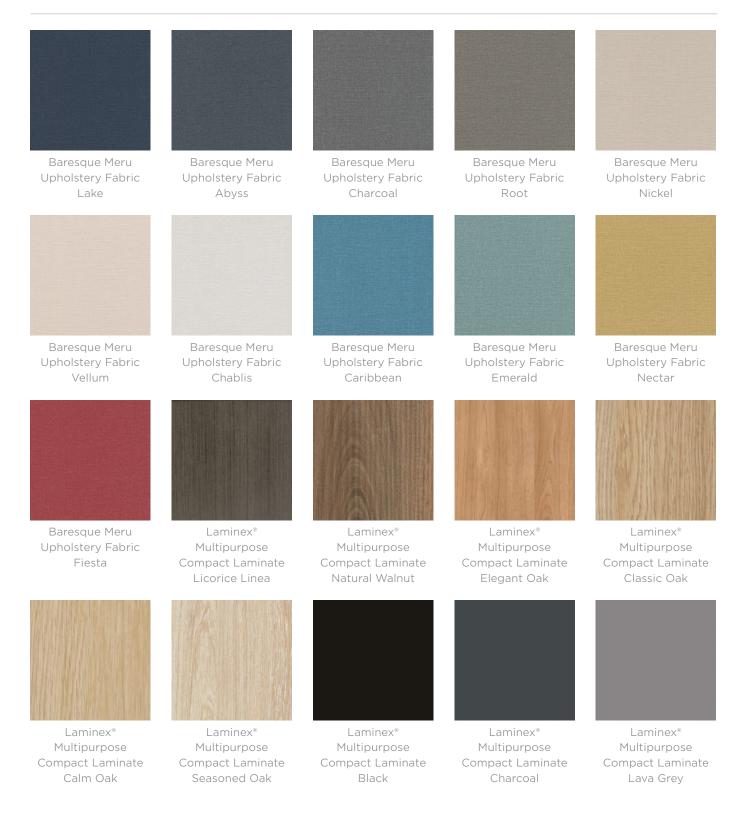

| Description | Modest modularity and organic forms define the Modest modularity and<br>organic forms define the Nexus chaise ottoman seating that can be<br>integrated with other modular lounge seating elements, tables, planters<br>and litter bins that interconnect in multiple ways to become a central<br>meeting place in a range of indoor spaces. Suitable for shopping centre<br>breakout areas, educational collaborative spaces, transit zones and<br>commercial lobbies, Nexus is both highly versatile and flexible. Available<br>in an extensive range of hard-wearing materials, finishes and colours,<br>Nexus can be customised to suit your next interior project. |
|-------------|-------------------------------------------------------------------------------------------------------------------------------------------------------------------------------------------------------------------------------------------------------------------------------------------------------------------------------------------------------------------------------------------------------------------------------------------------------------------------------------------------------------------------------------------------------------------------------------------------------------------------------------------------------------------------|
| Made In     | Australia                                                                                                                                                                                                                                                                                                                                                                                                                                                                                                                                                                                                                                                               |
| Dimensions  | 730mmW x 750mmD x 450mmH                                                                                                                                                                                                                                                                                                                                                                                                                                                                                                                                                                                                                                                |
| Frame       | Internal Frame<br>Medium Density Fibreboard (MDF)<br>Kick Plate<br>Powder-coated aluminium                                                                                                                                                                                                                                                                                                                                                                                                                                                                                                                                                                              |
|             | Armrest Frame<br>Powder-coated steel                                                                                                                                                                                                                                                                                                                                                                                                                                                                                                                                                                                                                                    |
| Powder Coat | Core<br>White (satin), Black (satin), Charcoal (satin), Palladium Silver (satin), Matt<br>Black (matt), Pearl White (gloss)<br>Solid<br>Coffee (satin), Cove (satin), Monument (matt), Medium Bronze Kinetic<br>(flat)                                                                                                                                                                                                                                                                                                                                                                                                                                                  |
|             | Textured<br>Core Ten (textured metallic), Asteroid (textured metallic), Bass (textured<br>metallic), Textura Black (textured), Textura Monument (textured), Textura<br>White (textured)                                                                                                                                                                                                                                                                                                                                                                                                                                                                                 |
|             | Signature<br>Deep Ocean (satin), Wedgewood (satin), Mangrove (satin), Territory Red<br>(matt), Claypot (satin), Paperbark (satin)                                                                                                                                                                                                                                                                                                                                                                                                                                                                                                                                       |
|             | Bold<br>Bondi Blue (gloss), Leaf (satin), Sensation (gloss), Lobster (satin),<br>Moonlight (satin)                                                                                                                                                                                                                                                                                                                                                                                                                                                                                                                                                                      |

| Fabric Amount<br>Required | 2.0m - based on one plain fabric 137cm wide.                                                                                                                                                                                                        |
|---------------------------|-----------------------------------------------------------------------------------------------------------------------------------------------------------------------------------------------------------------------------------------------------|
| Finishes                  | <u>Upholstery Fabrics</u><br>Specify a Baresque upholstery fabric or supply your own to be approved<br>by us to ensure it is fit for purpose.                                                                                                       |
|                           | <u>Baresque</u><br><u>Meru</u> - Lake, Abyss, Charcoal, Root, Nickel, Vellum, Chablis, Caribbean,<br>Emerald, Tranquil, Nectar, Fiesta                                                                                                              |
|                           | <u>Approved Baresque Fabric Collections</u><br><u>Abilene, Cassidy, Castle, Chamois, Gleam Beyond, Lara, Meru, Ranger</u><br><u>Inception Galleria, Sebago, Spirit Vinyl Up, Uptown 3, Yosemite</u> .                                               |
|                           | <u>Armrest Top</u><br><u>Multipurpose Compact Laminate 13mm I Laminex®</u><br>Licorice Linea, Natural Walnut, Elegant Oak, Classic Oak, Calm Oak,<br>Seasoned Oak, Black, Charcoal, Lava Grey, Limed Concrete, Figured<br>Limestone, White Valencia |
|                           | <u>Solid Surfaces 12mm   Corian®</u><br>Basalt Terrazzo, Platinum, Silver Birch, Silver Grey, Pearl Grey, Glacier<br>White, Deep Anthracite, Deep Titanium, Carbon Aggregate, Dove, Neutral<br>Concrete, Canvas                                     |
|                           | A wider selection of materials + finishes is available.                                                                                                                                                                                             |
| Sustainability            | Certified Materials<br>We use multipurpose compact laminates and non-porous solid surfaces<br>that carry internationally recognised Environmental Product Declarations<br>(EPDs).                                                                   |
|                           | Recycled Materials<br>We locally source our steel and aluminium. It means we know it uses<br>recycled content and is 100% recyclable.                                                                                                               |
|                           | Low Pollutants<br>Our powder-coating process doesn't emit Volatile Organic Compounds<br>(VOCs) and has Environmental Product Declarations (EPDs).                                                                                                   |
| Warranty                  | 2-year warranty. View the <u>warranty</u> for more details.                                                                                                                                                                                         |
| Lead Time                 | 6-8 weeks                                                                                                                                                                                                                                           |
| Assembly & Delivery       | Shipped fully assembled on pallets.                                                                                                                                                                                                                 |