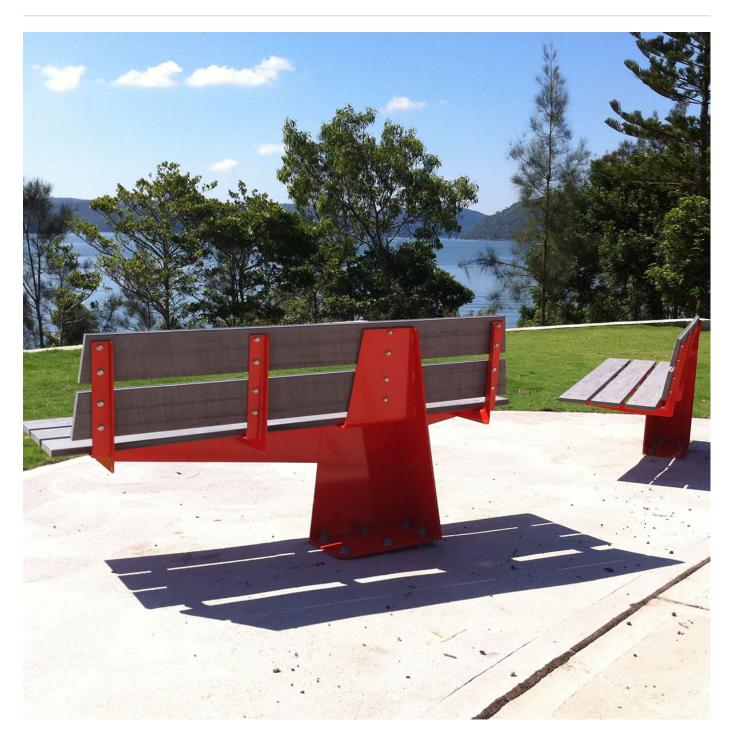

Seating » Seats

Collections: Prospect

Designed By: Botton + Gardiner

Applications: Outdoor

Seating » Seats

Seating » Seats

Robust truss seat design. Battens in 5 hardwood and 5 Duraslat™ XG colours and an asymmetrical steel frame in 27 powder-coat or galvanised finishes.

#### Description

Featuring striking asymmetrical forms and robust materials that are based on our competition-winning designs for the Western Sydney Parklands Trust, the Prospect truss seat is ideal for parkland and urban environments. The functional and light appearance of the truss seat features an asymmetrical steel frame that grounds the design Flnishes include 5 hardwood or 5 Duraslat™ XG batten colours and 27 powdercoat finishes or a galvanised finish to suit many outdoor spaces.

Bold

Bondi Blue (gloss), Leaf (satin), Sensation (gloss), Lobster (satin), Moonlight (satin)

Seating » Seats

Dimensions Hardwood

1600mmW x 540mmD x 770mmH

Duraslat™ XG

1600mmW x 540mmD x 770mmH

Seat height: 445mm