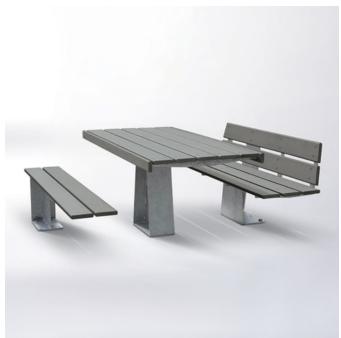

Bold

Bondi Blue (gloss), Leaf (satin), Sensation (gloss), Lobster (satin), Moonlight (satin)

Seating » Seats

Dimensions Hardwood

1600mmW x 540mmD x 770mmH

Duraslat™ XG

1600mmW x 540mmD x 770mmH

Seat height: 445mm

Half back option: 1050mm long

Batten Type Hardwood

Spotted Gum, Mixed Red -Pine, Mahogany, Ebony Oil

Duraslat™ XG

Ravine, Cave, Alcove, Boulder, Dune

Frame Hot-dip galvanised or powder-coated steel

Made In Australia