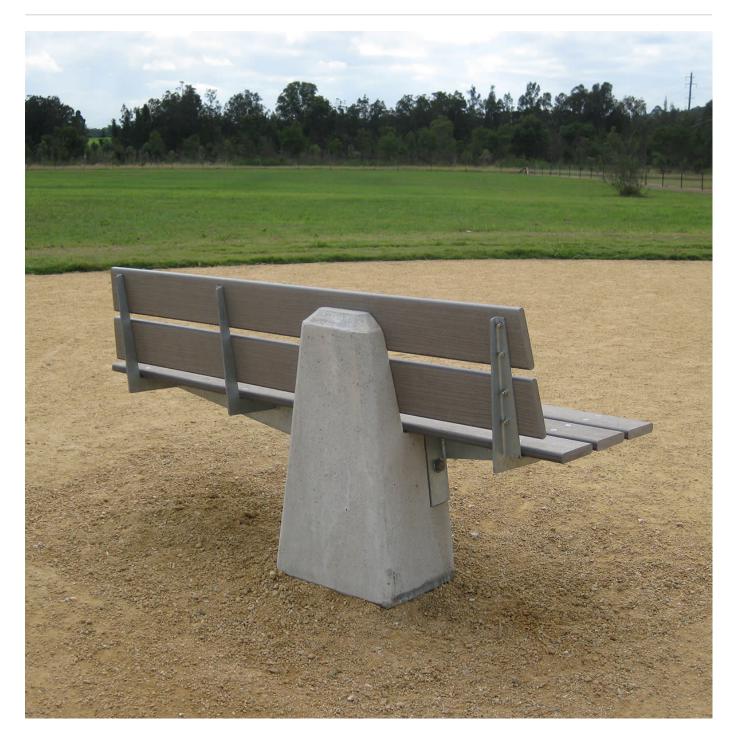

Seating » Seats

Collection: Prospect

Designed by: Botton + Gardiner

PUBLIC SPACE FURNITURE

Seating » Seats

Seating » Seats

Seating » Seats

Robust block seat design with a concrete base. Hardwood and Duraslat™ XG battens with steel framing details in 27 powder-coat or galvanised finishes.

| Description | Featuring striking asymmetrical forms and robust materials that are<br>based on our competition-winning designs for the Western Sydney<br>Parklands Trust, the Prospect block seat is ideal for parkland and urban<br>environments. With a solid precast concrete base that grounds the<br>design, the seat is available in 5 hardwood and 5 Duraslat <sup>™</sup> XG batten<br>colours with steel framing details in 27 powder-coat colours or a<br>galvanised finish to blend in or contrast with the landscape it sits in. |
|-------------|-------------------------------------------------------------------------------------------------------------------------------------------------------------------------------------------------------------------------------------------------------------------------------------------------------------------------------------------------------------------------------------------------------------------------------------------------------------------------------------------------------------------------------|
| Made In     | Australia                                                                                                                                                                                                                                                                                                                                                                                                                                                                                                                     |
| Dimensions  | Hardwood<br>1600mmW x 607mmD x 770mmH<br>Duraslat™ XG<br>1600mmW x 607D x 770mmH                                                                                                                                                                                                                                                                                                                                                                                                                                              |
|             | Seat height: 445mm<br>Half backrest option: 1050mmW                                                                                                                                                                                                                                                                                                                                                                                                                                                                           |
| Weight      | Approx. 240kg                                                                                                                                                                                                                                                                                                                                                                                                                                                                                                                 |
| Batten Type | Hardwood<br>Blackbutt, Spotted Gum, Mixed Red -<br>Pine, Mahogany, Ebony Oil<br>Duraslat™ XG<br>Ravine, Cave, Alcove, Boulder, Dune                                                                                                                                                                                                                                                                                                                                                                                           |
| Frame       | Hot-dip galvanised or powder-coated steel<br>Armrest: hot-dip galvanised or powder-coated steel<br>Grey precast concrete block, off-form or acid etched exposed aggregate<br>finish                                                                                                                                                                                                                                                                                                                                           |
|             |                                                                                                                                                                                                                                                                                                                                                                                                                                                                                                                               |