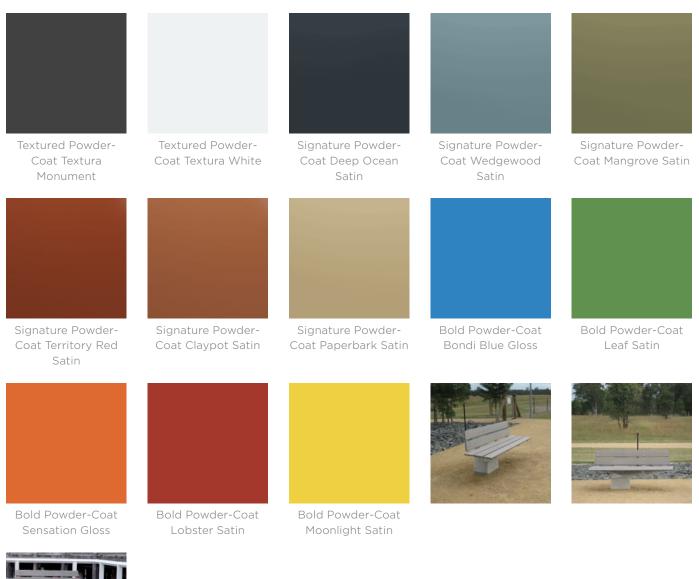

Seating » Seats

| Powder Coat         | Core<br>White (satin), Black (satin), Charcoal (satin), Palladium Silver (satin), Matt<br>Black (matt), Pearl White (gloss)                                                                                  |
|---------------------|--------------------------------------------------------------------------------------------------------------------------------------------------------------------------------------------------------------|
|                     | Solid<br>Coffee (satin), Cove (satin), Monument (matt), Medium Bronze Kinetic<br>(flat)                                                                                                                      |
|                     | Textured<br>Core Ten (textured metallic), Asteroid (textured metallic), Bass (textured<br>metallic), Textura Black (textured), Textura Monument (textured), Textura<br>White (textured)                      |
|                     | Signature<br>Deep Ocean (satin), Wedgewood (satin), Mangrove (satin), Territory Red<br>(matt), Claypot (satin), Paperbark (satin)                                                                            |
|                     | Bold<br>Bondi Blue (gloss), Leaf (satin), Sensation (gloss), Lobster (satin),<br>Moonlight (satin)                                                                                                           |
| Sustainability      | Certified Hardwood<br>All hardwood is sourced from sustainable forests certified by the<br>Program for the Endorsement of Forest Certification (PEFC), the world's<br>largest forestry certification system. |
|                     | Recycled Materials<br>We locally source our steel. It means we know it uses recycled content<br>and is 100% recyclable.                                                                                      |
|                     | Duraslat™ XG is made from 90% of recycled hardwood fibres and reclaimed plastic materials, which reduces demand for virgin materials.                                                                        |
|                     | Low Pollutants<br>Our powder-coating process doesn't emit Volatile Organic Compounds<br>(VOCs) and has Environmental Product Declarations (EPDs).                                                            |
| Warranty            | 5-year warranty. View the <u>warranty</u> for more details.                                                                                                                                                  |
| Lead Time           | 6-8 weeks                                                                                                                                                                                                    |
| Assembly & Delivery | Shipped fully assembled on pallets.                                                                                                                                                                          |
| Fixing Detail       | Surface or sub-surface fixed by others. Threaded rod to anchor supplied.                                                                                                                                     |