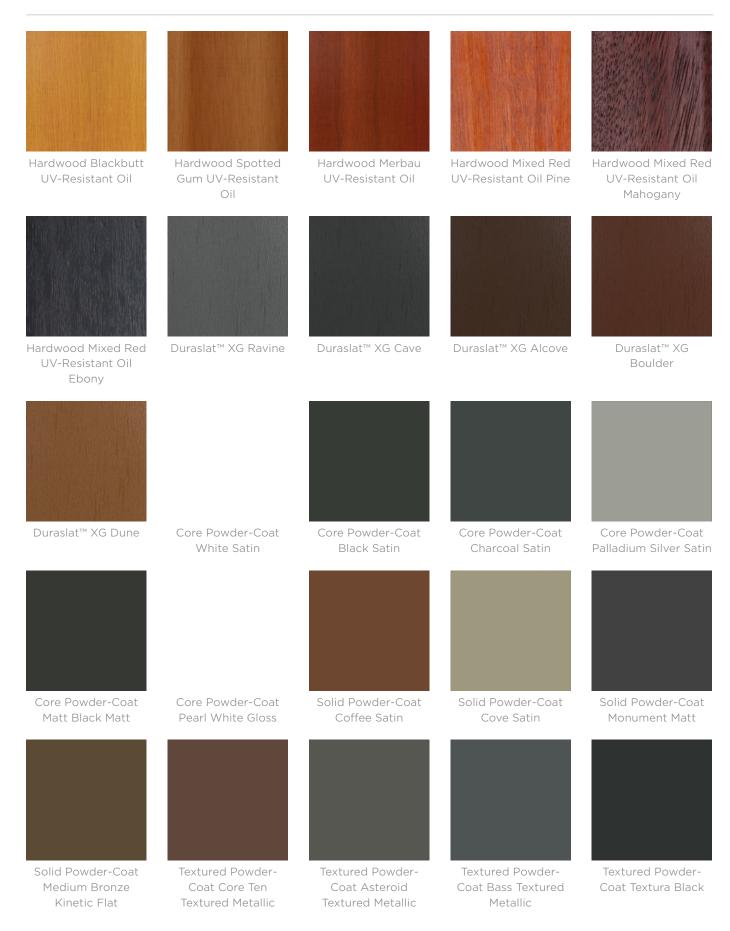

| Description | Featuring striking asymmetrical forms and robust materials that are<br>based on our competition-winning designs for the Western Sydney<br>Parklands Trust, the Prospect block seat is ideal for parkland and urban<br>environments. With a solid precast concrete base that grounds the<br>design, the seat is available in 5 hardwood and 5 Duraslat <sup>™</sup> XG batten<br>colours with steel framing details in 27 powder-coat colours or a<br>galvanised finish to blend in or contrast with the landscape it sits in. |
|-------------|-------------------------------------------------------------------------------------------------------------------------------------------------------------------------------------------------------------------------------------------------------------------------------------------------------------------------------------------------------------------------------------------------------------------------------------------------------------------------------------------------------------------------------|
| Made In     | Australia                                                                                                                                                                                                                                                                                                                                                                                                                                                                                                                     |
| Dimensions  | Hardwood<br>1600mmW x 607mmD x 770mmH<br>Duraslat™ XG<br>1600mmW x 607D x 770mmH                                                                                                                                                                                                                                                                                                                                                                                                                                              |
|             | Seat height: 445mm<br>Half backrest option: 1050mmW                                                                                                                                                                                                                                                                                                                                                                                                                                                                           |
| Weight      | Approx. 240kg                                                                                                                                                                                                                                                                                                                                                                                                                                                                                                                 |
| Batten Type | Hardwood<br>Blackbutt, Spotted Gum, Mixed Red -<br>Pine, Mahogany, Ebony Oil<br>Duraslat™ XG<br>Ravine, Cave, Alcove, Boulder, Dune                                                                                                                                                                                                                                                                                                                                                                                           |
| Frame       | Hot-dip galvanised or powder-coated steel<br>Armrest: hot-dip galvanised or powder-coated steel<br>Grey precast concrete block, off-form or acid etched exposed aggregate<br>finish                                                                                                                                                                                                                                                                                                                                           |
|             |                                                                                                                                                                                                                                                                                                                                                                                                                                                                                                                               |

Seating » Seats

| Powder Coat         | Core<br>White (satin), Black (satin), Charcoal (satin), Palladium Silver (satin), Matt<br>Black (matt), Pearl White (gloss)                                                                                  |
|---------------------|--------------------------------------------------------------------------------------------------------------------------------------------------------------------------------------------------------------|
|                     | Solid<br>Coffee (satin), Cove (satin), Monument (matt), Medium Bronze Kinetic<br>(flat)                                                                                                                      |
|                     | Textured<br>Core Ten (textured metallic), Asteroid (textured metallic), Bass (textured<br>metallic), Textura Black (textured), Textura Monument (textured), Textura<br>White (textured)                      |
|                     | Signature<br>Deep Ocean (satin), Wedgewood (satin), Mangrove (satin), Territory Red<br>(matt), Claypot (satin), Paperbark (satin)                                                                            |
|                     | Bold<br>Bondi Blue (gloss), Leaf (satin), Sensation (gloss), Lobster (satin),<br>Moonlight (satin)                                                                                                           |
| Sustainability      | Certified Hardwood<br>All hardwood is sourced from sustainable forests certified by the<br>Program for the Endorsement of Forest Certification (PEFC), the world's<br>largest forestry certification system. |
|                     | Recycled Materials<br>We locally source our steel. It means we know it uses recycled content<br>and is 100% recyclable.                                                                                      |
|                     | Duraslat™ XG is made from 90% of recycled hardwood fibres and reclaimed plastic materials, which reduces demand for virgin materials.                                                                        |
|                     | Low Pollutants<br>Our powder-coating process doesn't emit Volatile Organic Compounds<br>(VOCs) and has Environmental Product Declarations (EPDs).                                                            |
| Warranty            | 5-year warranty. View the <u>warranty</u> for more details.                                                                                                                                                  |
| Lead Time           | 6-8 weeks                                                                                                                                                                                                    |
| Assembly & Delivery | Shipped fully assembled on pallets.                                                                                                                                                                          |
| Fixing Detail       | Surface or sub-surface fixed by others. Threaded rod to anchor supplied.                                                                                                                                     |