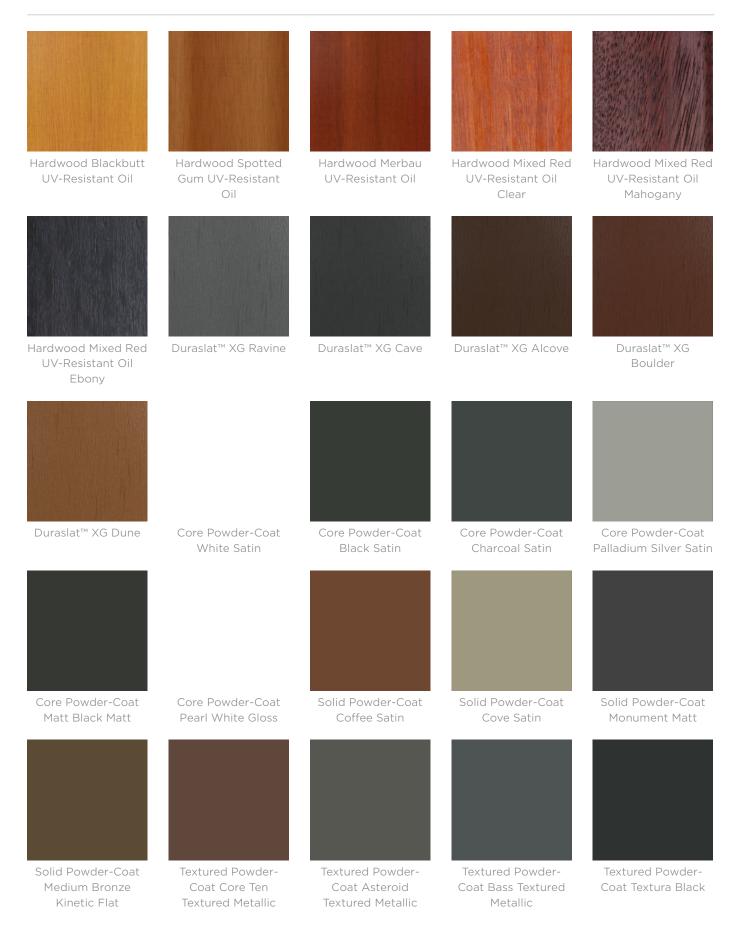

# Timeless classic table design with circular top. Hardwood or Duraslat<sup>™</sup> XG battens with a galvanised steel post frame in 27 powder-coat finishes.

| Description | The Urban pop table is a fun addition to the Urban collection. Use flexibly<br>with any items in our Urban furniture range to create small, fixed, fully<br>external settings. Team with our curved benches, single Urban seats, or in<br>front of cantilevered benches to create comfortable little seating alcoves<br>where people can eat, absorb some sunshine or work outside. Finishes<br>include 5 hardwood or 5 Duraslat™ XG colours and 27 powder-coat<br>finishes or a galvanised frame finish. Urban is close to our heart; a classic,<br>elegant, and highly functional collection that works in almost any public<br>space. |
|-------------|------------------------------------------------------------------------------------------------------------------------------------------------------------------------------------------------------------------------------------------------------------------------------------------------------------------------------------------------------------------------------------------------------------------------------------------------------------------------------------------------------------------------------------------------------------------------------------------------------------------------------------------|
| Made In     | Australia                                                                                                                                                                                                                                                                                                                                                                                                                                                                                                                                                                                                                                |
| Dimensions  | 2 Seater<br>600 DIA x 730mmH<br>4-5 Seater<br>900 DIA x 730mmH                                                                                                                                                                                                                                                                                                                                                                                                                                                                                                                                                                           |
| Batten Type | Hardwood<br>Blackbutt, Spotted Gum, Mixed Red -<br>Pine, Mahogany, Ebony Oil<br>Duraslat™ XG<br>Ravine, Cave, Alcove, Boulder, Dune                                                                                                                                                                                                                                                                                                                                                                                                                                                                                                      |
| Frame       | Powder-coated, galvanised steel.                                                                                                                                                                                                                                                                                                                                                                                                                                                                                                                                                                                                         |

Tables » Dining Height Tables

| Powder Coat         | Core<br>White (satin), Black (satin), Charcoal (satin), Palladium Silver (satin), Matt<br>Black (matt), Pearl White (gloss)                                                                                  |
|---------------------|--------------------------------------------------------------------------------------------------------------------------------------------------------------------------------------------------------------|
|                     | Solid<br>Coffee (satin), Cove (satin), Monument (matt), Medium Bronze Kinetic<br>(flat)                                                                                                                      |
|                     | Textured<br>Core Ten (textured metallic), Asteroid (textured metallic), Bass (textured<br>metallic), Textura Black (textured), Textura Monument (textured), Textura<br>White (textured)                      |
|                     | Signature<br>Deep Ocean (satin), Wedgewood (satin), Mangrove (satin), Territory Red<br>(matt), Claypot (satin), Paperbark (satin)                                                                            |
|                     | Bold<br>Bondi Blue (gloss), Leaf (satin), Sensation (gloss), Lobster (satin),<br>Moonlight (satin)                                                                                                           |
| Sustainability      | Certified Hardwood<br>All hardwood is sourced from sustainable forests certified by the<br>Program for the Endorsement of Forest Certification (PEFC), the world's<br>largest forestry certification system. |
|                     | Recycled Materials<br>We locally source our aluminium. It means we know it uses recycled<br>content and is 100% recyclable.                                                                                  |
|                     | Duraslat™ XG is made from 90% of recycled hardwood fibres and reclaimed plastic materials, which reduces demand for virgin materials.                                                                        |
|                     | Low Pollutants<br>Our powder-coating process doesn't emit Volatile Organic Compounds<br>(VOCs) and has Environmental Product Declarations (EPDs).                                                            |
| Warranty            | 5-year warranty. View the <u>warranty</u> for more details.                                                                                                                                                  |
| Lead Time           | 4-6 weeks                                                                                                                                                                                                    |
| Assembly & Delivery | Shipped fully assembled on pallets.                                                                                                                                                                          |
| Fixing Detail       | Post fixed by others - surface, sub-surface or core-holed. Anchors not included.                                                                                                                             |