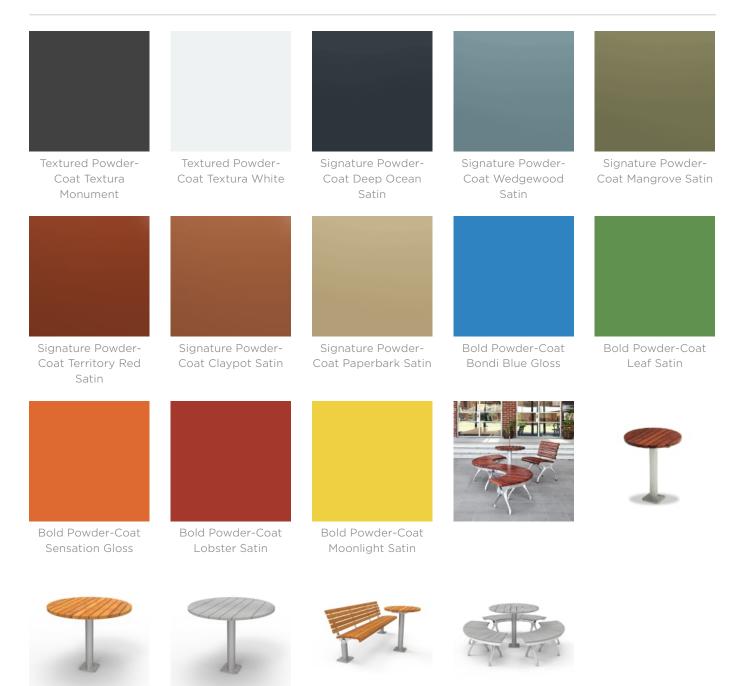

Tables » Dining Height Tables

| Powder Coat         | Core<br>White (satin), Black (satin), Charcoal (satin), Palladium Silver (satin), Matt<br>Black (matt), Pearl White (gloss)                                                                                  |
|---------------------|--------------------------------------------------------------------------------------------------------------------------------------------------------------------------------------------------------------|
|                     | Solid<br>Coffee (satin), Cove (satin), Monument (matt), Medium Bronze Kinetic<br>(flat)                                                                                                                      |
|                     | Textured<br>Core Ten (textured metallic), Asteroid (textured metallic), Bass (textured<br>metallic), Textura Black (textured), Textura Monument (textured), Textura<br>White (textured)                      |
|                     | Signature<br>Deep Ocean (satin), Wedgewood (satin), Mangrove (satin), Territory Red<br>(matt), Claypot (satin), Paperbark (satin)                                                                            |
|                     | Bold<br>Bondi Blue (gloss), Leaf (satin), Sensation (gloss), Lobster (satin),<br>Moonlight (satin)                                                                                                           |
| Sustainability      | Certified Hardwood<br>All hardwood is sourced from sustainable forests certified by the<br>Program for the Endorsement of Forest Certification (PEFC), the world's<br>largest forestry certification system. |
|                     | Recycled Materials<br>We locally source our aluminium. It means we know it uses recycled<br>content and is 100% recyclable.                                                                                  |
|                     | Duraslat™ XG is made from 90% of recycled hardwood fibres and reclaimed plastic materials, which reduces demand for virgin materials.                                                                        |
|                     | Low Pollutants<br>Our powder-coating process doesn't emit Volatile Organic Compounds<br>(VOCs) and has Environmental Product Declarations (EPDs).                                                            |
| Warranty            | 5-year warranty. View the <u>warranty</u> for more details.                                                                                                                                                  |
| Lead Time           | 4-6 weeks                                                                                                                                                                                                    |
| Assembly & Delivery | Shipped fully assembled on pallets.                                                                                                                                                                          |
| Fixing Detail       | Post fixed by others - surface, sub-surface or core-holed. Anchors not included.                                                                                                                             |