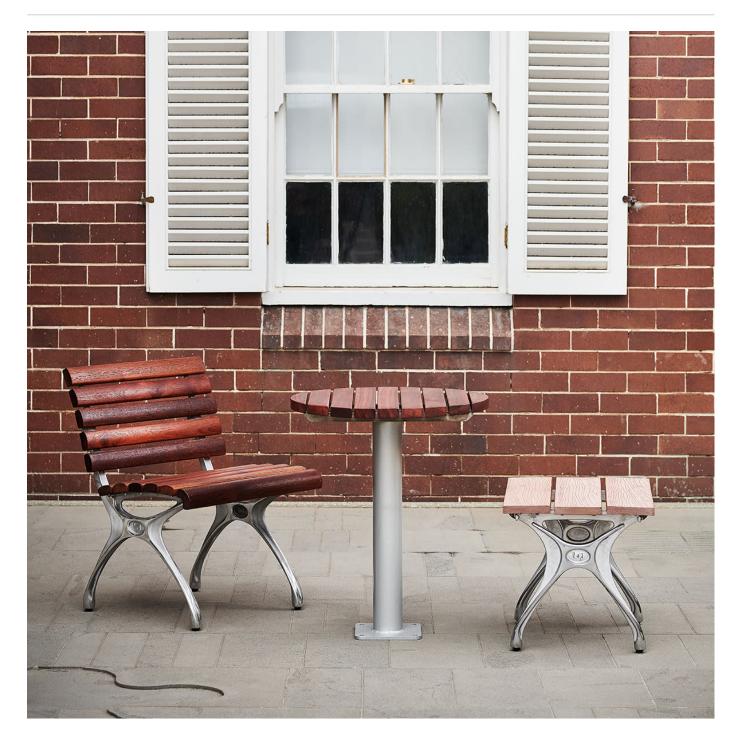

Tables » Dining Height Tables

Collection: Urban

Designed by: Botton + Gardiner

Tables » Dining Height Tables

PUBLIC SPACE FURNITURE

Tables » Dining Height Tables

Tables » Dining Height Tables

# Timeless classic table design with circular top. Hardwood or Duraslat<sup>™</sup> XG battens with a galvanised steel post frame in 27 powder-coat finishes.

| Description | The Urban pop table is a fun addition to the Urban collection. Use flexibly<br>with any items in our Urban furniture range to create small, fixed, fully<br>external settings. Team with our curved benches, single Urban seats, or in<br>front of cantilevered benches to create comfortable little seating alcoves<br>where people can eat, absorb some sunshine or work outside. Finishes<br>include 5 hardwood or 5 Duraslat™ XG colours and 27 powder-coat<br>finishes or a galvanised frame finish. Urban is close to our heart; a classic,<br>elegant, and highly functional collection that works in almost any public<br>space. |
|-------------|------------------------------------------------------------------------------------------------------------------------------------------------------------------------------------------------------------------------------------------------------------------------------------------------------------------------------------------------------------------------------------------------------------------------------------------------------------------------------------------------------------------------------------------------------------------------------------------------------------------------------------------|
| Made In     | Australia                                                                                                                                                                                                                                                                                                                                                                                                                                                                                                                                                                                                                                |
| Dimensions  | 2 Seater<br>600 DIA x 730mmH<br>4-5 Seater<br>900 DIA x 730mmH                                                                                                                                                                                                                                                                                                                                                                                                                                                                                                                                                                           |
| Batten Type | Hardwood<br>Blackbutt, Spotted Gum, Mixed Red -<br>Pine, Mahogany, Ebony Oil<br>Duraslat™ XG<br>Ravine, Cave, Alcove, Boulder, Dune                                                                                                                                                                                                                                                                                                                                                                                                                                                                                                      |
| Frame       | Powder-coated, galvanised steel.                                                                                                                                                                                                                                                                                                                                                                                                                                                                                                                                                                                                         |