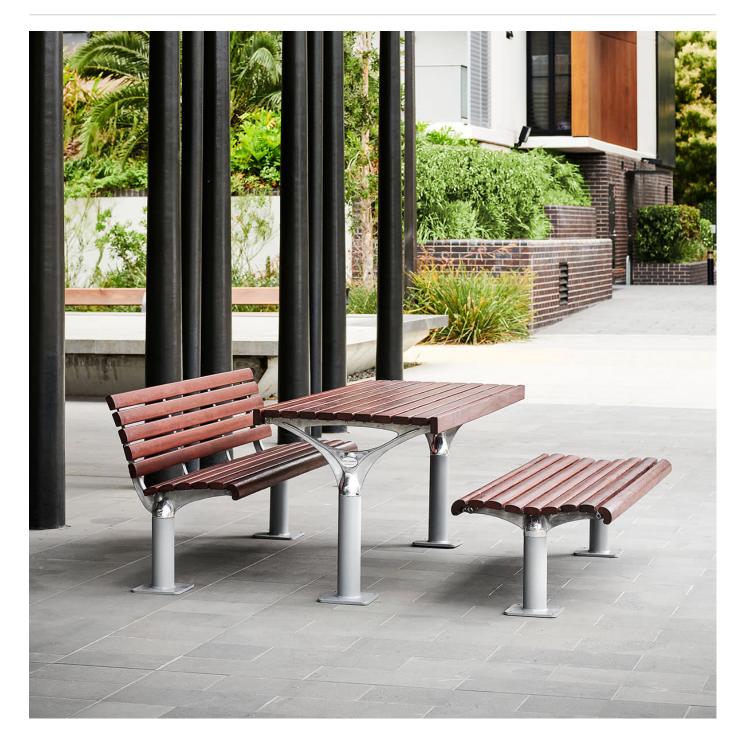

Seating » Seats

Collection: Urban

Designed by: Botton + Gardiner

Seating » Seats

PUBLIC SPACE FURNITURE

Seating » Seats

Seating » Seats

Timeless post seating. Hardwood, Duraslat<sup>™</sup> XG, aluminium battens with an elegant cast aluminium frame in 27 powder-coat finishes or polished.

| Description | Referencing Paris's famous wrought ironwork, curved cast aluminium<br>framing is complemented by muscular hardwood, Duraslat <sup>™</sup> XG surfaces<br>or aluminium surfaces to offer a timeless Urban post seat. It is a<br>contemporary twist on the classic design. The post legs give flexibility<br>with installation and simplicity, balanced by the detail in the batten<br>profiles and armrest arches and is ideal for council parks, bus stops,<br>outdoor university areas and picnic settings. Finishes include 5 hardwood<br>or 5 Duraslat <sup>™</sup> XG colours and 27 powder-coat finishes or a polished<br>aluminium finish. Urban is close to our heart; a classic, elegant, and highly<br>functional collection that works in almost any public space. |
|-------------|------------------------------------------------------------------------------------------------------------------------------------------------------------------------------------------------------------------------------------------------------------------------------------------------------------------------------------------------------------------------------------------------------------------------------------------------------------------------------------------------------------------------------------------------------------------------------------------------------------------------------------------------------------------------------------------------------------------------------------------------------------------------------|
| Made In     | Australia                                                                                                                                                                                                                                                                                                                                                                                                                                                                                                                                                                                                                                                                                                                                                                    |
| Dimensions  | Hardwood<br>1800mmW x 580mmD x 770mmH                                                                                                                                                                                                                                                                                                                                                                                                                                                                                                                                                                                                                                                                                                                                        |
|             | Duraslat™ XG<br>1600mmW x 580mmD x 770mmH                                                                                                                                                                                                                                                                                                                                                                                                                                                                                                                                                                                                                                                                                                                                    |
|             | Aluminium   Alugrain<br>2000mmW x 580mmD x 770mmH                                                                                                                                                                                                                                                                                                                                                                                                                                                                                                                                                                                                                                                                                                                            |
|             | Seat height: 440mm<br>Classic arm height: 610mm<br>Accessible arm height: 670mm                                                                                                                                                                                                                                                                                                                                                                                                                                                                                                                                                                                                                                                                                              |
| Batten Type | Hardwood<br>Blackbutt, Spotted Gum, Mixed Red -<br>Pine, Mahogany, Ebony Oil                                                                                                                                                                                                                                                                                                                                                                                                                                                                                                                                                                                                                                                                                                 |
|             | Duraslat™ XG<br>Ravine, Cave, Alcove, Boulder, Dune                                                                                                                                                                                                                                                                                                                                                                                                                                                                                                                                                                                                                                                                                                                          |
|             | Aluminium   Alugrain<br>Natural, Driftwood, Spotted Gum                                                                                                                                                                                                                                                                                                                                                                                                                                                                                                                                                                                                                                                                                                                      |
| Frame       | Cast aluminium in a powder-coat or polished finish                                                                                                                                                                                                                                                                                                                                                                                                                                                                                                                                                                                                                                                                                                                           |
|             | Classic + accessible armrest: cast aluminium in a powder-coat or polished finish                                                                                                                                                                                                                                                                                                                                                                                                                                                                                                                                                                                                                                                                                             |