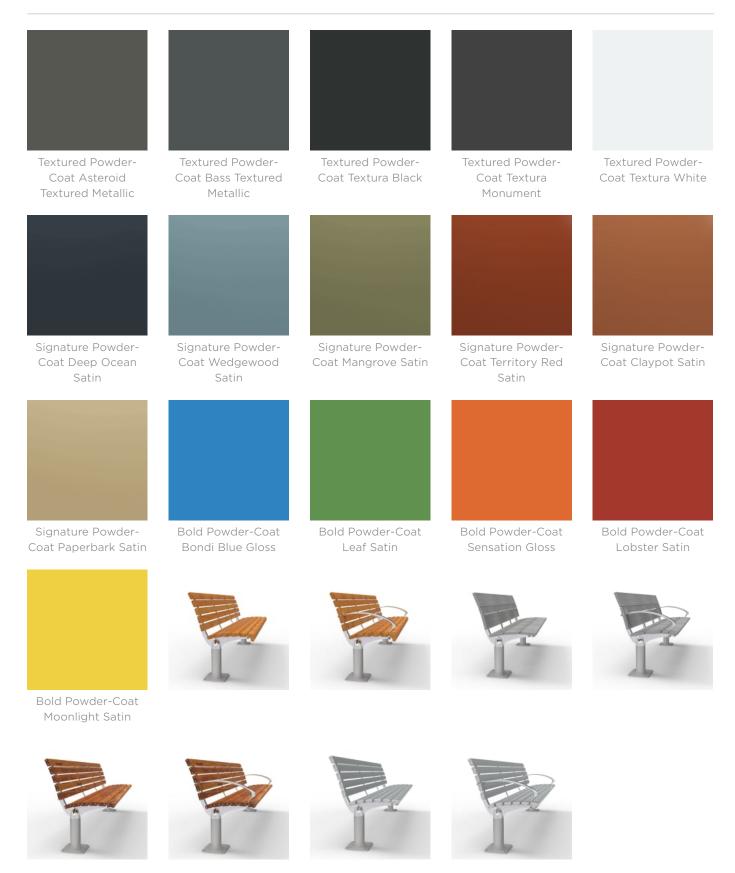

| Powder Coat         | Core<br>White (satin), Black (satin), Charcoal (satin), Palladium Silver (satin), Matt<br>Black (matt), Pearl White (gloss)                                                                                  |
|---------------------|--------------------------------------------------------------------------------------------------------------------------------------------------------------------------------------------------------------|
|                     | Solid<br>Coffee (satin), Cove (satin), Monument (matt), Medium Bronze Kinetic<br>(flat)                                                                                                                      |
|                     | Textured<br>Core Ten (textured metallic), Asteroid (textured metallic), Bass (textured<br>metallic), Textura Black (textured), Textura Monument (textured), Textura<br>White (textured)                      |
|                     | Signature<br>Deep Ocean (satin), Wedgewood (satin), Mangrove (satin), Territory Red<br>(matt), Claypot (satin), Paperbark (satin)                                                                            |
|                     | Bold<br>Bondi Blue (gloss), Leaf (satin), Sensation (gloss), Lobster (satin),<br>Moonlight (satin)                                                                                                           |
| Sustainability      | Certified Hardwood<br>All hardwood is sourced from sustainable forests certified by the<br>Program for the Endorsement of Forest Certification (PEFC), the world's<br>largest forestry certification system. |
|                     | Recycled Materials<br>We locally source our aluminium. It means we know it uses recycled<br>content and is 100% recyclable.                                                                                  |
|                     | Duraslat™ XG is made from 90% of recycled hardwood fibres and reclaimed plastic materials, which reduces demand for virgin materials.                                                                        |
|                     | Low Pollutants<br>Our powder-coating process doesn't emit Volatile Organic Compounds<br>(VOCs) and has Environmental Product Declarations (EPDs).                                                            |
| Warranty            | 5-year warranty. View the <u>warranty</u> for more details.                                                                                                                                                  |
| Lead Time           | 4-6 weeks                                                                                                                                                                                                    |
| Assembly & Delivery | Shipped fully assembled on pallets.                                                                                                                                                                          |
| Fixing Detail       | Post fixed by others - surface, sub-surface or core-holed. Anchors not included.                                                                                                                             |