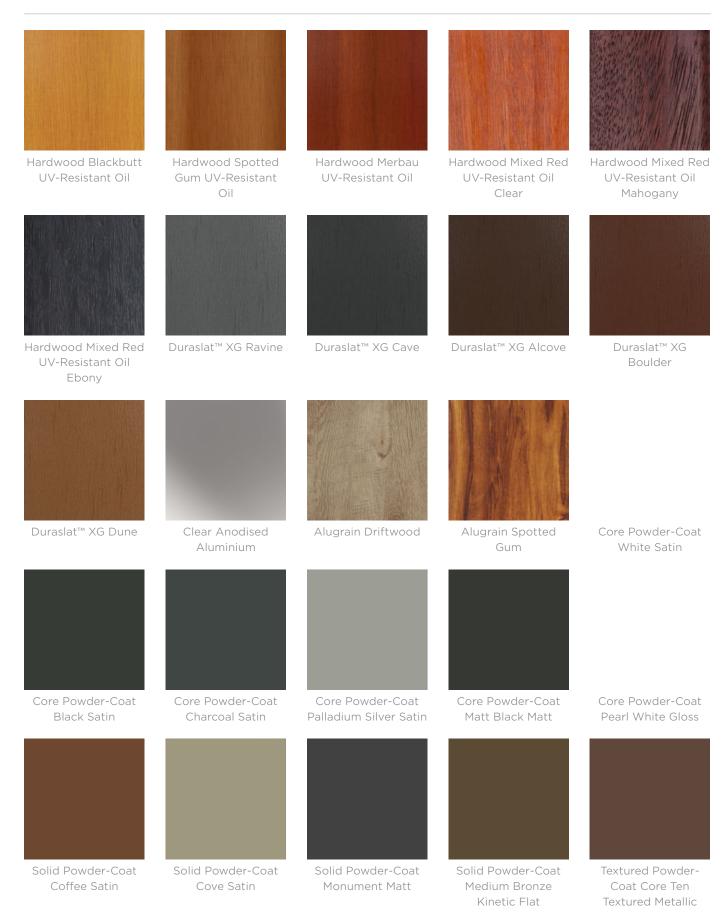

| Description | Referencing Paris's famous wrought ironwork, curved cast aluminium<br>framing is complemented by muscular hardwood, Duraslat <sup>™</sup> XG surfaces<br>or aluminium surfaces to offer a timeless Urban post seat. It is a<br>contemporary twist on the classic design. The post legs give flexibility<br>with installation and simplicity, balanced by the detail in the batten<br>profiles and armrest arches and is ideal for council parks, bus stops,<br>outdoor university areas and picnic settings. Finishes include 5 hardwood<br>or 5 Duraslat <sup>™</sup> XG colours and 27 powder-coat finishes or a polished<br>aluminium finish. Urban is close to our heart; a classic, elegant, and highly<br>functional collection that works in almost any public space. |
|-------------|------------------------------------------------------------------------------------------------------------------------------------------------------------------------------------------------------------------------------------------------------------------------------------------------------------------------------------------------------------------------------------------------------------------------------------------------------------------------------------------------------------------------------------------------------------------------------------------------------------------------------------------------------------------------------------------------------------------------------------------------------------------------------|
| Made In     | Australia                                                                                                                                                                                                                                                                                                                                                                                                                                                                                                                                                                                                                                                                                                                                                                    |
| Dimensions  | Hardwood<br>1800mmW x 580mmD x 770mmH                                                                                                                                                                                                                                                                                                                                                                                                                                                                                                                                                                                                                                                                                                                                        |
|             | Duraslat™ XG<br>1600mmW x 580mmD x 770mmH                                                                                                                                                                                                                                                                                                                                                                                                                                                                                                                                                                                                                                                                                                                                    |
|             | Aluminium   Alugrain<br>2000mmW x 580mmD x 770mmH                                                                                                                                                                                                                                                                                                                                                                                                                                                                                                                                                                                                                                                                                                                            |
|             | Seat height: 440mm<br>Classic arm height: 610mm<br>Accessible arm height: 670mm                                                                                                                                                                                                                                                                                                                                                                                                                                                                                                                                                                                                                                                                                              |
| Batten Type | Hardwood<br>Blackbutt, Spotted Gum, Mixed Red -<br>Pine, Mahogany, Ebony Oil                                                                                                                                                                                                                                                                                                                                                                                                                                                                                                                                                                                                                                                                                                 |
|             | Duraslat™ XG<br>Ravine, Cave, Alcove, Boulder, Dune                                                                                                                                                                                                                                                                                                                                                                                                                                                                                                                                                                                                                                                                                                                          |
|             | Aluminium   Alugrain<br>Natural, Driftwood, Spotted Gum                                                                                                                                                                                                                                                                                                                                                                                                                                                                                                                                                                                                                                                                                                                      |
| Frame       | Cast aluminium in a powder-coat or polished finish                                                                                                                                                                                                                                                                                                                                                                                                                                                                                                                                                                                                                                                                                                                           |
|             | Classic + accessible armrest: cast aluminium in a powder-coat or polished finish                                                                                                                                                                                                                                                                                                                                                                                                                                                                                                                                                                                                                                                                                             |

| Powder Coat         | Core<br>White (satin), Black (satin), Charcoal (satin), Palladium Silver (satin), Matt<br>Black (matt), Pearl White (gloss)                                                                                  |
|---------------------|--------------------------------------------------------------------------------------------------------------------------------------------------------------------------------------------------------------|
|                     | Solid<br>Coffee (satin), Cove (satin), Monument (matt), Medium Bronze Kinetic<br>(flat)                                                                                                                      |
|                     | Textured<br>Core Ten (textured metallic), Asteroid (textured metallic), Bass (textured<br>metallic), Textura Black (textured), Textura Monument (textured), Textura<br>White (textured)                      |
|                     | Signature<br>Deep Ocean (satin), Wedgewood (satin), Mangrove (satin), Territory Red<br>(matt), Claypot (satin), Paperbark (satin)                                                                            |
|                     | Bold<br>Bondi Blue (gloss), Leaf (satin), Sensation (gloss), Lobster (satin),<br>Moonlight (satin)                                                                                                           |
| Sustainability      | Certified Hardwood<br>All hardwood is sourced from sustainable forests certified by the<br>Program for the Endorsement of Forest Certification (PEFC), the world's<br>largest forestry certification system. |
|                     | Recycled Materials<br>We locally source our aluminium. It means we know it uses recycled<br>content and is 100% recyclable.                                                                                  |
|                     | Duraslat™ XG is made from 90% of recycled hardwood fibres and reclaimed plastic materials, which reduces demand for virgin materials.                                                                        |
|                     | Low Pollutants<br>Our powder-coating process doesn't emit Volatile Organic Compounds<br>(VOCs) and has Environmental Product Declarations (EPDs).                                                            |
| Warranty            | 5-year warranty. View the <u>warranty</u> for more details.                                                                                                                                                  |
| Lead Time           | 4-6 weeks                                                                                                                                                                                                    |
| Assembly & Delivery | Shipped fully assembled on pallets.                                                                                                                                                                          |
| Fixing Detail       | Post fixed by others - surface, sub-surface or core-holed. Anchors not included.                                                                                                                             |