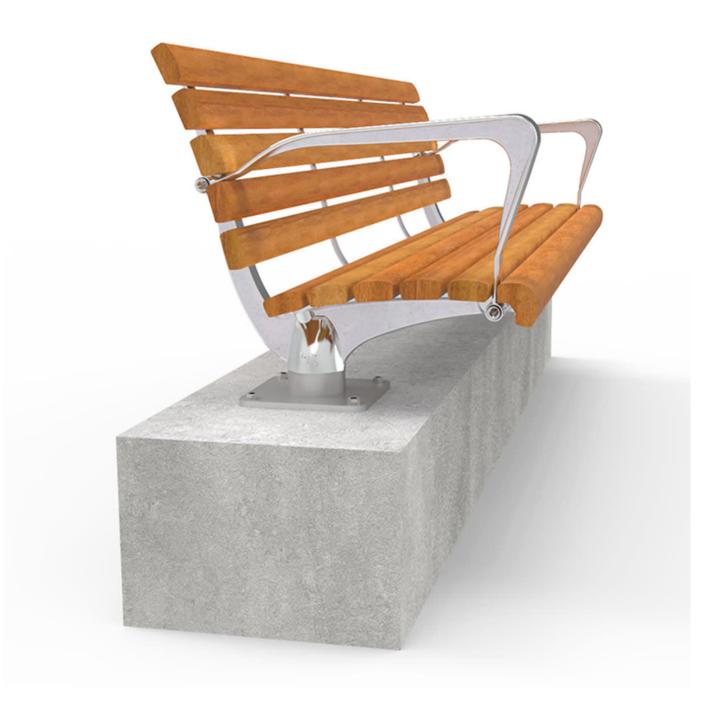

Seating » Seats

Collections: Urban

Designed By: Botton + Gardiner

Applications: Indoor, Outdoor

Seating » Seats

Timeless plinth seating AS1428.2. Hardwood battens with an elegant cast aluminium frame in 27 powder-coat finishes or polished.

| ✓ AS1428.2     |                                                                                                                                                                                                                                                                                                                                                                                                                                                                                                                                                                                                                                                                                     |  |  |
|----------------|-------------------------------------------------------------------------------------------------------------------------------------------------------------------------------------------------------------------------------------------------------------------------------------------------------------------------------------------------------------------------------------------------------------------------------------------------------------------------------------------------------------------------------------------------------------------------------------------------------------------------------------------------------------------------------------|--|--|
| Description    | Referencing Paris's famous wrought ironwork, curved cast aluminium<br>framing is complemented by muscular hardwood, to offer a timeless<br>Urban plinth seat AS1428.2. With the new accessible armrests and correct<br>installation, the design complies with AS1428.2 Accessibility guidelines<br>for projects meeting DDA requirements making it ideal for council parks,<br>shopping centres, outdoor university areas and aged care villages.<br>Finishes include 5 hardwood colours and 27 powder-coat finishes or a<br>polished aluminium finish. Urban is close to our heart; a classic, elegant,<br>and highly functional collection that works in almost any public space. |  |  |
| Sustainability | Certified Hardwood<br>All hardwood is sourced from sustainable forests certified by the<br>Program for the Endorsement of Forest Certification (PEFC), the world's<br>largest forestry certification system.<br>Recycled Materials                                                                                                                                                                                                                                                                                                                                                                                                                                                  |  |  |
|                | We locally source our aluminium. It means we know it uses recycled content and is 100% recyclable.                                                                                                                                                                                                                                                                                                                                                                                                                                                                                                                                                                                  |  |  |
|                | Duraslat™ XG is made from 90% of recycled hardwood fibres and reclaimed plastic materials, which reduces demand for virgin materials.                                                                                                                                                                                                                                                                                                                                                                                                                                                                                                                                               |  |  |
|                | Low Pollutants<br>Our powder-coating process doesn't emit Volatile Organic Compounds<br>(VOCs) and has Environmental Product Declarations (EPDs).                                                                                                                                                                                                                                                                                                                                                                                                                                                                                                                                   |  |  |
| Powder Coat    | Core<br>White (satin), Black (satin), Charcoal (satin), Palladium Silver (satin), Matt<br>Black (matt), Pearl White (gloss)                                                                                                                                                                                                                                                                                                                                                                                                                                                                                                                                                         |  |  |
|                | Solid<br>Coffee (satin), Cove (satin), Monument (matt), Medium Bronze Kinetic<br>(flat)                                                                                                                                                                                                                                                                                                                                                                                                                                                                                                                                                                                             |  |  |
|                | Textured<br>Core Ten (textured metallic), Asteroid (textured metallic), Bass (textured<br>metallic), Textura Black (textured), Textura Monument (textured), Textura<br>White (textured)                                                                                                                                                                                                                                                                                                                                                                                                                                                                                             |  |  |
|                | Signature<br>Deep Ocean (satin), Wedgewood (satin), Mangrove (satin), Territory Red<br>(matt), Claypot (satin), Paperbark (satin)                                                                                                                                                                                                                                                                                                                                                                                                                                                                                                                                                   |  |  |
|                | Bold<br>Bondi Blue (gloss), Leaf (satin), Sensation (gloss), Lobster (satin),<br>Moonlight (satin)                                                                                                                                                                                                                                                                                                                                                                                                                                                                                                                                                                                  |  |  |

PUBLIC SPACE FURNITURE

Seating » Seats

| Dimensions          | Hardwood<br>1800mmW x 580mmD x 750mmH<br>Existing plinth wall by others - recommended height 250mm for a seat<br>height of 440mm. Accessible arm height: 670mm                                                                   |  |  |  |
|---------------------|----------------------------------------------------------------------------------------------------------------------------------------------------------------------------------------------------------------------------------|--|--|--|
| Batten Type         | Hardwood<br>Blackbutt, Spotted Gum, Mixed Red -<br>Pine, Mahogany, Ebony Oil                                                                                                                                                     |  |  |  |
| Frame               | Cast aluminium in a powder-coat or polished finish<br>Accessible armrest: cast aluminium in a powder-coat or polished finish                                                                                                     |  |  |  |
| Made In             | Australia                                                                                                                                                                                                                        |  |  |  |
| Lead Time           | 4-6 weeks                                                                                                                                                                                                                        |  |  |  |
| Assembly & Delivery | Shipped fully assembled on pallets.                                                                                                                                                                                              |  |  |  |
| Fixing Detail       | To meet AS1428.2 this item needs to be installed to the correct seat<br>height: 400-450mm with the plinth set back min. 150mm from the seat<br>edge<br>Post fixed by others - surface fixed or core-holed. Anchors not included. |  |  |  |
|                     |                                                                                                                                                                                                                                  |  |  |  |