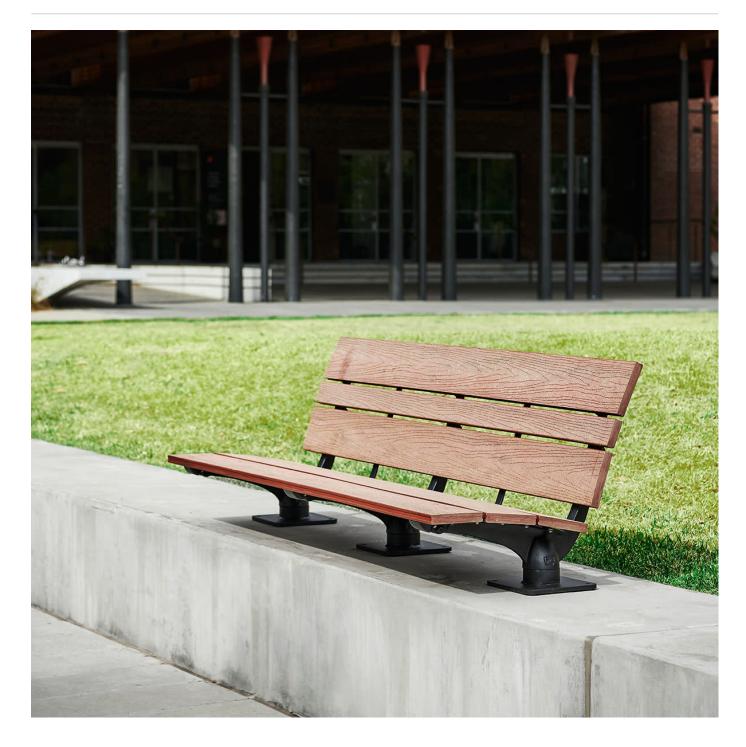

Seating » Seats

Collection: Urban

Designed by: Botton + Gardiner

PUBLIC SPACE FURNITURE

Seating » Seats

Seating » Seats

Bold Powder-Coat Moonlight Satin

Timeless wall-mounted seat. Hardwood, Duraslat™ XG, aluminium battens with an elegant cast aluminium frame in 27 powder-coat finishes or polished.

| Description | Referencing Paris's famous wrought ironwork, curved cast aluminium<br>framing is complemented by muscular hardwood, Duraslat™ XG surfaces<br>or aluminium surfaces to offer a timeless Urban plinth seat. It is a great<br>solution for low walls to add comfortable seating zones. Optional<br>armrests allows for easier access for elderly or mobility restricted<br>members of the community, and also helps to obstruct skateboarders.<br>Alternate with the Urban plinth bench to provide backed and backless<br>alcoves. Finishes include 5 hardwood or 5 Duraslat™ XG colours and 27<br>powder-coat finishes or a polished aluminium finish. Urban is close to our<br>heart; a classic, elegant, and highly functional collection that works in<br>almost any public space. |
|-------------|-------------------------------------------------------------------------------------------------------------------------------------------------------------------------------------------------------------------------------------------------------------------------------------------------------------------------------------------------------------------------------------------------------------------------------------------------------------------------------------------------------------------------------------------------------------------------------------------------------------------------------------------------------------------------------------------------------------------------------------------------------------------------------------|
| Made In     | Australia                                                                                                                                                                                                                                                                                                                                                                                                                                                                                                                                                                                                                                                                                                                                                                           |
| Dimensions  | Hardwood<br>1800mmW x 580mmD x 750mmH<br>Duraslat <sup>™</sup> XG<br>1600mmW x 580mmD x 750mmH<br>Aluminium   Alugrain<br>2000mmW x 580mmD x 750mmH<br>Existing plinth wall by others - recommended height 250mm for a seat<br>height of 440mm. Classic arm height: 610mm<br>Accessible arm height: 670mm                                                                                                                                                                                                                                                                                                                                                                                                                                                                           |
| Batten Type | Hardwood<br>Blackbutt, Spotted Gum, Mixed Red -<br>Pine, Mahogany, Ebony Oil<br>Duraslat™ XG<br>Ravine, Cave, Alcove, Boulder, Dune<br>Aluminium   Alugrain<br>Clear Anodised, Driftwood, Spotted Gum                                                                                                                                                                                                                                                                                                                                                                                                                                                                                                                                                                               |
| Frame       | Cast aluminium in a powder-coat or polished finish<br>Classic + accessible armrest: cast aluminium in a powder-coat or polished<br>finish                                                                                                                                                                                                                                                                                                                                                                                                                                                                                                                                                                                                                                           |