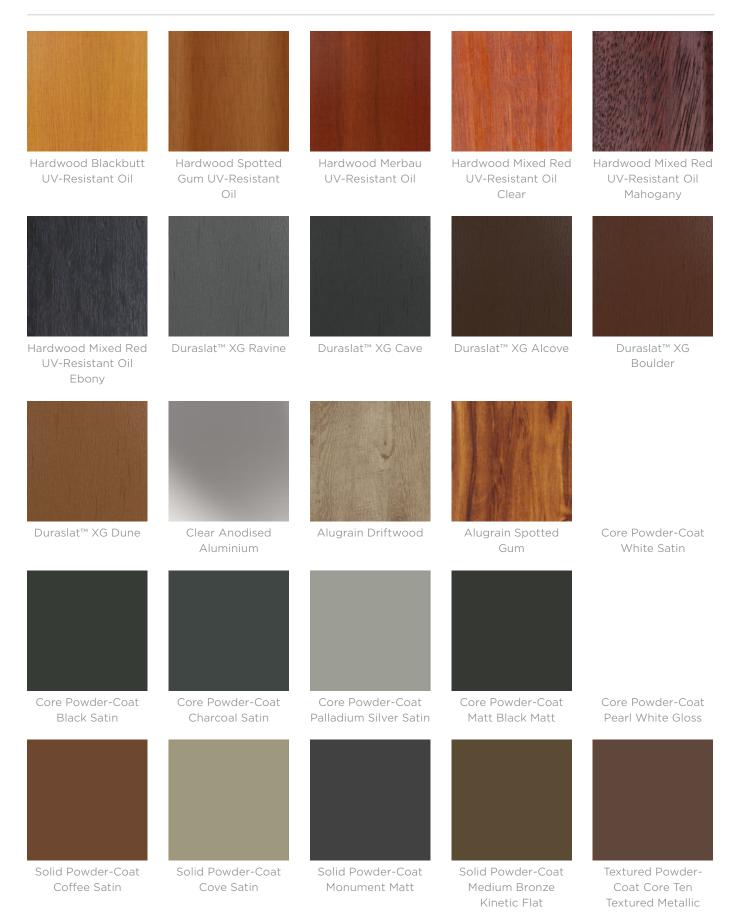

| Description | Referencing Paris's famous wrought ironwork, curved cast aluminium<br>framing is complemented by muscular hardwood, Duraslat™ XG surfaces<br>or aluminium surfaces to offer a timeless Urban plinth seat. It is a great<br>solution for low walls to add comfortable seating zones. Optional<br>armrests allows for easier access for elderly or mobility restricted<br>members of the community, and also helps to obstruct skateboarders.<br>Alternate with the Urban plinth bench to provide backed and backless<br>alcoves. Finishes include 5 hardwood or 5 Duraslat™ XG colours and 27<br>powder-coat finishes or a polished aluminium finish. Urban is close to our<br>heart; a classic, elegant, and highly functional collection that works in<br>almost any public space. |
|-------------|-------------------------------------------------------------------------------------------------------------------------------------------------------------------------------------------------------------------------------------------------------------------------------------------------------------------------------------------------------------------------------------------------------------------------------------------------------------------------------------------------------------------------------------------------------------------------------------------------------------------------------------------------------------------------------------------------------------------------------------------------------------------------------------|
| Made In     | Australia                                                                                                                                                                                                                                                                                                                                                                                                                                                                                                                                                                                                                                                                                                                                                                           |
| Dimensions  | Hardwood<br>1800mmW x 580mmD x 750mmH<br>Duraslat <sup>™</sup> XG<br>1600mmW x 580mmD x 750mmH<br>Aluminium   Alugrain<br>2000mmW x 580mmD x 750mmH<br>Existing plinth wall by others - recommended height 250mm for a seat<br>height of 440mm. Classic arm height: 610mm<br>Accessible arm height: 670mm                                                                                                                                                                                                                                                                                                                                                                                                                                                                           |
| Batten Type | Hardwood<br>Blackbutt, Spotted Gum, Mixed Red -<br>Pine, Mahogany, Ebony Oil<br>Duraslat™ XG<br>Ravine, Cave, Alcove, Boulder, Dune<br>Aluminium   Alugrain<br>Clear Anodised, Driftwood, Spotted Gum                                                                                                                                                                                                                                                                                                                                                                                                                                                                                                                                                                               |
| Frame       | Cast aluminium in a powder-coat or polished finish<br>Classic + accessible armrest: cast aluminium in a powder-coat or polished<br>finish                                                                                                                                                                                                                                                                                                                                                                                                                                                                                                                                                                                                                                           |

| Powder Coat         | Core<br>White (satin), Black (satin), Charcoal (satin), Palladium Silver (satin), Matt<br>Black (matt), Pearl White (gloss)                                                                                  |
|---------------------|--------------------------------------------------------------------------------------------------------------------------------------------------------------------------------------------------------------|
|                     | Solid<br>Coffee (satin), Cove (satin), Monument (matt), Medium Bronze Kinetic<br>(flat)                                                                                                                      |
|                     | Textured<br>Core Ten (textured metallic), Asteroid (textured metallic), Bass (textured<br>metallic), Textura Black (textured), Textura Monument (textured), Textura<br>White (textured)                      |
|                     | Signature<br>Deep Ocean (satin), Wedgewood (satin), Mangrove (satin), Territory Red<br>(matt), Claypot (satin), Paperbark (satin)                                                                            |
|                     | Bold<br>Bondi Blue (gloss), Leaf (satin), Sensation (gloss), Lobster (satin),<br>Moonlight (satin)                                                                                                           |
| Sustainability      | Certified Hardwood<br>All hardwood is sourced from sustainable forests certified by the<br>Program for the Endorsement of Forest Certification (PEFC), the world's<br>largest forestry certification system. |
|                     | Recycled Materials<br>We locally source our aluminium. It means we know it uses recycled<br>content and is 100% recyclable.                                                                                  |
|                     | Duraslat™ XG is made from 90% of recycled hardwood fibres and reclaimed plastic materials, which reduces demand for virgin materials.                                                                        |
|                     | Low Pollutants<br>Our powder-coating process doesn't emit Volatile Organic Compounds<br>(VOCs) and has Environmental Product Declarations (EPDs).                                                            |
| Warranty            | 5-year warranty. View the <u>warranty</u> for more details.                                                                                                                                                  |
| Lead Time           | 4-6 weeks                                                                                                                                                                                                    |
| Assembly & Delivery | Shipped fully assembled on pallets.                                                                                                                                                                          |
| Fixing Detail       | Post fixed by others - surface fixed or core-holed. Anchors not included.                                                                                                                                    |