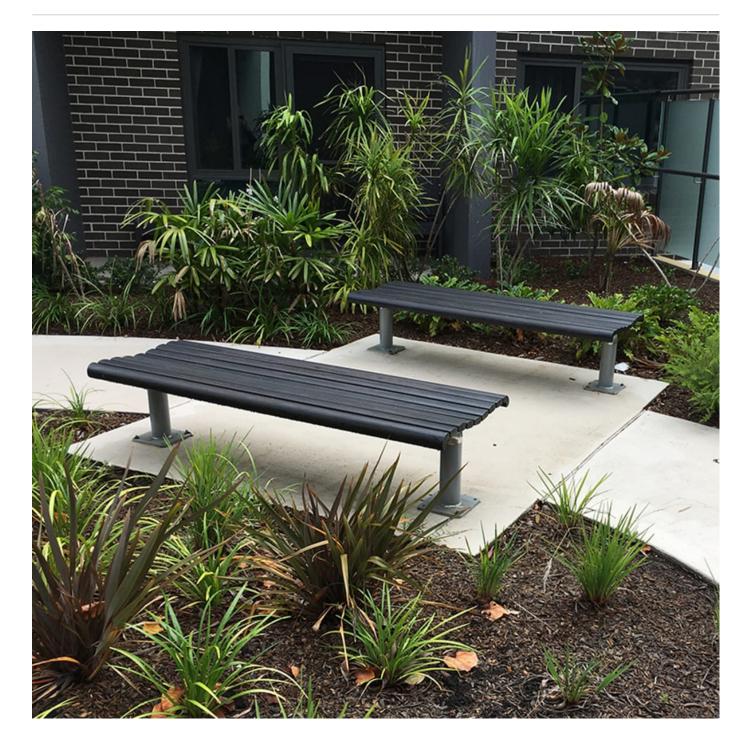

Seating » Benches

Collection: Urban

Designed by: Botton + Gardiner

Seating » Benches

botton + gardiner

PUBLIC SPACE FURNITURE

Seating » Benches

Bold Powder-Coat Moonlight Satin

Timeless post bench. Hardwood, Duraslat™ XG, aluminium battens with an elegant cast aluminium frame in 27 powder-coat finishes or polished.

| Description | Referencing Paris's famous wrought ironwork, curved cast aluminium<br>framing is complemented by muscular hardwood, Duraslat™ XG surfaces<br>or aluminium surfaces to offer a timeless Urban post bench. The<br>generous seat depth and contoured top of the design makes it a<br>comfortable piece while the post legs give you flexibility with installation<br>and contemporary simplicity. This classic streetscape bench is ideal for<br>council parks, bus stops, outdoor university or shopping centre<br>thoroughfares and picnic settings. Finishes include 5 hardwood or 5<br>Duraslat™ XG colours and 27 powder-coat finishes or a polished<br>aluminium finish. Urban is close to our heart; a classic, elegant, and highly<br>functional collection that works in almost any public space. |
|-------------|---------------------------------------------------------------------------------------------------------------------------------------------------------------------------------------------------------------------------------------------------------------------------------------------------------------------------------------------------------------------------------------------------------------------------------------------------------------------------------------------------------------------------------------------------------------------------------------------------------------------------------------------------------------------------------------------------------------------------------------------------------------------------------------------------------|
| Made In     | Australia                                                                                                                                                                                                                                                                                                                                                                                                                                                                                                                                                                                                                                                                                                                                                                                               |
| Dimensions  | Hardwood<br>1800mmW x 615mmD x 420mmH                                                                                                                                                                                                                                                                                                                                                                                                                                                                                                                                                                                                                                                                                                                                                                   |
|             | Duraslat™ XG<br>1600mmW x 61mm5D x 420mmH                                                                                                                                                                                                                                                                                                                                                                                                                                                                                                                                                                                                                                                                                                                                                               |
|             | Aluminium   Alugrain<br>2000mmW x 615mmD x 420mmH                                                                                                                                                                                                                                                                                                                                                                                                                                                                                                                                                                                                                                                                                                                                                       |
|             | Classic arm height: 580mm<br>Accessible arm height: 600mm                                                                                                                                                                                                                                                                                                                                                                                                                                                                                                                                                                                                                                                                                                                                               |
| Batten Type | Hardwood<br>Blackbutt, Spotted Gum, Mixed Red -<br>Pine, Mahogany, Ebony Oil                                                                                                                                                                                                                                                                                                                                                                                                                                                                                                                                                                                                                                                                                                                            |
|             | Duraslat™ XG<br>Ravine, Cave, Alcove, Boulder, Dune                                                                                                                                                                                                                                                                                                                                                                                                                                                                                                                                                                                                                                                                                                                                                     |
|             | Aluminium   Alugrain<br>Clear Anodised, Driftwood, Spotted Gum                                                                                                                                                                                                                                                                                                                                                                                                                                                                                                                                                                                                                                                                                                                                          |
| Frame       | Cast aluminium in a powder-coat or polished finish                                                                                                                                                                                                                                                                                                                                                                                                                                                                                                                                                                                                                                                                                                                                                      |
|             | Post: powder-coated galvanized steel, colour to match frame specification or silver to coordinate with the polished aluminum finish                                                                                                                                                                                                                                                                                                                                                                                                                                                                                                                                                                                                                                                                     |