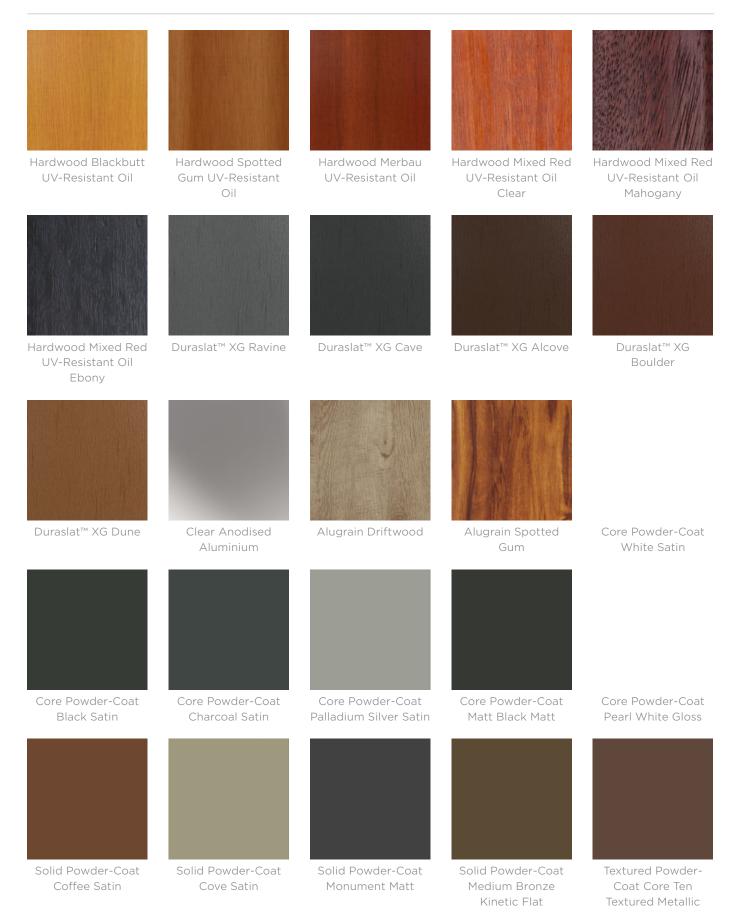

Timeless post bench. Hardwood, Duraslat™ XG, aluminium battens with an elegant cast aluminium frame in 27 powder-coat finishes or polished.

| Description | Referencing Paris's famous wrought ironwork, curved cast aluminium<br>framing is complemented by muscular hardwood, Duraslat™ XG surfaces<br>or aluminium surfaces to offer a timeless Urban post bench. The<br>generous seat depth and contoured top of the design makes it a<br>comfortable piece while the post legs give you flexibility with installation<br>and contemporary simplicity. This classic streetscape bench is ideal for<br>council parks, bus stops, outdoor university or shopping centre<br>thoroughfares and picnic settings. Finishes include 5 hardwood or 5<br>Duraslat™ XG colours and 27 powder-coat finishes or a polished<br>aluminium finish. Urban is close to our heart; a classic, elegant, and highly<br>functional collection that works in almost any public space. |
|-------------|---------------------------------------------------------------------------------------------------------------------------------------------------------------------------------------------------------------------------------------------------------------------------------------------------------------------------------------------------------------------------------------------------------------------------------------------------------------------------------------------------------------------------------------------------------------------------------------------------------------------------------------------------------------------------------------------------------------------------------------------------------------------------------------------------------|
| Made In     | Australia                                                                                                                                                                                                                                                                                                                                                                                                                                                                                                                                                                                                                                                                                                                                                                                               |
| Dimensions  | Hardwood<br>1800mmW x 615mmD x 420mmH                                                                                                                                                                                                                                                                                                                                                                                                                                                                                                                                                                                                                                                                                                                                                                   |
|             | Duraslat™ XG<br>1600mmW x 61mm5D x 420mmH                                                                                                                                                                                                                                                                                                                                                                                                                                                                                                                                                                                                                                                                                                                                                               |
|             | Aluminium   Alugrain<br>2000mmW x 615mmD x 420mmH                                                                                                                                                                                                                                                                                                                                                                                                                                                                                                                                                                                                                                                                                                                                                       |
|             | Classic arm height: 580mm<br>Accessible arm height: 600mm                                                                                                                                                                                                                                                                                                                                                                                                                                                                                                                                                                                                                                                                                                                                               |
| Batten Type | Hardwood<br>Blackbutt, Spotted Gum, Mixed Red -<br>Pine, Mahogany, Ebony Oil                                                                                                                                                                                                                                                                                                                                                                                                                                                                                                                                                                                                                                                                                                                            |
|             | Duraslat™ XG<br>Ravine, Cave, Alcove, Boulder, Dune                                                                                                                                                                                                                                                                                                                                                                                                                                                                                                                                                                                                                                                                                                                                                     |
|             | Aluminium   Alugrain<br>Clear Anodised, Driftwood, Spotted Gum                                                                                                                                                                                                                                                                                                                                                                                                                                                                                                                                                                                                                                                                                                                                          |
| Frame       | Cast aluminium in a powder-coat or polished finish                                                                                                                                                                                                                                                                                                                                                                                                                                                                                                                                                                                                                                                                                                                                                      |
|             | Post: powder-coated galvanized steel, colour to match frame specification or silver to coordinate with the polished aluminum finish                                                                                                                                                                                                                                                                                                                                                                                                                                                                                                                                                                                                                                                                     |

Seating » Benches

| Powder Coat         | Core<br>White (satin), Black (satin), Charcoal (satin), Palladium Silver (satin), Matt<br>Black (matt), Pearl White (gloss)                                                             |
|---------------------|-----------------------------------------------------------------------------------------------------------------------------------------------------------------------------------------|
|                     | Solid<br>Coffee (satin), Cove (satin), Monument (matt), Medium Bronze Kinetic<br>(flat)                                                                                                 |
|                     | Textured<br>Core Ten (textured metallic), Asteroid (textured metallic), Bass (textured<br>metallic), Textura Black (textured), Textura Monument (textured), Textura<br>White (textured) |
|                     | Signature<br>Deep Ocean (satin), Wedgewood (satin), Mangrove (satin), Territory Red<br>(matt), Claypot (satin), Paperbark (satin)                                                       |
|                     | Bold<br>Bondi Blue (gloss), Leaf (satin), Sensation (gloss), Lobster (satin),<br>Moonlight (satin)                                                                                      |
| Sustainability      | Certified Hardwood                                                                                                                                                                      |
| Sustainability      | All hardwood is sourced from sustainable forests certified by the<br>Program for the Endorsement of Forest Certification (PEFC), the world's<br>largest forestry certification system.  |
|                     | Recycled Materials<br>We locally source our aluminium. It means we know it uses recycled<br>content and is 100% recyclable.                                                             |
|                     | Duraslat™ XG is made from 90% of recycled hardwood fibres and reclaimed plastic materials, which reduces demand for virgin materials.                                                   |
|                     | Low Pollutants<br>Our powder-coating process doesn't emit Volatile Organic Compounds<br>(VOCs) and has Environmental Product Declarations (EPDs).                                       |
| Warranty            | 5-year warranty. View the <u>warranty</u> for more details.                                                                                                                             |
| Lead Time           | 4-6 weeks                                                                                                                                                                               |
| Assembly & Delivery | Shipped fully assembled on pallets.                                                                                                                                                     |
| Fixing Detail       | Post fixed by others - surface fixed or core-holed. Anchors not included.                                                                                                               |