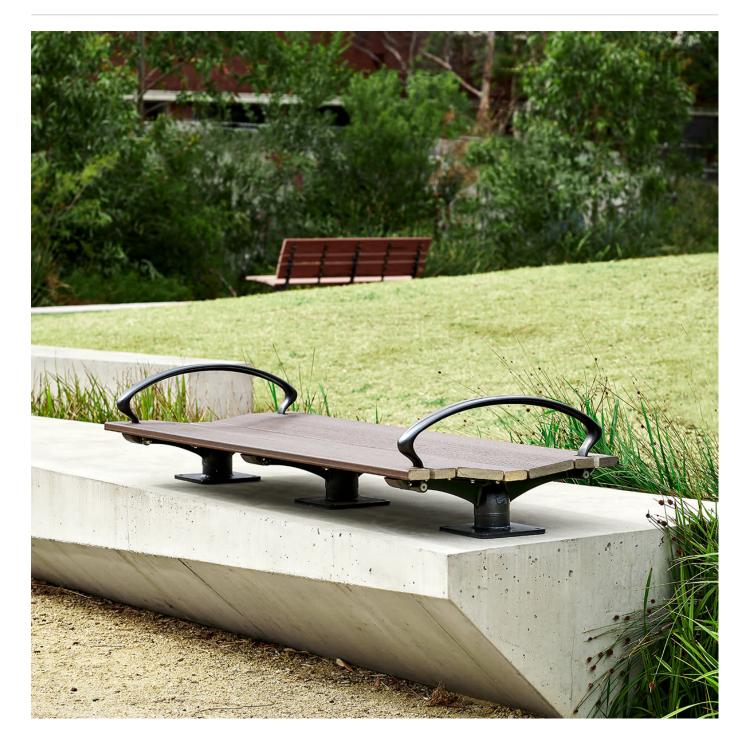

Seating » Benches

Collection: Urban

Designed by: Botton + Gardiner

Seating » Benches

botton + gardiner

PUBLIC SPACE FURNITURE

Seating » Benches

Bold Powder-Coat Moonlight Satin

| Description | Referencing Paris's famous wrought ironwork, curved cast aluminium<br>framing is complemented by muscular hardwood, Duraslat™ XG surfaces<br>or aluminium surfaces to offer a timeless Urban plinth bench. The<br>contoured top makes it a comforable piece whilst giving added<br>sophistication to an existing wall and creating seating zones in your<br>landscaping. Pair or alternate with the Urban plinth seat and add arms to<br>cater to a wider demographic in the community. Finishes include 5<br>hardwood or 5 Duraslat™ XG colours and 27 powder-coat finishes or a<br>polished aluminium finish. Urban is close to our heart; a classic, elegant,<br>and highly functional collection that works in almost any public space. |
|-------------|---------------------------------------------------------------------------------------------------------------------------------------------------------------------------------------------------------------------------------------------------------------------------------------------------------------------------------------------------------------------------------------------------------------------------------------------------------------------------------------------------------------------------------------------------------------------------------------------------------------------------------------------------------------------------------------------------------------------------------------------|
| Made In     | Australia                                                                                                                                                                                                                                                                                                                                                                                                                                                                                                                                                                                                                                                                                                                                   |
| Dimensions  | Hardwood<br>1800mmW x 615mmD x 420mmH<br>Duraslat™ XG<br>1600mmW x 615mmD x 420mmH<br>Aluminium   Alugrain<br>2000L x 615D x 420mmH<br>Existing plinth wall by others - recommended height: 250mm                                                                                                                                                                                                                                                                                                                                                                                                                                                                                                                                           |
|             | Classic arm height 580mm                                                                                                                                                                                                                                                                                                                                                                                                                                                                                                                                                                                                                                                                                                                    |
| Batten Type | Hardwood<br>Blackbutt, Spotted Gum, Mixed Red -<br>Pine, Mahogany, Ebony Oil                                                                                                                                                                                                                                                                                                                                                                                                                                                                                                                                                                                                                                                                |
|             | Duraslat™ XG<br>Ravine, Cave, Alcove, Boulder, Dune                                                                                                                                                                                                                                                                                                                                                                                                                                                                                                                                                                                                                                                                                         |
|             | Aluminium   Alugrain<br>Clear Anodised, Driftwood, Spotted Gum                                                                                                                                                                                                                                                                                                                                                                                                                                                                                                                                                                                                                                                                              |
| Frame       | Cast aluminium in a powder-coat or polished finish<br>Classic armrest: cast aluminium in a powder-coat or polished finish                                                                                                                                                                                                                                                                                                                                                                                                                                                                                                                                                                                                                   |