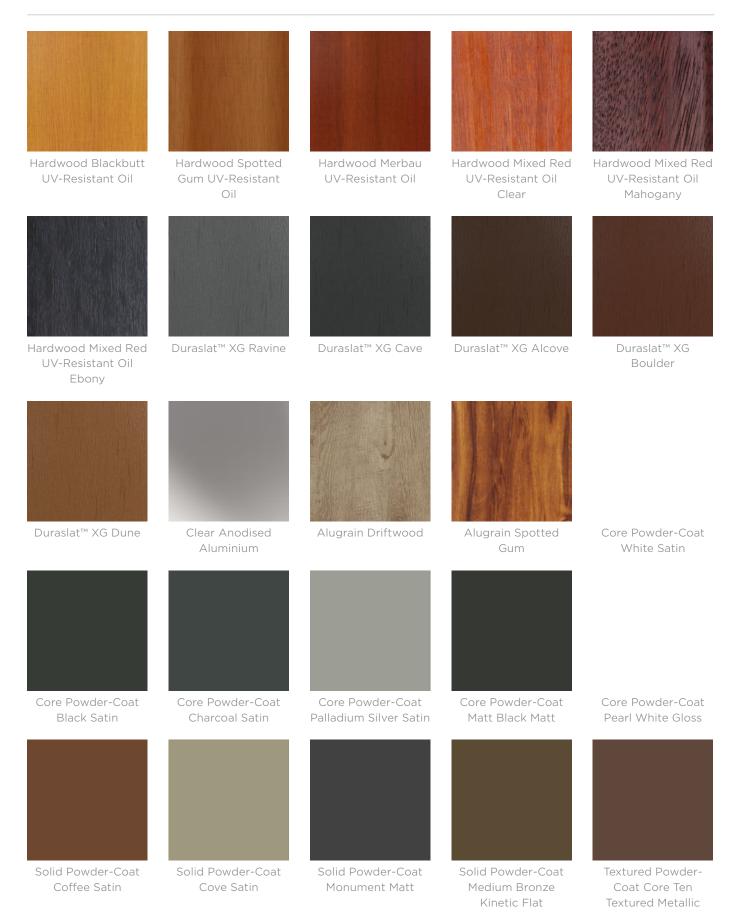

| Description | Referencing Paris's famous wrought ironwork, curved cast aluminium<br>framing is complemented by muscular hardwood, Duraslat™ XG surfaces<br>or aluminium surfaces to offer a timeless Urban plinth bench. The<br>contoured top makes it a comforable piece whilst giving added<br>sophistication to an existing wall and creating seating zones in your<br>landscaping. Pair or alternate with the Urban plinth seat and add arms to<br>cater to a wider demographic in the community. Finishes include 5<br>hardwood or 5 Duraslat™ XG colours and 27 powder-coat finishes or a<br>polished aluminium finish. Urban is close to our heart; a classic, elegant,<br>and highly functional collection that works in almost any public space. |
|-------------|---------------------------------------------------------------------------------------------------------------------------------------------------------------------------------------------------------------------------------------------------------------------------------------------------------------------------------------------------------------------------------------------------------------------------------------------------------------------------------------------------------------------------------------------------------------------------------------------------------------------------------------------------------------------------------------------------------------------------------------------|
| Made In     | Australia                                                                                                                                                                                                                                                                                                                                                                                                                                                                                                                                                                                                                                                                                                                                   |
| Dimensions  | Hardwood<br>1800mmW x 615mmD x 420mmH<br>Duraslat™ XG<br>1600mmW x 615mmD x 420mmH<br>Aluminium   Alugrain<br>2000L x 615D x 420mmH<br>Existing plinth wall by others - recommended height: 250mm                                                                                                                                                                                                                                                                                                                                                                                                                                                                                                                                           |
|             | Classic arm height 580mm                                                                                                                                                                                                                                                                                                                                                                                                                                                                                                                                                                                                                                                                                                                    |
| Batten Type | Hardwood<br>Blackbutt, Spotted Gum, Mixed Red -<br>Pine, Mahogany, Ebony Oil                                                                                                                                                                                                                                                                                                                                                                                                                                                                                                                                                                                                                                                                |
|             | Duraslat™ XG<br>Ravine, Cave, Alcove, Boulder, Dune                                                                                                                                                                                                                                                                                                                                                                                                                                                                                                                                                                                                                                                                                         |
|             | Aluminium   Alugrain<br>Clear Anodised, Driftwood, Spotted Gum                                                                                                                                                                                                                                                                                                                                                                                                                                                                                                                                                                                                                                                                              |
| Frame       | Cast aluminium in a powder-coat or polished finish<br>Classic armrest: cast aluminium in a powder-coat or polished finish                                                                                                                                                                                                                                                                                                                                                                                                                                                                                                                                                                                                                   |

Seating » Benches

| Powder Coat         | Core<br>White (satin), Black (satin), Charcoal (satin), Palladium Silver (satin), Matt<br>Black (matt), Pearl White (gloss)                                                                                  |
|---------------------|--------------------------------------------------------------------------------------------------------------------------------------------------------------------------------------------------------------|
|                     | Solid<br>Coffee (satin), Cove (satin), Monument (matt), Medium Bronze Kinetic<br>(flat)                                                                                                                      |
|                     | Textured<br>Core Ten (textured metallic), Asteroid (textured metallic), Bass (textured<br>metallic), Textura Black (textured), Textura Monument (textured), Textura<br>White (textured)                      |
|                     | Signature<br>Deep Ocean (satin), Wedgewood (satin), Mangrove (satin), Territory Red<br>(matt), Claypot (satin), Paperbark (satin)                                                                            |
|                     | Bold<br>Bondi Blue (gloss), Leaf (satin), Sensation (gloss), Lobster (satin),<br>Moonlight (satin)                                                                                                           |
| Sustainability      | Certified Hardwood<br>All hardwood is sourced from sustainable forests certified by the<br>Program for the Endorsement of Forest Certification (PEFC), the world's<br>largest forestry certification system. |
|                     | Recycled Materials<br>We locally source our aluminium. It means we know it uses recycled<br>content and is 100% recyclable.                                                                                  |
|                     | Duraslat™ XG is made from 90% of recycled hardwood fibres and reclaimed plastic materials, which reduces demand for virgin materials.                                                                        |
|                     | Low Pollutants<br>Our powder-coating process doesn't emit Volatile Organic Compounds<br>(VOCs) and has Environmental Product Declarations (EPDs).                                                            |
| Warranty            | 5-year warranty. View the <u>warranty</u> for more details.                                                                                                                                                  |
| Lead Time           | 4-6 weeks                                                                                                                                                                                                    |
| Assembly & Delivery | Shipped fully assembled on pallets.                                                                                                                                                                          |
| Fixing Detail       | Post fixed by others - surface fixed or core-holed. Anchors not included.                                                                                                                                    |