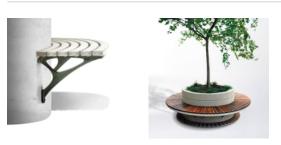

| Description    | Referencing Paris's famous wrought ironwork, curved cast aluminium<br>framing is complemented by muscular hardwood, Duraslat™ XG surfaces<br>or aluminium surfaces to offer a timeless Urban curved cantilevered<br>bench. The design removes the visual clutter of the legs for a more<br>contemporary look and is ideal for seating off structural walls around<br>plant beds and along walls. Finishes include 5 hardwood or 5 Duraslat™<br>XG colours and 27 powder-coat finishes or a polished aluminium finish.<br>Urban is close to our heart; a classic, elegant, and highly functional<br>collection that works in almost any public space. |  |  |
|----------------|------------------------------------------------------------------------------------------------------------------------------------------------------------------------------------------------------------------------------------------------------------------------------------------------------------------------------------------------------------------------------------------------------------------------------------------------------------------------------------------------------------------------------------------------------------------------------------------------------------------------------------------------------|--|--|
| Sustainability | Certified Hardwood<br>All hardwood is sourced from sustainable forests certified by the<br>Program for the Endorsement of Forest Certification (PEFC), the world's<br>largest forestry certification system.                                                                                                                                                                                                                                                                                                                                                                                                                                         |  |  |
|                | Recycled Materials<br>We locally source our aluminium. It means we know it uses recycled<br>content and is 100% recyclable.                                                                                                                                                                                                                                                                                                                                                                                                                                                                                                                          |  |  |
|                | Duraslat™ XG is made from 90% of recycled hardwood fibres and reclaimed plastic materials, which reduces demand for virgin materials.                                                                                                                                                                                                                                                                                                                                                                                                                                                                                                                |  |  |
|                | Low Pollutants<br>Our powder-coating process doesn't emit Volatile Organic Compounds<br>(VOCs) and has Environmental Product Declarations (EPDs).                                                                                                                                                                                                                                                                                                                                                                                                                                                                                                    |  |  |
| Powder Coat    | Core<br>White (satin), Black (satin), Charcoal (satin), Palladium Silver (satin), Matt<br>Black (matt), Pearl White (gloss)                                                                                                                                                                                                                                                                                                                                                                                                                                                                                                                          |  |  |
|                | Solid<br>Coffee (satin), Cove (satin), Monument (matt), Medium Bronze Kinetic<br>(flat)                                                                                                                                                                                                                                                                                                                                                                                                                                                                                                                                                              |  |  |
|                | Textured<br>Core Ten (textured metallic), Asteroid (textured metallic), Bass (textured<br>metallic), Textura Black (textured), Textura Monument (textured), Textura<br>White (textured)                                                                                                                                                                                                                                                                                                                                                                                                                                                              |  |  |
|                | Signature<br>Deep Ocean (satin), Wedgewood (satin), Mangrove (satin), Territory Red<br>(matt), Claypot (satin), Paperbark (satin)                                                                                                                                                                                                                                                                                                                                                                                                                                                                                                                    |  |  |
|                | Bold<br>Bondi Blue (gloss), Leaf (satin), Sensation (gloss), Lobster (satin),<br>Moonlight (satin)                                                                                                                                                                                                                                                                                                                                                                                                                                                                                                                                                   |  |  |

Seating » Benches

| Dimensions          | Standard Arc Lengths<br>Hardwood<br>1800mm, 2000mm, 240mm0, 3000mm                                         |  |  |
|---------------------|------------------------------------------------------------------------------------------------------------|--|--|
|                     | Duraslat™ XG<br>1800mm, 2000mm, 2400mm, 3000mm                                                             |  |  |
|                     | Aluminium   Alugrain<br>2000mm, 2500mm, 3000mm                                                             |  |  |
|                     | Seat height: 440mm<br>Seat depth: 420mm<br>**Radius as specified - minimum outer radius possible is 1000mm |  |  |
| Batten Type         | Hardwood<br>Blackbutt, Spotted Gum, Mixed Red -<br>Pine, Mahogany, Ebony Oil                               |  |  |
|                     | Duraslat™ XG<br>Ravine, Cave, Alcove, Boulder, Dune                                                        |  |  |
|                     | Aluminium   Alugrain<br>Clear Anodised, Driftwood, Spotted Gum                                             |  |  |
| Frame               | Cast aluminium in a powder-coat or polished finish                                                         |  |  |
| Made In             | Australia                                                                                                  |  |  |
| Lead Time           | 4-6 weeks                                                                                                  |  |  |
| Assembly & Delivery | Shipped fully assembled on pallets.                                                                        |  |  |
| Fixing Detail       | Fixed to a structural wall by others. Anchors not included.                                                |  |  |