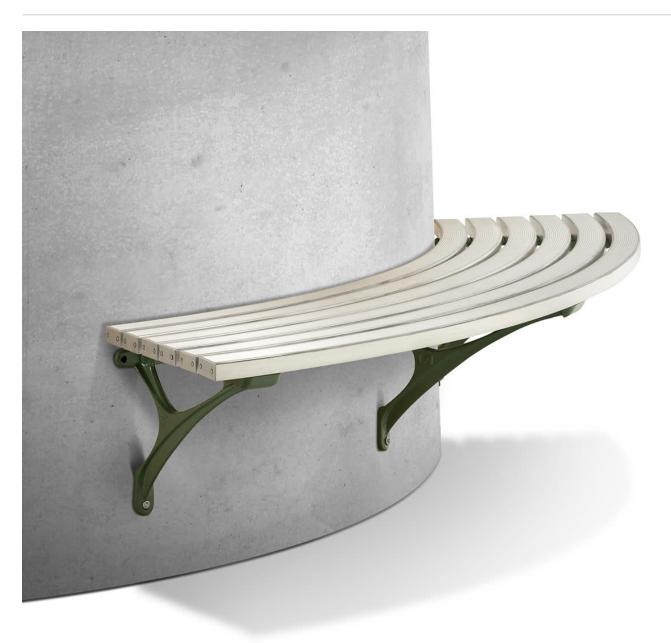

Seating » Benches

Collections: Urban

Designed By: Botton + Gardiner

Applications: Indoor, Outdoor

Seating » Benches

**bottongardiner.com.au** 1300 762 701 | info@bottongardiner.com.au

Seating » Benches

Curved wall-mounted seating. Hardwood, Duraslat<sup>™</sup> XG, aluminium battens with an elegant cast aluminium frame in 27 powder-coat finishes or polished.

| Description    | Referencing Paris's famous wrought ironwork, curved cast aluminium<br>framing is complemented by muscular hardwood, Duraslat™ XG surfaces<br>or aluminium surfaces to offer a timeless Urban curved cantilevered<br>bench. The design removes the visual clutter of the legs for a more<br>contemporary look and is ideal for seating off structural walls around<br>plant beds and along walls. Finishes include 5 hardwood or 5 Duraslat™<br>XG colours and 27 powder-coat finishes or a polished aluminium finish.<br>Urban is close to our heart; a classic, elegant, and highly functional<br>collection that works in almost any public space. |  |  |
|----------------|------------------------------------------------------------------------------------------------------------------------------------------------------------------------------------------------------------------------------------------------------------------------------------------------------------------------------------------------------------------------------------------------------------------------------------------------------------------------------------------------------------------------------------------------------------------------------------------------------------------------------------------------------|--|--|
| Sustainability | Certified Hardwood<br>All hardwood is sourced from sustainable forests certified by the<br>Program for the Endorsement of Forest Certification (PEFC), the world's<br>largest forestry certification system.                                                                                                                                                                                                                                                                                                                                                                                                                                         |  |  |
|                | Recycled Materials<br>We locally source our aluminium. It means we know it uses recycled<br>content and is 100% recyclable.                                                                                                                                                                                                                                                                                                                                                                                                                                                                                                                          |  |  |
|                | Duraslat™ XG is made from 90% of recycled hardwood fibres and reclaimed plastic materials, which reduces demand for virgin materials.                                                                                                                                                                                                                                                                                                                                                                                                                                                                                                                |  |  |
|                | Low Pollutants<br>Our powder-coating process doesn't emit Volatile Organic Compounds<br>(VOCs) and has Environmental Product Declarations (EPDs).                                                                                                                                                                                                                                                                                                                                                                                                                                                                                                    |  |  |
| Powder Coat    | Core<br>White (satin), Black (satin), Charcoal (satin), Palladium Silver (satin), Matt<br>Black (matt), Pearl White (gloss)                                                                                                                                                                                                                                                                                                                                                                                                                                                                                                                          |  |  |
|                | Solid<br>Coffee (satin), Cove (satin), Monument (matt), Medium Bronze Kinetic<br>(flat)                                                                                                                                                                                                                                                                                                                                                                                                                                                                                                                                                              |  |  |
|                | Textured<br>Core Ten (textured metallic), Asteroid (textured metallic), Bass (textured<br>metallic), Textura Black (textured), Textura Monument (textured), Textura<br>White (textured)                                                                                                                                                                                                                                                                                                                                                                                                                                                              |  |  |
|                | Signature<br>Deep Ocean (satin), Wedgewood (satin), Mangrove (satin), Territory Red<br>(matt), Claypot (satin), Paperbark (satin)                                                                                                                                                                                                                                                                                                                                                                                                                                                                                                                    |  |  |
|                | Bold<br>Bondi Blue (gloss), Leaf (satin), Sensation (gloss), Lobster (satin),<br>Moonlight (satin)                                                                                                                                                                                                                                                                                                                                                                                                                                                                                                                                                   |  |  |

Seating » Benches

| Dimensions          | Standard Arc Lengths<br>Hardwood<br>1800mm, 2000mm, 240mm0, 3000mm                                         |  |  |
|---------------------|------------------------------------------------------------------------------------------------------------|--|--|
|                     | Duraslat™ XG<br>1800mm, 2000mm, 2400mm, 3000mm                                                             |  |  |
|                     | Aluminium   Alugrain<br>2000mm, 2500mm, 3000mm                                                             |  |  |
|                     | Seat height: 440mm<br>Seat depth: 420mm<br>**Radius as specified - minimum outer radius possible is 1000mm |  |  |
| Batten Type         | Hardwood<br>Blackbutt, Spotted Gum, Mixed Red -<br>Pine, Mahogany, Ebony Oil                               |  |  |
|                     | Duraslat™ XG<br>Ravine, Cave, Alcove, Boulder, Dune                                                        |  |  |
|                     | Aluminium   Alugrain<br>Clear Anodised, Driftwood, Spotted Gum                                             |  |  |
| Frame               | Cast aluminium in a powder-coat or polished finish                                                         |  |  |
| Made In             | Australia                                                                                                  |  |  |
| Lead Time           | 4-6 weeks                                                                                                  |  |  |
| Assembly & Delivery | Shipped fully assembled on pallets.                                                                        |  |  |
| Fixing Detail       | Fixed to a structural wall by others. Anchors not included.                                                |  |  |