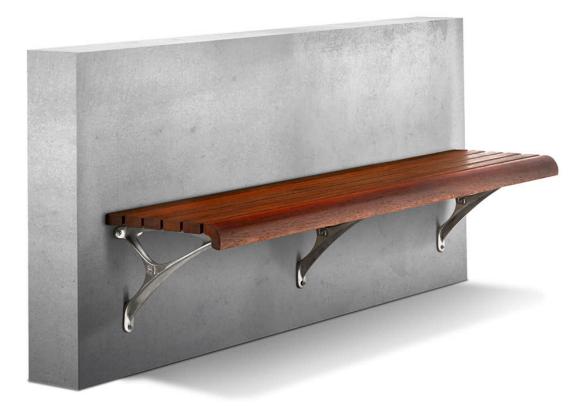

Seating » Benches

Timeless wall-mounted seating. Hardwood, Duraslat™ XG, aluminium battens with an elegant cast aluminium frame in 27 powder-coat finishes or polished.

| Description | Referencing Paris's famous wrought ironwork, curved cast aluminium<br>framing is complemented by muscular hardwood, Duraslat <sup>™</sup> XG surfaces<br>or aluminium surfaces to offer a timeless Urban cantilevered bench.<br>Discreet and tidy, the bench neatly fits off existing walls to create seating<br>alcoves with minimum fuss. An understated design, wide finish options<br>and easy cleaning makes this versatile bench ideal for a wide array of<br>exterior and interior applications. Finishes include 5 hardwood or 5<br>Duraslat <sup>™</sup> XG colours and 27 powder-coat finishes or a polished<br>aluminium finish. Urban is close to our heart; a classic, elegant, and highly<br>functional collection that works in almost any public space. |
|-------------|-------------------------------------------------------------------------------------------------------------------------------------------------------------------------------------------------------------------------------------------------------------------------------------------------------------------------------------------------------------------------------------------------------------------------------------------------------------------------------------------------------------------------------------------------------------------------------------------------------------------------------------------------------------------------------------------------------------------------------------------------------------------------|
| Made In     | Australia                                                                                                                                                                                                                                                                                                                                                                                                                                                                                                                                                                                                                                                                                                                                                               |
| Dimensions  | Hardwood<br>1800mmW x 420mmD x 440mmH<br>Duraslat™ XG<br>1600mmW x 420mmD x 440mmH<br>Aluminium   Alugrain<br>2000mmW x 420mmD x 440mmH                                                                                                                                                                                                                                                                                                                                                                                                                                                                                                                                                                                                                                 |
| Batten Type | Hardwood<br>Blackbutt, Spotted Gum, Mixed Red -<br>Pine, Mahogany, Ebony Oil<br>Duraslat™ XG<br>Ravine, Cave, Alcove, Boulder, Dune<br>Aluminium   Alugrain<br>Clear Anodised, Driftwood, Spotted Gum                                                                                                                                                                                                                                                                                                                                                                                                                                                                                                                                                                   |
| Frame       | Cast aluminium in a powder-coat or polished finish<br>Classic armrest: cast aluminium in a powder-coat or polished finish                                                                                                                                                                                                                                                                                                                                                                                                                                                                                                                                                                                                                                               |