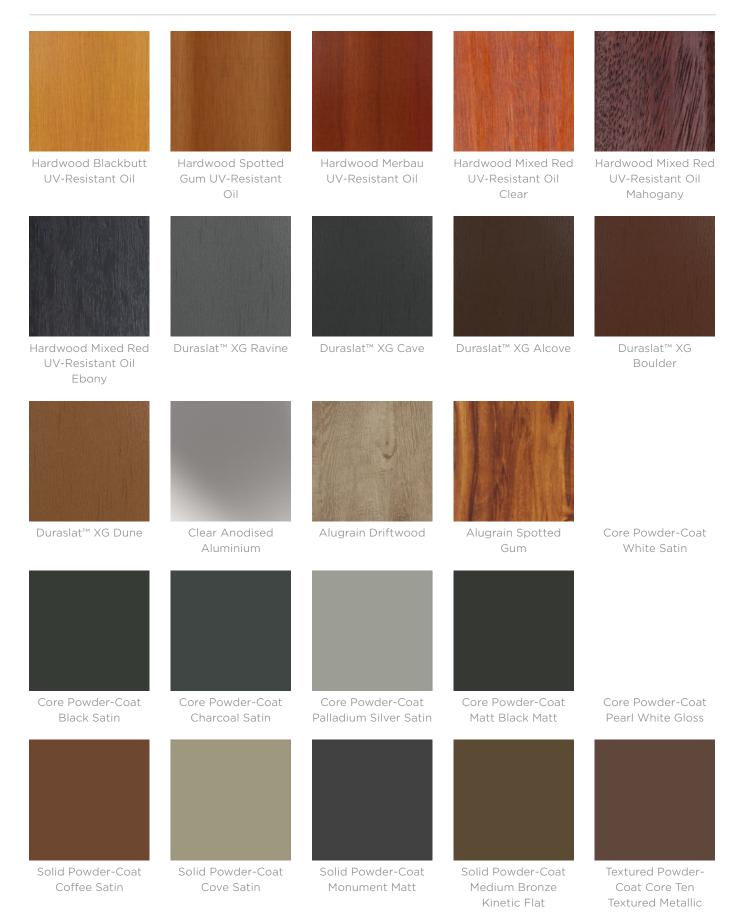

Seating » Benches

Timeless wall-mounted seating. Hardwood, Duraslat™ XG, aluminium battens with an elegant cast aluminium frame in 27 powder-coat finishes or polished.

| Description | Referencing Paris's famous wrought ironwork, curved cast aluminium<br>framing is complemented by muscular hardwood, Duraslat <sup>™</sup> XG surfaces<br>or aluminium surfaces to offer a timeless Urban cantilevered bench.<br>Discreet and tidy, the bench neatly fits off existing walls to create seating<br>alcoves with minimum fuss. An understated design, wide finish options<br>and easy cleaning makes this versatile bench ideal for a wide array of<br>exterior and interior applications. Finishes include 5 hardwood or 5<br>Duraslat <sup>™</sup> XG colours and 27 powder-coat finishes or a polished<br>aluminium finish. Urban is close to our heart; a classic, elegant, and highly<br>functional collection that works in almost any public space. |
|-------------|-------------------------------------------------------------------------------------------------------------------------------------------------------------------------------------------------------------------------------------------------------------------------------------------------------------------------------------------------------------------------------------------------------------------------------------------------------------------------------------------------------------------------------------------------------------------------------------------------------------------------------------------------------------------------------------------------------------------------------------------------------------------------|
| Made In     | Australia                                                                                                                                                                                                                                                                                                                                                                                                                                                                                                                                                                                                                                                                                                                                                               |
| Dimensions  | Hardwood<br>1800mmW x 420mmD x 440mmH<br>Duraslat™ XG<br>1600mmW x 420mmD x 440mmH<br>Aluminium   Alugrain<br>2000mmW x 420mmD x 440mmH                                                                                                                                                                                                                                                                                                                                                                                                                                                                                                                                                                                                                                 |
| Batten Type | Hardwood<br>Blackbutt, Spotted Gum, Mixed Red -<br>Pine, Mahogany, Ebony Oil<br>Duraslat™ XG<br>Ravine, Cave, Alcove, Boulder, Dune<br>Aluminium   Alugrain<br>Clear Anodised, Driftwood, Spotted Gum                                                                                                                                                                                                                                                                                                                                                                                                                                                                                                                                                                   |
| Frame       | Cast aluminium in a powder-coat or polished finish<br>Classic armrest: cast aluminium in a powder-coat or polished finish                                                                                                                                                                                                                                                                                                                                                                                                                                                                                                                                                                                                                                               |

Seating » Benches

| Powder Coat         | Core<br>White (satin), Black (satin), Charcoal (satin), Palladium Silver (satin), Matt<br>Black (matt), Pearl White (gloss)                                                                                  |
|---------------------|--------------------------------------------------------------------------------------------------------------------------------------------------------------------------------------------------------------|
|                     | Solid<br>Coffee (satin), Cove (satin), Monument (matt), Medium Bronze Kinetic<br>(flat)                                                                                                                      |
|                     | Textured<br>Core Ten (textured metallic), Asteroid (textured metallic), Bass (textured<br>metallic), Textura Black (textured), Textura Monument (textured), Textura<br>White (textured)                      |
|                     | Signature<br>Deep Ocean (satin), Wedgewood (satin), Mangrove (satin), Territory Red<br>(matt), Claypot (satin), Paperbark (satin)                                                                            |
|                     | Bold<br>Bondi Blue (gloss), Leaf (satin), Sensation (gloss), Lobster (satin),<br>Moonlight (satin)                                                                                                           |
| Sustainability      | Certified Hardwood<br>All hardwood is sourced from sustainable forests certified by the<br>Program for the Endorsement of Forest Certification (PEFC), the world's<br>largest forestry certification system. |
|                     | Recycled Materials<br>We locally source our aluminium. It means we know it uses recycled<br>content and is 100% recyclable.                                                                                  |
|                     | Duraslat™ XG is made from 90% of recycled hardwood fibres and reclaimed plastic materials, which reduces demand for virgin materials.                                                                        |
|                     | Low Pollutants<br>Our powder-coating process doesn't emit Volatile Organic Compounds<br>(VOCs) and has Environmental Product Declarations (EPDs).                                                            |
| Warranty            | 5-year warranty. View the <u>warranty</u> for more details.                                                                                                                                                  |
| Lead Time           | 4-6 weeks                                                                                                                                                                                                    |
| Assembly & Delivery | Shipped fully assembled on pallets.                                                                                                                                                                          |
| Fixing Detail       | Fixed to a structural wall by others. Anchors not included.                                                                                                                                                  |