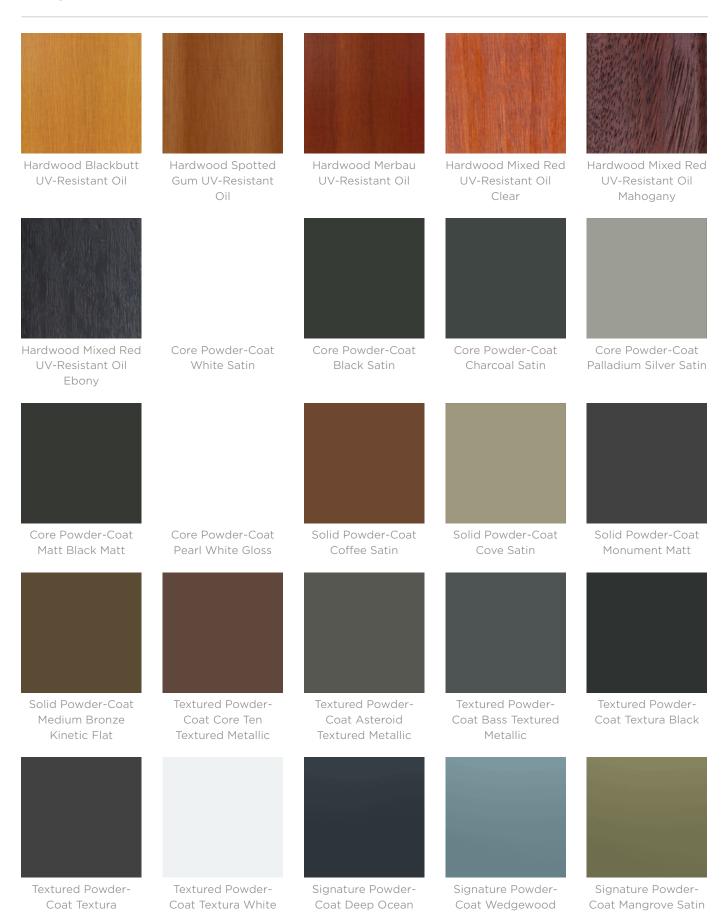

| Description | The juxtaposition of solid, hardwood battens and a sleek steel frame is unified with trapezoidal design elements that add strength and visual appeal to the Terrain plinth seat. Finishes include 5 hardwood and 27 zinc-primed powder-coat colours. Terrain is a high-quality collection that adds a robust, contemporary feel to public spaces. |
|-------------|---------------------------------------------------------------------------------------------------------------------------------------------------------------------------------------------------------------------------------------------------------------------------------------------------------------------------------------------------|
| Made In     | Australia                                                                                                                                                                                                                                                                                                                                         |
| Dimensions  | 2100mmW x 630mmD<br>Recommended installed seat height: 440mmH                                                                                                                                                                                                                                                                                     |
| Batten Type | Hardwood<br>Blackbutt, Spotted Gum, Mixed Red (Oiled, Ebony, Clear)                                                                                                                                                                                                                                                                               |
| Frame       | Hot-dip galvanised or zinc-primed powder-coated steel                                                                                                                                                                                                                                                                                             |
| Powder Coat | Core White (satin), Black (satin), Charcoal (satin), Palladium Silver (satin), Matt Black (matt), Pearl White (gloss)  Solid Coffee (satin), Cove (satin), Monument (matt), Medium Bronze Kinetic (flat)                                                                                                                                          |
|             | Textured Core Ten (textured metallic), Asteroid (textured metallic), Bass (textured metallic), Textura Black (textured), Textura Monument (textured), Textura White (textured)                                                                                                                                                                    |
|             | Signature<br>Deep Ocean (satin), Wedgewood (satin), Mangrove (satin), Territory Red<br>(matt), Claypot (satin), Paperbark (satin)                                                                                                                                                                                                                 |
|             | Bold<br>Bondi Blue (gloss), Leaf (satin), Sensation (gloss), Lobster (satin),                                                                                                                                                                                                                                                                     |