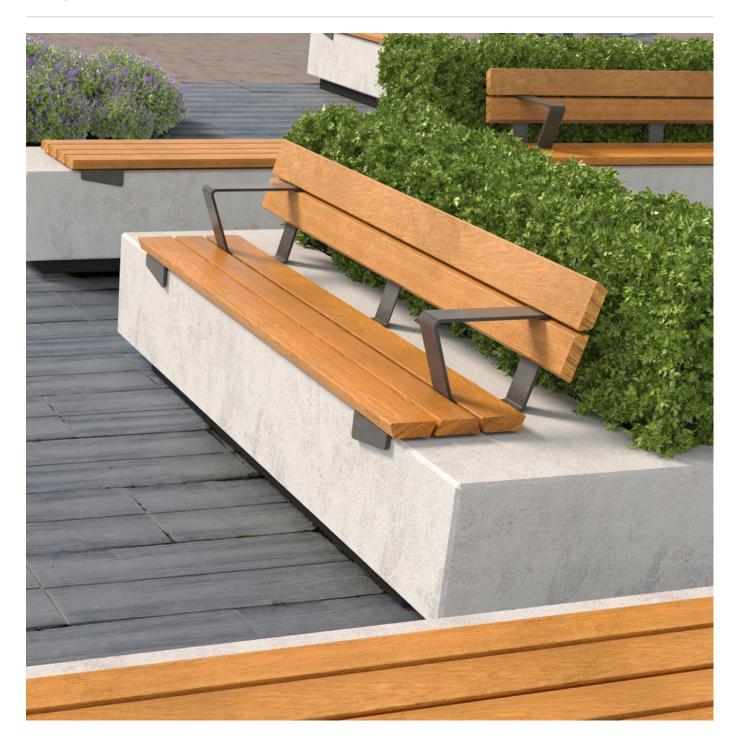

Bold Powder-Coat Bondi Blue Gloss

Leaf Satin

Bold Powder-Coat

Moonlight Satin

Seating » Seats

Contemporary wall-mounted seating with backrest. Trapezoidal, hardwood battens in 5 colours. Sleek steel frame in 27 zinc-primed powder-coat finishes.

| Description | The juxtaposition of solid, hardwood battens and a sleek steel frame is unified with trapezoidal design elements that add strength and visual appeal to the Terrain plinth seat. Finishes include 5 hardwood and 27 zinc-primed powder-coat colours. Terrain is a high-quality collection that adds a robust, contemporary feel to public spaces. |
|-------------|---------------------------------------------------------------------------------------------------------------------------------------------------------------------------------------------------------------------------------------------------------------------------------------------------------------------------------------------------|
| Made In     | Australia                                                                                                                                                                                                                                                                                                                                         |
| Dimensions  | 2100mmW x 630mmD<br>Recommended installed seat height: 440mmH                                                                                                                                                                                                                                                                                     |
| Batten Type | Hardwood<br>Blackbutt, Spotted Gum, Mixed Red (Oiled, Ebony, Clear)                                                                                                                                                                                                                                                                               |
| Frame       | Hot-dip galvanised or zinc-primed powder-coated steel                                                                                                                                                                                                                                                                                             |
| Powder Coat | Core White (satin), Black (satin), Charcoal (satin), Palladium Silver (satin), Matt Black (matt), Pearl White (gloss)  Solid Coffee (satin), Cove (satin), Monument (matt), Medium Bronze Kinetic (flat)                                                                                                                                          |
|             | Textured Core Ten (textured metallic), Asteroid (textured metallic), Bass (textured metallic), Textura Black (textured), Textura Monument (textured), Textura White (textured)                                                                                                                                                                    |
|             | Signature<br>Deep Ocean (satin), Wedgewood (satin), Mangrove (satin), Territory Red<br>(matt), Claypot (satin), Paperbark (satin)                                                                                                                                                                                                                 |
|             | Bold<br>Bondi Blue (gloss), Leaf (satin), Sensation (gloss), Lobster (satin),                                                                                                                                                                                                                                                                     |