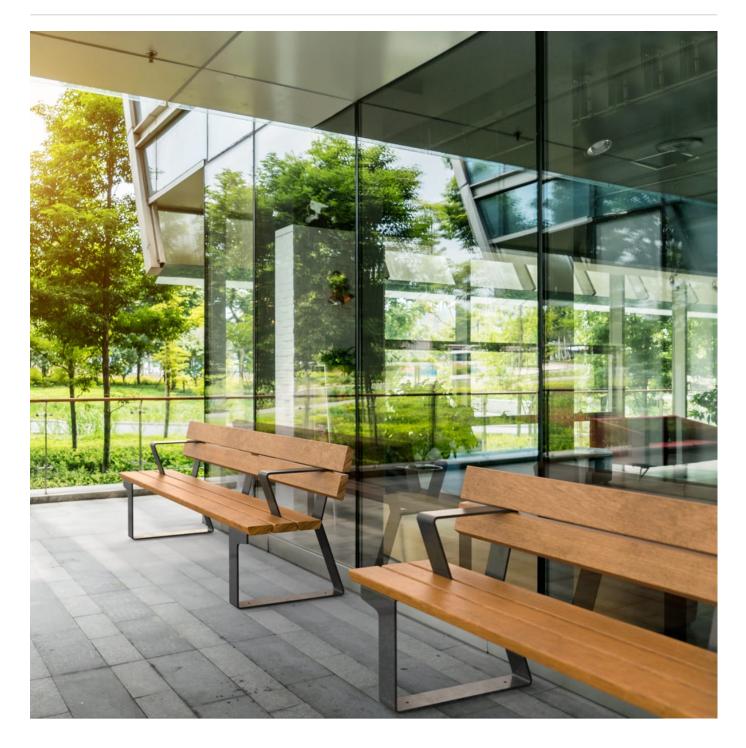

Seating » Seats

Contemporary, robust seat design. Solid, trapezoidal, hardwood battens in 5 colours with a sleek steel frame in 27 zinc-primed powder-coat finishes.

| • AS1428.2  |                                                                                                                                                                                                                                                                                                                                                                                                                                                                                                                                                                                                                                                              |  |
|-------------|--------------------------------------------------------------------------------------------------------------------------------------------------------------------------------------------------------------------------------------------------------------------------------------------------------------------------------------------------------------------------------------------------------------------------------------------------------------------------------------------------------------------------------------------------------------------------------------------------------------------------------------------------------------|--|
| Description | The juxtaposition of solid, hardwood battens and a sleek steel frame is<br>unified with trapezoidal design elements that add strength and visual<br>appeal to the Terrain seat. Finishes include 5 hardwood and 27 zinc-<br>primed powder-coat colours. Terrain is a high-quality collection that adds<br>a robust, contemporary feel to public spaces.                                                                                                                                                                                                                                                                                                      |  |
| Made In     | Australia                                                                                                                                                                                                                                                                                                                                                                                                                                                                                                                                                                                                                                                    |  |
| Dimensions  | 2100mmW x 630mmD x 790mmH<br>Seat height: 440mm<br>Arm height: 660mm<br>Length between arms: 1600mm                                                                                                                                                                                                                                                                                                                                                                                                                                                                                                                                                          |  |
| Batten Type | Hardwood<br>Blackbutt, Spotted Gum, Mixed Red (Oiled, Ebony, Clear)                                                                                                                                                                                                                                                                                                                                                                                                                                                                                                                                                                                          |  |
| Frame       | Hot-dip galvanised or zinc-primed powder-coated steel                                                                                                                                                                                                                                                                                                                                                                                                                                                                                                                                                                                                        |  |
| Powder Coat | Core<br>White (satin), Black (satin), Charcoal (satin), Palladium Silver (satin), Matt<br>Black (matt), Pearl White (gloss)<br>Solid<br>Coffee (satin), Cove (satin), Monument (matt), Medium Bronze Kinetic<br>(flat)<br>Textured<br>Core Ten (textured metallic), Asteroid (textured metallic), Bass (textured<br>metallic), Textura Black (textured), Textura Monument (textured), Textura<br>White (textured)<br>Signature<br>Deep Ocean (satin), Wedgewood (satin), Mangrove (satin), Territory Red<br>(matt), Claypot (satin), Paperbark (satin)<br>Bold<br>Bondi Blue (gloss), Leaf (satin), Sensation (gloss), Lobster (satin),<br>Moonlight (satin) |  |