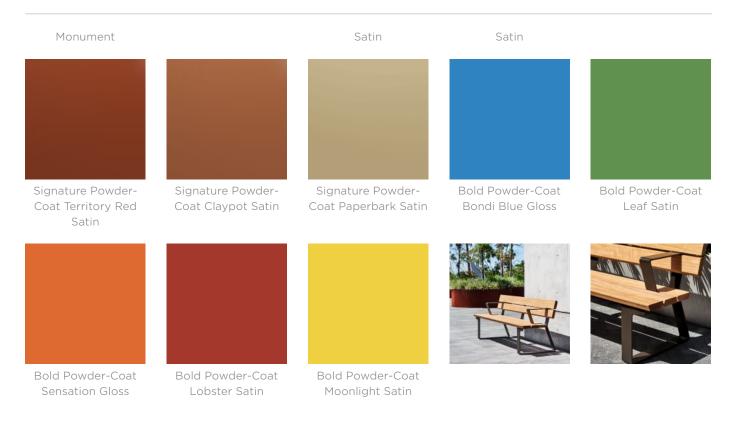

Seating » Seats

Contemporary, robust seat design. Solid, trapezoidal, hardwood battens in 5 colours with a sleek steel frame in 27 zinc-primed powder-coat finishes.

| • AS1428.2  |                                                                                                                                                                                                                                                                                                                                                                                                                                                                                                                                                                                                                                                              |  |
|-------------|--------------------------------------------------------------------------------------------------------------------------------------------------------------------------------------------------------------------------------------------------------------------------------------------------------------------------------------------------------------------------------------------------------------------------------------------------------------------------------------------------------------------------------------------------------------------------------------------------------------------------------------------------------------|--|
| Description | The juxtaposition of solid, hardwood battens and a sleek steel frame is<br>unified with trapezoidal design elements that add strength and visual<br>appeal to the Terrain seat. Finishes include 5 hardwood and 27 zinc-<br>primed powder-coat colours. Terrain is a high-quality collection that adds<br>a robust, contemporary feel to public spaces.                                                                                                                                                                                                                                                                                                      |  |
| Made In     | Australia                                                                                                                                                                                                                                                                                                                                                                                                                                                                                                                                                                                                                                                    |  |
| Dimensions  | 2100mmW x 630mmD x 790mmH<br>Seat height: 440mm<br>Arm height: 660mm<br>Length between arms: 1600mm                                                                                                                                                                                                                                                                                                                                                                                                                                                                                                                                                          |  |
| Batten Type | Hardwood<br>Blackbutt, Spotted Gum, Mixed Red (Oiled, Ebony, Clear)                                                                                                                                                                                                                                                                                                                                                                                                                                                                                                                                                                                          |  |
| Frame       | Hot-dip galvanised or zinc-primed powder-coated steel                                                                                                                                                                                                                                                                                                                                                                                                                                                                                                                                                                                                        |  |
| Powder Coat | Core<br>White (satin), Black (satin), Charcoal (satin), Palladium Silver (satin), Matt<br>Black (matt), Pearl White (gloss)<br>Solid<br>Coffee (satin), Cove (satin), Monument (matt), Medium Bronze Kinetic<br>(flat)<br>Textured<br>Core Ten (textured metallic), Asteroid (textured metallic), Bass (textured<br>metallic), Textura Black (textured), Textura Monument (textured), Textura<br>White (textured)<br>Signature<br>Deep Ocean (satin), Wedgewood (satin), Mangrove (satin), Territory Red<br>(matt), Claypot (satin), Paperbark (satin)<br>Bold<br>Bondi Blue (gloss), Leaf (satin), Sensation (gloss), Lobster (satin),<br>Moonlight (satin) |  |