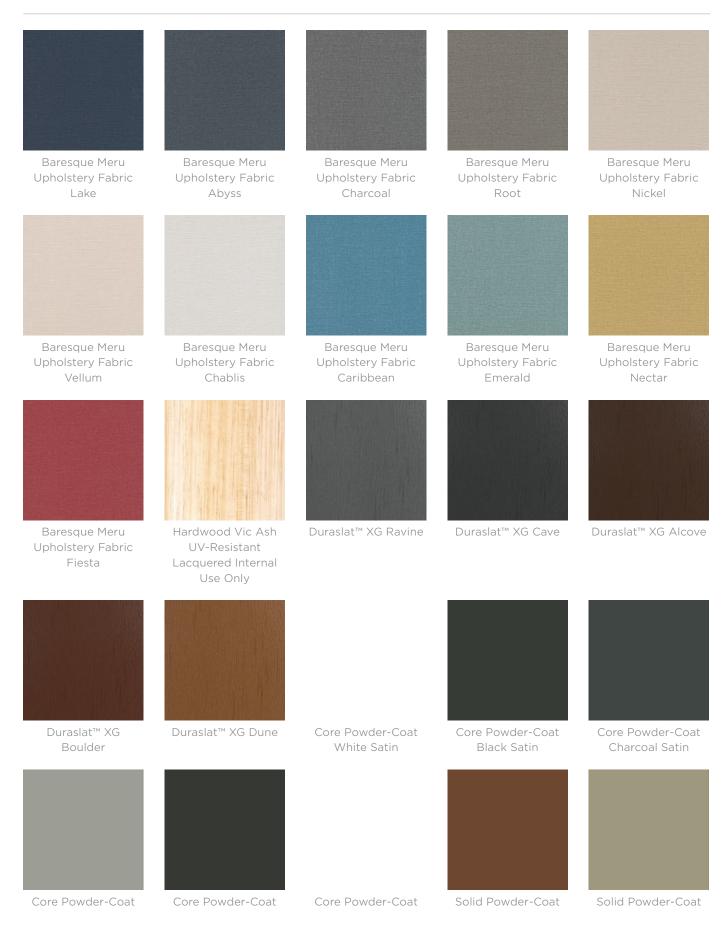

| Description | Inspired by the Italian love of modern design, the Sorrento back-to-back<br>seat is ideal for a variety of indoor spaces. The contrasting finishes,<br>folded forms, and modular back-to-back seat design combine to create<br>public spaces that draw the eye and challenge the status quo. A striking<br>asymmetrical cut-out design on the backrest is visible from all directions<br>adding to the unique visual aesthetics of the back-to-back seat. Finishes<br>include hardwood battens, an optional fixed cushion and an aluminium<br>frame in 27 powder-coat finishes. |
|-------------|---------------------------------------------------------------------------------------------------------------------------------------------------------------------------------------------------------------------------------------------------------------------------------------------------------------------------------------------------------------------------------------------------------------------------------------------------------------------------------------------------------------------------------------------------------------------------------|
| Made In     | Australia                                                                                                                                                                                                                                                                                                                                                                                                                                                                                                                                                                       |
| Dimensions  | 2400mmW x 1230mmD x 745mmH<br>Seat height: 445mm + optional fixed cushion: 40mm                                                                                                                                                                                                                                                                                                                                                                                                                                                                                                 |
| Batten Type | Hardwood<br>Lacquered Victorian Ash<br>Duraslat™ XG<br>Ravine, Cave, Alcove, Boulder, Dune                                                                                                                                                                                                                                                                                                                                                                                                                                                                                      |
| Frame       | Powder-coated aluminium with backrest that features the Windows perforation pattern on both sides.                                                                                                                                                                                                                                                                                                                                                                                                                                                                              |
| Powder Coat | Core<br>White (satin), Black (satin), Charcoal (satin), Palladium Silver (satin), Matt<br>Black (matt), Pearl White (gloss)<br>Solid<br>Coffee (satin), Cove (satin), Monument (matt), Medium Bronze Kinetic<br>(flat)                                                                                                                                                                                                                                                                                                                                                          |
|             | Textured<br>Core Ten (textured metallic), Asteroid (textured metallic), Bass (textured<br>metallic), Textura Black (textured), Textura Monument (textured), Textura<br>White (textured)                                                                                                                                                                                                                                                                                                                                                                                         |
|             | Signature<br>Deep Ocean (satin), Wedgewood (satin), Mangrove (satin), Territory Red<br>(matt), Claypot (satin), Paperbark (satin)                                                                                                                                                                                                                                                                                                                                                                                                                                               |
|             | Bold<br>Bondi Blue (gloss), Leaf (satin), Sensation (gloss), Lobster (satin),<br>Moonlight (satin)                                                                                                                                                                                                                                                                                                                                                                                                                                                                              |

PUBLIC SPACE FURNITURE

| Fabric Amount<br>Required | Fabric required: 3.2m based on one plain fabric, 137cm wide.                                                                                                                                                 |
|---------------------------|--------------------------------------------------------------------------------------------------------------------------------------------------------------------------------------------------------------|
| Sustainability            | Certified Hardwood<br>All hardwood is sourced from sustainable forests certified by the<br>Program for the Endorsement of Forest Certification (PEFC), the world's<br>largest forestry certification system. |
|                           | Recycled Materials<br>We locally source our aluminium. It means we know it uses recycled<br>content and is 100% recyclable.                                                                                  |
|                           | Duraslat™ XG is made from 90% of recycled hardwood fibres and reclaimed plastic materials, which reduces demand for virgin materials.                                                                        |
|                           | Low Pollutants<br>Our powder-coating process doesn't emit Volatile Organic Compounds<br>(VOCs) and has Environmental Product Declarations (EPDs).                                                            |
| Warranty                  | 5-year warranty, 2-year warranty with upholstered fixed cushion. View the <u>warranty</u> for more details.                                                                                                  |
| Lead Time                 | 6-8 weeks                                                                                                                                                                                                    |
| Assembly & Delivery       | Shipped fully assembled on pallets.                                                                                                                                                                          |
| Fixing Detail             | Loose or surface fixed by others. Anchors not included.                                                                                                                                                      |
| How to Specify            | Select your batten finish<br>Select your backrest finish<br>Select your frame colour<br>Select your optional upholstery fabric for fixed cushion                                                             |