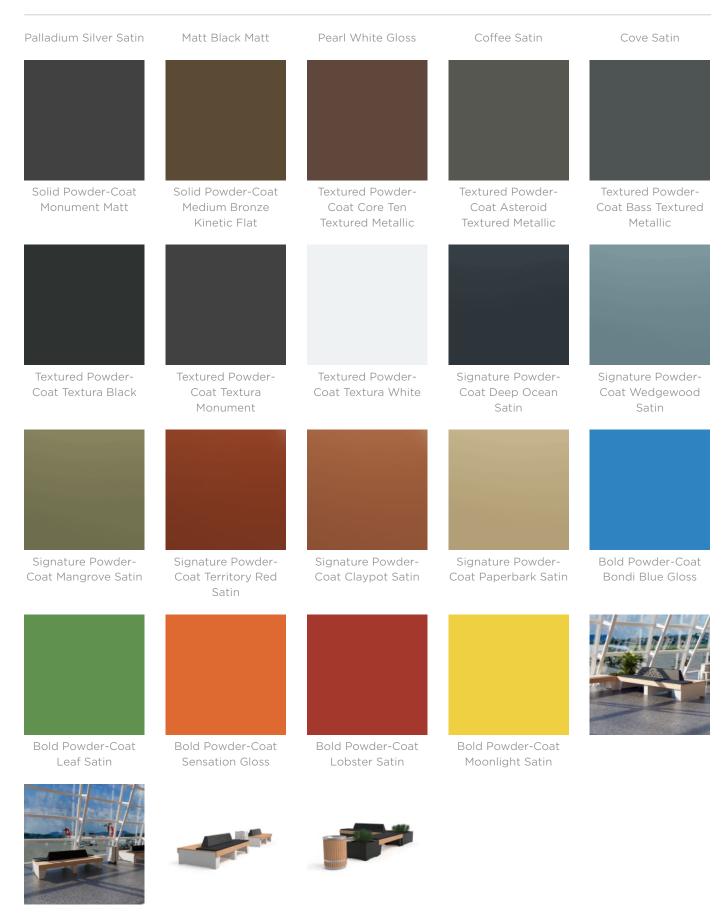

| Description | Inspired by the Italian love of modern design, the Sorrento back-to-back<br>seat is ideal for a variety of indoor spaces. The contrasting finishes,<br>folded forms, and modular back-to-back seat design combine to create<br>public spaces that draw the eye and challenge the status quo. A striking<br>asymmetrical cut-out design on the backrest is visible from all directions<br>adding to the unique visual aesthetics of the back-to-back seat. Finishes<br>include hardwood battens, an optional fixed cushion and an aluminium<br>frame in 27 powder-coat finishes. |
|-------------|---------------------------------------------------------------------------------------------------------------------------------------------------------------------------------------------------------------------------------------------------------------------------------------------------------------------------------------------------------------------------------------------------------------------------------------------------------------------------------------------------------------------------------------------------------------------------------|
| Made In     | Australia                                                                                                                                                                                                                                                                                                                                                                                                                                                                                                                                                                       |
| Dimensions  | 2400mmW x 1230mmD x 745mmH<br>Seat height: 445mm + optional fixed cushion: 40mm                                                                                                                                                                                                                                                                                                                                                                                                                                                                                                 |
| Batten Type | Hardwood<br>Lacquered Victorian Ash<br>Duraslat™ XG<br>Ravine, Cave, Alcove, Boulder, Dune                                                                                                                                                                                                                                                                                                                                                                                                                                                                                      |
| Frame       | Powder-coated aluminium with backrest that features the Windows perforation pattern on both sides.                                                                                                                                                                                                                                                                                                                                                                                                                                                                              |
| Powder Coat | Core<br>White (satin), Black (satin), Charcoal (satin), Palladium Silver (satin), Matt<br>Black (matt), Pearl White (gloss)<br>Solid<br>Coffee (satin), Cove (satin), Monument (matt), Medium Bronze Kinetic<br>(flat)                                                                                                                                                                                                                                                                                                                                                          |
|             | Textured<br>Core Ten (textured metallic), Asteroid (textured metallic), Bass (textured<br>metallic), Textura Black (textured), Textura Monument (textured), Textura<br>White (textured)                                                                                                                                                                                                                                                                                                                                                                                         |
|             | Signature<br>Deep Ocean (satin), Wedgewood (satin), Mangrove (satin), Territory Red<br>(matt), Claypot (satin), Paperbark (satin)                                                                                                                                                                                                                                                                                                                                                                                                                                               |
|             | Bold<br>Bondi Blue (gloss), Leaf (satin), Sensation (gloss), Lobster (satin),<br>Moonlight (satin)                                                                                                                                                                                                                                                                                                                                                                                                                                                                              |