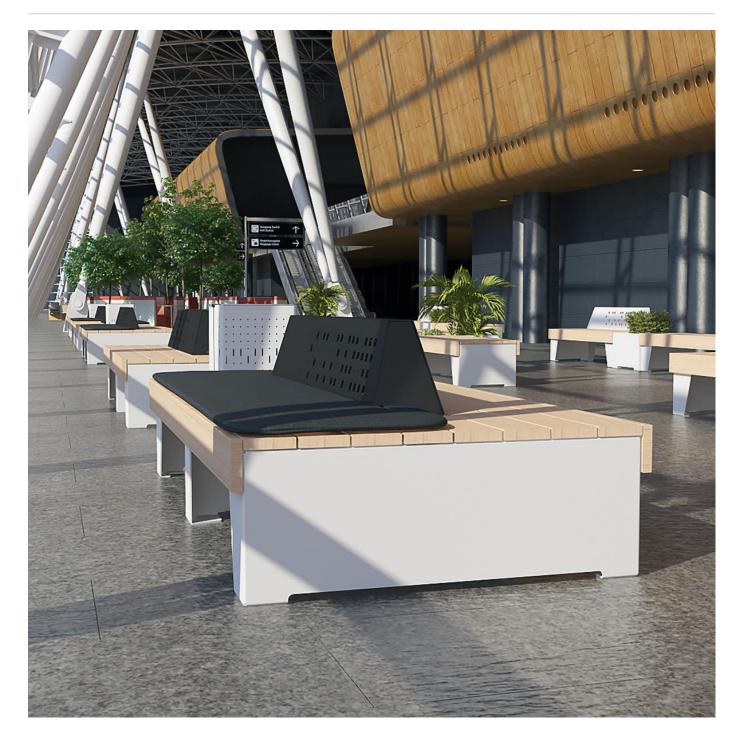

Seating » Seats

Collection: Sorrento

Designed by: Botton + Gardiner

Seating » Seats

botton + gardiner

Seating » Seats

Modular indoor seating with contrasting finishes and folded forms. Hardwood battens, optional cushion, and aluminium frame in 27 powder-coat finishes.

| Description | Inspired by the Italian love of modern design, the Sorrento back-to-back<br>seat is ideal for a variety of indoor spaces. The contrasting finishes,<br>folded forms, and modular back-to-back seat design combine to create<br>public spaces that draw the eye and challenge the status quo. A striking<br>asymmetrical cut-out design on the backrest is visible from all directions<br>adding to the unique visual aesthetics of the back-to-back seat. Finishes<br>include hardwood battens, an optional fixed cushion and an aluminium<br>frame in 27 powder-coat finishes. |
|-------------|---------------------------------------------------------------------------------------------------------------------------------------------------------------------------------------------------------------------------------------------------------------------------------------------------------------------------------------------------------------------------------------------------------------------------------------------------------------------------------------------------------------------------------------------------------------------------------|
| Made In     | Australia                                                                                                                                                                                                                                                                                                                                                                                                                                                                                                                                                                       |
| Dimensions  | 2400mmW x 1230mmD x 745mmH<br>Seat height: 445mm + optional fixed cushion: 40mm                                                                                                                                                                                                                                                                                                                                                                                                                                                                                                 |
| Batten Type | Hardwood<br>Lacquered Victorian Ash<br>Duraslat™ XG<br>Ravine, Cave, Alcove, Boulder, Dune                                                                                                                                                                                                                                                                                                                                                                                                                                                                                      |
| Frame       | Powder-coated aluminium with backrest that features the Windows perforation pattern on both sides.                                                                                                                                                                                                                                                                                                                                                                                                                                                                              |
| Powder Coat | Core<br>White (satin), Black (satin), Charcoal (satin), Palladium Silver (satin), Matt<br>Black (matt), Pearl White (gloss)<br>Solid<br>Coffee (satin), Cove (satin), Monument (matt), Medium Bronze Kinetic<br>(flat)                                                                                                                                                                                                                                                                                                                                                          |
|             | Textured<br>Core Ten (textured metallic), Asteroid (textured metallic), Bass (textured<br>metallic), Textura Black (textured), Textura Monument (textured), Textura<br>White (textured)                                                                                                                                                                                                                                                                                                                                                                                         |
|             | Signature<br>Deep Ocean (satin), Wedgewood (satin), Mangrove (satin), Territory Red<br>(matt), Claypot (satin), Paperbark (satin)                                                                                                                                                                                                                                                                                                                                                                                                                                               |
|             | Bold<br>Bondi Blue (gloss), Leaf (satin), Sensation (gloss), Lobster (satin),<br>Moonlight (satin)                                                                                                                                                                                                                                                                                                                                                                                                                                                                              |

| Additional<br>Comments | Optional fixed upholstered half cushion. Select a fabric from <u>Baresque,</u><br>specify a fabric or supply your own.                                                                                                                                                                                                                                                                      |
|------------------------|---------------------------------------------------------------------------------------------------------------------------------------------------------------------------------------------------------------------------------------------------------------------------------------------------------------------------------------------------------------------------------------------|
|                        | Fabric required: 3.2m based on one plain fabric, 137cm wide.                                                                                                                                                                                                                                                                                                                                |
|                        | The Sorrento backrest is perforated both sides so the feature cut-outs<br>are visible from all directions. To ensure easy cleaning, there is an open<br>space below the backrest allowing debris pushed into the cut-outs to fall<br>to the ground and be swept up. This is a nifty feature for shopping<br>centres where bored patrons might be tempted to push wrappers into<br>the gaps. |