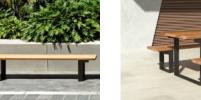

Seating » Benches

Contemporary, robust bench design. Solid, trapezoidal, hardwood battens in 5 colours with a sleek steel frame in 27 zinc-primed powder-coat finishes.

| Description | The juxtaposition of solid, hardwood battens and a sleek steel frame is unified with trapezoidal design elements that add strength and visual appeal to the Terrain bench. Finishes include 5 hardwood and 27 zinc-primed powder-coat colours. Terrain is a high-quality collection that adds a robust, contemporary feel to public spaces. |
|-------------|---------------------------------------------------------------------------------------------------------------------------------------------------------------------------------------------------------------------------------------------------------------------------------------------------------------------------------------------|
| Made In     | Australia                                                                                                                                                                                                                                                                                                                                   |
| Dimensions  | 2100mmW x 390mmD x 440mmH                                                                                                                                                                                                                                                                                                                   |
| Batten Type | Hardwood<br>Blackbutt, Spotted Gum, Mixed Red (Oiled, Ebony, Clear)                                                                                                                                                                                                                                                                         |
| Frame       | Hot-dip galvanised or zinc-primed powder-coated steel                                                                                                                                                                                                                                                                                       |
| Powder Coat | Core<br>White (satin), Black (satin), Charcoal (satin), Palladium Silver (satin), Matt<br>Black (matt), Pearl White (gloss)                                                                                                                                                                                                                 |
|             | Solid<br>Coffee (satin), Cove (satin), Monument (matt), Medium Bronze Kinetic<br>(flat)                                                                                                                                                                                                                                                     |
|             | Textured Core Ten (textured metallic), Asteroid (textured metallic), Bass (textured metallic), Textura Black (textured), Textura Monument (textured), Textura White (textured)                                                                                                                                                              |
|             | Signature<br>Deep Ocean (satin), Wedgewood (satin), Mangrove (satin), Territory Red<br>(matt), Claypot (satin), Paperbark (satin)                                                                                                                                                                                                           |
|             | Bold<br>Bondi Blue (gloss), Leaf (satin), Sensation (gloss), Lobster (satin),<br>Moonlight (satin)                                                                                                                                                                                                                                          |