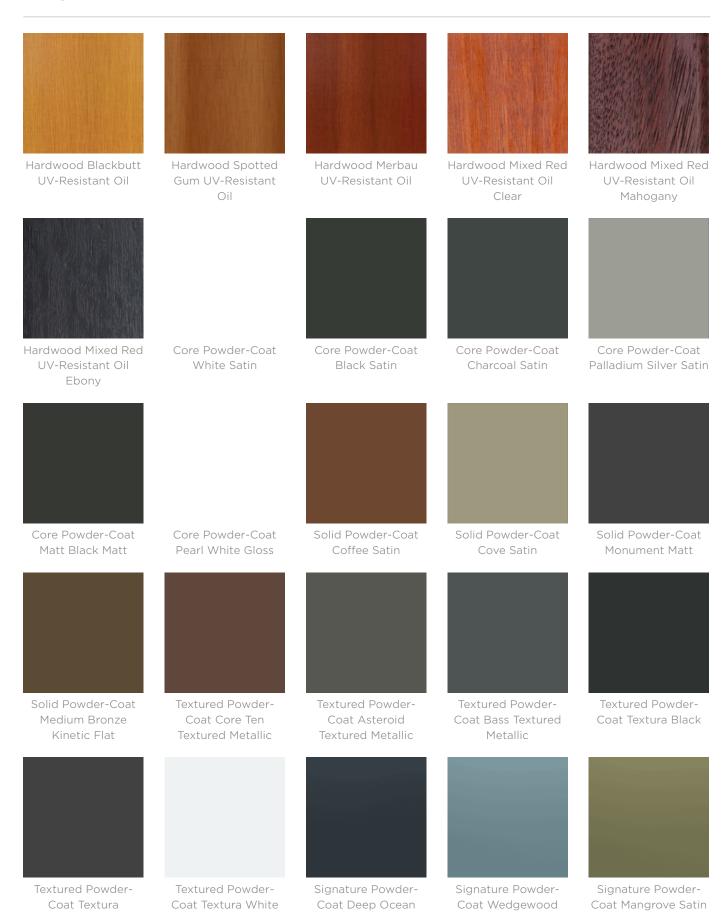

Seating » Benches

Contemporary, robust bench design. Solid, trapezoidal, hardwood battens in 5 colours with a sleek steel frame in 27 zinc-primed powder-coat finishes.

| Description | The juxtaposition of solid, hardwood battens and a sleek steel frame is unified with trapezoidal design elements that add strength and visual appeal to the Terrain bench. Finishes include 5 hardwood and 27 zinc-primed powder-coat colours. Terrain is a high-quality collection that adds a robust, contemporary feel to public spaces. |
|-------------|---------------------------------------------------------------------------------------------------------------------------------------------------------------------------------------------------------------------------------------------------------------------------------------------------------------------------------------------|
| Made In     | Australia                                                                                                                                                                                                                                                                                                                                   |
| Dimensions  | 2100mmW x 390mmD x 440mmH                                                                                                                                                                                                                                                                                                                   |
| Batten Type | Hardwood<br>Blackbutt, Spotted Gum, Mixed Red (Oiled, Ebony, Clear)                                                                                                                                                                                                                                                                         |
| Frame       | Hot-dip galvanised or zinc-primed powder-coated steel                                                                                                                                                                                                                                                                                       |
| Powder Coat | Core<br>White (satin), Black (satin), Charcoal (satin), Palladium Silver (satin), Matt<br>Black (matt), Pearl White (gloss)                                                                                                                                                                                                                 |
|             | Solid<br>Coffee (satin), Cove (satin), Monument (matt), Medium Bronze Kinetic<br>(flat)                                                                                                                                                                                                                                                     |
|             | Textured Core Ten (textured metallic), Asteroid (textured metallic), Bass (textured metallic), Textura Black (textured), Textura Monument (textured), Textura White (textured)                                                                                                                                                              |
|             | Signature<br>Deep Ocean (satin), Wedgewood (satin), Mangrove (satin), Territory Red<br>(matt), Claypot (satin), Paperbark (satin)                                                                                                                                                                                                           |
|             | Bold<br>Bondi Blue (gloss), Leaf (satin), Sensation (gloss), Lobster (satin),<br>Moonlight (satin)                                                                                                                                                                                                                                          |

Seating » Benches

Collection: Terrain

Designed by: Botton + Gardiner

Seating » Benches

Seating » Benches

Monument

Signature Powder-Coat Territory Red Satin

Signature Powder-Coat Claypot Satin

Satin

Signature Powder-Coat Paperbark Satin

Satin

Bold Powder-Coat Bondi Blue Gloss

Bold Powder-Coat Leaf Satin

Bold Powder-Coat Sensation Gloss

Bold Powder-Coat Lobster Satin

Bold Powder-Coat Moonlight Satin