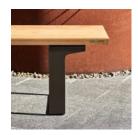

Seating » Benches

Contemporary, robust bench design. Solid, trapezoidal, hardwood battens in 5 colours with a sleek steel frame in 27 zinc-primed powder-coat finishes.

| Description | The juxtaposition of solid, hardwood battens and a sleek steel frame is unified with trapezoidal design elements that add strength and visual appeal to the Terrain bench. Finishes include 5 hardwood and 27 zinc-primed powder-coat colours. Terrain is a high-quality collection that adds a robust, contemporary feel to public spaces. |
|-------------|---------------------------------------------------------------------------------------------------------------------------------------------------------------------------------------------------------------------------------------------------------------------------------------------------------------------------------------------|
| Made In     | Australia                                                                                                                                                                                                                                                                                                                                   |
| Dimensions  | 2100mmW x 390mmD x 440mmH                                                                                                                                                                                                                                                                                                                   |
| Batten Type | Hardwood<br>Blackbutt, Spotted Gum, Mixed Red (Oiled, Ebony, Clear)                                                                                                                                                                                                                                                                         |
| Frame       | Hot-dip galvanised or zinc-primed powder-coated steel                                                                                                                                                                                                                                                                                       |
| Powder Coat | Core<br>White (satin), Black (satin), Charcoal (satin), Palladium Silver (satin), Matt<br>Black (matt), Pearl White (gloss)                                                                                                                                                                                                                 |
|             | Solid<br>Coffee (satin), Cove (satin), Monument (matt), Medium Bronze Kinetic<br>(flat)                                                                                                                                                                                                                                                     |
|             | Textured Core Ten (textured metallic), Asteroid (textured metallic), Bass (textured metallic), Textura Black (textured), Textura Monument (textured), Textura White (textured)                                                                                                                                                              |
|             | Signature<br>Deep Ocean (satin), Wedgewood (satin), Mangrove (satin), Territory Red<br>(matt), Claypot (satin), Paperbark (satin)                                                                                                                                                                                                           |
|             | Bold<br>Bondi Blue (gloss), Leaf (satin), Sensation (gloss), Lobster (satin),<br>Moonlight (satin)                                                                                                                                                                                                                                          |