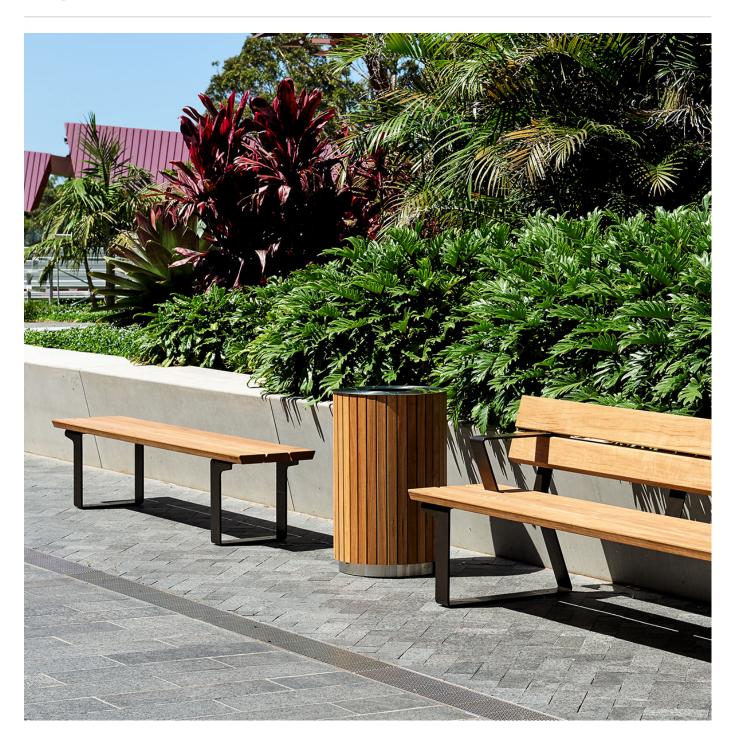

Seating » Benches

Collection: Terrain

Designed by: Botton + Gardiner

Seating » Benches

Seating » Benches

Monument

Signature Powder-Coat Territory Red Satin

Signature Powder-Coat Claypot Satin

Seating » Benches

Contemporary, robust bench design. Solid, trapezoidal, hardwood battens in 5 colours with a sleek steel frame in 27 zinc-primed powder-coat finishes.

| Description | The juxtaposition of solid, hardwood battens and a sleek steel frame is unified with trapezoidal design elements that add strength and visual appeal to the Terrain bench. Finishes include 5 hardwood and 27 zinc-primed powder-coat colours. Terrain is a high-quality collection that adds a robust, contemporary feel to public spaces. |
|-------------|---------------------------------------------------------------------------------------------------------------------------------------------------------------------------------------------------------------------------------------------------------------------------------------------------------------------------------------------|
| Made In     | Australia                                                                                                                                                                                                                                                                                                                                   |
| Dimensions  | 2100mmW x 390mmD x 440mmH                                                                                                                                                                                                                                                                                                                   |
| Batten Type | Hardwood<br>Blackbutt, Spotted Gum, Mixed Red (Oiled, Ebony, Clear)                                                                                                                                                                                                                                                                         |
| Frame       | Hot-dip galvanised or zinc-primed powder-coated steel                                                                                                                                                                                                                                                                                       |
| Powder Coat | Core<br>White (satin), Black (satin), Charcoal (satin), Palladium Silver (satin), Matt<br>Black (matt), Pearl White (gloss)                                                                                                                                                                                                                 |
|             | Solid<br>Coffee (satin), Cove (satin), Monument (matt), Medium Bronze Kinetic<br>(flat)                                                                                                                                                                                                                                                     |
|             | Textured Core Ten (textured metallic), Asteroid (textured metallic), Bass (textured metallic), Textura Black (textured), Textura Monument (textured), Textura White (textured)                                                                                                                                                              |
|             | Signature<br>Deep Ocean (satin), Wedgewood (satin), Mangrove (satin), Territory Red<br>(matt), Claypot (satin), Paperbark (satin)                                                                                                                                                                                                           |
|             | Bold<br>Bondi Blue (gloss), Leaf (satin), Sensation (gloss), Lobster (satin),<br>Moonlight (satin)                                                                                                                                                                                                                                          |