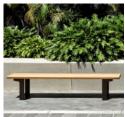

Seating » Benches

Contemporary, robust bench design. Solid, trapezoidal, hardwood battens in 5 colours with a sleek steel frame in 27 zinc-primed powder-coat finishes.

| Description | The juxtaposition of solid, hardwood battens and a sleek steel frame is unified with trapezoidal design elements that add strength and visual appeal to the Terrain bench. Finishes include 5 hardwood and 27 zinc-primed powder-coat colours. Terrain is a high-quality collection that adds a robust, contemporary feel to public spaces. |
|-------------|---------------------------------------------------------------------------------------------------------------------------------------------------------------------------------------------------------------------------------------------------------------------------------------------------------------------------------------------|
| Made In     | Australia                                                                                                                                                                                                                                                                                                                                   |
| Dimensions  | 2100mmW x 390mmD x 440mmH                                                                                                                                                                                                                                                                                                                   |
| Batten Type | Hardwood<br>Blackbutt, Spotted Gum, Mixed Red (Oiled, Ebony, Clear)                                                                                                                                                                                                                                                                         |
| Frame       | Hot-dip galvanised or zinc-primed powder-coated steel                                                                                                                                                                                                                                                                                       |
| Powder Coat | Core<br>White (satin), Black (satin), Charcoal (satin), Palladium Silver (satin), Matt<br>Black (matt), Pearl White (gloss)                                                                                                                                                                                                                 |
|             | Solid<br>Coffee (satin), Cove (satin), Monument (matt), Medium Bronze Kinetic<br>(flat)                                                                                                                                                                                                                                                     |
|             | Textured Core Ten (textured metallic), Asteroid (textured metallic), Bass (textured metallic), Textura Black (textured), Textura Monument (textured), Textura White (textured)                                                                                                                                                              |
|             | Signature<br>Deep Ocean (satin), Wedgewood (satin), Mangrove (satin), Territory Red<br>(matt), Claypot (satin), Paperbark (satin)                                                                                                                                                                                                           |
|             | Bold<br>Bondi Blue (gloss), Leaf (satin), Sensation (gloss), Lobster (satin),<br>Moonlight (satin)                                                                                                                                                                                                                                          |