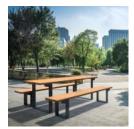

Seating » Benches

Collection: Terrain

Designed by: Botton + Gardiner

Seating » Benches

Seating » Benches

Monument

Signature Powder-Coat Territory Red Satin

Signature Powder-Coat Claypot Satin

Seating » Benches

Contemporary, robust bench design. Solid, trapezoidal, hardwood battens in 5 colours with a sleek steel frame in 27 zinc-primed powder-coat finishes.

| Description | The juxtaposition of solid, hardwood battens and a sleek steel frame is unified with trapezoidal design elements that add strength and visual appeal to the Terrain bench. Finishes include 5 hardwood and 27 zinc-primed powder-coat colours. Terrain is a high-quality collection that adds a robust, contemporary feel to public spaces. |
|-------------|---------------------------------------------------------------------------------------------------------------------------------------------------------------------------------------------------------------------------------------------------------------------------------------------------------------------------------------------|
| Made In     | Australia                                                                                                                                                                                                                                                                                                                                   |
| Dimensions  | 2100mmW x 390mmD x 440mmH                                                                                                                                                                                                                                                                                                                   |
| Batten Type | Hardwood<br>Blackbutt, Spotted Gum, Mixed Red (Oiled, Ebony, Clear)                                                                                                                                                                                                                                                                         |
| Frame       | Hot-dip galvanised or zinc-primed powder-coated steel                                                                                                                                                                                                                                                                                       |
| Powder Coat | Core<br>White (satin), Black (satin), Charcoal (satin), Palladium Silver (satin), Matt<br>Black (matt), Pearl White (gloss)                                                                                                                                                                                                                 |
|             | Solid<br>Coffee (satin), Cove (satin), Monument (matt), Medium Bronze Kinetic<br>(flat)                                                                                                                                                                                                                                                     |
|             | Textured Core Ten (textured metallic), Asteroid (textured metallic), Bass (textured metallic), Textura Black (textured), Textura Monument (textured), Textura White (textured)                                                                                                                                                              |
|             | Signature<br>Deep Ocean (satin), Wedgewood (satin), Mangrove (satin), Territory Red<br>(matt), Claypot (satin), Paperbark (satin)                                                                                                                                                                                                           |
|             | Bold<br>Bondi Blue (gloss), Leaf (satin), Sensation (gloss), Lobster (satin),<br>Moonlight (satin)                                                                                                                                                                                                                                          |