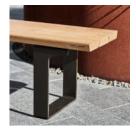

Seating » Benches

Contemporary, robust bench design. Solid, trapezoidal, hardwood battens in 5 colours with a sleek steel frame in 27 zinc-primed powder-coat finishes.

| Description | The juxtaposition of solid, hardwood battens and a sleek steel frame is unified with trapezoidal design elements that add strength and visual appeal to the Terrain bench. Finishes include 5 hardwood and 27 zinc-primed powder-coat colours. Terrain is a high-quality collection that adds a robust, contemporary feel to public spaces. |
|-------------|---------------------------------------------------------------------------------------------------------------------------------------------------------------------------------------------------------------------------------------------------------------------------------------------------------------------------------------------|
| Made In     | Australia                                                                                                                                                                                                                                                                                                                                   |
| Dimensions  | 2100mmW x 390mmD x 440mmH                                                                                                                                                                                                                                                                                                                   |
| Batten Type | Hardwood<br>Blackbutt, Spotted Gum, Mixed Red (Oiled, Ebony, Clear)                                                                                                                                                                                                                                                                         |
| Frame       | Hot-dip galvanised or zinc-primed powder-coated steel                                                                                                                                                                                                                                                                                       |
| Powder Coat | Core<br>White (satin), Black (satin), Charcoal (satin), Palladium Silver (satin), Matt<br>Black (matt), Pearl White (gloss)                                                                                                                                                                                                                 |
|             | Solid<br>Coffee (satin), Cove (satin), Monument (matt), Medium Bronze Kinetic<br>(flat)                                                                                                                                                                                                                                                     |
|             | Textured Core Ten (textured metallic), Asteroid (textured metallic), Bass (textured metallic), Textura Black (textured), Textura Monument (textured), Textura White (textured)                                                                                                                                                              |
|             | Signature<br>Deep Ocean (satin), Wedgewood (satin), Mangrove (satin), Territory Red<br>(matt), Claypot (satin), Paperbark (satin)                                                                                                                                                                                                           |
|             | Bold<br>Bondi Blue (gloss), Leaf (satin), Sensation (gloss), Lobster (satin),<br>Moonlight (satin)                                                                                                                                                                                                                                          |