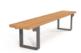

Seating » Benches

Contemporary, robust bench design. Solid, trapezoidal, hardwood battens in 5 colours with a sleek steel frame in 27 zinc-primed powder-coat finishes.

| Description | The juxtaposition of solid, hardwood battens and a sleek steel frame is unified with trapezoidal design elements that add strength and visual appeal to the Terrain bench. Finishes include 5 hardwood and 27 zinc-primed powder-coat colours. Terrain is a high-quality collection that adds a robust, contemporary feel to public spaces. |
|-------------|---------------------------------------------------------------------------------------------------------------------------------------------------------------------------------------------------------------------------------------------------------------------------------------------------------------------------------------------|
| Made In     | Australia                                                                                                                                                                                                                                                                                                                                   |
| Dimensions  | 2100mmW x 390mmD x 440mmH                                                                                                                                                                                                                                                                                                                   |
| Batten Type | Hardwood<br>Blackbutt, Spotted Gum, Mixed Red (Oiled, Ebony, Clear)                                                                                                                                                                                                                                                                         |
| Frame       | Hot-dip galvanised or zinc-primed powder-coated steel                                                                                                                                                                                                                                                                                       |
| Powder Coat | Core<br>White (satin), Black (satin), Charcoal (satin), Palladium Silver (satin), Matt<br>Black (matt), Pearl White (gloss)                                                                                                                                                                                                                 |
|             | Solid<br>Coffee (satin), Cove (satin), Monument (matt), Medium Bronze Kinetic<br>(flat)                                                                                                                                                                                                                                                     |
|             | Textured Core Ten (textured metallic), Asteroid (textured metallic), Bass (textured metallic), Textura Black (textured), Textura Monument (textured), Textura White (textured)                                                                                                                                                              |
|             | Signature<br>Deep Ocean (satin), Wedgewood (satin), Mangrove (satin), Territory Red<br>(matt), Claypot (satin), Paperbark (satin)                                                                                                                                                                                                           |
|             | Bold<br>Bondi Blue (gloss), Leaf (satin), Sensation (gloss), Lobster (satin),<br>Moonlight (satin)                                                                                                                                                                                                                                          |