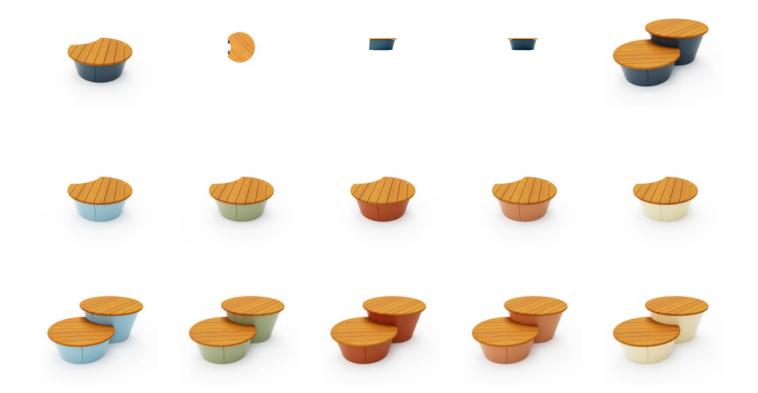

Collections: Connect

Designed By: Botton + Gardiner

Applications: Outdoor, Indoor

Modern, modular, circular interlock bench seating in a medium low size with Blackbutt hardwood battens and a steel frame in 27 powder-coat colours.

#### Description

Connect circle interlock medium low modular bench seating is versatile, durable, and sustainable, making it suitable for a wide range of outdoor or indoor spaces. It connects with the Connect circle medium tall bench to create a tiered seating design. These can be grouped with the range of 18 seating modules, consisting of geometric shapes, and interlocking elements that can transform any public space into a social hub.

Choose from circular or oblong seating designs with integrated urban planters and tiered heights to create simple to complex configurations. Designed in-house and made locally, Connect features certified Blackbutt hardwood battens with bullnose edging and a steel frame in 27 VOC-free powder-coat colours that can be customised to suit your project.

#### Bold

Bondi Blue (gloss), Leaf (satin), Sensation (gloss), Lobster (satin), Moonlight (satin)

Dimensions Ø1155mmW x 450mmH

Hardwood battens: 140mmW x 42mm thickness

Spacing: 5mm gap between battens

Batten Type Class 1 + Select Grade Hardwood: Blackbutt with bullnose edging