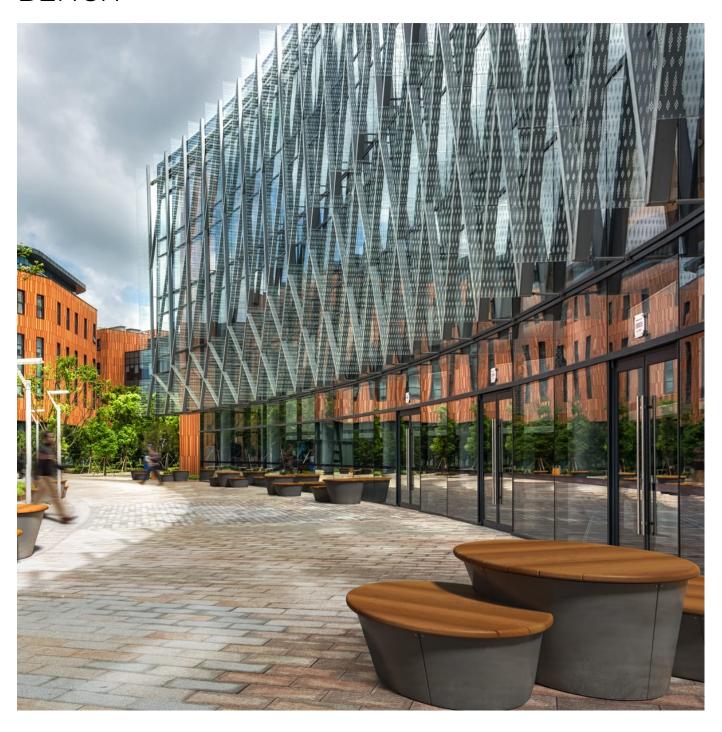

Collections: Connect

Designed By: Botton + Gardiner

Applications: Outdoor, Indoor

Modern, modular, circular interlock bench seating in a medium low size with Blackbutt hardwood battens and a steel frame in 27 powder-coat colours.

#### Description

Connect circle interlock medium low modular bench seating is versatile, durable, and sustainable, making it suitable for a wide range of outdoor or indoor spaces. It connects with the Connect circle medium tall bench to create a tiered seating design. These can be grouped with the range of 18 seating modules, consisting of geometric shapes, and interlocking elements that can transform any public space into a social hub.

Choose from circular or oblong seating designs with integrated urban planters and tiered heights to create simple to complex configurations. Designed in-house and made locally, Connect features certified Blackbutt hardwood battens with bullnose edging and a steel frame in 27 VOC-free powder-coat colours that can be customised to suit your project.