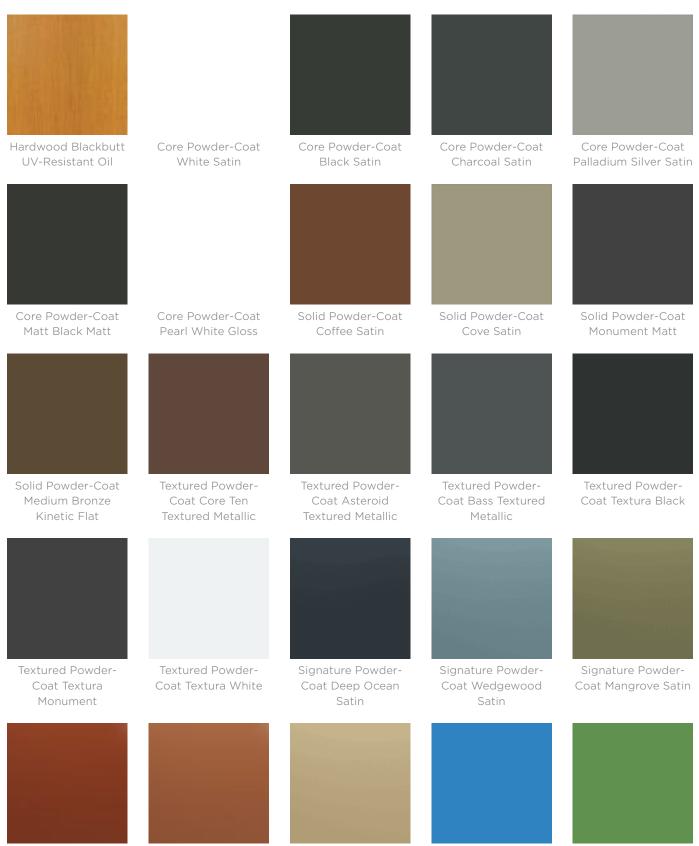

#### Powder Coat

#### Core

White (satin), Black (satin), Charcoal (satin), Palladium Silver (satin), Matt Black (matt), Pearl White (gloss)

#### Solid

Coffee (satin), Cove (satin), Monument (matt), Medium Bronze Kinetic (flat)

#### Textured

Core Ten (textured metallic), Asteroid (textured metallic), Bass (textured metallic), Textura Black (textured), Textura Monument (textured), Textura White (textured)

#### Signature

Deep Ocean (satin), Wedgewood (satin), Mangrove (satin), Territory Red (matt), Claypot (satin), Paperbark (satin)

#### Bold

Bondi Blue (gloss), Leaf (satin), Sensation (gloss), Lobster (satin), Moonlight (satin)

Dimensions Ø1155mmW x 450mmH

Hardwood battens: 140mmW x 42mm thickness

Spacing: 5mm gap between battens

Batten Type Class 1 + Select Grade Hardwood: Blackbutt with bullnose edging

### Colour & Finish Options

Signature Powder-Coat Territory Red Satin

Signature Powder-Coat Claypot Satin

Signature Powder-Coat Paperbark Satin Bold Powder-Coat Bondi Blue Gloss

Bold Powder-Coat Leaf Satin

Bold Powder-Coat Lobster Satin

Bold Powder-Coat Moonlight Satin