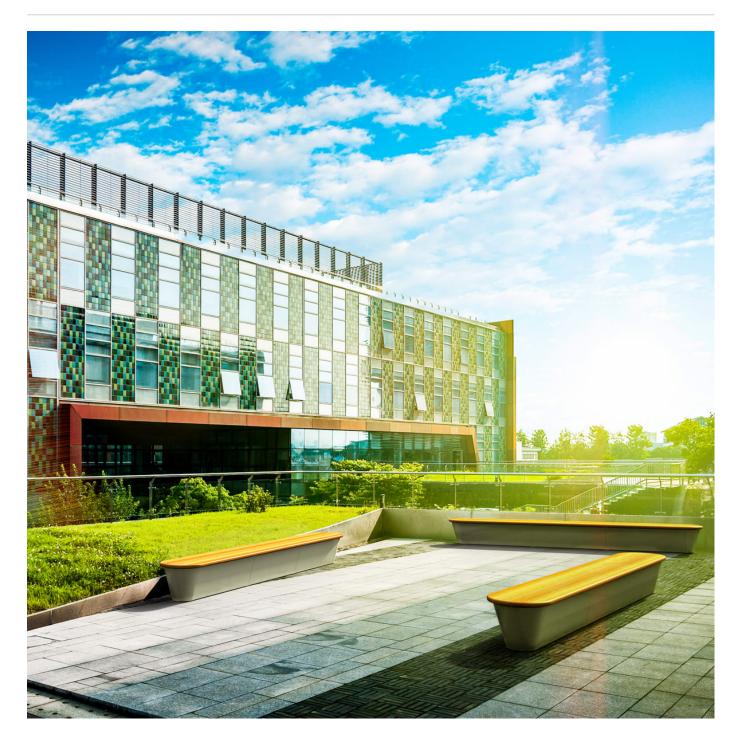

Seating » Benches

Collections: Connect

- Designed By: Botton + Gardiner
- Applications: Outdoor, Indoor

Seating » Benches

bottongardiner.com.au 1300 762 701 | info@bottongardiner.com.au

Seating » Benches

Modern, modular, oblong gang bench seating in a small low size with Blackbutt hardwood battens and a steel frame in 27 powder-coat colours.

| Description    | Connect oblong gang small low modular bench seating is versatile,<br>durable, and sustainable, making it suitable for a wide range of outdoo<br>or indoor spaces. This can be used as a stand-alone product or paired<br>with the range of 18 seating modules, consisting of geometric shapes,<br>and interlocking elements that can transform any public space into a<br>social hub. |  |  |  |
|----------------|---------------------------------------------------------------------------------------------------------------------------------------------------------------------------------------------------------------------------------------------------------------------------------------------------------------------------------------------------------------------------------------|--|--|--|
|                | Choose from circular or oblong seating designs with integrated urban<br>planters and tiered heights to create simple to complex configurations.<br>Designed in-house and made locally, Connect features certified Blackbutt<br>hardwood battens with bullnose edging and a steel frame in 27 VOC-free<br>powder-coat colours that can be customised to suit your project.             |  |  |  |
| Sustainability | Certified Hardwood<br>Blackbutt and Spotted Gum are locally sourced and certified via the<br>Program for the Endorsement of Forest Certification (PEFC), while<br>Merbau is primarily sourced from responsibly managed regrowth forests<br>and certified via the Forest Stewardship Council (FSC).                                                                                    |  |  |  |
|                | Recycled Materials<br>We locally source our steel. It means we know it uses recycled content<br>and is 100% recyclable.                                                                                                                                                                                                                                                               |  |  |  |
|                | Low Pollutants<br>Our powder-coating process doesn't emit Volatile Organic Compounds<br>(VOCs) and has Environmental Product Declarations (EPDs).                                                                                                                                                                                                                                     |  |  |  |
| Powder Coat    | Core<br>White (satin), Black (satin), Charcoal (satin), Palladium Silver (satin), Matt<br>Black (matt), Pearl White (gloss)                                                                                                                                                                                                                                                           |  |  |  |
|                | Solid<br>Coffee (satin), Cove (satin), Monument (matt), Medium Bronze Kinetic<br>(flat)                                                                                                                                                                                                                                                                                               |  |  |  |
|                | Textured<br>Core Ten (textured metallic), Asteroid (textured metallic), Bass (textured<br>metallic), Textura Black (textured), Textura Monument (textured), Textura<br>White (textured)                                                                                                                                                                                               |  |  |  |
|                | Signature<br>Deep Ocean (satin), Wedgewood (satin), Mangrove (satin), Territory Red<br>(matt), Claypot (satin), Paperbark (satin)                                                                                                                                                                                                                                                     |  |  |  |
|                | Bold<br>Bondi Blue (gloss), Leaf (satin), Sensation (gloss), Lobster (satin),<br>Moonlight (satin)                                                                                                                                                                                                                                                                                    |  |  |  |