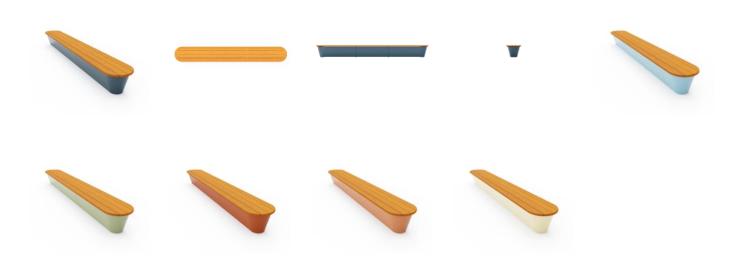

Seating » Benches

Collections: Connect

- Designed By: Botton + Gardiner
- Applications: Outdoor, Indoor

Seating » Benches

bottongardiner.com.au 1300 762 701 | info@bottongardiner.com.au

Seating » Benches

Modern, modular, oblong gang bench seating in a small low size with Blackbutt hardwood battens and a steel frame in 27 powder-coat colours.

| Description    | Connect oblong gang small low modular bench seating is versatile,<br>durable, and sustainable, making it suitable for a wide range of outdoo<br>or indoor spaces. This can be used as a stand-alone product or paired<br>with the range of 18 seating modules, consisting of geometric shapes,<br>and interlocking elements that can transform any public space into a<br>social hub. |  |  |  |
|----------------|---------------------------------------------------------------------------------------------------------------------------------------------------------------------------------------------------------------------------------------------------------------------------------------------------------------------------------------------------------------------------------------|--|--|--|
|                | Choose from circular or oblong seating designs with integrated urban<br>planters and tiered heights to create simple to complex configurations.<br>Designed in-house and made locally, Connect features certified Blackbutt<br>hardwood battens with bullnose edging and a steel frame in 27 VOC-free<br>powder-coat colours that can be customised to suit your project.             |  |  |  |
| Sustainability | Certified Hardwood<br>Blackbutt and Spotted Gum are locally sourced and certified via the<br>Program for the Endorsement of Forest Certification (PEFC), while<br>Merbau is primarily sourced from responsibly managed regrowth forests<br>and certified via the Forest Stewardship Council (FSC).                                                                                    |  |  |  |
|                | Recycled Materials<br>We locally source our steel. It means we know it uses recycled content<br>and is 100% recyclable.                                                                                                                                                                                                                                                               |  |  |  |
|                | Low Pollutants<br>Our powder-coating process doesn't emit Volatile Organic Compounds<br>(VOCs) and has Environmental Product Declarations (EPDs).                                                                                                                                                                                                                                     |  |  |  |
| Powder Coat    | Core<br>White (satin), Black (satin), Charcoal (satin), Palladium Silver (satin), Matt<br>Black (matt), Pearl White (gloss)                                                                                                                                                                                                                                                           |  |  |  |
|                | Solid<br>Coffee (satin), Cove (satin), Monument (matt), Medium Bronze Kinetic<br>(flat)                                                                                                                                                                                                                                                                                               |  |  |  |
|                | Textured<br>Core Ten (textured metallic), Asteroid (textured metallic), Bass (textured<br>metallic), Textura Black (textured), Textura Monument (textured), Textura<br>White (textured)                                                                                                                                                                                               |  |  |  |
|                | Signature<br>Deep Ocean (satin), Wedgewood (satin), Mangrove (satin), Territory Red<br>(matt), Claypot (satin), Paperbark (satin)                                                                                                                                                                                                                                                     |  |  |  |
|                | Bold<br>Bondi Blue (gloss), Leaf (satin), Sensation (gloss), Lobster (satin),<br>Moonlight (satin)                                                                                                                                                                                                                                                                                    |  |  |  |

Seating » Benches

| Dimensions          | 5325mmW x 575mmD x 450mmH<br>Hardwood battens: 140mmW x 42mm thickness<br>Spacing: 5mm gap between battens                                                                                                                                                                                                                                                                                                                                                                                                                                                                                                                                                                                                                                                                                                                                                                                                                                                                                      |  |  |  |
|---------------------|-------------------------------------------------------------------------------------------------------------------------------------------------------------------------------------------------------------------------------------------------------------------------------------------------------------------------------------------------------------------------------------------------------------------------------------------------------------------------------------------------------------------------------------------------------------------------------------------------------------------------------------------------------------------------------------------------------------------------------------------------------------------------------------------------------------------------------------------------------------------------------------------------------------------------------------------------------------------------------------------------|--|--|--|
| Batten Type         | Class 1 + Select Grade Hardwood: Blackbutt with bullnose edging                                                                                                                                                                                                                                                                                                                                                                                                                                                                                                                                                                                                                                                                                                                                                                                                                                                                                                                                 |  |  |  |
| Frame               | Powder-coated, pre-galvanised steel                                                                                                                                                                                                                                                                                                                                                                                                                                                                                                                                                                                                                                                                                                                                                                                                                                                                                                                                                             |  |  |  |
| Made In             | Australia                                                                                                                                                                                                                                                                                                                                                                                                                                                                                                                                                                                                                                                                                                                                                                                                                                                                                                                                                                                       |  |  |  |
| Lead Time           | 6-8 weeks                                                                                                                                                                                                                                                                                                                                                                                                                                                                                                                                                                                                                                                                                                                                                                                                                                                                                                                                                                                       |  |  |  |
| Assembly & Delivery | Shipped fully assembled on pallets.                                                                                                                                                                                                                                                                                                                                                                                                                                                                                                                                                                                                                                                                                                                                                                                                                                                                                                                                                             |  |  |  |
| Fixing Detail       | Fixed by others. Fix direct to a concrete slab or through pavers and int<br>a concrete slab.<br>Depending on the location, the seating modules can be placed without<br>them being fixed to a slab.                                                                                                                                                                                                                                                                                                                                                                                                                                                                                                                                                                                                                                                                                                                                                                                             |  |  |  |
| Care Instructions   | <ul> <li>Hardwood<br/>Cleaning<br/>Remove any loose surface deposits with a soft bristled brush and wipe<br/>down with fresh water and a non-abrasive cloth.</li> <li>Oiling<br/>Oiling of timber will postpone natural greying, repel moisture, improve<br/>mould resistance, help maintain a smooth surface texture and enhance<br/>the grain and colour.</li> <li>To maintain, lightly sand rough areas of timber and brush on one coat of<br/>timber decking oil every 6 months or as required.</li> <li><u>Powder-Coat</u><br/>Cleaning<br/>Carefully remove any loose surface deposits with a wet sponge or soft<br/>bristled brush.</li> <li>Use a soft (non-abrasive) cloth or brush and a diluted solution of mild<br/>detergent and warm water.</li> <li>Ensure surfaces are thoroughly rinsed with clean fresh water after<br/>cleaning to remove all residues.</li> <li>Never use thinners, abrasive cleaning agents, alcohol-based, acid or alkali<br/>cleaning agents.</li> </ul> |  |  |  |