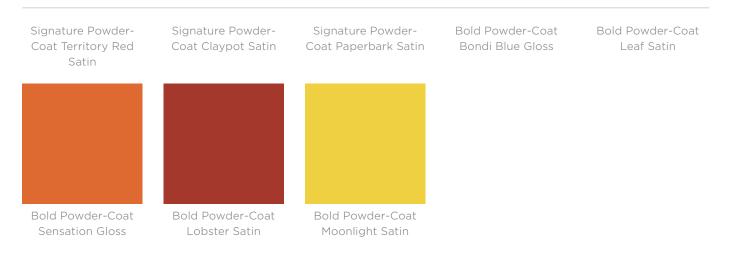

| Description    | Connect oblong gang small low modular bench seating is versatile,<br>durable, and sustainable, making it suitable for a wide range of outdoo<br>or indoor spaces. This can be used as a stand-alone product or paired<br>with the range of 18 seating modules, consisting of geometric shapes,<br>and interlocking elements that can transform any public space into a<br>social hub. |  |  |  |
|----------------|---------------------------------------------------------------------------------------------------------------------------------------------------------------------------------------------------------------------------------------------------------------------------------------------------------------------------------------------------------------------------------------|--|--|--|
|                | Choose from circular or oblong seating designs with integrated urban<br>planters and tiered heights to create simple to complex configurations.<br>Designed in-house and made locally, Connect features certified Blackbutt<br>hardwood battens with bullnose edging and a steel frame in 27 VOC-free<br>powder-coat colours that can be customised to suit your project.             |  |  |  |
| Sustainability | Certified Hardwood<br>Blackbutt and Spotted Gum are locally sourced and certified via the<br>Program for the Endorsement of Forest Certification (PEFC), while<br>Merbau is primarily sourced from responsibly managed regrowth forests<br>and certified via the Forest Stewardship Council (FSC).                                                                                    |  |  |  |
|                | Recycled Materials<br>We locally source our steel. It means we know it uses recycled content<br>and is 100% recyclable.                                                                                                                                                                                                                                                               |  |  |  |
|                | Low Pollutants<br>Our powder-coating process doesn't emit Volatile Organic Compounds<br>(VOCs) and has Environmental Product Declarations (EPDs).                                                                                                                                                                                                                                     |  |  |  |
| Powder Coat    | Core<br>White (satin), Black (satin), Charcoal (satin), Palladium Silver (satin), Matt<br>Black (matt), Pearl White (gloss)                                                                                                                                                                                                                                                           |  |  |  |
|                | Solid<br>Coffee (satin), Cove (satin), Monument (matt), Medium Bronze Kinetic<br>(flat)                                                                                                                                                                                                                                                                                               |  |  |  |
|                | Textured<br>Core Ten (textured metallic), Asteroid (textured metallic), Bass (textured<br>metallic), Textura Black (textured), Textura Monument (textured), Textura<br>White (textured)                                                                                                                                                                                               |  |  |  |
|                | Signature<br>Deep Ocean (satin), Wedgewood (satin), Mangrove (satin), Territory Red<br>(matt), Claypot (satin), Paperbark (satin)                                                                                                                                                                                                                                                     |  |  |  |
|                | Bold<br>Bondi Blue (gloss), Leaf (satin), Sensation (gloss), Lobster (satin),<br>Moonlight (satin)                                                                                                                                                                                                                                                                                    |  |  |  |

bottongardiner.com.au 1300 762 701 | info@bottongardiner.com.au

Seating » Benches

| Colour & Finish Options                            |                                                        |                                                        |                                                    |                                            |  |  |  |
|----------------------------------------------------|--------------------------------------------------------|--------------------------------------------------------|----------------------------------------------------|--------------------------------------------|--|--|--|
|                                                    |                                                        |                                                        |                                                    |                                            |  |  |  |
| Hardwood Blackbutt<br>UV-Resistant Oil             | Core Powder-Coat<br>White Satin                        | Core Powder-Coat<br>Black Satin                        | Core Powder-Coat<br>Charcoal Satin                 | Core Powder-Coat<br>Palladium Silver Satin |  |  |  |
|                                                    |                                                        |                                                        |                                                    |                                            |  |  |  |
| Core Powder-Coat<br>Matt Black Matt                | Core Powder-Coat<br>Pearl White Gloss                  | Solid Powder-Coat<br>Coffee Satin                      | Solid Powder-Coat<br>Cove Satin                    | Solid Powder-Coat<br>Monument Matt         |  |  |  |
|                                                    |                                                        |                                                        |                                                    |                                            |  |  |  |
| Solid Powder-Coat<br>Medium Bronze<br>Kinetic Flat | Textured Powder-<br>Coat Core Ten<br>Textured Metallic | Textured Powder-<br>Coat Asteroid<br>Textured Metallic | Textured Powder-<br>Coat Bass Textured<br>Metallic | Textured Powder-<br>Coat Textura Black     |  |  |  |
|                                                    |                                                        |                                                        |                                                    |                                            |  |  |  |
| Textured Powder-<br>Coat Textura<br>Monument       | Textured Powder-<br>Coat Textura White                 | Signature Powder-<br>Coat Deep Ocean<br>Satin          | Signature Powder-<br>Coat Wedgewood<br>Satin       | Signature Powder-<br>Coat Mangrove Satin   |  |  |  |
|                                                    |                                                        |                                                        |                                                    |                                            |  |  |  |