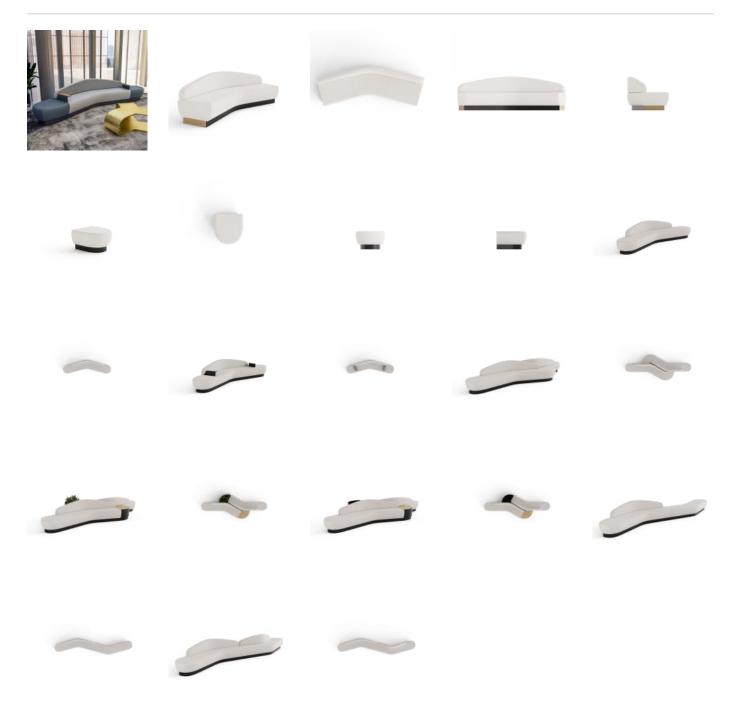

| Description    | Modest modularity and organic forms define the Nexus concave seat that<br>can be integrated with other modular lounge seating elements, tables,<br>planters and litter bins that interconnect in multiple ways to become a<br>central meeting place in a range of indoor spaces. Suitable for shopping<br>centre breakout areas, educational collaborative spaces, transit zones<br>and commercial lobbies, Nexus is both highly versatile and flexible.<br>Available in an extensive range of hard-wearing materials, finishes and<br>colours, Nexus can be customised to suit your next interior project. |
|----------------|-------------------------------------------------------------------------------------------------------------------------------------------------------------------------------------------------------------------------------------------------------------------------------------------------------------------------------------------------------------------------------------------------------------------------------------------------------------------------------------------------------------------------------------------------------------------------------------------------------------|
| Sustainability | Certified Materials<br>We use multipurpose compact laminates and non-porous solid surfaces<br>that carry internationally recognised Environmental Product Declarations<br>(EPDs).<br>Recycled Materials<br>We locally source our steel and aluminium. It means we know it uses<br>recycled content and is 100% recyclable.                                                                                                                                                                                                                                                                                  |
|                | Low Pollutants<br>Our powder-coating process doesn't emit Volatile Organic Compounds<br>(VOCs) and has Environmental Product Declarations (EPDs).                                                                                                                                                                                                                                                                                                                                                                                                                                                           |
| Finishes       | <u>Upholstery Fabrics</u><br>Specify a Baresque upholstery fabric or supply your own to be approved<br>by us to ensure it is fit for purpose.                                                                                                                                                                                                                                                                                                                                                                                                                                                               |
|                | <mark>Baresque</mark><br><u>Meru</u> - Lake, Abyss, Charcoal, Root, Nickel, Vellum, Chablis, Caribbean,<br>Emerald, Tranquil, Nectar, Fiesta                                                                                                                                                                                                                                                                                                                                                                                                                                                                |
|                | <u>Approved Baresque Fabric Collections</u><br><u>Abilene, Cassidy, Castle, Chamois, Gleam Beyond, Lara, Meru, Ranger</u><br><u>Inception Galleria, Sebago, Spirit Vinyl Up, Uptown 3, Yosemite</u> .                                                                                                                                                                                                                                                                                                                                                                                                       |
|                | <u>Armrest Top</u><br><u>Multipurpose Compact Laminate 13mm I Laminex®</u><br>Licorice Linea, Natural Walnut, Elegant Oak, Classic Oak, Calm Oak,<br>Seasoned Oak, Black, Charcoal, Lava Grey, Limed Concrete, Figured<br>Limestone, White Valencia                                                                                                                                                                                                                                                                                                                                                         |
|                | <u>Solid Surfaces 12mm   Corian®</u><br>Basalt Terrazzo, Platinum, Silver Birch, Silver Grey, Pearl Grey, Glacier<br>White, Deep Anthracite, Deep Titanium, Carbon Aggregate, Dove, Neutral<br>Concrete, Canvas                                                                                                                                                                                                                                                                                                                                                                                             |
|                | A wider selection of materials + finishes is available.                                                                                                                                                                                                                                                                                                                                                                                                                                                                                                                                                     |

|                           | Seat height: 450mm<br>Seat depth including backrest: 730mm<br>Seat depth up to backrest: 530mm to 565mm due to tapered backrest. |
|---------------------------|----------------------------------------------------------------------------------------------------------------------------------|
|                           | Seat depth including backrest: 730mm                                                                                             |
|                           |                                                                                                                                  |
|                           |                                                                                                                                  |
|                           |                                                                                                                                  |
|                           | Seat depth up to backrest: 530mm to 565mm due to tapered backrest.                                                               |
|                           |                                                                                                                                  |
| Fabric Amount<br>Required | 7.0m - based on one plain fabric 137cm wide.                                                                                     |
| Frame                     | Internal Frame<br>Medium Density Fibreboard (MDF)                                                                                |
|                           | Kick Plate                                                                                                                       |
|                           | Powder-coated aluminium                                                                                                          |
|                           | Armrest Base<br>Powder-coated steel                                                                                              |
| Made In                   | Australia                                                                                                                        |
| Lead Time                 | 6-8 weeks                                                                                                                        |
| Assembly & Delivery       | Shipped fully assembled on pallets.                                                                                              |

| Fixing Detail     | Freestanding only - loose on glides. Modules are fixed together by ratchet connectors.                                                                                                                                                                                                                                                         |
|-------------------|------------------------------------------------------------------------------------------------------------------------------------------------------------------------------------------------------------------------------------------------------------------------------------------------------------------------------------------------|
| Care Instructions | <u>Baresque Upholstery Fabrics</u><br>Use a cloth with any of the following in preferred order of use:<br>1. Clear warm water<br>2. Mild solution of liquid detergent and warm water<br>3. Isopropyl Alcohol (rubbing alcohol)                                                                                                                 |
|                   | Remove any detergent with a clean, damp cloth. Gently pat dry.                                                                                                                                                                                                                                                                                 |
|                   | For more difficult stains, dampen a soft white cloth with a solution of household bleach (mix 10% bleach with 90% water). Rub gently. Rinse with a water dampened cloth to remove bleach concentration.                                                                                                                                        |
|                   | Do not use solvent based or concentrated abrasive cleaning agents,<br>lacquer thinners or nail polish remover as these may cause discolouration<br>over a period of time.                                                                                                                                                                      |
|                   | Always test in an inconspicuous area first.                                                                                                                                                                                                                                                                                                    |
|                   | <u>Multipurpose Compact Laminates   Laminex®</u><br>A damp cloth will remove spills and greasy spots. Rub with a clean dry<br>cloth to bring back brightness. Occasionally clean with mild dishwashing<br>detergent. To remove heavy build-up of dirt use cleaners such as Mr<br>Muscle, Windex, or Ajax Spray n Wipe spray cleaners.          |
|                   | Do not use strong acidic, alkaline cleaners or bleach for normal cleaning as these might etch the surface.                                                                                                                                                                                                                                     |
|                   | <u>Solid Surfaces   Corian®</u><br>Generally, when caring for Corian always start with a simple clean eg.<br>using a damp sponge or cloth. Avoid using abrasive scouring pads for<br>routine cleaning. Rinse clean.                                                                                                                            |
|                   | For a deep clean of stubborn stains, a more thorough clean and refresh<br>using a mild abrasive cleanser is recommended like Gumption, JIF Cream<br>Cleanser or Ajax cream or powder cleanser. Firmly wipe with a damp<br>cloth using a wide circular motion. Always finish by rinsing and wiping<br>your surface with a damp cloth or sponge. |
|                   | <u>Powder-Coat Finishes</u><br>Carefully remove any loose surface deposits with a wet sponge or soft<br>bristled brush.                                                                                                                                                                                                                        |
|                   | Use a soft (non-abrasive) cloth or brush and a diluted solution of mild detergent and warm water.                                                                                                                                                                                                                                              |
|                   | Ensure surfaces are thoroughly rinsed with clean fresh water after cleaning to remove all residues.                                                                                                                                                                                                                                            |
|                   | Never use thinners, abrasive cleaning agents, alcohol-based, acid or alkali cleaning agents.                                                                                                                                                                                                                                                   |

| Warranty               | 2-year warranty. View the <u>warranty</u> for more details.                                                                                                                                                  |
|------------------------|--------------------------------------------------------------------------------------------------------------------------------------------------------------------------------------------------------------|
| Additional<br>Comments | Commercial-grade, high-density foam with a dacron top layer is used for padding and comfort.                                                                                                                 |
| How to Specify         | Select your configuration or create your own<br>Select your fit for purpose upholstery fabric<br>Select optional armrests<br>Select optional power<br>Select your surface finish<br>Select your frame finish |