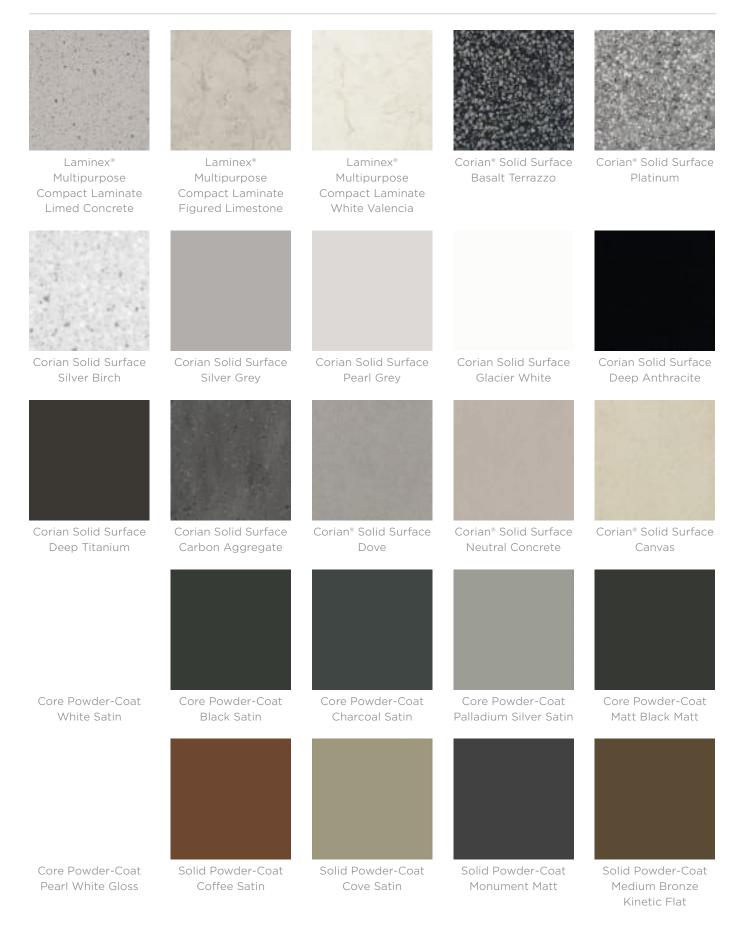

| Description    | Modest modularity and organic forms define the Nexus concave seat that<br>can be integrated with other modular lounge seating elements, tables,<br>planters and litter bins that interconnect in multiple ways to become a<br>central meeting place in a range of indoor spaces. Suitable for shopping<br>centre breakout areas, educational collaborative spaces, transit zones<br>and commercial lobbies, Nexus is both highly versatile and flexible.<br>Available in an extensive range of hard-wearing materials, finishes and<br>colours, Nexus can be customised to suit your next interior project. |
|----------------|-------------------------------------------------------------------------------------------------------------------------------------------------------------------------------------------------------------------------------------------------------------------------------------------------------------------------------------------------------------------------------------------------------------------------------------------------------------------------------------------------------------------------------------------------------------------------------------------------------------|
| Sustainability | Certified Materials<br>We use multipurpose compact laminates and non-porous solid surfaces<br>that carry internationally recognised Environmental Product Declarations<br>(EPDs).<br>Recycled Materials<br>We locally source our steel and aluminium. It means we know it uses<br>recycled content and is 100% recyclable.                                                                                                                                                                                                                                                                                  |
|                | Low Pollutants<br>Our powder-coating process doesn't emit Volatile Organic Compounds<br>(VOCs) and has Environmental Product Declarations (EPDs).                                                                                                                                                                                                                                                                                                                                                                                                                                                           |
| Finishes       | <u>Upholstery Fabrics</u><br>Specify a Baresque upholstery fabric or supply your own to be approved<br>by us to ensure it is fit for purpose.                                                                                                                                                                                                                                                                                                                                                                                                                                                               |
|                | <mark>Baresque</mark><br><u>Meru</u> - Lake, Abyss, Charcoal, Root, Nickel, Vellum, Chablis, Caribbean,<br>Emerald, Tranquil, Nectar, Fiesta                                                                                                                                                                                                                                                                                                                                                                                                                                                                |
|                | <u>Approved Baresque Fabric Collections</u><br><u>Abilene, Cassidy, Castle, Chamois, Gleam Beyond, Lara, Meru, Ranger</u><br><u>Inception Galleria, Sebago, Spirit Vinyl Up, Uptown 3, Yosemite</u> .                                                                                                                                                                                                                                                                                                                                                                                                       |
|                | <u>Armrest Top</u><br><u>Multipurpose Compact Laminate 13mm I Laminex®</u><br>Licorice Linea, Natural Walnut, Elegant Oak, Classic Oak, Calm Oak,<br>Seasoned Oak, Black, Charcoal, Lava Grey, Limed Concrete, Figured<br>Limestone, White Valencia                                                                                                                                                                                                                                                                                                                                                         |
|                | <u>Solid Surfaces 12mm   Corian®</u><br>Basalt Terrazzo, Platinum, Silver Birch, Silver Grey, Pearl Grey, Glacier<br>White, Deep Anthracite, Deep Titanium, Carbon Aggregate, Dove, Neutral<br>Concrete, Canvas                                                                                                                                                                                                                                                                                                                                                                                             |
|                | A wider selection of materials + finishes is available.                                                                                                                                                                                                                                                                                                                                                                                                                                                                                                                                                     |